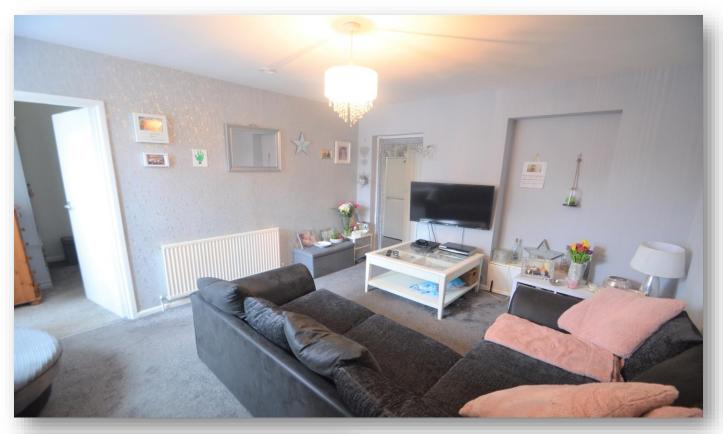

Communal Entrance Hallway

Lounge / Diner 16'2" > 13'0" x 11'7" (4.92m > 3.95m x 3.53m)

**Kitchen** 9'8" x 5' 6" (2.94m x 1.67m)

**Bedroom** 12' 8" > 16' 3" x 8' 7" (3.87m > 4.95m x 2.61m)

**Shower Room** 7'8" x 5' 6" (2.34m x 1.68m)

The lounge / diner benefits from a double-glazed window to the front providing good natural light and creating an alcove with enough room for a small table under the window. An inner lobby with useful built in storage cupboards leads to the kitchen and shower room. The kitchen is fitted with a modern range of matching eye level and base units with co-ordinated worktop surfaces, integrated stainless steel extractor hood and space and plumbing for additional kitchen appliances. A double-glazed window to the side provides natural light.