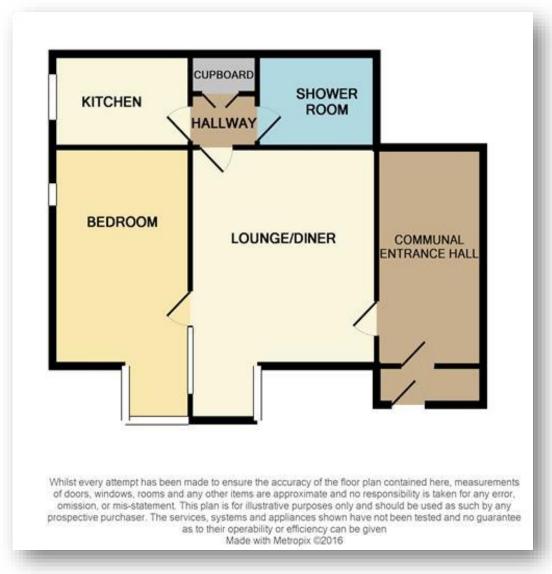

Communal Entrance Hallway

Lounge / Diner 16'2" > 13'0" x 11'7" (4.92m > 3.95m x 3.53m)

**Kitchen** 9'8" x 5' 6" (2.94m x 1.67m)

**Bedroom** 12' 8" > 16' 3" x 8' 7" (3.87m > 4.95m x 2.61m)

**Shower Room** 7'8" x 5' 6" (2.34m x 1.68m)

#### FLOORPLAN: