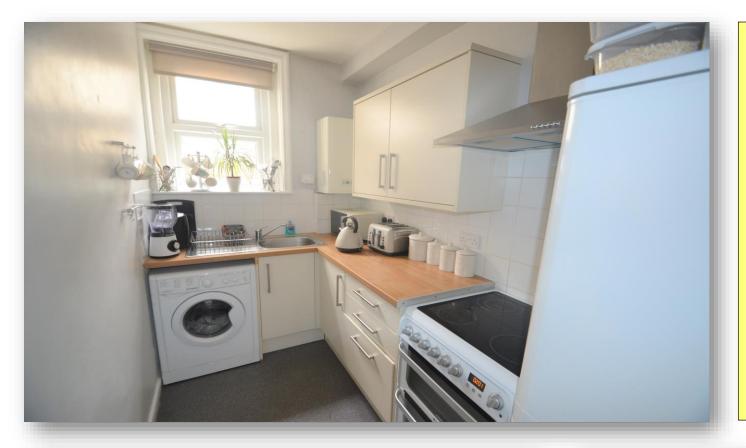

The lounge / diner benefits from a double-glazed window to the front providing good natural light and creating an alcove with enough room for a small table under the window. An inner lobby with useful built in storage cupboards leads to the kitchen and shower room. The kitchen is fitted with a modern range of matching eye level and base units with co-ordinated worktop surfaces, integrated stainless steel extractor hood and space and plumbing for additional kitchen appliances. A double-glazed window to the side provides natural light.