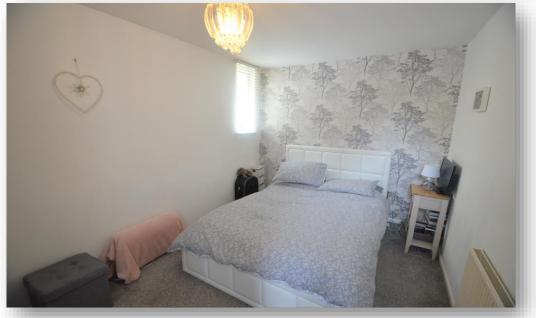

The bedroom enjoys dual aspect windows providing good natural light. The shower room is fitted with a modern suite comprising low-level WC, pedestal wash hand basin, independent shower cubicle and complementary tiling.