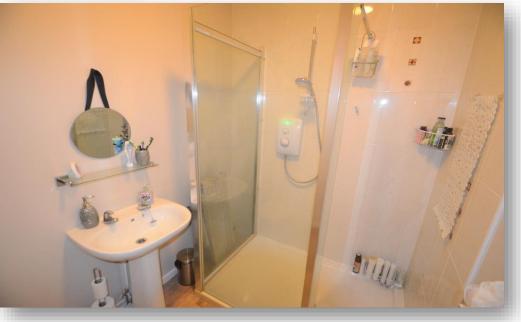

The bedroom enjoys dual aspect windows providing good natural light. The shower room is fitted with a modern suite comprising low-level WC, pedestal wash hand basin, independent shower cubicle and complementary tiling.