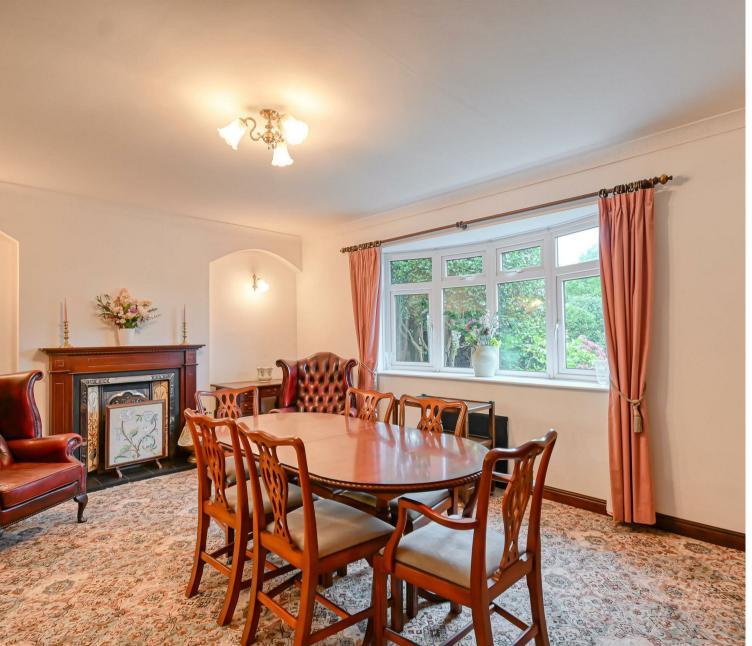

On entering the property, a large reception hall welcomes you, with high ceilings and doors off to; A formal dining room, overlooking the front garden with a feature fireplace housing a gas fire (decommissioned). Double doors open through into the living room featuring an inset gas fire (decommissioned). Sliding doors open into the conservatory which enjoys views across the garden. The kitchen is fitted with base cupboards and drawers with work tops over, wall cabinets, dual sink unit, ceramic hob and an upright double oven and grill. Leading off the kitchen is an inner hall with a side door opening out to the carport, a store room, guest WC and laundry room, sink unit, provision for a washing machine and two windows to the front elevation.