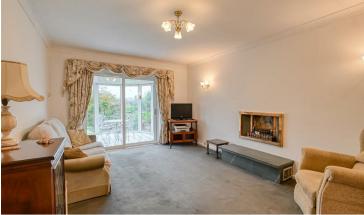

On entering the property, a large reception hall welcomes you, with high ceilings and doors off to; A formal dining room, overlooking the front garden with a feature fireplace housing a gas fire (decommissioned). Double doors open through into the living room featuring an inset gas fire (decommissioned). Sliding doors open into the conservatory which enjoys views across the garden. The kitchen is fitted with base cupboards and drawers with work tops over, wall cabinets, dual sink unit, ceramic hob and an upright double oven and grill. Leading off the kitchen is an inner hall with a side door opening out to the carport, a store room, guest WC and laundry room, sink unit, provision for a washing machine and two windows to the front elevation.