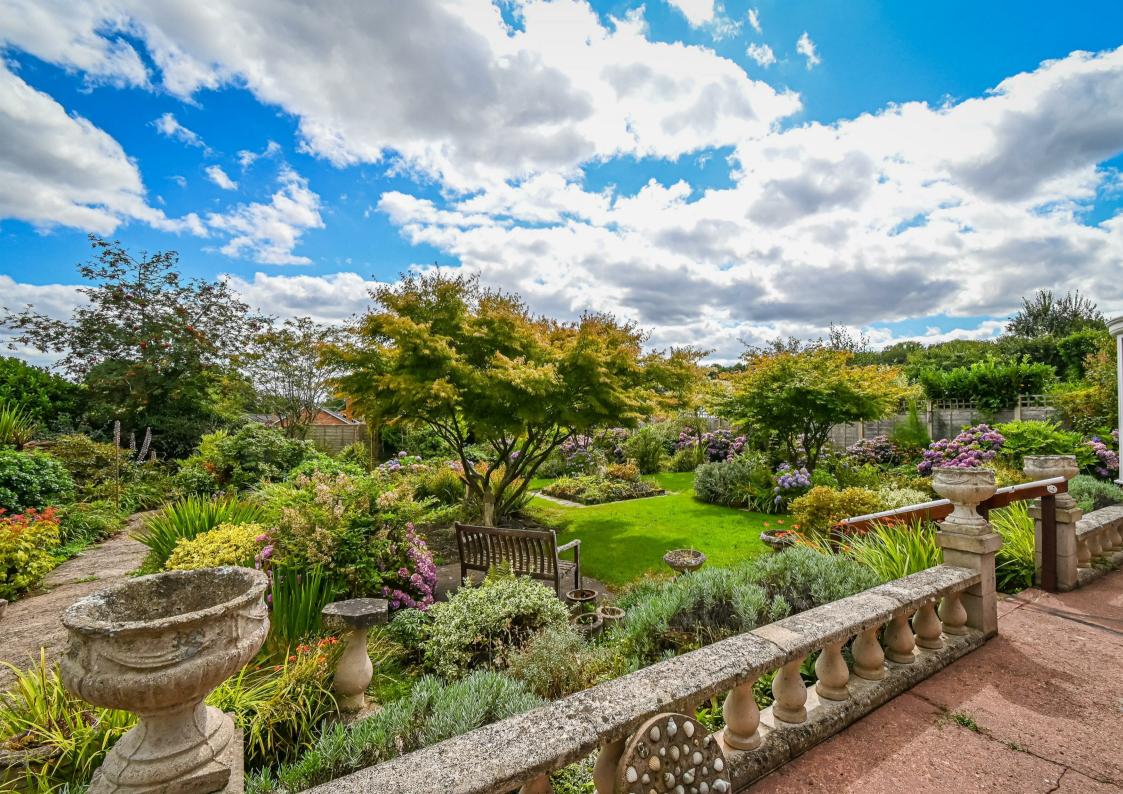

#### **OUTSIDE**

Set behind a mature foregarden, beautifully planted with well stocked borders, a block paved driveway provides ample parking with a carport and garage to the side. Gated access leads around to the large rear garden, having been landscaped creating many colourful beds and borders with pathways meandering through with a lawned garden and a raised patio terrace that enjoys this southerly outlook.