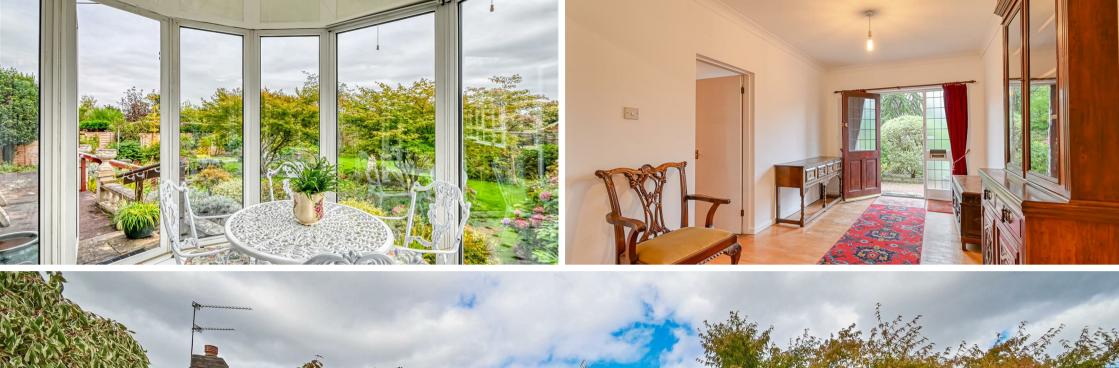

On entering the property, a large reception hall welcomes you, with high ceilings and doors off to; A formal dining room, overlooking the front garden with a feature fireplace housing a gas fire (decommissioned). Double doors open through into the living room featuring an inset gas fire (decommissioned). Sliding doors open into the conservatory which enjoys views across the garden. The kitchen is fitted with base cupboards and drawers with work tops over, wall cabinets, dual sink unit, ceramic hob and an upright double oven and grill. Leading off the kitchen is an inner hall with a side door opening out to the carport, a store room, guest WC and laundry room, sink unit, provision for a washing machine and two windows to the front elevation.

#### **OUTSIDE**

Set behind a mature foregarden, beautifully planted with well stocked borders, a block paved driveway provides ample parking with a carport and garage to the side. Gated access leads around to the large rear garden, having been landscaped creating many colourful beds and borders with pathways meandering through with a lawned garden and a raised patio terrace that enjoys this southerly outlook.