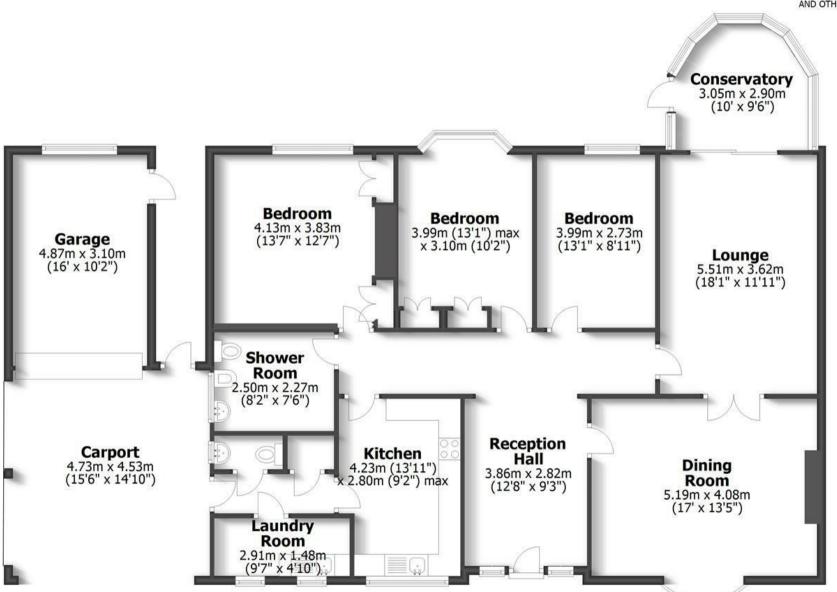

# 53 CONDUIT LANE BRIDGNORTH

HOUSE: 142.4sq.m. 1,533.0sq.ft. GARAGE: 15.1sq.m. 162.1sq.ft. **TOTAL: 157.5sq.m. 1,695.1sq.ft.** 

INTERNAL FLOOR AREAS ARE APPROXIMATE FOR GENERAL GUIDANCE ONLY - NOT TO SCALE POSITION & SIZE OF DOORS, WINDOWS, APPLIANCES AND OTHER FEATURES ARE APPROXIMATE

#### **ACCOMMODATION**

Occupying a highly sought after and convenient location with a southerly, private rear garden, this property is just a short walk from the Town Centre. The detached bungalow offers excellent potential and scope to extend (STPP) either into the roof space or the ground floor living area. The bungalow is well positioned set back off Conduit Lane alongside a mature foregarden with a large driveway, there is a carport and garage with side access to the mature rear garden.

On entering the property, a large reception hall welcomes you, with high ceilings and doors off to; A formal dining room, overlooking the front garden with a feature fireplace housing a gas fire (decommissioned). Double doors open through into the living room featuring an inset gas fire (decommissioned). Sliding doors open into the conservatory which enjoys views across the garden. The kitchen is fitted with base cupboards and drawers with work tops over, wall cabinets, dual sink unit, ceramic hob and an upright double oven and grill. Leading off the kitchen is an inner hall with a side door opening out to the carport, a store room, guest WC and laundry room, sink unit, provision for a washing machine and two windows to the front elevation.

There are three double bedrooms, two of which have fitted wardrobes, along with a generous wet room.