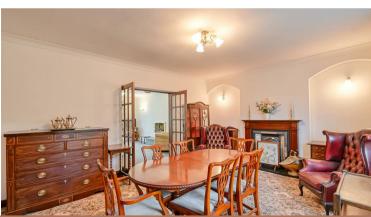

On entering the property, a large reception hall welcomes you, with high ceilings and doors off to; A formal dining room, overlooking the front garden with a feature fireplace housing a gas fire (decommissioned). Double doors open through into the living room featuring an inset gas fire (decommissioned). Sliding doors open into the conservatory which enjoys views across the garden. The kitchen is fitted with base cupboards and drawers with work tops over, wall cabinets, dual sink unit, ceramic hob and an upright double oven and grill. Leading off the kitchen is an inner hall with a side door opening out to the carport, a store room, guest WC and laundry room, sink unit, provision for a washing machine and two windows to the front elevation.