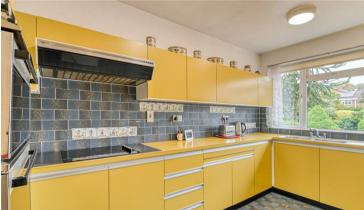

On entering the property, a large reception hall welcomes you, with high ceilings and doors off to; A formal dining room, overlooking the front garden with a feature fireplace housing a gas fire (decommissioned). Double doors open through into the living room featuring an inset gas fire (decommissioned). Sliding doors open into the conservatory which enjoys views across the garden. The kitchen is fitted with base cupboards and drawers with work tops over, wall cabinets, dual sink unit, ceramic hob and an upright double oven and grill. Leading off the kitchen is an inner hall with a side door opening out to the carport, a store room, guest WC and laundry room, sink unit, provision for a washing machine and two windows to the front elevation.