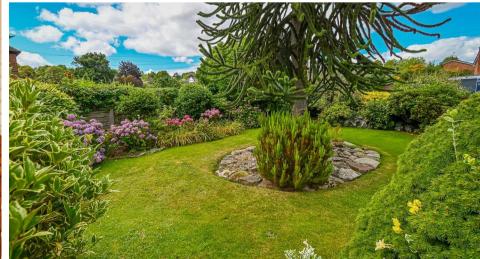

#### **OUTSIDE**

Set behind a mature foregarden, beautifully planted with well stocked borders, a block paved driveway provides ample parking with a carport and garage to the side. Gated access leads around to the large rear garden, having been landscaped creating many colourful beds and borders with pathways meandering through with a lawned garden and a raised patio terrace that enjoys this southerly outlook.