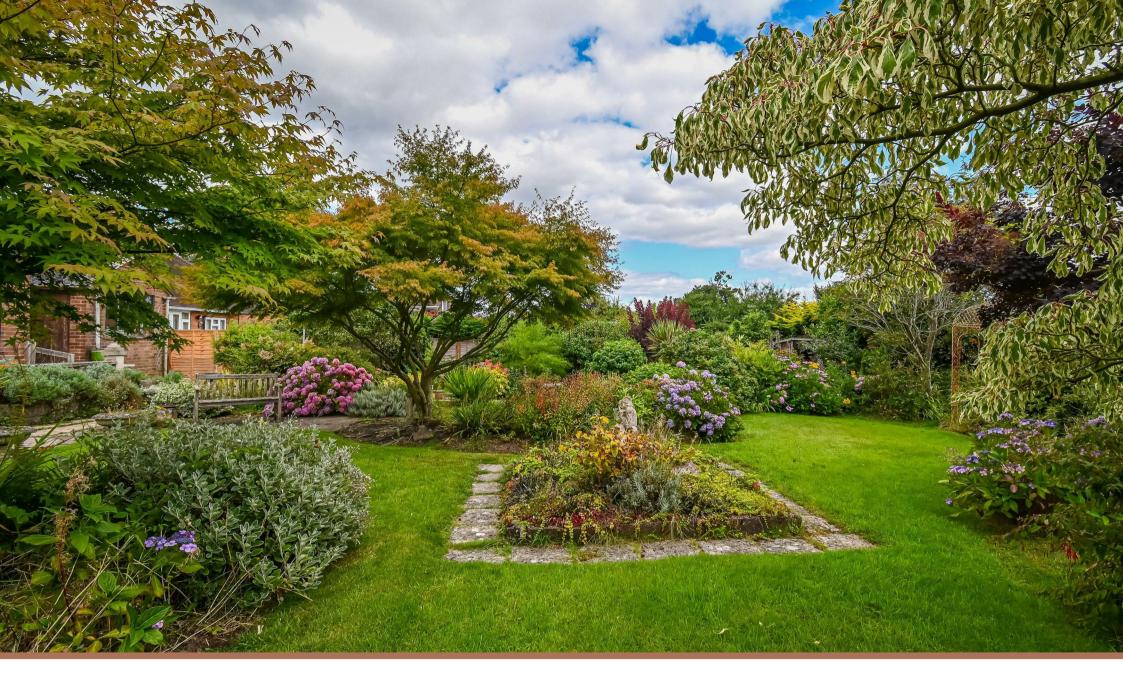

#### **OUTSIDE**

Set behind a mature foregarden, beautifully planted with well stocked borders, a block paved driveway provides ample parking with a carport and garage to the side. Gated access leads around to the large rear garden, having been landscaped creating many colourful beds and borders with pathways meandering through with a lawned garden and a raised patio terrace that enjoys this southerly outlook.