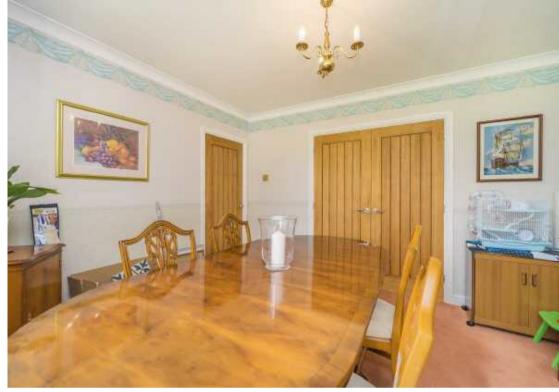

#### **ACCOMMODATION**

A composite door with glazed side panels opens into the RECEPTION HALL with laminated floor and a fully tiled CLOAKROOM with a basin and WC. The spacious LOUNGE has an Adams style fireplace with marble slips and hearth, coved ceiling and a double glazed patio door to the rear garden. Double doors open into the DINING ROOM with coved ceiling and double glazed bay window to the front. The SITTING ROOM / STUDY has double glazed windows to two elevations and laminated floor. The FAMILY ROOM has a store cupboard under the stairs, an open doorway through to the well-appointed DINING KITCHEN with a range of oak fitted units