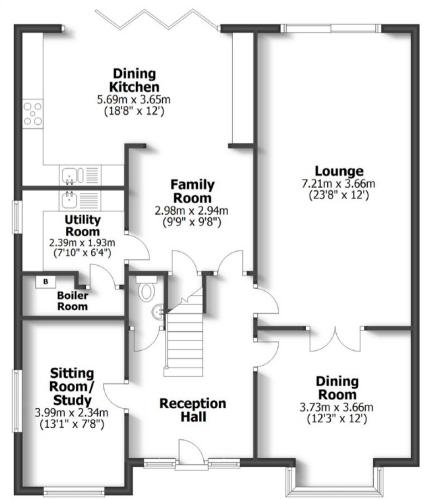

#### **ACCOMMODATION**

A composite door with glazed side panels opens into the RECEPTION HALL with laminated floor and a fully tiled CLOAKROOM with a basin and WC. The spacious LOUNGE has an Adams style fireplace with marble slips and hearth, coved ceiling and a double glazed patio door to the rear garden. Double doors open into the DINING ROOM with coved ceiling and double glazed bay window to the front. The SITTING ROOM / STUDY has double glazed windows to two elevations and laminated floor. The FAMILY ROOM has a store cupboard under the stairs, an open doorway through to the well-appointed DINING KITCHEN with a range of oak fitted units

with granite work surfaces with a double stainless steel sink unit, matching wall cupboards with under cupboard lighting, two integrated Neff cookers, induction hob with chimney above, integrated Bosch dishwasher and a wide bank of bi-fold doors to the patio and garden beyond. There is also a UTILITY ROOM with a sink, a range of wall and base mounted cupboards and plumbing for a washing machine and space for a tumble dryer, part tiling to the walls and tiled flooring along with a large store cupboard.

## **39 BIRCHFIELD AVENUE**

**TETTENHALL** 

**Ground Floor** 

TOTAL: 167.2sq.m. 1799sq.ft.

INTERNAL FLOOR AREAS ARE APPROXIMATE FOR GENERAL GUIDANCE ONLY - NOT TO SCALE POSITION & SIZE OF DOORS, WINDOWS, APPLIANCES AND OTHER FEATURES ARE APPROXIMATE