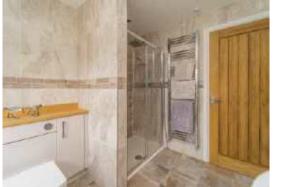

An oak staircase with glass panels gives access to the landing. The PRINCIPAL BEDROOM has double glazed windows to the front and side and an EN-SUITE shower room with shower cubicle with waterfall head and handheld attachment, vanity unit with a range of cupboards and a WC with concealed flush, ladder towel rail, decorative ceramic wall tiling and ceramic flooring. BEDROOM TWO has a range of built in wardrobes with cupboards above. BEDROOM THREE has a built in wardrobe with a matching dressing table with cupboards above and BEDROOM FOUR has a wide worktop with cupboards below, fitted shelving and laminated flooring. The well appointed BATHROOM has a shaped bath with a waterfall head shower over with handheld attachment, linen cupboard, tiled walls with a decorative dado, pedestal basin, WC and tiled floor.