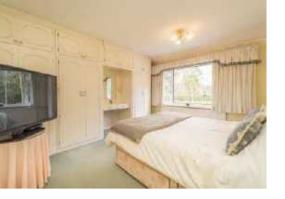

An oak staircase with glass panels gives access to the landing. The PRINCIPAL BEDROOM has double glazed windows to the front and side and an EN-SUITE shower room with shower cubicle with waterfall head and handheld attachment, vanity unit with a range of cupboards and a WC with concealed flush, ladder towel rail, decorative ceramic wall tiling and ceramic flooring. BEDROOM TWO has a range of built in wardrobes with cupboards above. BEDROOM THREE has a built in wardrobe with a matching dressing table with cupboards above and BEDROOM FOUR has a wide worktop with cupboards below, fitted shelving and laminated flooring. The well appointed BATHROOM has a shaped bath with a waterfall head shower over with handheld attachment, linen cupboard, tiled walls with a decorative dado, pedestal basin, WC and tiled floor.