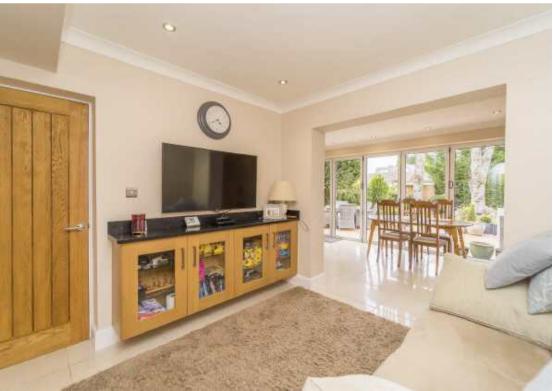

#### **ACCOMMODATION**

A composite door with glazed side panels opens into the RECEPTION HALL with laminated floor and a fully tiled CLOAKROOM with a basin and WC. The spacious LOUNGE has an Adams style fireplace with marble slips and hearth, coved ceiling and a double glazed patio door to the rear garden. Double doors open into the DINING ROOM with coved ceiling and double glazed bay window to the front. The SITTING ROOM / STUDY has double glazed windows to two elevations and laminated floor. The FAMILY ROOM has a store cupboard under the stairs, an open doorway through to the well-appointed DINING KITCHEN with a range of oak fitted units