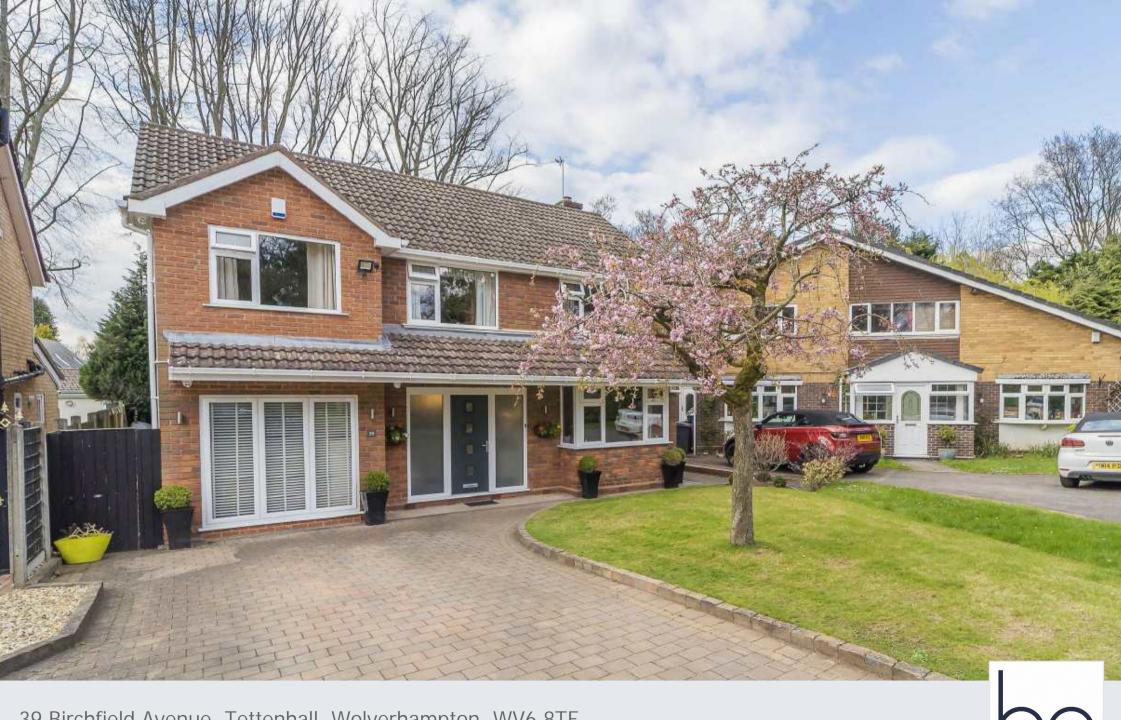

39 Birchfield Avenue, Tettenhall, Wolverhampton, WV6 8TE

# 39 Birchfield Avenue, Tettenhall, Wolverhampton, WV6 8TE

A spacious and well appointed detached residence in a prime location convenient for all the amenities and facilities in Tettenhall Village with extended family accommodation.

#### LOCATION

Birchfield Avenue is a prime residential location leading off Wrottesley Road and this property is in a small cul-de-sac in a corner, just beyond the open grassed area with a copse of trees so there is a feeling of space.

#### **OUTSIDE**

39 Birchfield Avenue stands behind a front garden with a DRIVEWAY laid in brick paviours with gated side access to the REAR GARDEN with a full width decked patio with an ornamental pond to one side with a lawn beyond with flowering and herbaceous beds and borders and several trees giving privacy. There is also a timber shed.