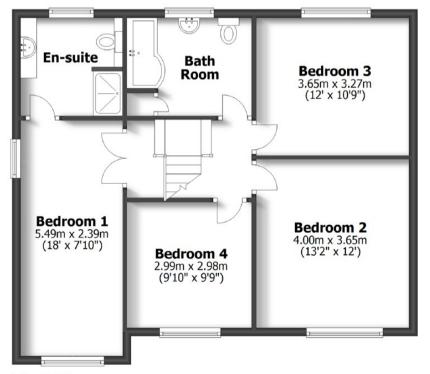

An oak staircase with glass panels gives access to the landing. The PRINCIPAL BEDROOM has double glazed windows to the front and side and an EN-SUITE shower room with shower cubicle with waterfall head and handheld attachment, vanity unit with a range of cupboards and a WC with concealed flush, ladder towel rail, decorative ceramic wall tiling and ceramic flooring. BEDROOM TWO has a range of built in wardrobes with cupboards above. BEDROOM THREE has a built in wardrobe with a matching dressing table with cupboards above and BEDROOM FOUR has a wide worktop with cupboards below, fitted shelving and laminated flooring. The well appointed BATHROOM has a shaped bath with a waterfall head shower over with handheld attachment, linen cupboard, tiled walls with a decorative dado, pedestal basin, WC and tiled floor.

**First Floor** 