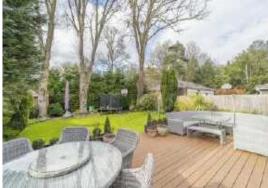

#### **OUTSIDE**

39 Birchfield Avenue stands behind a front garden with a DRIVEWAY laid in brick paviours with gated side access to the REAR GARDEN with a full width decked patio with an ornamental pond to one side with a lawn beyond with flowering and herbaceous beds and borders and several trees giving privacy. There is also a timber shed.