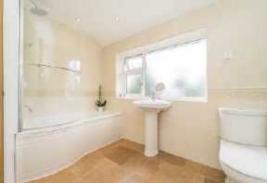

An oak staircase with glass panels gives access to the landing. The PRINCIPAL BEDROOM has double glazed windows to the front and side and an EN-SUITE shower room with shower cubicle with waterfall head and handheld attachment, vanity unit with a range of cupboards and a WC with concealed flush, ladder towel rail, decorative ceramic wall tiling and ceramic flooring. BEDROOM TWO has a range of built in wardrobes with cupboards above. BEDROOM THREE has a built in wardrobe with a matching dressing table with cupboards above and BEDROOM FOUR has a wide worktop with cupboards below, fitted shelving and laminated flooring. The well appointed BATHROOM has a shaped bath with a waterfall head shower over with handheld attachment, linen cupboard, tiled walls with a decorative dado, pedestal basin, WC and tiled floor.