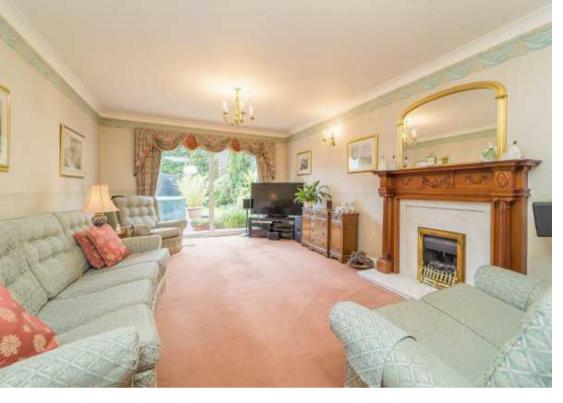

#### **ACCOMMODATION**

A composite door with glazed side panels opens into the RECEPTION HALL with laminated floor and a fully tiled CLOAKROOM with a basin and WC. The spacious LOUNGE has an Adams style fireplace with marble slips and hearth, coved ceiling and a double glazed patio door to the rear garden. Double doors open into the DINING ROOM with coved ceiling and double glazed bay window to the front. The SITTING ROOM / STUDY has double glazed windows to two elevations and laminated floor. The FAMILY ROOM has a store cupboard under the stairs, an open doorway through to the well-appointed DINING KITCHEN with a range of oak fitted units