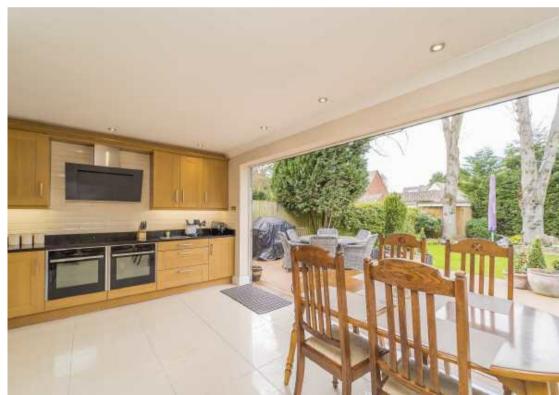

#### **ACCOMMODATION**

A composite door with glazed side panels opens into the RECEPTION HALL with laminated floor and a fully tiled CLOAKROOM with a basin and WC. The spacious LOUNGE has an Adams style fireplace with marble slips and hearth, coved ceiling and a double glazed patio door to the rear garden. Double doors open into the DINING ROOM with coved ceiling and double glazed bay window to the front. The SITTING ROOM / STUDY has double glazed windows to two elevations and laminated floor. The FAMILY ROOM has a store cupboard under the stairs, an open doorway through to the well-appointed DINING KITCHEN with a range of oak fitted units

with granite work surfaces with a double stainless steel sink unit, matching wall cupboards with under cupboard lighting, two integrated Neff cookers, induction hob with chimney above, integrated Bosch dishwasher and a wide bank of bi-fold doors to the patio and garden beyond. There is also a UTILITY ROOM with a sink, a range of wall and base mounted cupboards and plumbing for a washing machine and space for a tumble dryer, part tiling to the walls and tiled flooring along with a large store cupboard.