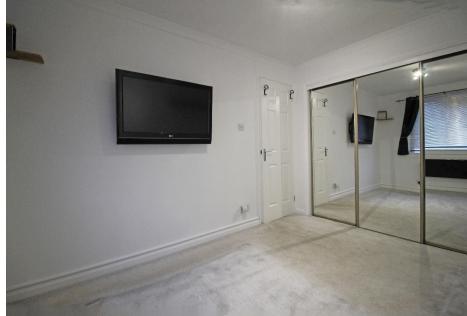

# **VIEWING ARRANGEMENTS**

To arrange a viewing, call B-Spoke Property on 01786 448 109 or drop into our office at 50 Port Street, Stirling, FK8 2LJ.

The Accommodation comprises:

- Entrance Vestibule.
- Lounge with storage cupboard and window to the front of the property.
- Fitted Kitchen with integrated electric hob, oven and extractor hood. Space for washing machine and fridge freezer.
- Master Bedroom which benefits from built in mirrored wardrobes providing ample storage.
- Shower room with white wc and wash hand basin. Shower cubicle with glass doors and electric shower.

### **DIMENSIONS**

**Lounge** 3.65m x 3.20m

**Kitchen** 2.33m x 2.30m

**Bedroom** 3.32m x 2.43m

Shower Room 1.53m x 1.37m