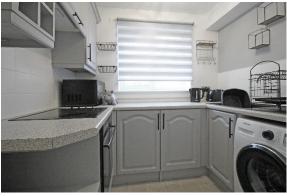

# **VIEWING ARRANGEMENTS**

To arrange a viewing, call B-Spoke Property on 01786 448 109 or drop into our office at 50 Port Street, Stirling, FK8 2LJ.

The Accommodation comprises:

- Entrance Vestibule.
- Lounge with storage cupboard and window to the front of the property.
- Fitted Kitchen with integrated electric hob, oven and extractor hood. Space for washing machine and fridge freezer.
- Master Bedroom which benefits from built in mirrored wardrobes providing ample storage.
- Shower room with white wc and wash hand basin. Shower cubicle with glass doors and electric shower.

### **DIMENSIONS**

**Lounge** 3.65m x 3.20m

**Kitchen** 2.33m x 2.30m

**Bedroom** 3.32m x 2.43m

Shower Room 1.53m x 1.37m