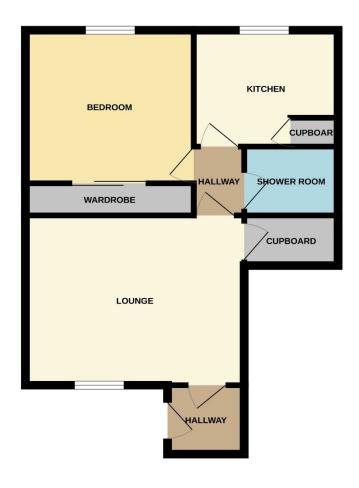

### **DIMENSIONS**

**Lounge** 3.65m x 3.20m

**Kitchen** 2.33m x 2.30m

**Bedroom** 3.32m x 2.43m

Shower Room 1.53m x 1.37m

#### **GROUND FLOOR**

White every attempt has been made to ensure the sociatory of the Booglini contained here, measurements of soon, widous, increase and any other sems are approximate and or insprinciple; in such for any enrich omission or mis-statement. This plan is for illustrative purposes only and should be used as such by any prospective purchaser. The services, systems and applicances shown have not been tested and no guarantee as to their operability or efficiency can be given.