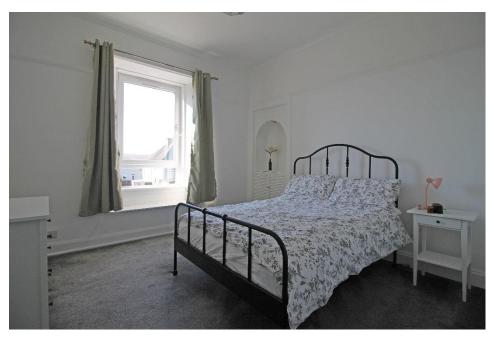

# The property comprises:

- Main door entry via the stone staircase to the rear of the property.
- Inner vestibule to hallway with large walk-in cupboard providing ample Storage.
- Bright well-proportioned lounge with press cupboard and stunning views to the Ochil Hills.
- Modern fitted kitchen with ample wall & base units including breakfast bar.
  Fridge freezer, electric cooker and washing machine included. Built-in extractor hood.
- Spacious Master Bedroom with feature alcove.
- Modern fully tiled Shower Room with walk-in shower cubicle, mains shower and white wc and wash hand basin.

### **DIMENSIONS**

**Lounge** 4.04m x 3.55m **Kitchen** 4.02m x 2.38m

**Bedroom 1** 3.57m x 3.46m

Shower Room 3.32m x 1.15m