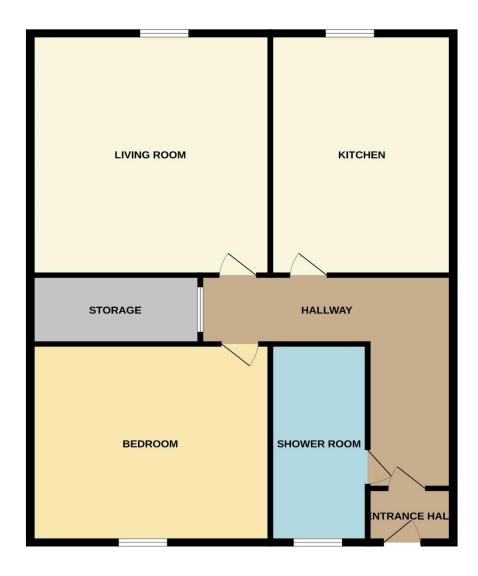

# The property comprises:

- Main door entry via the stone staircase to the rear of the property.
- Inner vestibule to hallway with large walk-in cupboard providing ample Storage.
- Bright well-proportioned lounge with press cupboard and stunning views to the Ochil Hills.
- Modern fitted kitchen with ample wall & base units including breakfast bar.
  Fridge freezer, electric cooker and washing machine included. Built-in extractor hood.
- Spacious Master Bedroom with feature alcove.
- Modern fully tiled Shower Room with walk-in shower cubicle, mains shower and white wc and wash hand basin.

### **DIMENSIONS**

**Lounge** 4.04m x 3.55m **Kitchen** 4.02m x 2.38m

**Bedroom 1** 3.57m x 3.46m

Shower Room 3.32m x 1.15m