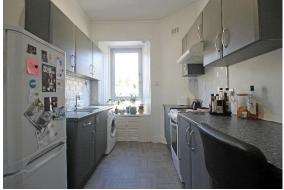

# The property comprises:

- Main door entry via the stone staircase to the rear of the property.
- Inner vestibule to hallway with large walk-in cupboard providing ample Storage.
- Bright well-proportioned lounge with press cupboard and stunning views to the Ochil Hills.
- Modern fitted kitchen with ample wall & base units including breakfast bar.
  Fridge freezer, electric cooker and washing machine included. Built-in extractor hood.
- Spacious Master Bedroom with feature alcove.
- Modern fully tiled Shower Room with walk-in shower cubicle, mains shower and white wc and wash hand basin.