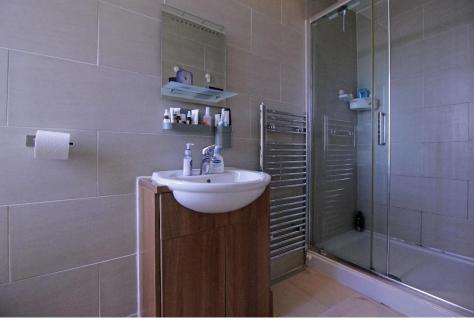

# The property comprises:

- Main door entry via the stone staircase to the rear of the property.
- Inner vestibule to hallway with large walk-in cupboard providing ample Storage.
- Bright well-proportioned lounge with press cupboard and stunning views to the Ochil Hills.
- Modern fitted kitchen with ample wall & base units including breakfast bar.
  Fridge freezer, electric cooker and washing machine included. Built-in extractor hood.
- Spacious Master Bedroom with feature alcove.
- Modern fully tiled Shower Room with walk-in shower cubicle, mains shower and white wc and wash hand basin.

### **DIMENSIONS**

**Lounge** 4.04m x 3.55m **Kitchen** 4.02m x 2.38m

**Bedroom 1** 3.57m x 3.46m

Shower Room 3.32m x 1.15m