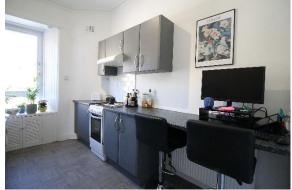

# The property comprises:

- Main door entry via the stone staircase to the rear of the property.
- Inner vestibule to hallway with large walk-in cupboard providing ample Storage.
- Bright well-proportioned lounge with press cupboard and stunning views to the Ochil Hills.
- Modern fitted kitchen with ample wall & base units including breakfast bar.
  Fridge freezer, electric cooker and washing machine included. Built-in extractor hood.
- Spacious Master Bedroom with feature alcove.
- Modern fully tiled Shower Room with walk-in shower cubicle, mains shower and white wc and wash hand basin.