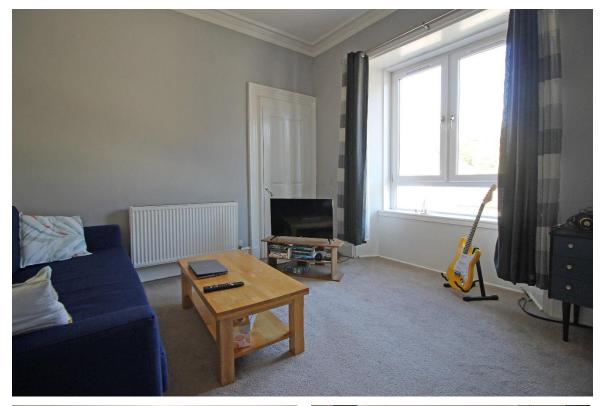

# The property comprises:

- Main door entry via the stone staircase to the rear of the property.
- Inner vestibule to hallway with large walk-in cupboard providing ample Storage.
- Bright well-proportioned lounge with press cupboard and stunning views to the Ochil Hills.
- Modern fitted kitchen with ample wall & base units including breakfast bar.
  Fridge freezer, electric cooker and washing machine included. Built-in extractor hood.
- Spacious Master Bedroom with feature alcove.
- Modern fully tiled Shower Room with walk-in shower cubicle, mains shower and white wc and wash hand basin.

### **DIMENSIONS**

**Lounge** 4.04m x 3.55m **Kitchen** 4.02m x 2.38m

**Bedroom 1** 3.57m x 3.46m

Shower Room 3.32m x 1.15m