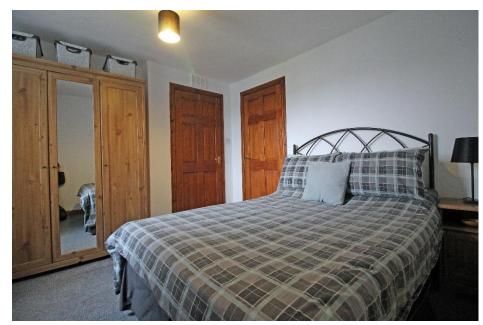

## The accommodation comprises:

- Lounge with access to the kitchen and window overlooking the front of the property. Feature fireplace with electric fire.
- Spacious Fitted Kitchen with integrated electric oven, gas hob and extractor hood. Space for fridge freezer, washing machine, tumble dryer and dishwasher. Storage cupboard and inner hallway with access to the conservatory. Side door providing external access to the driveway.
- Conservatory with access to the rear patio area and garden.
- Double Bedroom with two built-in storage cupboards providing ample storage space and second Double Bedroom with a further built-in storage cupboard.
- Fully tiled Family Bathroom with a white 3 piece suite comprising: WC, wash hand basin and bath with over bath electric shower and folding glass shower screen.

# **DIMENSIONS**

| Lounge          | 4.16m x 4.07m |
|-----------------|---------------|
| Kitchen         | 5.18m x 2.86m |
| Conservatory    | 3.41m x 2.21m |
| Bedroom 1       | 4.06m x 3.25m |
| Bedroom 2       | 3.29m x 3.23m |
| Family Bathroom | 2.11m x 1.94m |