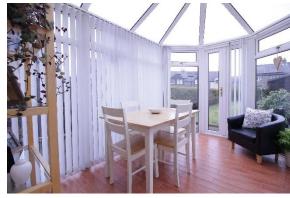

## The accommodation comprises:

- Lounge with access to the kitchen and window overlooking the front of the property. Feature fireplace with electric fire.
- Spacious Fitted Kitchen with integrated electric oven, gas hob and extractor hood. Space for fridge freezer, washing machine, tumble dryer and dishwasher. Storage cupboard and inner hallway with access to the conservatory. Side door providing external access to the driveway.
- Conservatory with access to the rear patio area and garden.
- Double Bedroom with two built-in storage cupboards providing ample storage space and second Double Bedroom with a further built-in storage cupboard.
- Fully tiled Family Bathroom with a white 3 piece suite comprising: WC, wash hand basin and bath with over bath electric shower and folding glass shower screen.

# **DIMENSIONS**

| Lounge          | 4.16m x 4.07m |
|-----------------|---------------|
| Kitchen         | 5.18m x 2.86m |
| Conservatory    | 3.41m x 2.21m |
| Bedroom 1       | 4.06m x 3.25m |
| Bedroom 2       | 3.29m x 3.23m |
| Family Bathroom | 2.11m x 1.94m |