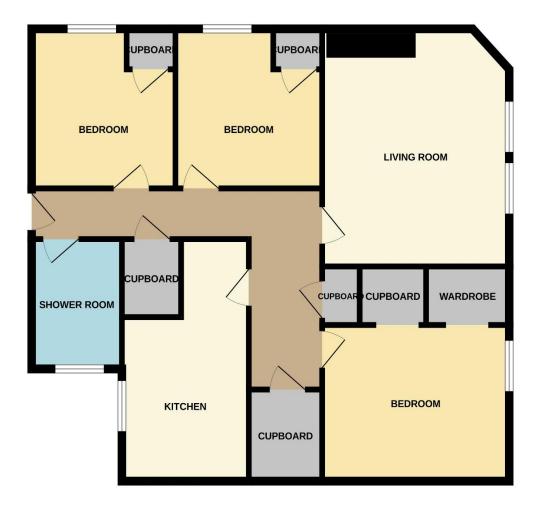

## The accommodation comprises:

- Lounge with access to the kitchen and window overlooking the front of the property. Feature fireplace with electric fire.
- Spacious Fitted Kitchen with integrated electric oven, gas hob and extractor hood. Space for fridge freezer, washing machine, tumble dryer and dishwasher. Storage cupboard and inner hallway with access to the conservatory. Side door providing external access to the driveway.
- Conservatory with access to the rear patio area and garden.
- Double Bedroom with two built-in storage cupboards providing ample storage space and second Double Bedroom with a further built-in storage cupboard.
- Fully tiled Family Bathroom with a white 3 piece suite comprising: WC, wash hand basin and bath with over bath electric shower and folding glass shower screen.

# **DIMENSIONS**

| Lounge          | 4.16m x 4.07m |
|-----------------|---------------|
| Kitchen         | 5.18m x 2.86m |
| Conservatory    | 3.41m x 2.21m |
| Bedroom 1       | 4.06m x 3.25m |
| Bedroom 2       | 3.29m x 3.23m |
| Family Bathroom | 2.11m x 1.94m |

## **GROUND FLOOR**