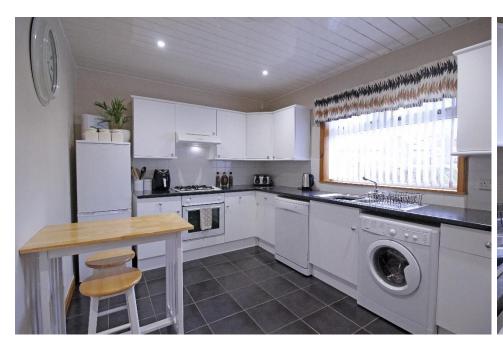

## The accommodation comprises:

- Lounge with access to the kitchen and window overlooking the front of the property. Feature fireplace with electric fire.
- Spacious Fitted Kitchen with integrated electric oven, gas hob and extractor hood. Space for fridge freezer, washing machine, tumble dryer and dishwasher. Storage cupboard and inner hallway with access to the conservatory. Side door providing external access to the driveway.
- Conservatory with access to the rear patio area and garden.
- Double Bedroom with two built-in storage cupboards providing ample storage space and second Double Bedroom with a further built-in storage cupboard.
- Fully tiled Family Bathroom with a white 3 piece suite comprising: WC, wash hand basin and bath with over bath electric shower and folding glass shower screen.

# **DIMENSIONS**

| Lounge          | 4.16m x 4.07m |
|-----------------|---------------|
| Kitchen         | 5.18m x 2.86m |
| Conservatory    | 3.41m x 2.21m |
| Bedroom 1       | 4.06m x 3.25m |
| Bedroom 2       | 3.29m x 3.23m |
| Family Bathroom | 2.11m x 1.94m |