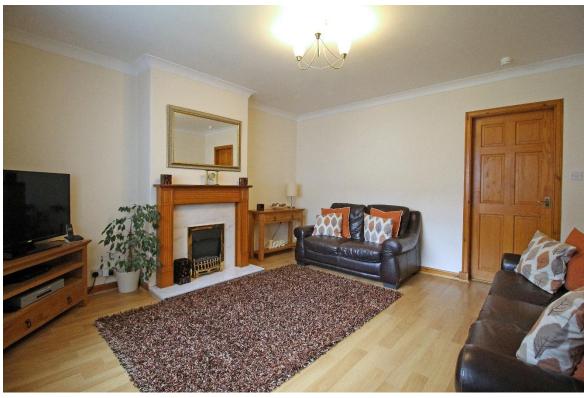

## The accommodation comprises:

- Lounge with access to the kitchen and window overlooking the front of the property. Feature fireplace with electric fire.
- Spacious Fitted Kitchen with integrated electric oven, gas hob and extractor hood. Space for fridge freezer, washing machine, tumble dryer and dishwasher. Storage cupboard and inner hallway with access to the conservatory. Side door providing external access to the driveway.
- Conservatory with access to the rear patio area and garden.
- Double Bedroom with two built-in storage cupboards providing ample storage space and second Double Bedroom with a further built-in storage cupboard.
- Fully tiled Family Bathroom with a white 3 piece suite comprising: WC, wash hand basin and bath with over bath electric shower and folding glass shower screen.

# **DIMENSIONS**

| Lounge          | 4.16m x 4.07m |
|-----------------|---------------|
| Kitchen         | 5.18m x 2.86m |
| Conservatory    | 3.41m x 2.21m |
| Bedroom 1       | 4.06m x 3.25m |
| Bedroom 2       | 3.29m x 3.23m |
| Family Bathroom | 2.11m x 1.94m |