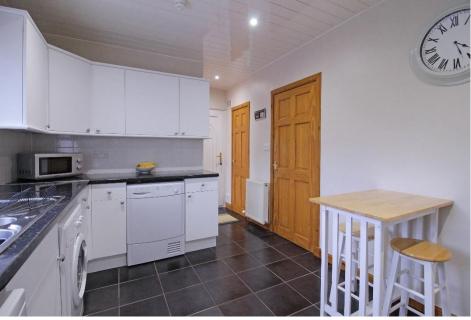

## The accommodation comprises:

- Lounge with access to the kitchen and window overlooking the front of the property. Feature fireplace with electric fire.
- Spacious Fitted Kitchen with integrated electric oven, gas hob and extractor hood. Space for fridge freezer, washing machine, tumble dryer and dishwasher. Storage cupboard and inner hallway with access to the conservatory. Side door providing external access to the driveway.
- Conservatory with access to the rear patio area and garden.
- Double Bedroom with two built-in storage cupboards providing ample storage space and second Double Bedroom with a further built-in storage cupboard.
- Fully tiled Family Bathroom with a white 3 piece suite comprising: WC, wash hand basin and bath with over bath electric shower and folding glass shower screen.

# **DIMENSIONS**

| Lounge          | 4.16m x 4.07m |
|-----------------|---------------|
| Kitchen         | 5.18m x 2.86m |
| Conservatory    | 3.41m x 2.21m |
| Bedroom 1       | 4.06m x 3.25m |
| Bedroom 2       | 3.29m x 3.23m |
| Family Bathroom | 2.11m x 1.94m |