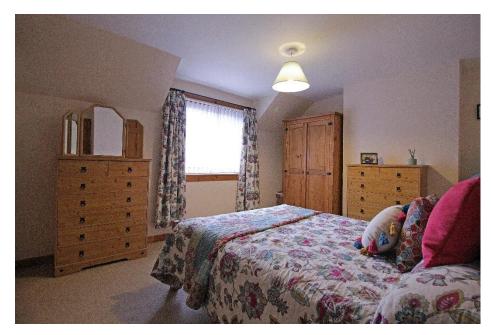

## The accommodation comprises:

- Lounge with access to the kitchen and window overlooking the front of the property. Feature fireplace with electric fire.
- Spacious Fitted Kitchen with integrated electric oven, gas hob and extractor hood. Space for fridge freezer, washing machine, tumble dryer and dishwasher. Storage cupboard and inner hallway with access to the conservatory. Side door providing external access to the driveway.
- Conservatory with access to the rear patio area and garden.
- Double Bedroom with two built-in storage cupboards providing ample storage space and second Double Bedroom with a further built-in storage cupboard.
- Fully tiled Family Bathroom with a white 3 piece suite comprising: WC, wash hand basin and bath with over bath electric shower and folding glass shower screen.

# **DIMENSIONS**

| Lounge          | 4.16m x 4.07m |
|-----------------|---------------|
| Kitchen         | 5.18m x 2.86m |
| Conservatory    | 3.41m x 2.21m |
| Bedroom 1       | 4.06m x 3.25m |
| Bedroom 2       | 3.29m x 3.23m |
| Family Bathroom | 2.11m x 1.94m |