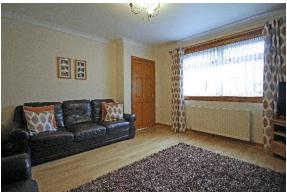

## The accommodation comprises:

- Lounge with access to the kitchen and window overlooking the front of the property. Feature fireplace with electric fire.
- Spacious Fitted Kitchen with integrated electric oven, gas hob and extractor hood. Space for fridge freezer, washing machine, tumble dryer and dishwasher. Storage cupboard and inner hallway with access to the conservatory. Side door providing external access to the driveway.
- Conservatory with access to the rear patio area and garden.
- Double Bedroom with two built-in storage cupboards providing ample storage space and second Double Bedroom with a further built-in storage cupboard.
- Fully tiled Family Bathroom with a white 3 piece suite comprising: WC, wash hand basin and bath with over bath electric shower and folding glass shower screen.

# **DIMENSIONS**

| Lounge          | 4.16m x 4.07m |
|-----------------|---------------|
| Kitchen         | 5.18m x 2.86m |
| Conservatory    | 3.41m x 2.21m |
| Bedroom 1       | 4.06m x 3.25m |
| Bedroom 2       | 3.29m x 3.23m |
| Family Bathroom | 2.11m x 1.94m |