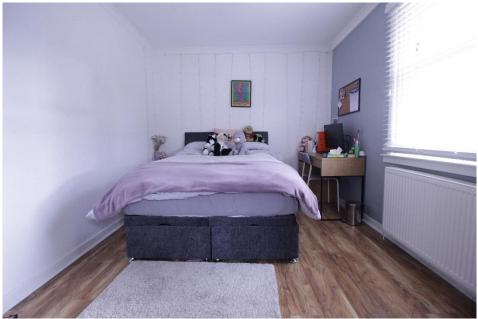

## **DIMENSIONS**

Internally, the comfortable and well-proportioned living accommodation comprises of:

- Entrance Hallway with access to all main apartments and includes a storage closet.
- The bright and spacious Lounge has dual aspect windows and built in storage with ample room for a dining table.
- Fitted Kitchen with ample wall and base units and breakfast bar. Integrated appliances include electric hob, oven and extractor hood. Space for fridge freezer, tumble dryer and washing machine.
- Two double Bedrooms with built-in storage in Bedroom 2.
- Modern Bathroom comprising white WC and wash hand basin with vanity unit. Large shower cubicle with mains shower.