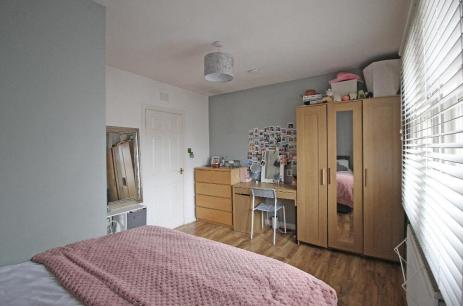

## **DIMENSIONS**

Internally, the comfortable and well-proportioned living accommodation comprises of:

- Entrance Hallway with access to all main apartments and includes a storage closet.
- The bright and spacious Lounge has dual aspect windows and built in storage with ample room for a dining table.
- Fitted Kitchen with ample wall and base units and breakfast bar. Integrated appliances include electric hob, oven and extractor hood. Space for fridge freezer, tumble dryer and washing machine.
- Two double Bedrooms with built-in storage in Bedroom 2.
- Modern Bathroom comprising white WC and wash hand basin with vanity unit. Large shower cubicle with mains shower.