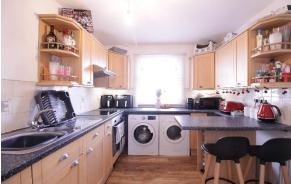

## **DIMENSIONS**

Internally, the comfortable and well-proportioned living accommodation comprises of:

- Entrance Hallway with access to all main apartments and includes a storage closet.
- The bright and spacious Lounge has dual aspect windows and built in storage with ample room for a dining table.
- Fitted Kitchen with ample wall and base units and breakfast bar. Integrated appliances include electric hob, oven and extractor hood. Space for fridge freezer, tumble dryer and washing machine.
- Two double Bedrooms with built-in storage in Bedroom 2.
- Modern Bathroom comprising white WC and wash hand basin with vanity unit. Large shower cubicle with mains shower.