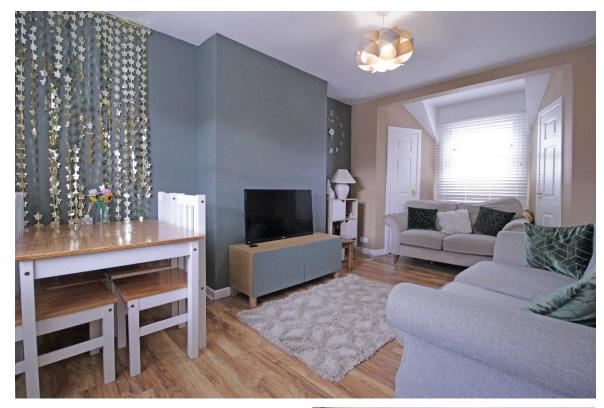

## **DIMENSIONS**

Internally, the comfortable and well-proportioned living accommodation comprises of:

- Entrance Hallway with access to all main apartments and includes a storage closet.
- The bright and spacious Lounge has dual aspect windows and built in storage with ample room for a dining table.
- Fitted Kitchen with ample wall and base units and breakfast bar. Integrated appliances include electric hob, oven and extractor hood. Space for fridge freezer, tumble dryer and washing machine.
- Two double Bedrooms with built-in storage in Bedroom 2.
- Modern Bathroom comprising white WC and wash hand basin with vanity unit. Large shower cubicle with mains shower.