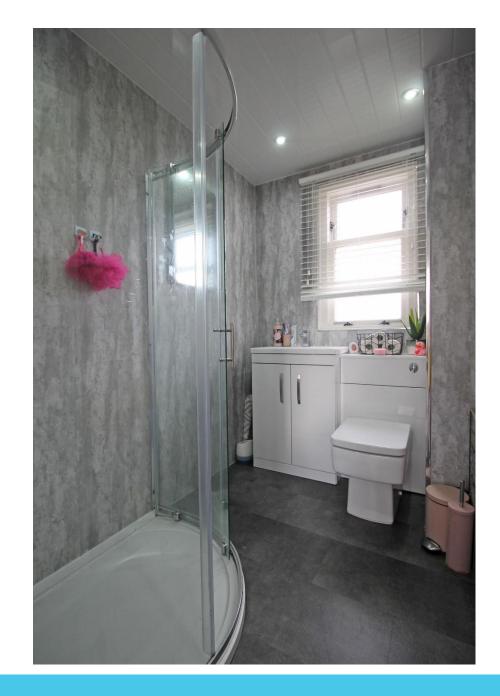

## **DIMENSIONS**

Internally, the comfortable and well-proportioned living accommodation comprises of:

- Entrance Hallway with access to all main apartments and includes a storage closet.
- The bright and spacious Lounge has dual aspect windows and built in storage with ample room for a dining table.
- Fitted Kitchen with ample wall and base units and breakfast bar. Integrated appliances include electric hob, oven and extractor hood. Space for fridge freezer, tumble dryer and washing machine.
- Two double Bedrooms with built-in storage in Bedroom 2.
- Modern Bathroom comprising white WC and wash hand basin with vanity unit. Large shower cubicle with mains shower.