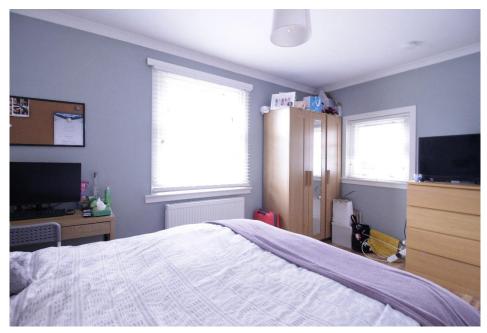

## **DIMENSIONS**

Internally, the comfortable and well-proportioned living accommodation comprises of:

- Entrance Hallway with access to all main apartments and includes a storage closet.
- The bright and spacious Lounge has dual aspect windows and built in storage with ample room for a dining table.
- Fitted Kitchen with ample wall and base units and breakfast bar. Integrated appliances include electric hob, oven and extractor hood. Space for fridge freezer, tumble dryer and washing machine.
- Two double Bedrooms with built-in storage in Bedroom 2.
- Modern Bathroom comprising white WC and wash hand basin with vanity unit. Large shower cubicle with mains shower.