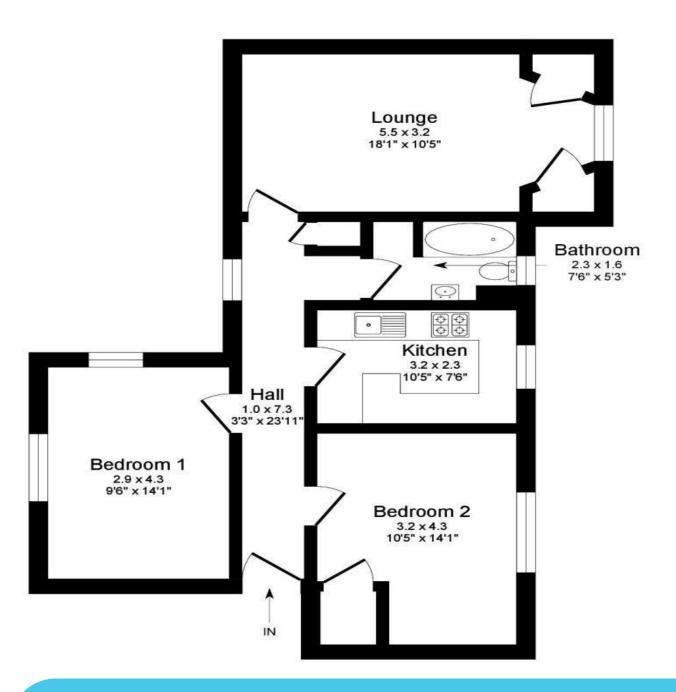

## **DIMENSIONS**

Internally, the comfortable and well-proportioned living accommodation comprises of:

- Entrance Hallway with access to all main apartments and includes a storage closet.
- The bright and spacious Lounge has dual aspect windows and built in storage with ample room for a dining table.
- Fitted Kitchen with ample wall and base units and breakfast bar. Integrated appliances include electric hob, oven and extractor hood. Space for fridge freezer, tumble dryer and washing machine.
- Two double Bedrooms with built-in storage in Bedroom 2.
- Modern Bathroom comprising white WC and wash hand basin with vanity unit. Large shower cubicle with mains shower.

|        | F F0 000      |
|--------|---------------|
| Lounge | 5.50m x 3.20m |