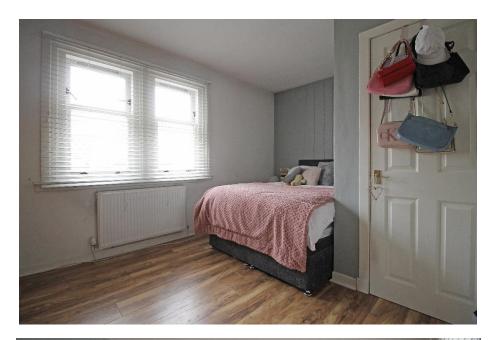

## **DIMENSIONS**

Internally, the comfortable and well-proportioned living accommodation comprises of:

- Entrance Hallway with access to all main apartments and includes a storage closet.
- The bright and spacious Lounge has dual aspect windows and built in storage with ample room for a dining table.
- Fitted Kitchen with ample wall and base units and breakfast bar. Integrated appliances include electric hob, oven and extractor hood. Space for fridge freezer, tumble dryer and washing machine.
- Two double Bedrooms with built-in storage in Bedroom 2.
- Modern Bathroom comprising white WC and wash hand basin with vanity unit. Large shower cubicle with mains shower.