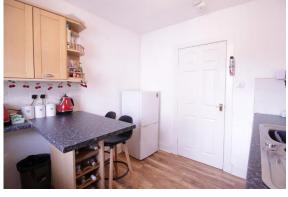

## **DIMENSIONS**

Internally, the comfortable and well-proportioned living accommodation comprises of:

- Entrance Hallway with access to all main apartments and includes a storage closet.
- The bright and spacious Lounge has dual aspect windows and built in storage with ample room for a dining table.
- Fitted Kitchen with ample wall and base units and breakfast bar. Integrated appliances include electric hob, oven and extractor hood. Space for fridge freezer, tumble dryer and washing machine.
- Two double Bedrooms with built-in storage in Bedroom 2.
- Modern Bathroom comprising white WC and wash hand basin with vanity unit. Large shower cubicle with mains shower.