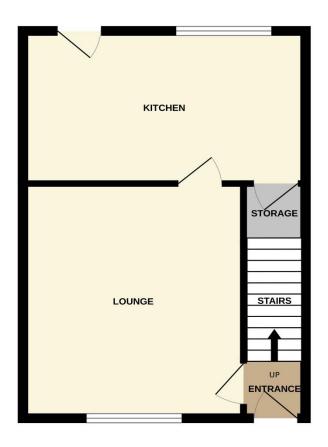

# **DIMENSIONS**

| Lounge    | 4.25m x 3.80m |
|-----------|---------------|
| Kitchen   | 4.88m x 3.09m |
| Bedroom 1 | 4.47m x 3.95m |
| Bedroom 2 | 3.48m x .10m  |
| Bathroom  | 1.97m x 1.80m |

GROUND FLOOR 1ST FLOOR

Whilst every attempt has been made to ensure the accuracy of the floorplan contained here, measurements of doors, windows, rooms and any other items are approximate and no responsibility is taken for any error, omission or mis-statement. This plan is for illustrative purposes only and should be used as such by any prospective purchaser. The services, systems and appliances shown have not been tested and no guarantee as to their operability or efficiency can be given.