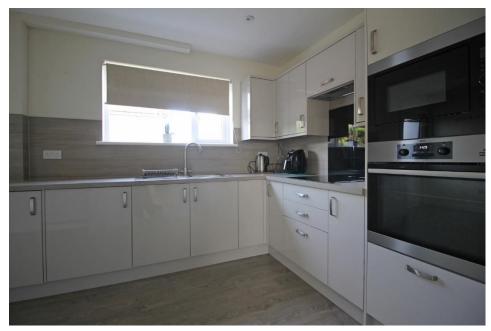

## The property comprises:

- Lounge with access to the kitchen and window overlooking the front of the property.
- Spacious Fitted Kitchen with integrated electric oven, hob, extractor hood and fridge freezer. Space for washing machine. Storage cupboard and door access to the rear garden.
- Double Bedroom with two built-in storage cupboards providing ample storage space and second Double Bedroom with built-in storage cupboard.
- Shower Room with white comprising WC, wash hand basin and electric shower.