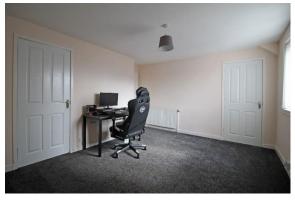

## The property comprises:

- Lounge with access to the kitchen and window overlooking the front of the property.
- Spacious Fitted Kitchen with integrated electric oven, hob, extractor hood and fridge freezer. Space for washing machine. Storage cupboard and door access to the rear garden.
- Double Bedroom with two built-in storage cupboards providing ample storage space and second Double Bedroom with built-in storage cupboard.
- Shower Room with white comprising WC, wash hand basin and electric shower.

# **DIMENSIONS**

| Lounge    | 4.25m x 3.80m |
|-----------|---------------|
| Kitchen   | 4.88m x 3.09m |
| Bedroom 1 | 4.47m x 3.95m |
| Bedroom 2 | 3.48m x .10m  |
| Bathroom  | 1.97m x 1.80m |

GROUND FLOOR 1ST FLOOR