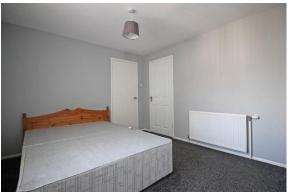

## The property comprises:

- Lounge with access to the kitchen and window overlooking the front of the property.
- Spacious Fitted Kitchen with integrated electric oven, hob, extractor hood and fridge freezer. Space for washing machine. Storage cupboard and door access to the rear garden.
- Double Bedroom with two built-in storage cupboards providing ample storage space and second Double Bedroom with built-in storage cupboard.
- Shower Room with white comprising WC, wash hand basin and electric shower.

# **DIMENSIONS**

| Lounge    | 4.25m x 3.80m |
|-----------|---------------|
| Kitchen   | 4.88m x 3.09m |
| Bedroom 1 | 4.47m x 3.95m |
| Bedroom 2 | 3.48m x .10m  |
| Bathroom  | 1.97m x 1.80m |

GROUND FLOOR 1ST FLOOR