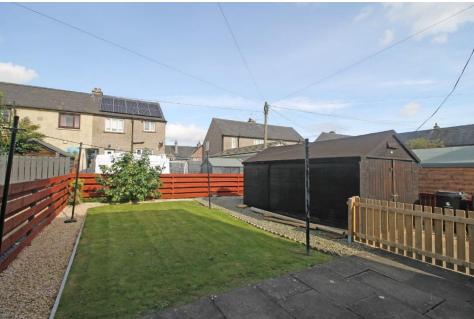

There are neat and well-established garden grounds to the front and rear of the property and includes a garage and greenhouse. The driveway and garage provide ample off-street parking.