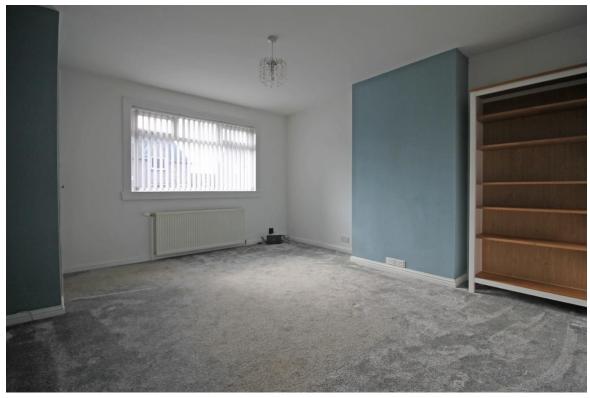

## The property comprises:

- Lounge with access to the kitchen and window overlooking the front of the property.
- Spacious Fitted Kitchen with integrated electric oven, hob, extractor hood and fridge freezer. Space for washing machine. Storage cupboard and door access to the rear garden.
- Double Bedroom with two built-in storage cupboards providing ample storage space and second Double Bedroom with built-in storage cupboard.
- Shower Room with white comprising WC, wash hand basin and electric shower.

# **DIMENSIONS**

| Lounge    | 4.25m x 3.80m |
|-----------|---------------|
| Kitchen   | 4.88m x 3.09m |
| Bedroom 1 | 4.47m x 3.95m |
| Bedroom 2 | 3.48m x .10m  |
| Bathroom  | 1.97m x 1.80m |

GROUND FLOOR 1ST FLOOR