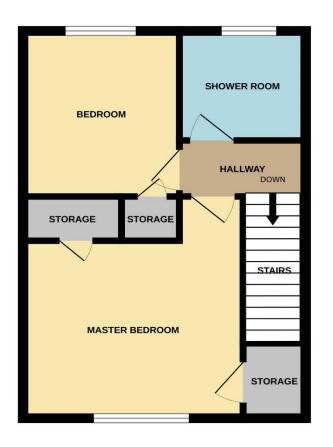

# **DIMENSIONS**

| Lounge    | 4.25m x 3.80m |
|-----------|---------------|
| Kitchen   | 4.88m x 3.09m |
| Bedroom 1 | 4.47m x 3.95m |
| Bedroom 2 | 3.48m x .10m  |
| Bathroom  | 1.97m x 1.80m |

GROUND FLOOR 1ST FLOOR

Whilst every attempt has been made to ensure the accuracy of the floorplan contained here, measurements of doors, windows, rooms and any other items are approximate and no responsibility is taken for any error, omission or mis-statement. This plan is for illustrative purposes only and should be used as such by any prospective purchaser. The services, systems and appliances shown have not been tested and no guarantee as to their operability or efficiency can be given.