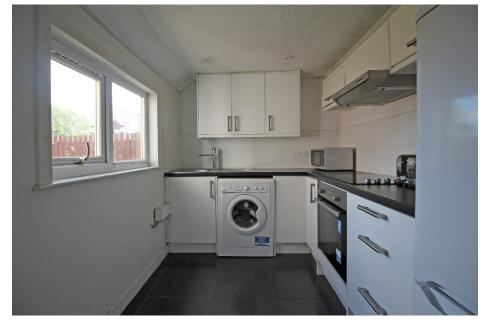

# VIEWING ARRANGEMENTS

To arrange a viewing, call B-Spoke Property on 01786 448 109 or drop into our office at 50 Port Street, Stirling, FK8 2LJ.

The property comprises:

- Main door entry.
- Bright well-proportioned Lounge or Bedroom with feature fireplace and bay window.
- Fully fitted kitchen with ample wall & base units complete with integrated electric oven, hob & extractor hood. Space for washing machine and fridge freezer.
- Lounge / Dining room with french doors to rear garden area. Storage cupboard and additional walk-in cupboard. External door access to the side of property.
- Bedroom with window to the front of the property.
- Bathroom with white 3-piece suite including wash hand basin with vanity unit, WC and over bath electric shower with glass screen.