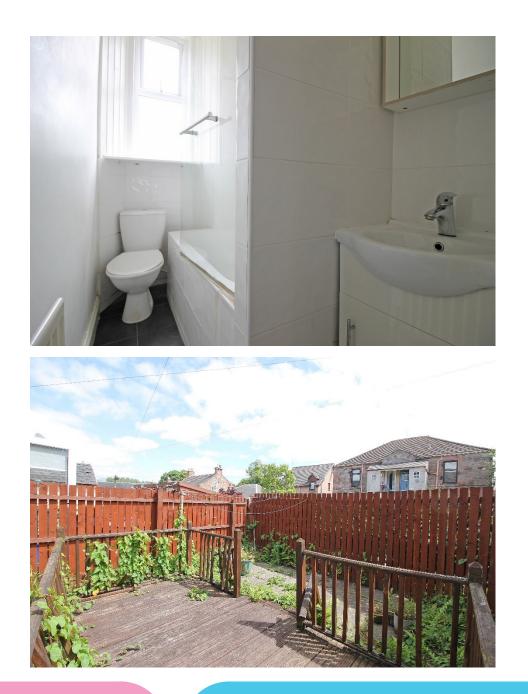

- 2 Bedrooms
- Lounge
- Kitchen
- Bathroom

To the outside there is a garden area to the front and rear.

Parking is available on street.

The property is ideally located to provide good commuter links by rail, bus and road to all major cities within the central belt.

# VIEWING ARRANGEMENTS

To arrange a viewing, call B-Spoke Property on 01786 448 109 or drop into our office at 50 Port Street, Stirling, FK8 2LJ.

The property comprises:

- Main door entry.
- Bright well-proportioned Lounge or Bedroom with feature fireplace and bay window.
- Fully fitted kitchen with ample wall & base units complete with integrated electric oven, hob & extractor hood. Space for washing machine and fridge freezer.
- Lounge / Dining room with french doors to rear garden area. Storage cupboard and additional walk-in cupboard. External door access to the side of property.
- Bedroom with window to the front of the property.
- Bathroom with white 3-piece suite including wash hand basin with vanity unit, WC and over bath electric shower with glass screen.