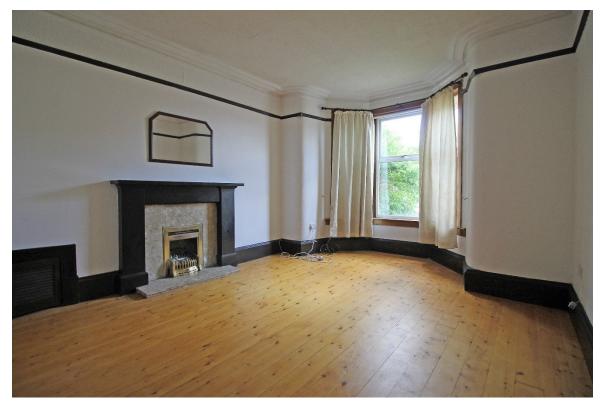

# VIEWING ARRANGEMENTS

To arrange a viewing, call B-Spoke Property on 01786 448 109 or drop into our office at 50 Port Street, Stirling, FK8 2LJ.

The property comprises:

- Main door entry.
- Bright well-proportioned Lounge or Bedroom with feature fireplace and bay window.
- Fully fitted kitchen with ample wall & base units complete with integrated electric oven, hob & extractor hood. Space for washing machine and fridge freezer.
- Lounge / Dining room with french doors to rear garden area. Storage cupboard and additional walk-in cupboard. External door access to the side of property.
- Bedroom with window to the front of the property.
- Bathroom with white 3-piece suite including wash hand basin with vanity unit, WC and over bath electric shower with glass screen.