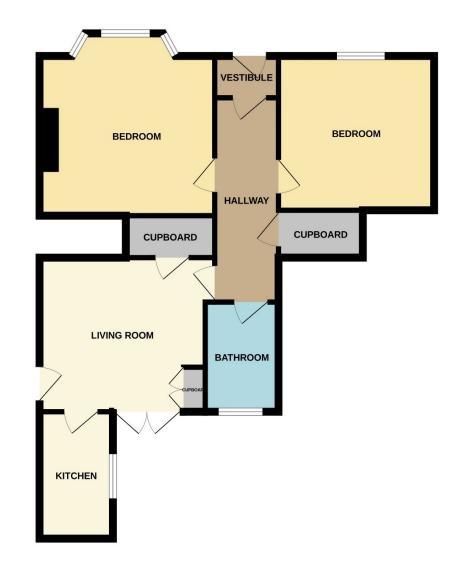

## DIMENSIONS

| Lounge    | 3.76m x 3.72m |
|-----------|---------------|
| Kitchen   | 2.79m x 2.13m |
| Bedroom 1 | 5.32m x 3.82m |
| Bedroom 2 | 4.16m x 3.28m |
| Bathroom  | 2.54m x 1.21m |