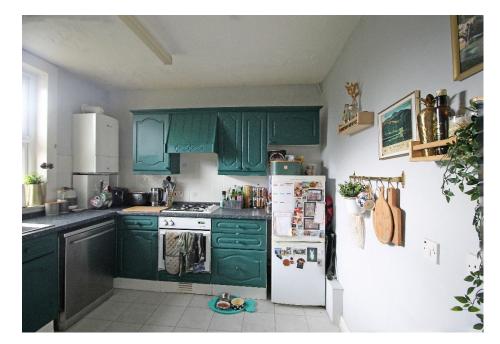

# VIEWING ARRANGEMENTS

To arrange a viewing, call B-Spoke Property on 01786 448 109 or drop into our office at 50 Port Street, Stirling, FK8 2LJ.

The accommodation comprises:

- Main door entrance with stairs leading to upper hall with access to all accommodation and large walk-in storage cupboard
- Bright, spacious Lounge with window to the front of the property. Feature electric fire with surround.
- Kitchen with fitted wall and base units and co-ordinating worktop. Integrated gas hob, electric oven and extractor hood. Space for fridge freezer, washing machine and dishwasher.
- 2 well-proportioned Double Bedrooms. Bedroom 1 has a large wardrobe included, providing ample storage.
- Fully tiled Bathroom with white 3-piece suite including L shaped shower bath, glass shower screen and over bath electric shower.