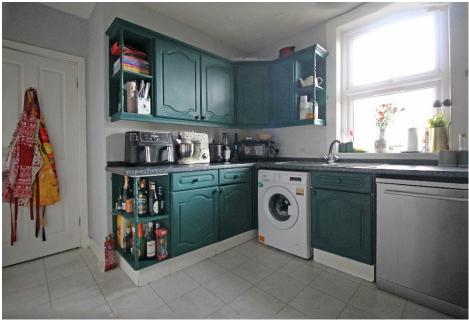

# VIEWING ARRANGEMENTS

To arrange a viewing, call B-Spoke Property on 01786 448 109 or drop into our office at 50 Port Street, Stirling, FK8 2LJ.

The accommodation comprises:

- Main door entrance with stairs leading to upper hall with access to all accommodation and large walk-in storage cupboard
- Bright, spacious Lounge with window to the front of the property. Feature electric fire with surround.
- Kitchen with fitted wall and base units and co-ordinating worktop. Integrated gas hob, electric oven and extractor hood. Space for fridge freezer, washing machine and dishwasher.
- 2 well-proportioned Double Bedrooms. Bedroom 1 has a large wardrobe included, providing ample storage.
- Fully tiled Bathroom with white 3-piece suite including L shaped shower bath, glass shower screen and over bath electric shower.