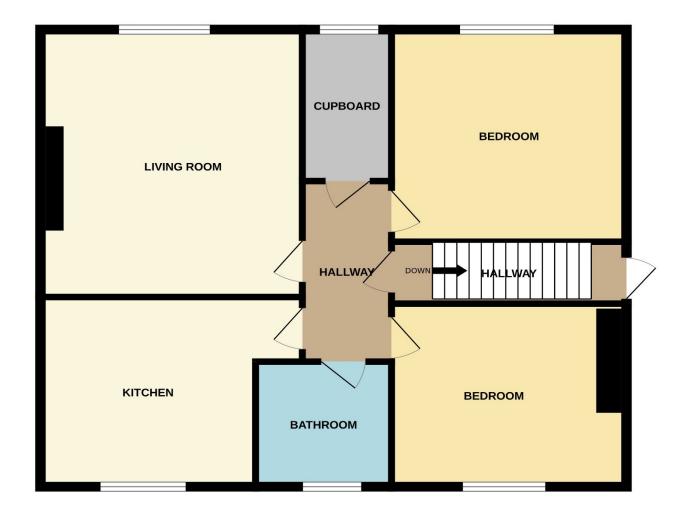

# VIEWING ARRANGEMENTS

To arrange a viewing, call B-Spoke Property on 01786 448 109 or drop into our office at 50 Port Street, Stirling, FK8 2LJ.

The accommodation comprises:

- Main door entrance with stairs leading to upper hall with access to all accommodation and large walk-in storage cupboard
- Bright, spacious Lounge with window to the front of the property. Feature electric fire with surround.
- Kitchen with fitted wall and base units and co-ordinating worktop. Integrated gas hob, electric oven and extractor hood. Space for fridge freezer, washing machine and dishwasher.
- 2 well-proportioned Double Bedrooms. Bedroom 1 has a large wardrobe included, providing ample storage.
- Fully tiled Bathroom with white 3-piece suite including L shaped shower bath, glass shower screen and over bath electric shower.

## DIMENSIONS

| Lounge    | 4.59m x 3.57m |
|-----------|---------------|
| Kitchen   | 3.08m x 3.00m |
| Bedroom 1 | 3.62m x 3.38m |
| Bedroom 2 | 3.48m x 3.02m |
| Bathroom  | 1.80m x 1.80m |