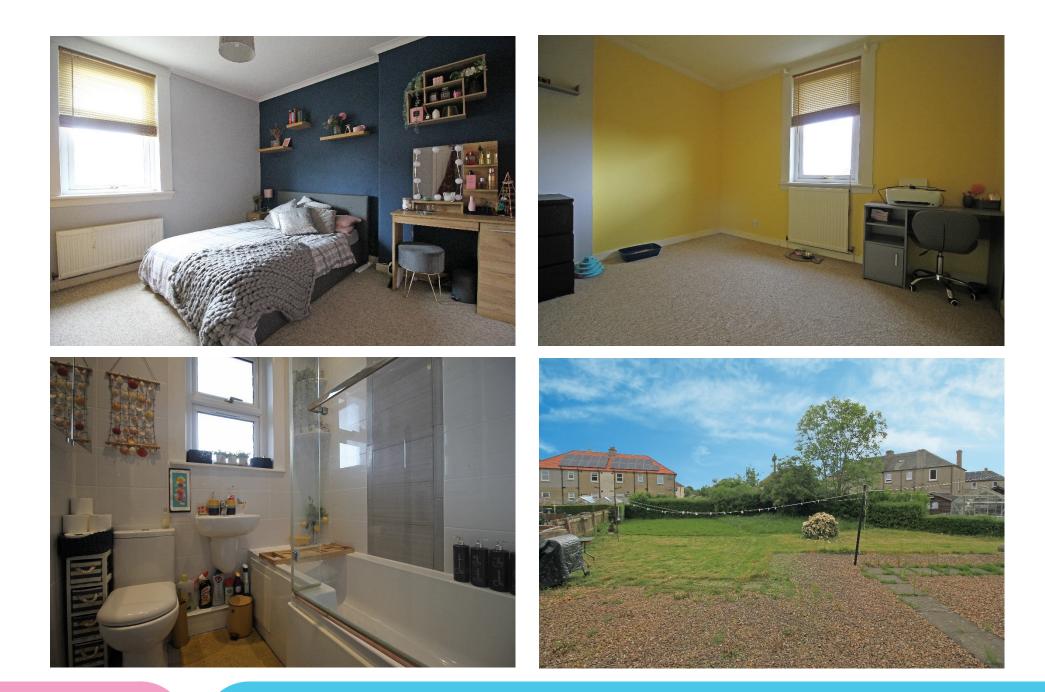

- 2 Double Bedrooms
- Lounge
- Kitchen
- Bathroom

Warmth is provided by GCH & DG. Parking is available on street.

There is both private and communal garden areas to the rear of the property.

Stirling shopping centres, bars, restaurants and supermarkets are all within easy walking distance.

# VIEWING ARRANGEMENTS

To arrange a viewing, call B-Spoke Property on 01786 448 109 or drop into our office at 50 Port Street, Stirling, FK8 2LJ.

The accommodation comprises:

- Main door entrance with stairs leading to upper hall with access to all accommodation and large walk-in storage cupboard
- Bright, spacious Lounge with window to the front of the property. Feature electric fire with surround.
- Kitchen with fitted wall and base units and co-ordinating worktop. Integrated gas hob, electric oven and extractor hood. Space for fridge freezer, washing machine and dishwasher.
- 2 well-proportioned Double Bedrooms. Bedroom 1 has a large wardrobe included, providing ample storage.
- Fully tiled Bathroom with white 3-piece suite including L shaped shower bath, glass shower screen and over bath electric shower.