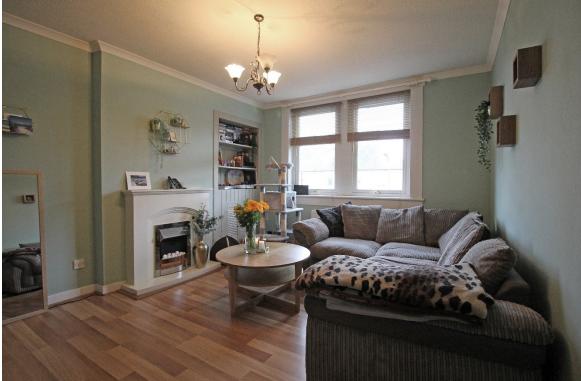

# VIEWING ARRANGEMENTS

To arrange a viewing, call B-Spoke Property on 01786 448 109 or drop into our office at 50 Port Street, Stirling, FK8 2LJ.

The accommodation comprises:

- Main door entrance with stairs leading to upper hall with access to all accommodation and large walk-in storage cupboard
- Bright, spacious Lounge with window to the front of the property. Feature electric fire with surround.
- Kitchen with fitted wall and base units and co-ordinating worktop. Integrated gas hob, electric oven and extractor hood. Space for fridge freezer, washing machine and dishwasher.
- 2 well-proportioned Double Bedrooms. Bedroom 1 has a large wardrobe included, providing ample storage.
- Fully tiled Bathroom with white 3-piece suite including L shaped shower bath, glass shower screen and over bath electric shower.

## DIMENSIONS

| Lounge    | 4.59m x 3.57m |
|-----------|---------------|
| Kitchen   | 3.08m x 3.00m |
| Bedroom 1 | 3.62m x 3.38m |
| Bedroom 2 | 3.48m x 3.02m |
| Bathroom  | 1.80m x 1.80m |