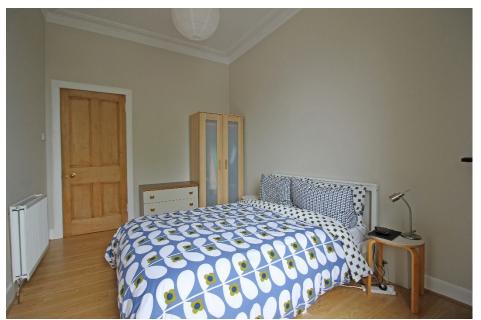

# The accommodation comprises:

- Bright, spacious Lounge with window to the rear of the property. Feature electric fire with surround.
- Kitchen with fitted wall and base units and co-ordinating worktop. Brand new integrated electric hob, oven and extractor hood.
- Separate Utility Room providing ample storage and space for washing machine and fridge freezer.
- 2 well-proportioned Double Bedrooms. Bedroom 1 has an alcove with built in shelves and cupboard and Bedroom 2 has the added feature of an original cast iron fireplace.
- Bathroom with white 3-piece suite and over bath mixer valve operated shower.

## **DIMENSIONS**

| Lounge       | 4.58m x 3.00m |
|--------------|---------------|
| Kitchen      | 2.29m x 1.47m |
| Utility Room | 1.96m x 1.84m |
| Bedroom 1    | 4.05m x 3.33m |
| Bedroom 2    | 4.05m x 2.81m |
| Bathroom     | 1.94m x 1.91m |