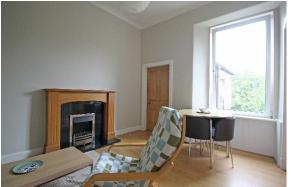

# The accommodation comprises:

- Bright, spacious Lounge with window to the rear of the property. Feature electric fire with surround.
- Kitchen with fitted wall and base units and co-ordinating worktop. Brand new integrated electric hob, oven and extractor hood.
- Separate Utility Room providing ample storage and space for washing machine and fridge freezer.
- 2 well-proportioned Double Bedrooms. Bedroom 1 has an alcove with built in shelves and cupboard and Bedroom 2 has the added feature of an original cast iron fireplace.
- Bathroom with white 3-piece suite and over bath mixer valve operated shower.