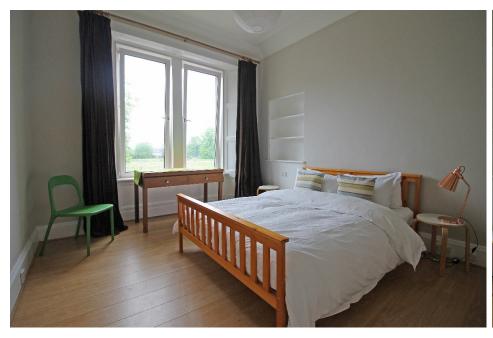

# The accommodation comprises:

- Bright, spacious Lounge with window to the rear of the property. Feature electric fire with surround.
- Kitchen with fitted wall and base units and co-ordinating worktop. Brand new integrated electric hob, oven and extractor hood.
- Separate Utility Room providing ample storage and space for washing machine and fridge freezer.
- 2 well-proportioned Double Bedrooms. Bedroom 1 has an alcove with built in shelves and cupboard and Bedroom 2 has the added feature of an original cast iron fireplace.
- Bathroom with white 3-piece suite and over bath mixer valve operated shower.

## **DIMENSIONS**

| Lounge       | 4.58m x 3.00m |
|--------------|---------------|
| Kitchen      | 2.29m x 1.47m |
| Utility Room | 1.96m x 1.84m |
| Bedroom 1    | 4.05m x 3.33m |
| Bedroom 2    | 4.05m x 2.81m |
| Bathroom     | 1.94m x 1.91m |