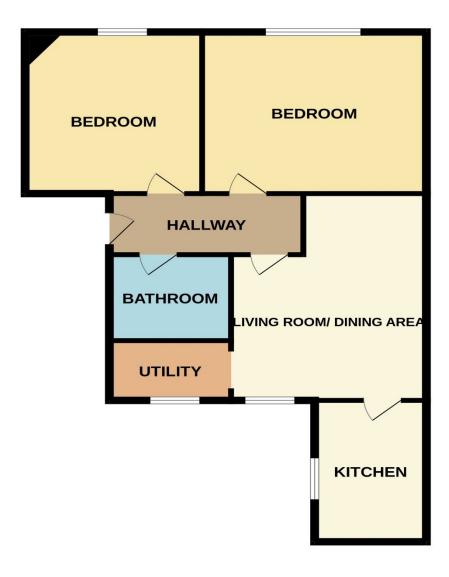

- 2 Double Bedrooms
- Lounge
- Kitchen
- Utility Room
- Bathroom

There is a communal garden area to the rear of the property.

Stirling shopping centres, bars, restaurants and supermarkets are all within easy walking distance.

# The accommodation comprises:

- Bright, spacious Lounge with window to the rear of the property. Feature electric fire with surround.
- Kitchen with fitted wall and base units and co-ordinating worktop. Brand new integrated electric hob, oven and extractor hood.
- Separate Utility Room providing ample storage and space for washing machine and fridge freezer.
- 2 well-proportioned Double Bedrooms. Bedroom 1 has an alcove with built in shelves and cupboard and Bedroom 2 has the added feature of an original cast iron fireplace.
- Bathroom with white 3-piece suite and over bath mixer valve operated shower.

## **DIMENSIONS**

| Lounge       | 4.58m x 3.00m |
|--------------|---------------|
| Kitchen      | 2.29m x 1.47m |
| Utility Room | 1.96m x 1.84m |
| Bedroom 1    | 4.05m x 3.33m |
| Bedroom 2    | 4.05m x 2.81m |
| Bathroom     | 1.94m x 1.91m |