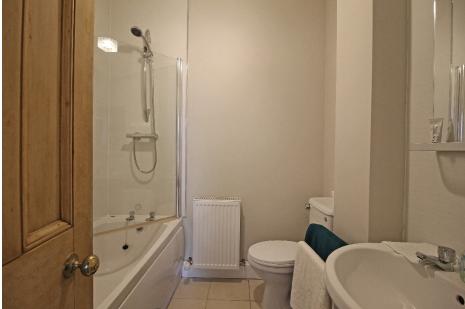

# The accommodation comprises:

- Bright, spacious Lounge with window to the rear of the property. Feature electric fire with surround.
- Kitchen with fitted wall and base units and co-ordinating worktop. Brand new integrated electric hob, oven and extractor hood.
- Separate Utility Room providing ample storage and space for washing machine and fridge freezer.
- 2 well-proportioned Double Bedrooms. Bedroom 1 has an alcove with built in shelves and cupboard and Bedroom 2 has the added feature of an original cast iron fireplace.
- Bathroom with white 3-piece suite and over bath mixer valve operated shower.