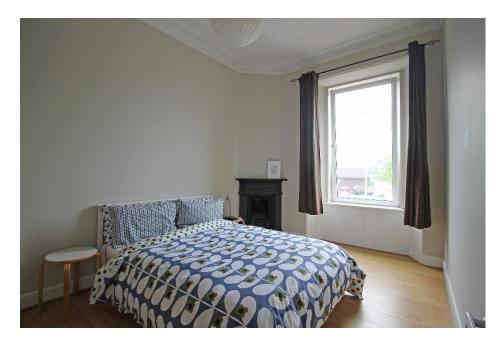

# The accommodation comprises:

- Bright, spacious Lounge with window to the rear of the property. Feature electric fire with surround.
- Kitchen with fitted wall and base units and co-ordinating worktop. Brand new integrated electric hob, oven and extractor hood.
- Separate Utility Room providing ample storage and space for washing machine and fridge freezer.
- 2 well-proportioned Double Bedrooms. Bedroom 1 has an alcove with built in shelves and cupboard and Bedroom 2 has the added feature of an original cast iron fireplace.
- Bathroom with white 3-piece suite and over bath mixer valve operated shower.

## **DIMENSIONS**

| Lounge       | 4.58m x 3.00m |
|--------------|---------------|
| Kitchen      | 2.29m x 1.47m |
| Utility Room | 1.96m x 1.84m |
| Bedroom 1    | 4.05m x 3.33m |
| Bedroom 2    | 4.05m x 2.81m |
| Bathroom     | 1.94m x 1.91m |