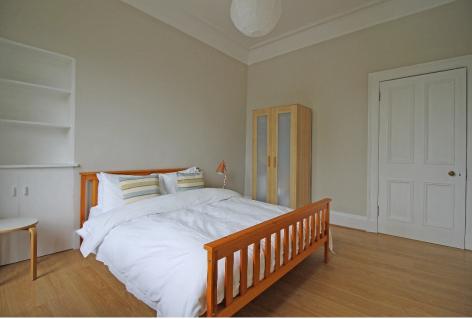

# The accommodation comprises:

- Bright, spacious Lounge with window to the rear of the property. Feature electric fire with surround.
- Kitchen with fitted wall and base units and co-ordinating worktop. Brand new integrated electric hob, oven and extractor hood.
- Separate Utility Room providing ample storage and space for washing machine and fridge freezer.
- 2 well-proportioned Double Bedrooms. Bedroom 1 has an alcove with built in shelves and cupboard and Bedroom 2 has the added feature of an original cast iron fireplace.
- Bathroom with white 3-piece suite and over bath mixer valve operated shower.

## **DIMENSIONS**

| Lounge       | 4.58m x 3.00m |
|--------------|---------------|
| Kitchen      | 2.29m x 1.47m |
| Utility Room | 1.96m x 1.84m |
| Bedroom 1    | 4.05m x 3.33m |
| Bedroom 2    | 4.05m x 2.81m |
| Bathroom     | 1.94m x 1.91m |