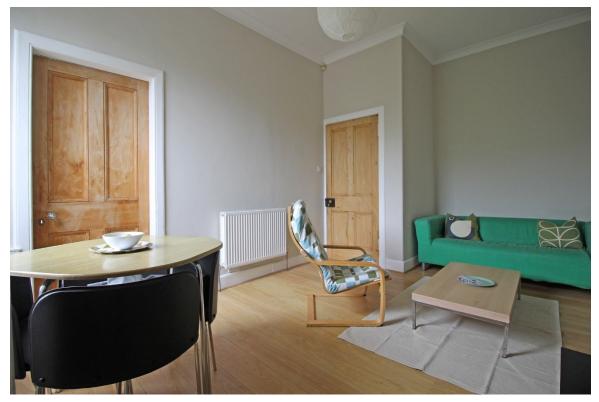

# The accommodation comprises:

- Bright, spacious Lounge with window to the rear of the property. Feature electric fire with surround.
- Kitchen with fitted wall and base units and co-ordinating worktop. Brand new integrated electric hob, oven and extractor hood.
- Separate Utility Room providing ample storage and space for washing machine and fridge freezer.
- 2 well-proportioned Double Bedrooms. Bedroom 1 has an alcove with built in shelves and cupboard and Bedroom 2 has the added feature of an original cast iron fireplace.
- Bathroom with white 3-piece suite and over bath mixer valve operated shower.