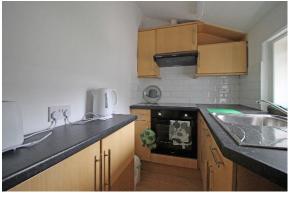

# The accommodation comprises:

- Bright, spacious Lounge with window to the rear of the property. Feature electric fire with surround.
- Kitchen with fitted wall and base units and co-ordinating worktop. Brand new integrated electric hob, oven and extractor hood.
- Separate Utility Room providing ample storage and space for washing machine and fridge freezer.
- 2 well-proportioned Double Bedrooms. Bedroom 1 has an alcove with built in shelves and cupboard and Bedroom 2 has the added feature of an original cast iron fireplace.
- Bathroom with white 3-piece suite and over bath mixer valve operated shower.