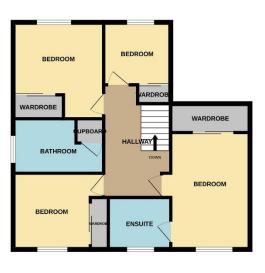

Internally, the versatile and well-proportioned living accommodation comprises:

- Lounge with bay window and feature fireplace.
- Fitted Kitchen with range of co-ordinating wall & base units. Integrated oven, gas hob & extractor hood. French doors giving access to the Conservatory which leads to the rear garden.
- Utility Room with door to the side of the property and further door access to the integral garage.
- Downstairs Cloakroom with white WC and wash hand basin.
- Upstairs there are 4 Bedrooms, and all have fitted mirrored wardrobes providing ample storage.
- Master En-Suite Shower Room.
- Family Bathroom with vanity units and white wash hand basin, WC & bath.
- Warmth is provided by a gas fired central heating system and double glazed windows.

| Lounge                        | 5.42m x 3.12m                  |
|-------------------------------|--------------------------------|
| Dining Room                   | 3.67m x 2.58m                  |
| Kitchen/Diner<br>Utility Room | 5.40m x 2.45m<br>2.80m x 1.71m |
| Conservatory                  | 4.48m x 3.66m                  |
| <b>Downstairs Cloakroom</b>   | 1.48m x 0.80m                  |
| Master Bedroom<br>En-Suite    | 3.88m x 3.86m<br>1.75m x 1.72m |
| Bedroom 2                     | 3.73m x 2.97m                  |
| Bedroom 3                     | 2.96m x 2.78m                  |
| Bedroom 4                     | 2.76m x 2.13m                  |
| Family Bathroom               | 2.96m x 1.90m                  |

#### **AGENTS NOTE**

GROUND FLOOR 1ST FLOOR

Whits every attempt has been made to ensure the accuracy of the floorgina contained here, measurements of doors, windows, comes and any other terms era approximate and no responsibility is taken for any commission or mise-statement. This plan is for illustrative purposes only and should be used as such by any prospective purchaser. The services, systems and applicates shown have not been tested and no guarantee as to their openability or efficiency can be given. Made with Meteropic C6024