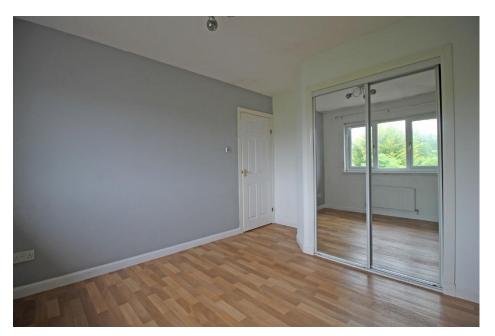

Internally, the versatile and well-proportioned living accommodation comprises:

- Lounge with bay window and feature fireplace.
- Fitted Kitchen with range of co-ordinating wall & base units. Integrated oven, gas hob & extractor hood. French doors giving access to the Conservatory which leads to the rear garden.
- Utility Room with door to the side of the property and further door access to the integral garage.
- Downstairs Cloakroom with white WC and wash hand basin.
- Upstairs there are 4 Bedrooms, and all have fitted mirrored wardrobes providing ample storage.
- Master En-Suite Shower Room.
- Family Bathroom with vanity units and white wash hand basin, WC & bath.
- Warmth is provided by a gas fired central heating system and double glazed windows.