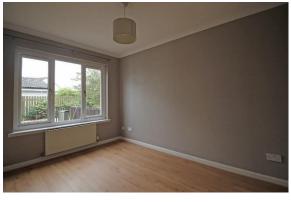

Internally, the versatile and well-proportioned living accommodation comprises:

- Lounge with bay window and feature fireplace.
- Fitted Kitchen with range of co-ordinating wall & base units. Integrated oven, gas hob & extractor hood. French doors giving access to the Conservatory which leads to the rear garden.
- Utility Room with door to the side of the property and further door access to the integral garage.
- Downstairs Cloakroom with white WC and wash hand basin.
- Upstairs there are 4 Bedrooms, and all have fitted mirrored wardrobes providing ample storage.
- Master En-Suite Shower Room.
- Family Bathroom with vanity units and white wash hand basin, WC & bath.
- Warmth is provided by a gas fired central heating system and double glazed windows.