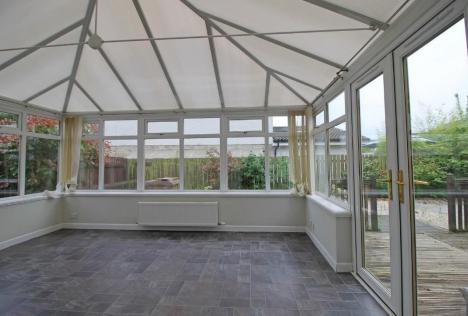

Internally, the versatile and well-proportioned living accommodation comprises:

- Lounge with bay window and feature fireplace.
- Fitted Kitchen with range of co-ordinating wall & base units. Integrated oven, gas hob & extractor hood. French doors giving access to the Conservatory which leads to the rear garden.
- Utility Room with door to the side of the property and further door access to the integral garage.
- Downstairs Cloakroom with white WC and wash hand basin.
- Upstairs there are 4 Bedrooms, and all have fitted mirrored wardrobes providing ample storage.
- Master En-Suite Shower Room.
- Family Bathroom with vanity units and white wash hand basin, WC & bath.
- Warmth is provided by a gas fired central heating system and double glazed windows.