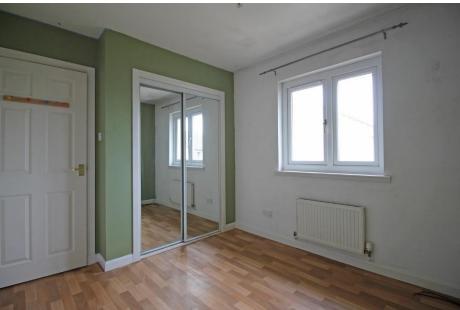

Internally, the versatile and well-proportioned living accommodation comprises:

- Lounge with bay window and feature fireplace.
- Fitted Kitchen with range of co-ordinating wall & base units. Integrated oven, gas hob & extractor hood. French doors giving access to the Conservatory which leads to the rear garden.
- Utility Room with door to the side of the property and further door access to the integral garage.
- Downstairs Cloakroom with white WC and wash hand basin.
- Upstairs there are 4 Bedrooms, and all have fitted mirrored wardrobes providing ample storage.
- Master En-Suite Shower Room.
- Family Bathroom with vanity units and white wash hand basin, WC & bath.
- Warmth is provided by a gas fired central heating system and double glazed windows.