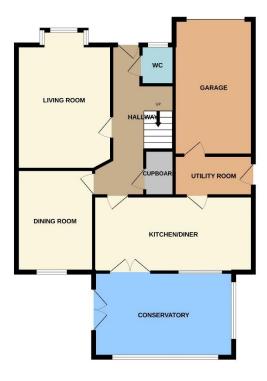

Internally, the versatile and well-proportioned living accommodation comprises:

- Lounge with bay window and feature fireplace.
- Fitted Kitchen with range of co-ordinating wall & base units. Integrated oven, gas hob & extractor hood. French doors giving access to the Conservatory which leads to the rear garden.
- Utility Room with door to the side of the property and further door access to the integral garage.
- Downstairs Cloakroom with white WC and wash hand basin.
- Upstairs there are 4 Bedrooms, and all have fitted mirrored wardrobes providing ample storage.
- Master En-Suite Shower Room.
- Family Bathroom with vanity units and white wash hand basin, WC & bath.
- Warmth is provided by a gas fired central heating system and double glazed windows.

| Lounge                        | 5.42m x 3.12m                  |
|-------------------------------|--------------------------------|
| Dining Room                   | 3.67m x 2.58m                  |
| Kitchen/Diner<br>Utility Room | 5.40m x 2.45m<br>2.80m x 1.71m |
| Conservatory                  | 4.48m x 3.66m                  |
| <b>Downstairs Cloakroom</b>   | 1.48m x 0.80m                  |
| Master Bedroom<br>En-Suite    | 3.88m x 3.86m<br>1.75m x 1.72m |
| Bedroom 2                     | 3.73m x 2.97m                  |
| Bedroom 3                     | 2.96m x 2.78m                  |
| Bedroom 4                     | 2.76m x 2.13m                  |
| Family Bathroom               | 2.96m x 1.90m                  |

#### **AGENTS NOTE**

GROUND FLOOR 1ST FLOOR

Whits every attempt has been made to ensure the accuracy of the floorgina contained here, measurements of doors, windows, comes and any other terms era approximate and no responsibility is taken for any commission or mise-statement. This plan is for illustrative purposes only and should be used as such by any prospective purchaser. The services, systems and applicates shown have not been tested and no guarantee as to their openability or efficiency can be given. Made with Meteropic C6024