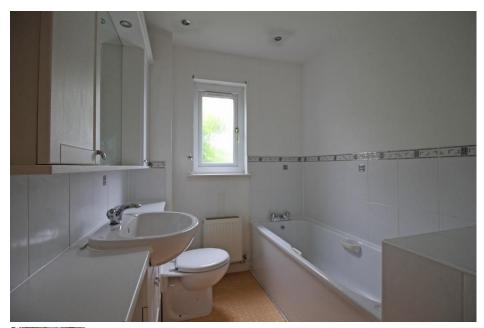

Internally, the versatile and well-proportioned living accommodation comprises:

- Lounge with bay window and feature fireplace.
- Fitted Kitchen with range of co-ordinating wall & base units. Integrated oven, gas hob & extractor hood. French doors giving access to the Conservatory which leads to the rear garden.
- Utility Room with door to the side of the property and further door access to the integral garage.
- Downstairs Cloakroom with white WC and wash hand basin.
- Upstairs there are 4 Bedrooms, and all have fitted mirrored wardrobes providing ample storage.
- Master En-Suite Shower Room.
- Family Bathroom with vanity units and white wash hand basin, WC & bath.
- Warmth is provided by a gas fired central heating system and double glazed windows.