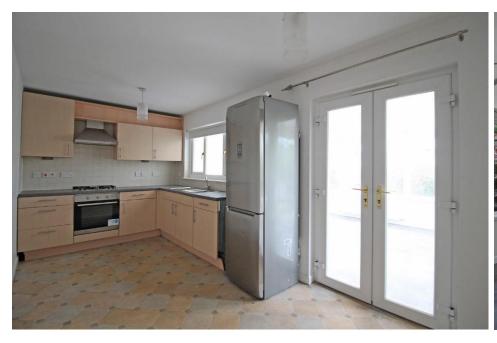

Internally, the versatile and well-proportioned living accommodation comprises:

- Lounge with bay window and feature fireplace.
- Fitted Kitchen with range of co-ordinating wall & base units. Integrated oven, gas hob & extractor hood. French doors giving access to the Conservatory which leads to the rear garden.
- Utility Room with door to the side of the property and further door access to the integral garage.
- Downstairs Cloakroom with white WC and wash hand basin.
- Upstairs there are 4 Bedrooms, and all have fitted mirrored wardrobes providing ample storage.
- Master En-Suite Shower Room.
- Family Bathroom with vanity units and white wash hand basin, WC & bath.
- Warmth is provided by a gas fired central heating system and double glazed windows.