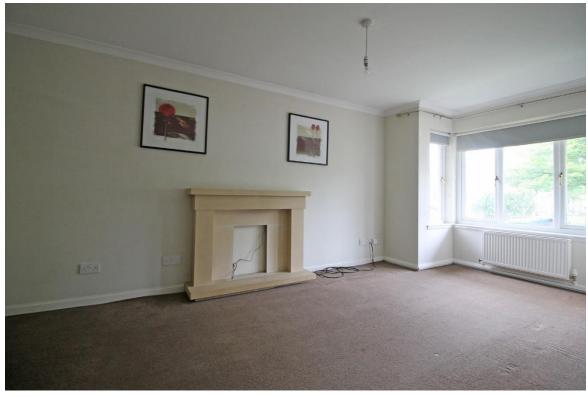

Internally, the versatile and well-proportioned living accommodation comprises:

- Lounge with bay window and feature fireplace.
- Fitted Kitchen with range of co-ordinating wall & base units. Integrated oven, gas hob & extractor hood. French doors giving access to the Conservatory which leads to the rear garden.
- Utility Room with door to the side of the property and further door access to the integral garage.
- Downstairs Cloakroom with white WC and wash hand basin.
- Upstairs there are 4 Bedrooms, and all have fitted mirrored wardrobes providing ample storage.
- Master En-Suite Shower Room.
- Family Bathroom with vanity units and white wash hand basin, WC & bath.
- Warmth is provided by a gas fired central heating system and double glazed windows.