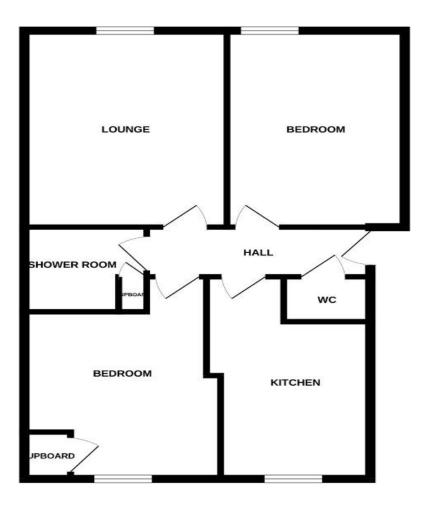

## DIMENSIONS

| Lounge      | 4.40m x 3.69m |
|-------------|---------------|
| Kitchen     | 4.18m x 2.48m |
| Bedroom 1   | 4.18m x 3.51m |
| Bedroom 2   | 4.40m x 2.87m |
| Shower Room | 2.24m x 1.66m |
| wc          | 1.46m x 0.91m |

GROUND FLOOR

Whilst every attempt has been made to ensure the accuracy of the Booplan contained here, measurements of doors, windows, rooms and any other terms are approximate and no responsibility is taken for any error, prospective purchaser. The services, systems and appliances shown have no teleen tested and no guarance as to their operability or efficiency can be given. Made with Metropy 2012.