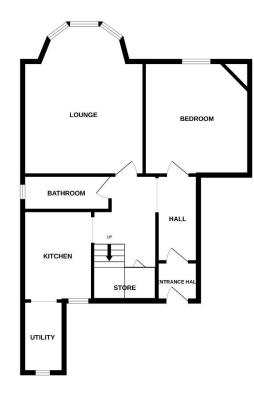

- Entrance Vestibule to Reception Hallway with access to the staircase.
- Spacious Lounge with large bay window and feature fireplace with electric fire.
- Fully fitted Kitchen with an array of wall & base units, co-ordinating worktop and integrated electric oven, hob and extractor hood. There is space for a fridge freezer and the Utility area has space for a washing machine and tumble dryer.
- A spacious Master Bedroom is downstairs with Bedrooms 2 & 3 on the upper level. Bedroom 2 has the added benefit of fitted mirrored wardrobes and there is also a walk-in storage cupboard in Bedroom 3.
- The stylish and modern Bathroom completes the accommodation.

## **DIMENSIONS**

| Lounge         | 5.42m x 4.18m |
|----------------|---------------|
| Dining Kitchen | 5.70m x 2.88m |
| Master Bedroom | 4.26m x 3.45m |
| Bedroom 2      | 4.09m x 3.23m |
| Bedroom 3      | 3.75m x 2.46m |
| Bathroom       | 3.04m x 1.25m |

#### **AGENTS NOTE**

GROUND FLOOR 1ST FLOOR

Whilst every attempt has been made to ensure the accuracy of the flooppian contained here, measurements of doors, windows, rooms and any other items are approximate and no responsibility is taken for any entor, omission or mis-scamement. This join is for illustrative purposes only and should be used as such by any prospective purchaser. The services, systems and appliances shown have not been tested and no guarantee as to the first purpose. The services is not provided by the properties of the services are better than the services are to give the services are the services are to give the services are the services are