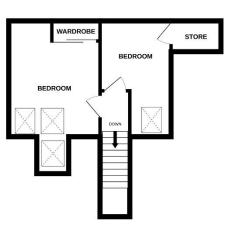

- Entrance Vestibule to Reception Hallway with access to the staircase.
- Spacious Lounge with large bay window and feature fireplace with electric fire.
- Fully fitted Kitchen with an array of wall & base units, co-ordinating worktop and integrated electric oven, hob and extractor hood. There is space for a fridge freezer and the Utility area has space for a washing machine and tumble dryer.
- A spacious Master Bedroom is downstairs with Bedrooms 2 & 3 on the upper level. Bedroom 2 has the added benefit of fitted mirrored wardrobes and there is also a walk-in storage cupboard in Bedroom 3.
- The stylish and modern Bathroom completes the accommodation.

## **DIMENSIONS**

| Lounge         | 5.42m x 4.18m |
|----------------|---------------|
| Dining Kitchen | 5.70m x 2.88m |
| Master Bedroom | 4.26m x 3.45m |
| Bedroom 2      | 4.09m x 3.23m |
| Bedroom 3      | 3.75m x 2.46m |
| Bathroom       | 3.04m x 1.25m |

#### **AGENTS NOTE**

GROUND FLOOR 1ST FLOOR

Whilst every attempt has been made to ensure the accuracy of the flooppian contained here, measurements of doors, windows, rooms and any other items are approximate and no responsibility is taken for any entor, omission or mis-scamement. This join is for illustrative purposes only and should be used as such by any prospective purchaser. The services, systems and appliances shown have not been tested and no guarantee as to the first purpose. The services is not provided by the properties of the services are better than the services are to give the services are the services are to give the services are the services are