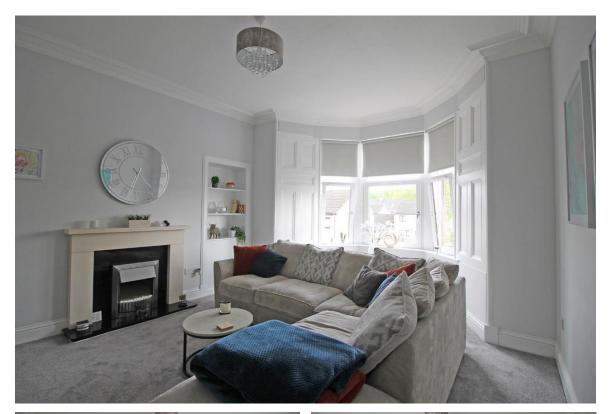

- Entrance Vestibule to Reception Hallway with access to the staircase.
- Spacious Lounge with large bay window and feature fireplace with electric fire.
- Fully fitted Kitchen with an array of wall & base units, co-ordinating worktop and integrated electric oven, hob and extractor hood. There is space for a fridge freezer and the Utility area has space for a washing machine and tumble dryer.
- A spacious Master Bedroom is downstairs with Bedrooms 2 & 3 on the upper level. Bedroom 2 has the added benefit of fitted mirrored wardrobes and there is also a walk-in storage cupboard in Bedroom 3.
- The stylish and modern Bathroom completes the accommodation.

## **DIMENSIONS**

| Lounge         | 5.42m x 4.18m |
|----------------|---------------|
| Dining Kitchen | 5.70m x 2.88m |
| Master Bedroom | 4.26m x 3.45m |
| Bedroom 2      | 4.09m x 3.23m |
| Bedroom 3      | 3.75m x 2.46m |
| Bathroom       | 3.04m x 1.25m |