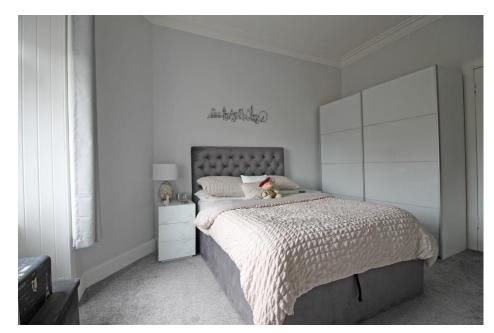

- Entrance Vestibule to Reception Hallway with access to the staircase.
- Spacious Lounge with large bay window and feature fireplace with electric fire.
- Fully fitted Kitchen with an array of wall & base units, co-ordinating worktop and integrated electric oven, hob and extractor hood. There is space for a fridge freezer and the Utility area has space for a washing machine and tumble dryer.
- A spacious Master Bedroom is downstairs with Bedrooms 2 & 3 on the upper level. Bedroom 2 has the added benefit of fitted mirrored wardrobes and there is also a walk-in storage cupboard in Bedroom 3.
- The stylish and modern Bathroom completes the accommodation.