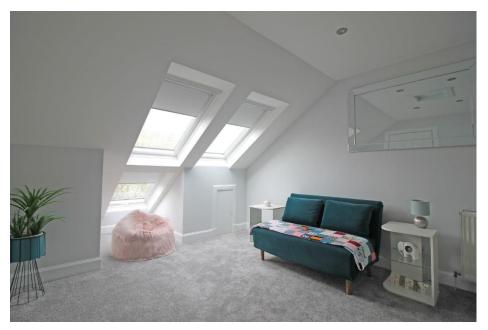

- Entrance Vestibule to Reception Hallway with access to the staircase.
- Spacious Lounge with large bay window and feature fireplace with electric fire.
- Fully fitted Kitchen with an array of wall & base units, co-ordinating worktop and integrated electric oven, hob and extractor hood. There is space for a fridge freezer and the Utility area has space for a washing machine and tumble dryer.
- A spacious Master Bedroom is downstairs with Bedrooms 2 & 3 on the upper level. Bedroom 2 has the added benefit of fitted mirrored wardrobes and there is also a walk-in storage cupboard in Bedroom 3.
- The stylish and modern Bathroom completes the accommodation.