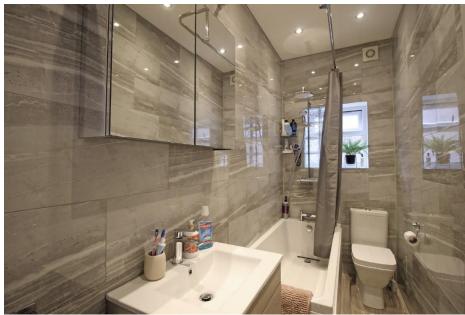

- Entrance Vestibule to Reception Hallway with access to the staircase.
- Spacious Lounge with large bay window and feature fireplace with electric fire.
- Fully fitted Kitchen with an array of wall & base units, co-ordinating worktop and integrated electric oven, hob and extractor hood. There is space for a fridge freezer and the Utility area has space for a washing machine and tumble dryer.
- A spacious Master Bedroom is downstairs with Bedrooms 2 & 3 on the upper level. Bedroom 2 has the added benefit of fitted mirrored wardrobes and there is also a walk-in storage cupboard in Bedroom 3.
- The stylish and modern Bathroom completes the accommodation.