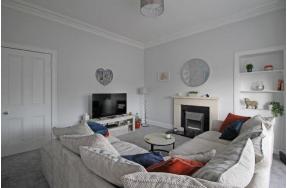

- Entrance Vestibule to Reception Hallway with access to the staircase.
- Spacious Lounge with large bay window and feature fireplace with electric fire.
- Fully fitted Kitchen with an array of wall & base units, co-ordinating worktop and integrated electric oven, hob and extractor hood. There is space for a fridge freezer and the Utility area has space for a washing machine and tumble dryer.
- A spacious Master Bedroom is downstairs with Bedrooms 2 & 3 on the upper level. Bedroom 2 has the added benefit of fitted mirrored wardrobes and there is also a walk-in storage cupboard in Bedroom 3.
- The stylish and modern Bathroom completes the accommodation.

## **DIMENSIONS**

| Lounge         | 5.42m x 4.18m |
|----------------|---------------|
| Dining Kitchen | 5.70m x 2.88m |
| Master Bedroom | 4.26m x 3.45m |
| Bedroom 2      | 4.09m x 3.23m |
| Bedroom 3      | 3.75m x 2.46m |
| Bathroom       | 3.04m x 1.25m |