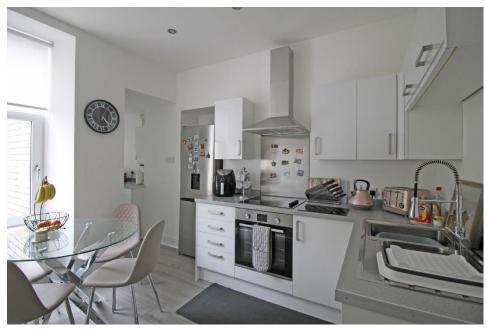

- Entrance Vestibule to Reception Hallway with access to the staircase.
- Spacious Lounge with large bay window and feature fireplace with electric fire.
- Fully fitted Kitchen with an array of wall & base units, co-ordinating worktop and integrated electric oven, hob and extractor hood. There is space for a fridge freezer and the Utility area has space for a washing machine and tumble dryer.
- A spacious Master Bedroom is downstairs with Bedrooms 2 & 3 on the upper level. Bedroom 2 has the added benefit of fitted mirrored wardrobes and there is also a walk-in storage cupboard in Bedroom 3.
- The stylish and modern Bathroom completes the accommodation.