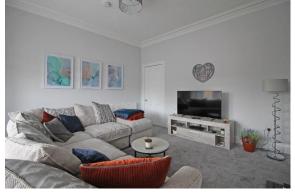

- Entrance Vestibule to Reception Hallway with access to the staircase.
- Spacious Lounge with large bay window and feature fireplace with electric fire.
- Fully fitted Kitchen with an array of wall & base units, co-ordinating worktop and integrated electric oven, hob and extractor hood. There is space for a fridge freezer and the Utility area has space for a washing machine and tumble dryer.
- A spacious Master Bedroom is downstairs with Bedrooms 2 & 3 on the upper level. Bedroom 2 has the added benefit of fitted mirrored wardrobes and there is also a walk-in storage cupboard in Bedroom 3.
- The stylish and modern Bathroom completes the accommodation.

## **DIMENSIONS**

| Lounge         | 5.42m x 4.18m |
|----------------|---------------|
| Dining Kitchen | 5.70m x 2.88m |
| Master Bedroom | 4.26m x 3.45m |
| Bedroom 2      | 4.09m x 3.23m |
| Bedroom 3      | 3.75m x 2.46m |
| Bathroom       | 3.04m x 1.25m |