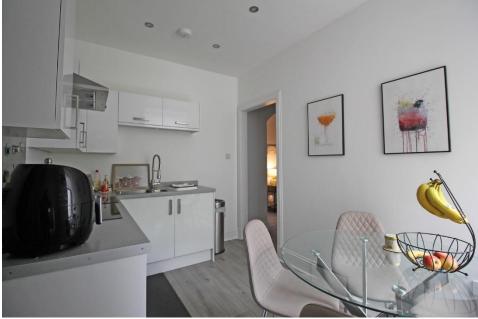

- Entrance Vestibule to Reception Hallway with access to the staircase.
- Spacious Lounge with large bay window and feature fireplace with electric fire.
- Fully fitted Kitchen with an array of wall & base units, co-ordinating worktop and integrated electric oven, hob and extractor hood. There is space for a fridge freezer and the Utility area has space for a washing machine and tumble dryer.
- A spacious Master Bedroom is downstairs with Bedrooms 2 & 3 on the upper level. Bedroom 2 has the added benefit of fitted mirrored wardrobes and there is also a walk-in storage cupboard in Bedroom 3.
- The stylish and modern Bathroom completes the accommodation.