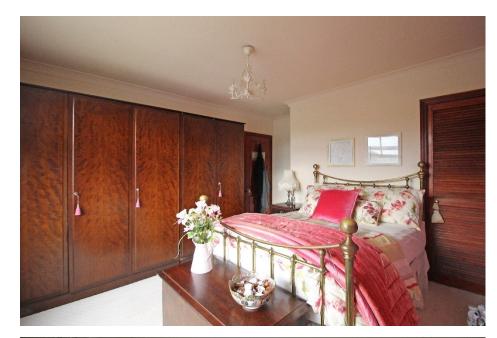

On the upper level, the hallway has a cupboard providing additional storage:

- Double Bedroom with built-in storage cupboard.
- Second Double Bedroom with built-in storage cupboard and additional press cupboard.
- Bathroom with white 3 piece suite comprising WC, wash hand basin and bath. Fully tiled.