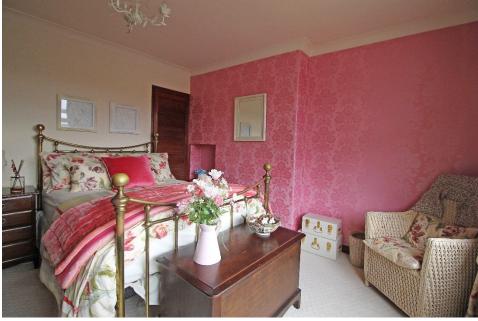

On the upper level, the hallway has a cupboard providing additional storage:

- Double Bedroom with built-in storage cupboard.
- Second Double Bedroom with built-in storage cupboard and additional press cupboard.
- Bathroom with white 3 piece suite comprising WC, wash hand basin and bath. Fully tiled.