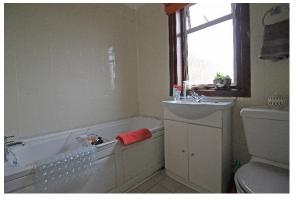

On the upper level, the hallway has a cupboard providing additional storage:

- Double Bedroom with built-in storage cupboard.
- Second Double Bedroom with built-in storage cupboard and additional press cupboard.
- Bathroom with white 3 piece suite comprising WC, wash hand basin and bath. Fully tiled.