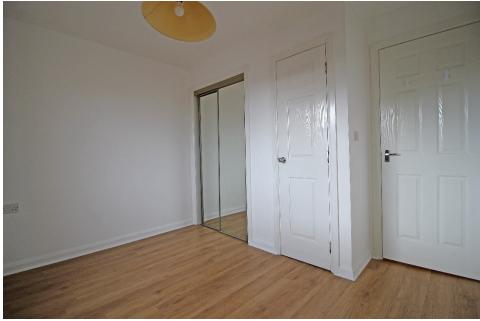

## Accommodation comprising:

- Security Entry System.
- Entrance hall with storage cupboard.
- Well proportioned bright Lounge open plan to Kitchen area.
- Fitted Kitchen with a compliment of wall and base units. Integrated electric oven and hob. Space for Fridge, Freezer and Washing Machine.
- Bathroom with white 3 piece suite comprising, WC, wash hand basin and bath with over bath electric shower.
- Spacious double Bedroom with built-in mirrored wardrobe and storage cupboard.