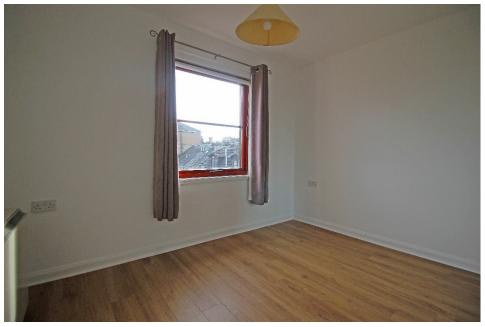

## Accommodation comprising:

- Security Entry System.
- Entrance hall with storage cupboard.
- Well proportioned bright Lounge open plan to Kitchen area.
- Fitted Kitchen with a compliment of wall and base units. Integrated electric oven and hob. Space for Fridge, Freezer and Washing Machine.
- Bathroom with white 3 piece suite comprising, WC, wash hand basin and bath with over bath electric shower.
- Spacious double Bedroom with built-in mirrored wardrobe and storage cupboard.

# **DIMENSIONS**

Open Plan Lounge / Kitchen

**Master Bedroom** 

**Bathroom** 

16' 11" x 12' 11" (5.16m x 3.94m)

10' 10" x 9' 11" (3.31m x 3.01m)

7' 4" x 5' 6" (2.24m x 1.68m)

Whilst every attempt has been made to ensure the accuracy of the floor plan contained here, measurements of doors, windows, rooms and any other items are approximate and no responsibility is taken for any error, omission, or mis-statement. This plan is for illustrative purposes only and should be used as such by any prospective purchaser. The services, systems and appliances shown have not been tested and no guarantee as to their operability or efficiency can be given