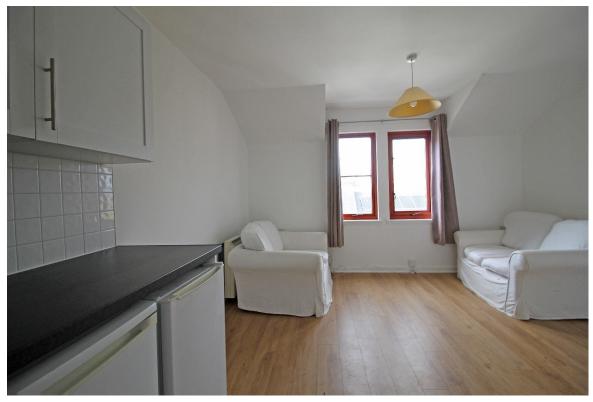

- Master Bedroom
- Open Plan Lounge Kitchen Area
- Bathroom

The property further benefits from electric heating and double glazing.

The property has an excellent location in Stirling City Centre, situated close to transport links, with Stirling having both main line rail and bus stations. The business commuter is also well catered for by the national road network system linking to business centres in the central belt.

## Accommodation comprising:

- Security Entry System.
- Entrance hall with storage cupboard.
- Well proportioned bright Lounge open plan to Kitchen area.
- Fitted Kitchen with a compliment of wall and base units. Integrated electric oven and hob. Space for Fridge, Freezer and Washing Machine.
- Bathroom with white 3 piece suite comprising, WC, wash hand basin and bath with over bath electric shower.
- Spacious double Bedroom with built-in mirrored wardrobe and storage cupboard.