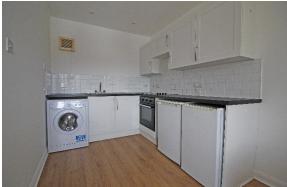

## Accommodation comprising:

- Security Entry System.
- Entrance hall with storage cupboard.
- Well proportioned bright Lounge open plan to Kitchen area.
- Fitted Kitchen with a compliment of wall and base units. Integrated electric oven and hob. Space for Fridge, Freezer and Washing Machine.
- Bathroom with white 3 piece suite comprising, WC, wash hand basin and bath with over bath electric shower.
- Spacious double Bedroom with built-in mirrored wardrobe and storage cupboard.