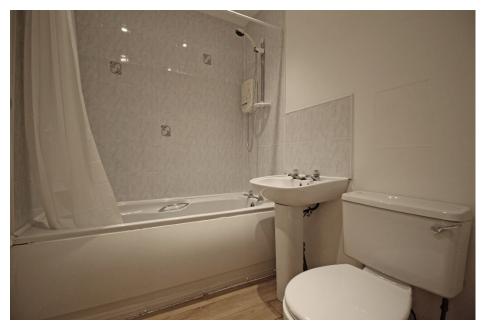

## Accommodation comprising:

- Security Entry System.
- Entrance hall with storage cupboard.
- Well proportioned bright Lounge open plan to Kitchen area.
- Fitted Kitchen with a compliment of wall and base units. Integrated electric oven and hob. Space for Fridge, Freezer and Washing Machine.
- Bathroom with white 3 piece suite comprising, WC, wash hand basin and bath with over bath electric shower.
- Spacious double Bedroom with built-in mirrored wardrobe and storage cupboard.

# **DIMENSIONS**

Open Plan Lounge / Kitchen

**Master Bedroom** 

**Bathroom** 

16' 11" x 12' 11" (5.16m x 3.94m)

10' 10" x 9' 11" (3.31m x 3.01m)

7' 4" x 5' 6" (2.24m x 1.68m)

Whilst every attempt has been made to ensure the accuracy of the floor plan contained here, measurements of doors, windows, rooms and any other items are approximate and no responsibility is taken for any error, omission, or mis-statement. This plan is for illustrative purposes only and should be used as such by any prospective purchaser. The services, systems and appliances shown have not been tested and no guarantee as to their operability or efficiency can be given