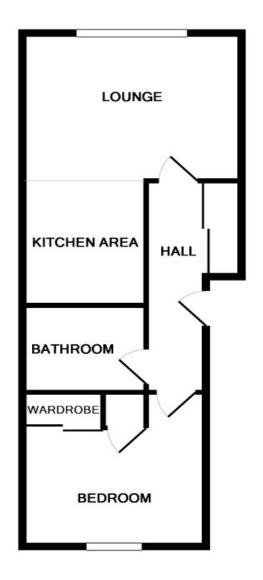

# **DIMENSIONS**

Open Plan Lounge / Kitchen

**Master Bedroom** 

**Bathroom** 

16' 11" x 12' 11" (5.16m x 3.94m)

10' 10" x 9' 11" (3.31m x 3.01m)

7' 4" x 5' 6" (2.24m x 1.68m)

Whilst every attempt has been made to ensure the accuracy of the floor plan contained here, measurements of doors, windows, rooms and any other items are approximate and no responsibility is taken for any error, omission, or mis-statement. This plan is for illustrative purposes only and should be used as such by any prospective purchaser. The services, systems and appliances shown have not been tested and no guarantee as to their operability or efficiency can be given