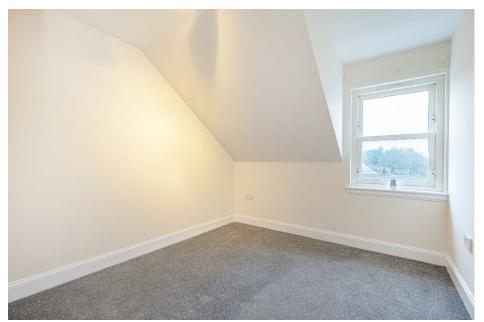

Reception Hall, Open Plan Lounge / Kitchen with integrated appliances, two Bedrooms and Bathroom.

All rooms are tastefully presented with fresh neutral decor and all fitted floor coverings are included in the sale.

# **DIMENSIONS**

Open Plan Lounge / Kitchen5.36m x 4.06m

**Bedroom 1** 4.60m x 3.00m

**Bedroom 2** 3.00m x 2.82m

**Bathroom** 3.05m x 1.57m