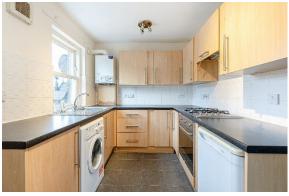

Specification is to a high standard and includes quality kitchen and bathroom and fittings. Warmth is provided by a gas fired central heating system and double glazing is installed.

Private Residents Parking to the rear of the property.