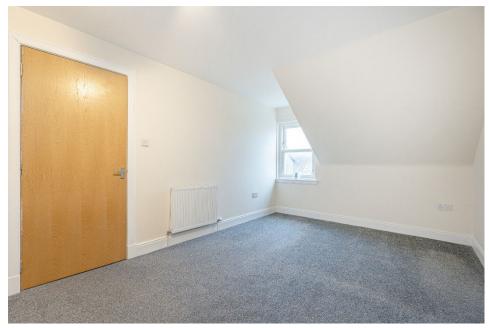

Reception Hall, Open Plan Lounge / Kitchen with integrated appliances, two Bedrooms and Bathroom.

All rooms are tastefully presented with fresh neutral decor and all fitted floor coverings are included in the sale.

# **DIMENSIONS**

Open Plan Lounge / Kitchen5.36m x 4.06m

**Bedroom 1** 4.60m x 3.00m

**Bedroom 2** 3.00m x 2.82m

**Bathroom** 3.05m x 1.57m