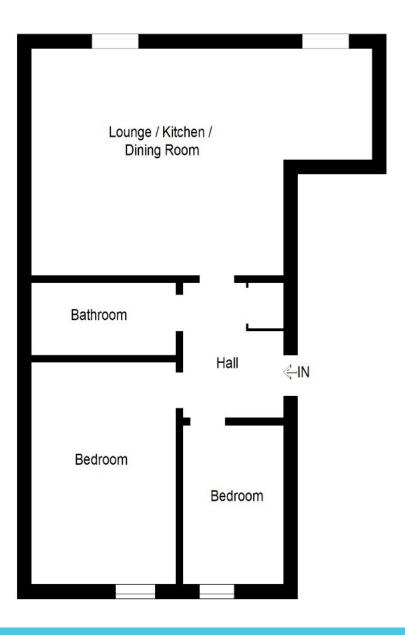

# **DIMENSIONS**

Open Plan Lounge / Kitchen5.36m x 4.06m

**Bedroom 1** 4.60m x 3.00m

**Bedroom 2** 3.00m x 2.82m

**Bathroom** 3.05m x 1.57m