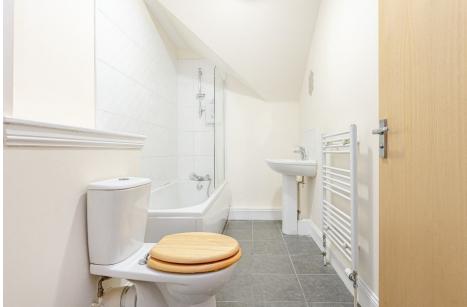

Reception Hall, Open Plan Lounge / Kitchen with integrated appliances, two Bedrooms and Bathroom.

All rooms are tastefully presented with fresh neutral decor and all fitted floor coverings are included in the sale.

Specification is to a high standard and includes quality kitchen and bathroom and fittings. Warmth is provided by a gas fired central heating system and double glazing is installed.

Private Residents Parking to the rear of the property.