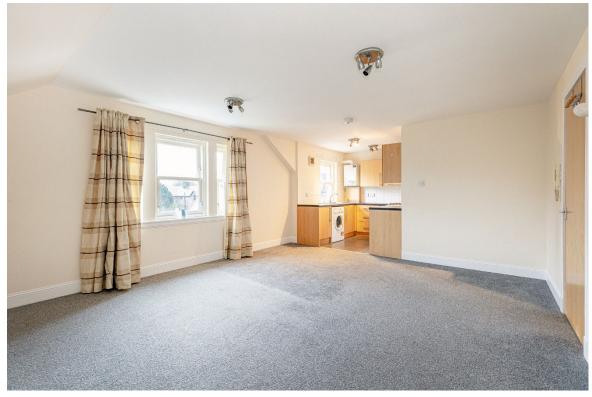

Reception Hall, Open Plan Lounge / Kitchen with integrated appliances, two Bedrooms and Bathroom.

All rooms are tastefully presented with fresh neutral decor and all fitted floor coverings are included in the sale.

Specification is to a high standard and includes quality kitchen and bathroom and fittings. Warmth is provided by a gas fired central heating system and double glazing is installed.

Private Residents Parking to the rear of the property.