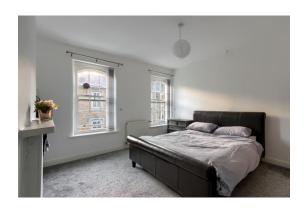

### **MASTER BEDROOM:**

Located at the front of the property the master bedroom has a double glazed UPVC and carpeted flooring. This spacious bedroom has room for large wardrobes, a radiator as well as TV and light points.