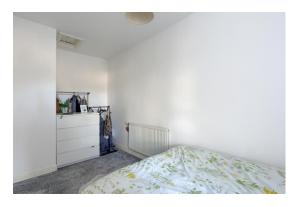

### **BEDROOM TWO:**

The second good sized bedroom overlooks the back of the property with a large UPVC double glazed window, single radiator, and carpeted flooring. There are also multiple power points around the room. This room also benefits from a utility cupboard that can be used for both storage and clothing.