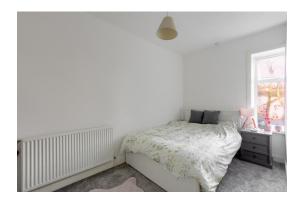

### **BEDROOM TWO:**

The second good sized bedroom overlooks the back of the property with a large UPVC double glazed window, single radiator, and carpeted flooring. There are also multiple power points around the room. This room also benefits from a utility cupboard that can be used for both storage and clothing.