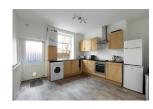

## **DINING KITCHEN:**

This kitchen diner has laminate flooring fitted and a L shaped laminate worktops. There is a fitted electrical oven with fourpoint hob and extractor fan with a range of wall and base units. There are ceiling points and a large radiator. Within this room there is pluming and space for a washing. The kitchen also has a UPVC door leading to the external back yard. This kitchen area also allows space for a dining table.