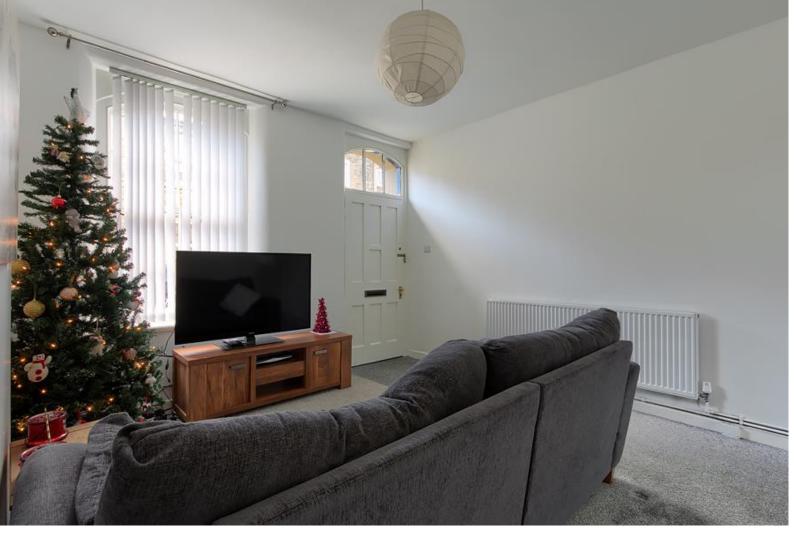

# LOUNGE:

The lounge area has carpeted flooring throughout and has a large wooden window looking out at the front of the property and a useful under stairs storage cupboards. There is a large radiator and multiple power units around the room. There is also a ceiling light point, TV point and a doorway leading to the staircase and the dining kitchen