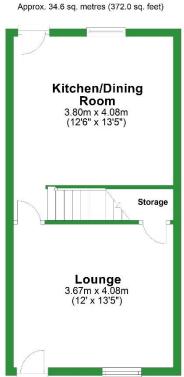

# **EXTERNAL**:

To the rear of the property there is a good-sized paved yard. There is also an access gate which leads out on to the back lane.

Ground Floor

Total area: approx. 69.1 sq. metres (743.9 sq. feet) For illustritive purposes only. Not to scale. All sizes are approximate. Plan produced using PlanUp.

**First Floor** Approx. 34.6 sq. metres (372.0 sq. feet)