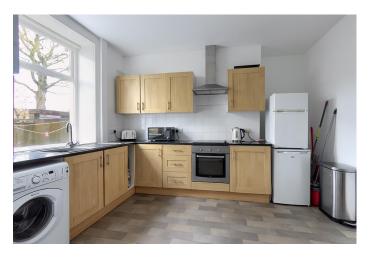

## **DINING KITCHEN:**

This kitchen diner has laminate flooring fitted and a L shaped laminate worktops. There is a fitted electrical oven with fourpoint hob and extractor fan with a range of wall and base units. There are ceiling points and a large radiator. Within this room there is pluming and space for a washing. The kitchen also has a UPVC door leading to the external back yard. This kitchen area also allows space for a dining table.