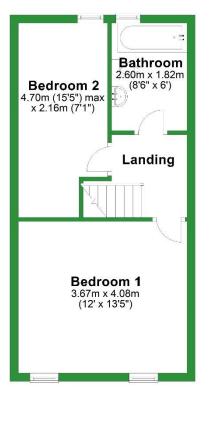

arpeted flooring. There are also multiple power points around the room. This room also benefits from a utility cupboard that can be used for both storage and clothing.

### **BATHROOM:**

Accessible from the hallway of the property this three-piece bathroom comprising in white has a bath/shower, low level WC, radiator, hand wash basin, laminate flooring as well as a ceiling light point and heated towel rail.

# **EXTERNAL**:

To the rear of the property there is a good-sized paved yard. There is also an access gate which leads out on to the back lane.













Ground Floor

Total area: approx. 69.1 sq. metres (743.9 sq. feet) For illustritive purposes only. Not to scale. All sizes are approximate. Plan produced using PlanUp.



**First Floor** Approx. 34.6 sq. metres (372.0 sq. feet)









#### VIEWINGS

All viewings must be made Pendle through Hill Properties. Call 01282 772048 to arrange an appointment, alternatively call into our office.

#### **OFFERS**

If you would like to make an offer on this or any of our properties, please contact the office on 01282 772048.

Proof of funds will be required before any offer can be accepted.

IMPORTANT: we would like to inform prospective purchasers that these sales particulars have been prepared as a general guide only. A detailed survey has not been carried out, nor the services, appliances and fittings tested. Room sizes should not be relied upon for furnishing purposes and are approximate. If floor plans are included, they are for guidance only and illustration purposes only and may not be to scale. If there are any impo