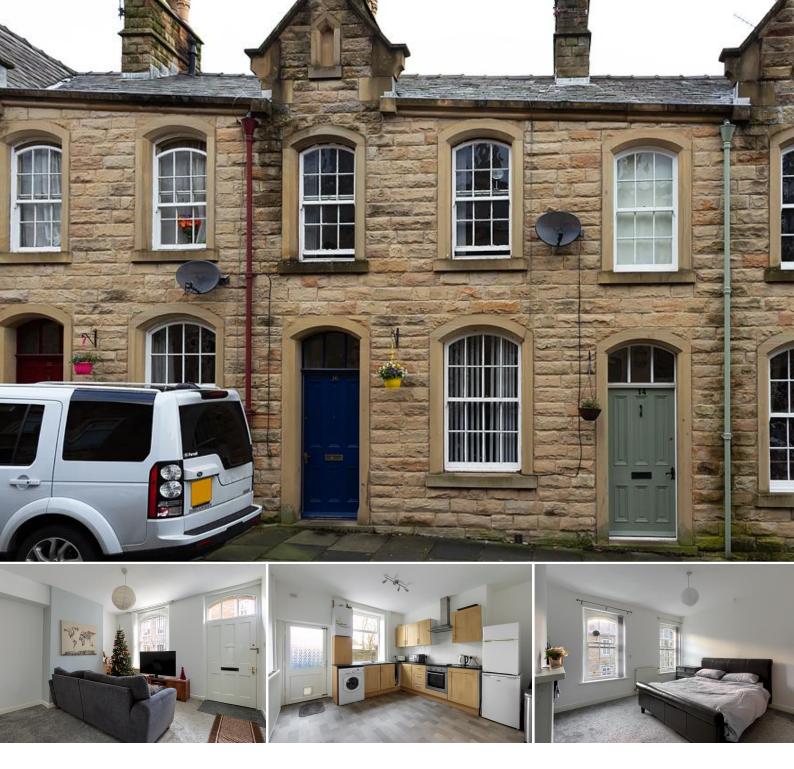

# *16 Albert Street, Padiham Guide Price: £* 94,950

Tel: 01282 772048Web: www.pendlehillproperties.co.ukEmail: info@pendlehillproperties.co.ukHead Address: 154 Whalley Road, Read, Burnley, Lancashire, BB12 7PN

# 16 Albert Street, Padiham

A spacious and competitively priced two-bedroom mid terrace located in Padiham. The property benefits from its quiet surroundings and ideal location for local amenities and major transport links. The property itself comprises of a lounge, kitchen, two good sized bedrooms and a family bathroom.

A spacious and competitively priced two-bedroom mid terrace located in Padiham. The property benefits from its quiet surroundings and ideal location for local amenities and major transport links. The property itself comprises of a lounge, kitchen, two good sized bedrooms and a family bathroom.