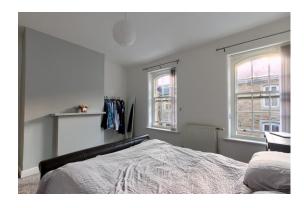

### **MASTER BEDROOM:**

Located at the front of the property the master bedroom has a double glazed UPVC and carpeted flooring. This spacious bedroom has room for large wardrobes, a radiator as well as TV and light points.