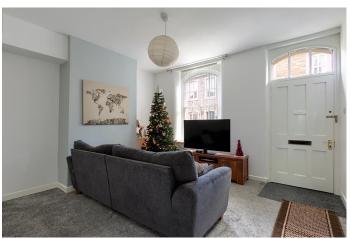

# LOUNGE:

The lounge area has carpeted flooring throughout and has a large wooden window looking out at the front of the property and a useful under stairs storage cupboards. There is a large radiator and multiple power units around the room. There is also a ceiling light point, TV point and a doorway leading to the staircase and the dining kitchen