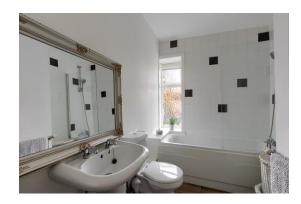

### **BATHROOM:**

Accessible from the hallway of the property this three-piece bathroom comprising in white has a bath/shower, low level WC, radiator, hand wash basin, laminate flooring as well as a ceiling light point and heated towel rail.