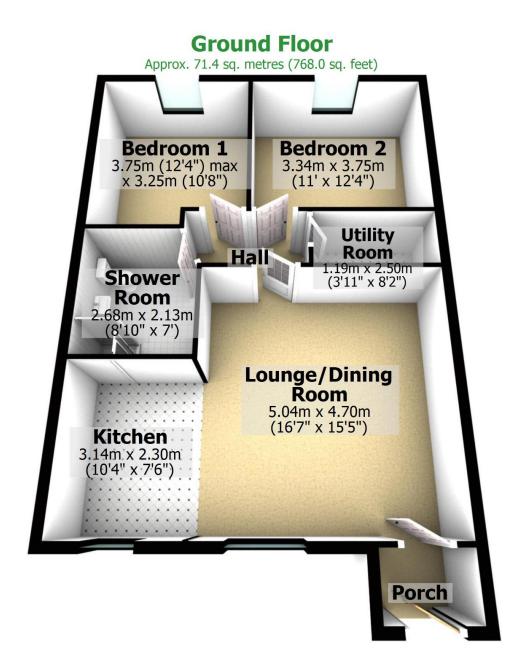

#### **Property Floor Plans**

6 Danny's Way, Clayton le Moors, Accrington, Lancashire, BB5 5NX

#### Total area: approx. 71.4 sq. metres (768.0 sq. feet)

For illustritive purposes only. Not to scale. All sizes are approximate. Plan produced using PlanUp.

Creation Date 18/06/2025

### **Property Floor Plans**

6 Danny's Way, Clayton le Moors, Accrington, Lancashire, BB5 5NX

Total area: approx. 71.4 sq. metres (768.0 sq. feet) For illustritive purposes only. Not to scale. All sizes are approximate. Plan produced using PlanUp.