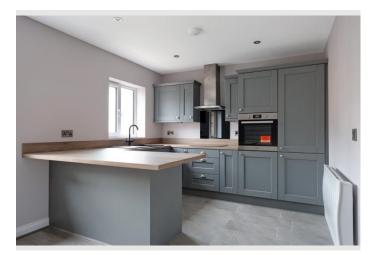

### **Property Photos**

6 Danny's Way, Clayton le Moors, Accrington, Lancashire, BB5 5NX

Creation Date 18/06/2025

### **Property Photos**

This delightful stone-built two-bedroom semi-detached bungalow is located on a small, friendly residential development in Clayton-Le-Moors. The bungalow features a bright and spacious living kitchen with a bespoke joiner-made kitchen, complete with solid wood painted doors and quality Hotpoint appliances, including a fitted dishwasher and fridge freezer. The grey stone-effect tiles in the kitchen flow seamlessly into the grey wood-effect laminate flooring in the living room, and the bedrooms are finished with a soft, mid-grey carpet. The property benefits from energy-efficient electric radiators. Outside, youll find a spacious flagged patio, a tarmac drive with two parking space, and an EV charger.