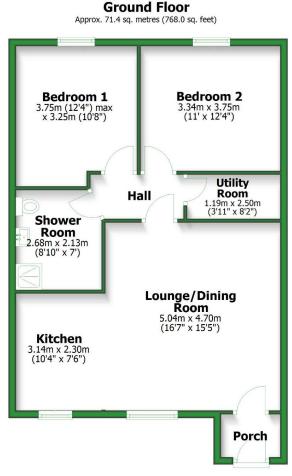

#### **Property Floor Plans**

6 Danny's Way, Clayton le Moors, Accrington, Lancashire, BB5 5NX

#### Total area: approx. 71.4 sq. metres (768.0 sq. feet)

For illustritive purposes only. Not to scale. All sizes are approximate. Plan produced using PlanUp.

Creation Date 18/06/2025

### **Property Floor Plans**

6 Danny's Way, Clayton le Moors, Accrington, Lancashire, BB5 5NX

Total area: approx. 71.4 sq. metres (768.0 sq. feet) For illustritive purposes only. Not to scale. All sizes are approximate. Plan produced using PlanUp.