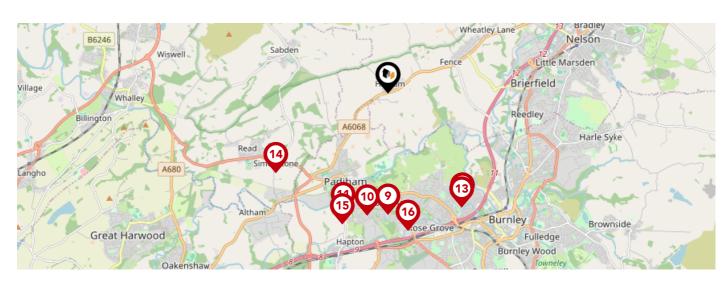

# Area **Schools**

|          |                                                                                                                         | Nursery | Primary      | Secondary | College | Private |
|----------|-------------------------------------------------------------------------------------------------------------------------|---------|--------------|-----------|---------|---------|
| <b>①</b> | Higham St John's Church of England Primary School Ofsted Rating: Good   Pupils: 127   Distance:0.26                     |         | ✓            |           |         |         |
| 2        | Wheatley Lane Methodist Primary School Ofsted Rating: Good   Pupils:0   Distance:1.58                                   |         | $\checkmark$ |           |         |         |
| 3        | Sabden Primary School Ofsted Rating: Good   Pupils: 91   Distance:1.82                                                  |         | <b>✓</b>     |           |         |         |
| 4        | Padiham St Leonard's Voluntary Aided Church of England Primary School Ofsted Rating: Good   Pupils: 328   Distance:1.83 |         | <b>▽</b>     |           |         |         |
| 5        | St Mary's Roman Catholic Primary School, Sabden Ofsted Rating: Good   Pupils: 62   Distance:1.86                        |         | <b>▽</b>     |           |         |         |
| <b>©</b> | Newchurch-In-Pendle St Mary's Church of England Primary<br>School<br>Ofsted Rating: Good   Pupils: 55   Distance:1.87   |         | $\checkmark$ |           |         |         |
| 7        | St Joseph's Park Hill School Ofsted Rating: Not Rated   Pupils: 128   Distance: 2.01                                    |         | $\checkmark$ |           |         |         |
| 8        | Padiham Primary School Ofsted Rating: Good   Pupils: 289   Distance: 2.04                                               |         | $\checkmark$ |           |         |         |

# Area **Schools**

|     |                                                                                                                   | Nursery                                                                                                                                                                                                                                                                                                                                                                                                                                                                                                                                                                                                                                                                                                                                                                                                                                                                                                                                                                                                                                                                                                                                                                                                                                                                                                                                                                                                                                                                                                                                                                                                                                                                                                                                                                                                                                                                                 | Primary      | Secondary | College | Private |
|-----|-------------------------------------------------------------------------------------------------------------------|-----------------------------------------------------------------------------------------------------------------------------------------------------------------------------------------------------------------------------------------------------------------------------------------------------------------------------------------------------------------------------------------------------------------------------------------------------------------------------------------------------------------------------------------------------------------------------------------------------------------------------------------------------------------------------------------------------------------------------------------------------------------------------------------------------------------------------------------------------------------------------------------------------------------------------------------------------------------------------------------------------------------------------------------------------------------------------------------------------------------------------------------------------------------------------------------------------------------------------------------------------------------------------------------------------------------------------------------------------------------------------------------------------------------------------------------------------------------------------------------------------------------------------------------------------------------------------------------------------------------------------------------------------------------------------------------------------------------------------------------------------------------------------------------------------------------------------------------------------------------------------------------|--------------|-----------|---------|---------|
| 9   | Burnley High School Ofsted Rating: Good   Pupils: 607   Distance: 2.13                                            |                                                                                                                                                                                                                                                                                                                                                                                                                                                                                                                                                                                                                                                                                                                                                                                                                                                                                                                                                                                                                                                                                                                                                                                                                                                                                                                                                                                                                                                                                                                                                                                                                                                                                                                                                                                                                                                                                         |              | <b>✓</b>  |         |         |
| 10  | Whitegate Nursery School Ofsted Rating: Outstanding   Pupils: 118   Distance: 2.17                                | igstyle igytyle igstyle igytyle igytyle igytyle igytyle igstyle igytyle igytyle igytyle igytyle igytyle igytyle igstyle igytyle |              |           |         |         |
| 11) | Padiham Green Church of England Primary School Ofsted Rating: Requires improvement   Pupils: 197   Distance: 2.25 |                                                                                                                                                                                                                                                                                                                                                                                                                                                                                                                                                                                                                                                                                                                                                                                                                                                                                                                                                                                                                                                                                                                                                                                                                                                                                                                                                                                                                                                                                                                                                                                                                                                                                                                                                                                                                                                                                         | <b>▽</b>     |           |         |         |
| 12  | St Mary Magdalene Catholic Primary School, a Voluntary Academy Ofsted Rating: Good   Pupils: 195   Distance:2.33  |                                                                                                                                                                                                                                                                                                                                                                                                                                                                                                                                                                                                                                                                                                                                                                                                                                                                                                                                                                                                                                                                                                                                                                                                                                                                                                                                                                                                                                                                                                                                                                                                                                                                                                                                                                                                                                                                                         | $\checkmark$ |           |         |         |
| 13  | Wellfield Methodist and Anglican Church School Ofsted Rating: Good   Pupils: 203   Distance: 2.38                 |                                                                                                                                                                                                                                                                                                                                                                                                                                                                                                                                                                                                                                                                                                                                                                                                                                                                                                                                                                                                                                                                                                                                                                                                                                                                                                                                                                                                                                                                                                                                                                                                                                                                                                                                                                                                                                                                                         | $\checkmark$ |           |         |         |
| 14  | Simonstone St Peter's Church of England Primary School Ofsted Rating: Good   Pupils: 133   Distance: 2.41         |                                                                                                                                                                                                                                                                                                                                                                                                                                                                                                                                                                                                                                                                                                                                                                                                                                                                                                                                                                                                                                                                                                                                                                                                                                                                                                                                                                                                                                                                                                                                                                                                                                                                                                                                                                                                                                                                                         | $\checkmark$ |           |         |         |
| 15) | St John the Baptist Roman Catholic Primary School, Padiham<br>Ofsted Rating: Good   Pupils: 226   Distance: 2.43  |                                                                                                                                                                                                                                                                                                                                                                                                                                                                                                                                                                                                                                                                                                                                                                                                                                                                                                                                                                                                                                                                                                                                                                                                                                                                                                                                                                                                                                                                                                                                                                                                                                                                                                                                                                                                                                                                                         | <b>V</b>     |           |         |         |
| 16  | Burnley Lowerhouse Junior School Ofsted Rating: Requires improvement   Pupils: 204   Distance: 2.44               |                                                                                                                                                                                                                                                                                                                                                                                                                                                                                                                                                                                                                                                                                                                                                                                                                                                                                                                                                                                                                                                                                                                                                                                                                                                                                                                                                                                                                                                                                                                                                                                                                                                                                                                                                                                                                                                                                         | $\checkmark$ |           |         |         |