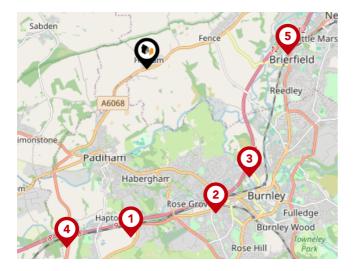

### Bus Stops/Stations

| Pin | Name           | Distance   |
|-----|----------------|------------|
| 1   | Leet Road      | 0.23 miles |
| 2   | Leet Road      | 0.24 miles |
| 3   | Four Alls Inn  | 0.2 miles  |
| 4   | St Johns CEPS  | 0.28 miles |
| 5   | Fir Trees Lane | 0.46 miles |