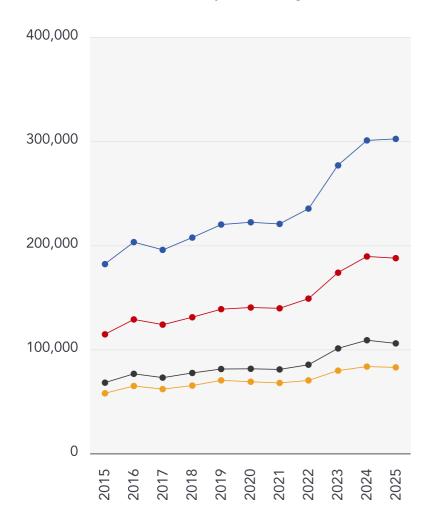

### Market

## **House Price Statistics**

### 10 Year History of Average House Prices by Property Type in BB12

Detached
+66.12%
Semi-Detached
+63.91%
Terraced
+55.51%

+43.12%

Flat