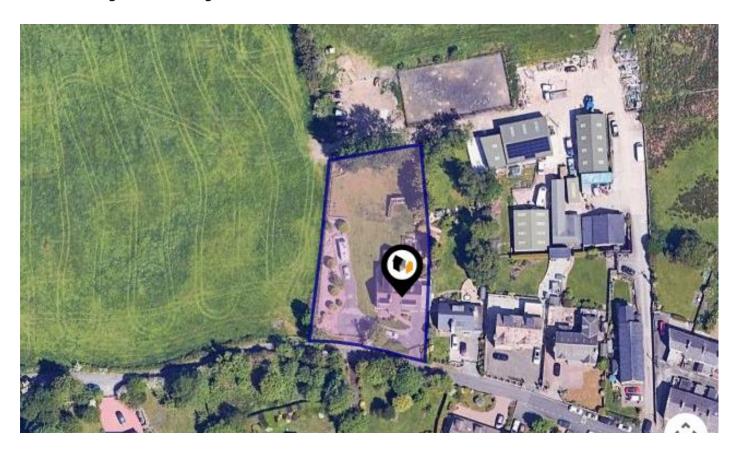

### SABDEN ROAD, HIGHAM, BURNLEY, BB12

#### **Property**

Detached Type:

**Bedrooms:** 

Floor Area:  $2,799 \text{ ft}^2 / 260 \text{ m}^2$ 

0.54 acres Plot Area: Year Built: 1967-1975 **Council Tax:** Band E **Annual Estimate:** £3,099 **Title Number:** LA538033