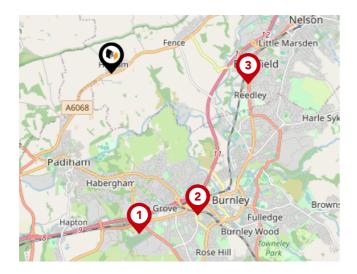

#### National Rail Stations

| Pin | Name                             | Distance   |
|-----|----------------------------------|------------|
| •   | Rose Grove Rail Station          | 2.84 miles |
| 2   | Burnley Barracks Rail<br>Station | 2.91 miles |
| 3   | Brierfield Rail Station          | 2.4 miles  |