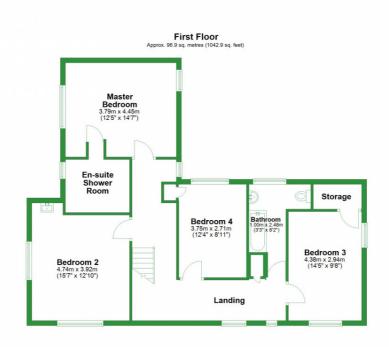

## Property **Overview**

#### **Property**

Detached Type:

**Bedrooms:** 

Floor Area:  $2,799 \text{ ft}^2 / 260 \text{ m}^2$ 

0.54 acres Plot Area: Year Built: 1967-1975 **Council Tax:** Band E **Annual Estimate:** £3,099 **Title Number:** LA538033