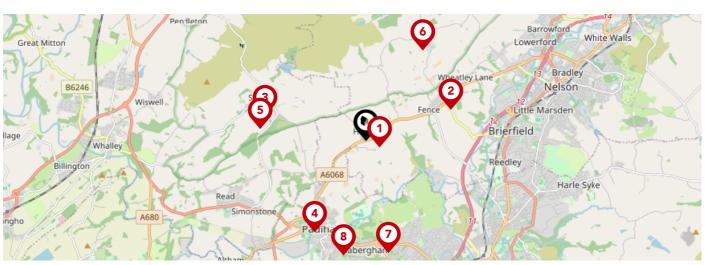

# Area **Schools**

|          |                                                                                                                         | Nursery | Primary      | Secondary | College | Private |
|----------|-------------------------------------------------------------------------------------------------------------------------|---------|--------------|-----------|---------|---------|
| <b>①</b> | Higham St John's Church of England Primary School Ofsted Rating: Good   Pupils: 127   Distance:0.26                     |         | ✓            |           |         |         |
| 2        | Wheatley Lane Methodist Primary School Ofsted Rating: Good   Pupils:0   Distance:1.58                                   |         | $\checkmark$ |           |         |         |
| 3        | Sabden Primary School Ofsted Rating: Good   Pupils: 91   Distance:1.82                                                  |         | <b>✓</b>     |           |         |         |
| 4        | Padiham St Leonard's Voluntary Aided Church of England Primary School Ofsted Rating: Good   Pupils: 328   Distance:1.83 |         | <b>▽</b>     |           |         |         |
| 5        | St Mary's Roman Catholic Primary School, Sabden Ofsted Rating: Good   Pupils: 62   Distance:1.86                        |         | <b>▽</b>     |           |         |         |
| <b>©</b> | Newchurch-In-Pendle St Mary's Church of England Primary<br>School<br>Ofsted Rating: Good   Pupils: 55   Distance:1.87   |         | $\checkmark$ |           |         |         |
| 7        | St Joseph's Park Hill School Ofsted Rating: Not Rated   Pupils: 128   Distance: 2.01                                    |         | $\checkmark$ |           |         |         |
| 8        | Padiham Primary School Ofsted Rating: Good   Pupils: 289   Distance: 2.04                                               |         | $\checkmark$ |           |         |         |

# Area **Schools**

|     |                                                                                                                   | Nursery                                                                                                                                                                                                                                                                                                                                                                                                                                                                                                                                                                                                                                                                                                                                                                                                                                                                                                                                                                                                                                                                                                                                                                                                                                                                                                                                                                                                                                                                                                                                                                                                                                                                                                                                                                                                                                                                                 | Primary      | Secondary | College | Private |
|-----|-------------------------------------------------------------------------------------------------------------------|-----------------------------------------------------------------------------------------------------------------------------------------------------------------------------------------------------------------------------------------------------------------------------------------------------------------------------------------------------------------------------------------------------------------------------------------------------------------------------------------------------------------------------------------------------------------------------------------------------------------------------------------------------------------------------------------------------------------------------------------------------------------------------------------------------------------------------------------------------------------------------------------------------------------------------------------------------------------------------------------------------------------------------------------------------------------------------------------------------------------------------------------------------------------------------------------------------------------------------------------------------------------------------------------------------------------------------------------------------------------------------------------------------------------------------------------------------------------------------------------------------------------------------------------------------------------------------------------------------------------------------------------------------------------------------------------------------------------------------------------------------------------------------------------------------------------------------------------------------------------------------------------|--------------|-----------|---------|---------|
| 9   | Burnley High School Ofsted Rating: Good   Pupils: 607   Distance: 2.13                                            |                                                                                                                                                                                                                                                                                                                                                                                                                                                                                                                                                                                                                                                                                                                                                                                                                                                                                                                                                                                                                                                                                                                                                                                                                                                                                                                                                                                                                                                                                                                                                                                                                                                                                                                                                                                                                                                                                         |              | <b>✓</b>  |         |         |
| 10  | Whitegate Nursery School Ofsted Rating: Outstanding   Pupils: 118   Distance: 2.17                                | igstyle igytyle igstyle igytyle igytyle igytyle igytyle igstyle igytyle igytyle igytyle igytyle igytyle igytyle igstyle igytyle |              |           |         |         |
| 11) | Padiham Green Church of England Primary School Ofsted Rating: Requires improvement   Pupils: 197   Distance: 2.25 |                                                                                                                                                                                                                                                                                                                                                                                                                                                                                                                                                                                                                                                                                                                                                                                                                                                                                                                                                                                                                                                                                                                                                                                                                                                                                                                                                                                                                                                                                                                                                                                                                                                                                                                                                                                                                                                                                         | <b>▽</b>     |           |         |         |
| 12  | St Mary Magdalene Catholic Primary School, a Voluntary Academy Ofsted Rating: Good   Pupils: 195   Distance:2.33  |                                                                                                                                                                                                                                                                                                                                                                                                                                                                                                                                                                                                                                                                                                                                                                                                                                                                                                                                                                                                                                                                                                                                                                                                                                                                                                                                                                                                                                                                                                                                                                                                                                                                                                                                                                                                                                                                                         | $\checkmark$ |           |         |         |
| 13  | Wellfield Methodist and Anglican Church School Ofsted Rating: Good   Pupils: 203   Distance: 2.38                 |                                                                                                                                                                                                                                                                                                                                                                                                                                                                                                                                                                                                                                                                                                                                                                                                                                                                                                                                                                                                                                                                                                                                                                                                                                                                                                                                                                                                                                                                                                                                                                                                                                                                                                                                                                                                                                                                                         | $\checkmark$ |           |         |         |
| 14  | Simonstone St Peter's Church of England Primary School Ofsted Rating: Good   Pupils: 133   Distance: 2.41         |                                                                                                                                                                                                                                                                                                                                                                                                                                                                                                                                                                                                                                                                                                                                                                                                                                                                                                                                                                                                                                                                                                                                                                                                                                                                                                                                                                                                                                                                                                                                                                                                                                                                                                                                                                                                                                                                                         | $\checkmark$ |           |         |         |
| 15) | St John the Baptist Roman Catholic Primary School, Padiham<br>Ofsted Rating: Good   Pupils: 226   Distance: 2.43  |                                                                                                                                                                                                                                                                                                                                                                                                                                                                                                                                                                                                                                                                                                                                                                                                                                                                                                                                                                                                                                                                                                                                                                                                                                                                                                                                                                                                                                                                                                                                                                                                                                                                                                                                                                                                                                                                                         | <b>V</b>     |           |         |         |
| 16  | Burnley Lowerhouse Junior School Ofsted Rating: Requires improvement   Pupils: 204   Distance: 2.44               |                                                                                                                                                                                                                                                                                                                                                                                                                                                                                                                                                                                                                                                                                                                                                                                                                                                                                                                                                                                                                                                                                                                                                                                                                                                                                                                                                                                                                                                                                                                                                                                                                                                                                                                                                                                                                                                                                         | $\checkmark$ |           |         |         |