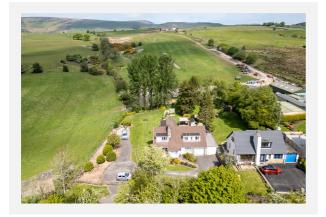

### SABDEN ROAD, HIGHAM, BURNLEY, BB12

#### **Property**

Detached Type:

**Bedrooms:** 

Floor Area:  $2,799 \text{ ft}^2 / 260 \text{ m}^2$ 

0.54 acres Plot Area: Year Built: 1967-1975 **Council Tax:** Band E **Annual Estimate:** £3,099 **Title Number:** LA538033