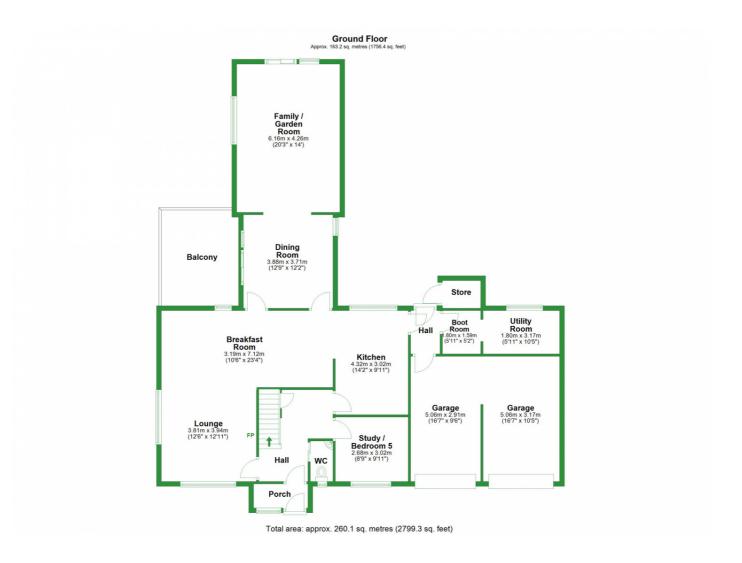

## Property **Overview**

#### **Property**

Detached Type:

**Bedrooms:** 

Floor Area:  $2,799 \text{ ft}^2 / 260 \text{ m}^2$ 

0.54 acres Plot Area: Year Built: 1967-1975 **Council Tax:** Band E **Annual Estimate:** £3,099 **Title Number:** LA538033