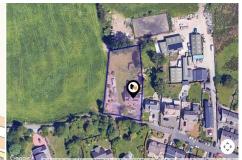

### SABDEN ROAD, HIGHAM, BURNLEY, BB12

#### **Property**

Detached Type:

**Bedrooms:** 

Floor Area:  $2,799 \text{ ft}^2 / 260 \text{ m}^2$ 

0.54 acres Plot Area: Year Built: 1967-1975 **Council Tax:** Band E **Annual Estimate:** £3,099 **Title Number:** LA538033