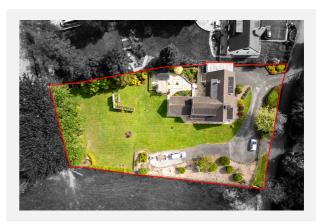

#### **Property**

Detached Type:

**Bedrooms:** 

Floor Area:  $2,799 \text{ ft}^2 / 260 \text{ m}^2$ 

0.54 acres Plot Area: Year Built: 1967-1975 **Council Tax:** Band E **Annual Estimate:** £3,099 **Title Number:** LA538033