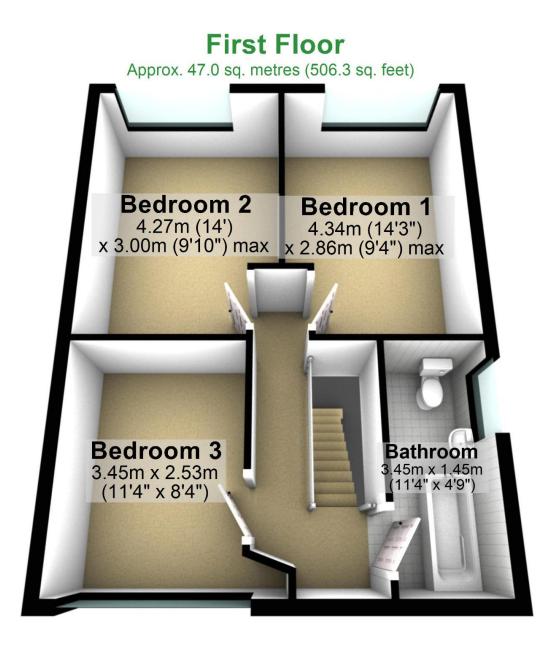

## Redroom 2
4.27m (14')
x 3.00m (9'10") max

## Bedroom 3
3.45m x 2.53m
(11'4" x 8'4")

Transport links nearby Access to M65, A56 and bus routes

Welcome to Rossall Close, Padiham a well-kept semi-detached home set in a peaceful cul-de-sac location. Inside, you'll find a large lounge that flows into the dining area, a bright kitchen, and a handy ground-floor study which could be used as a fourth bedroom. Upstairs, there are three further bedrooms and a modern family bathroom. The outside space includes a front garden and driveway, while the rear garden offers a lawn, a patio area perfect for sitting out, and a garage.