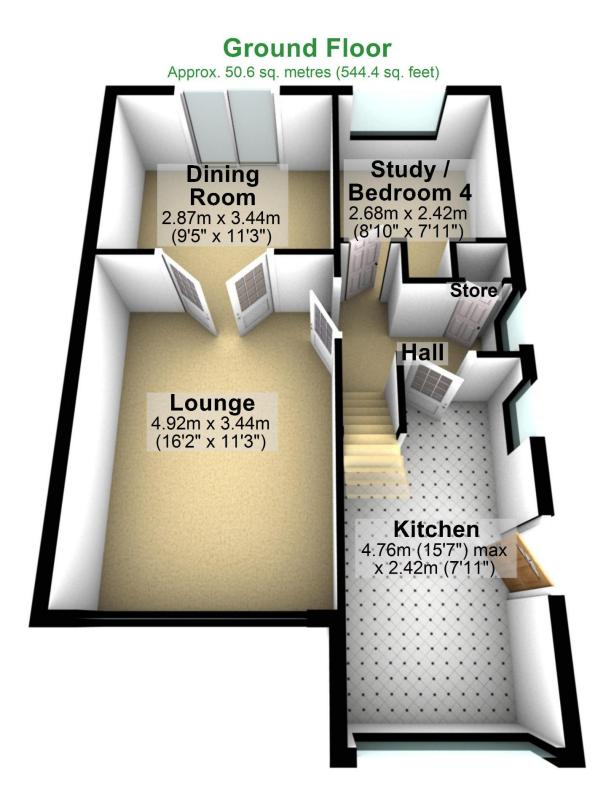

Total area: approx. 97.6 sq. metres (1050.7 sq. feet)

Transport links nearby Access to M65, A56 and bus routes

Welcome to Rossall Close, Padiham a well-kept semi-detached home set in a peaceful cul-de-sac location. Inside, you'll find a large lounge that flows into the dining area, a bright kitchen, and a handy ground-floor study which could be used as a fourth bedroom. Upstairs, there are three further bedrooms and a modern family bathroom. The outside space includes a front garden and driveway, while the rear garden offers a lawn, a patio area perfect for sitting out, and a garage.