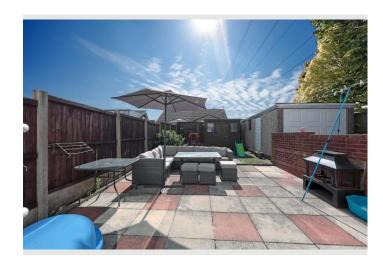

#### Feature 4

Rear Garden With A Patio Area And Garage

Front garden with driveway

Rear garden with a patio area

Garage to the rear for extra storage

Close proximity to Padiham town centre

Walking distance to Padiham Greenway

Primary and secondary schools nearby