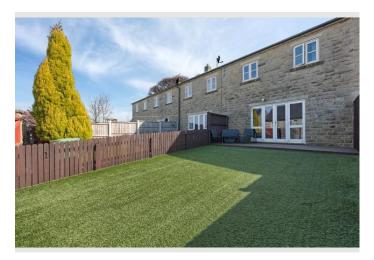

### Feature 2

Large Lounge With Patio Doors Into The Garden

#### Feature 3

Low Maintenance Garden

### Three-Bedroom Home in a Peaceful, Quiet Location

Three-Bedroom Home in a Peaceful, Quiet Location

**Key Features** 

Three bedrooms

Large lounge with patio doors into the garden

Rear garden with decking and artificial grass

Situated on Eckroyd Close in Nelson, this terraced home boasts a spacious, bright lounge with patio doors that lead directly to the garden, as well as a functional kitchen/dining area thats perfect for everyday living. Upstairs, you will find three bedrooms and a family bathroom. Outside, the rear garden includes a decking area, and a low-maintenance lawn made of artificial grassideal for enjoying some fresh air. At the front, there are convenient parking spaces.