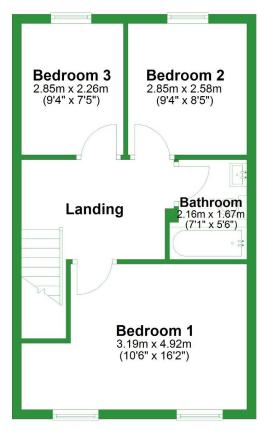

# **Property Details**

# 17 Eckroyd Close, Nelson, Lancashire, BB9 0QG

OIRO £159,950



# **Property Photos**

17 Eckroyd Close, Nelson, Lancashire, BB9 0QG













Creation Date **15/04/2025** 

# **Property Photos**

17 Eckroyd Close, Nelson, Lancashire, BB9 0QG













Creation Date 15/04/2025

# **Property Photos**







17 Eckroyd Close, Nelson, Lancashire, BB9 0QG

### **Ground Floor**

Approx. 40.8 sq. metres (439.6 sq. feet)



Total area: approx. 81.7 sq. metres (879.1 sq. feet)

**Creation Date** 

15/04/2025



17 Eckroyd Close, Nelson, Lancashire, BB9 0QG



Total area: approx. 81.7 sq. metres (879.1 sq. feet)

First Floor Approx. 40.8 sq. metres (439.6 sq. feet)



# **Property Info**

17 Eckroyd Close, Nelson, Lancashire, BB9 0QG

| Property Type  |
|----------------|
| House          |
| Property Style |
| Terraced       |
| Bedrooms       |
| 3              |
| Bathroom       |
| 1              |
| Receptions     |
| 1              |
| Tenure Type    |
| Freehold       |
| Floor Area     |
| 879.1          |
| Agency Type    |
| Sole           |
| Parking        |
| Drive          |
| Туре           |
| Sales          |
| Electricity    |
| Mains Supply   |

**Creation Date** 

15/04/2025

# **Property Info**

17 Eckroyd Close, Nelson, Lancashire, BB9 0QG

| 17 Eckloya Close, Nelson, Earlcashire, BB7 000 |
|------------------------------------------------|
| Water Supply                                   |
| Mains