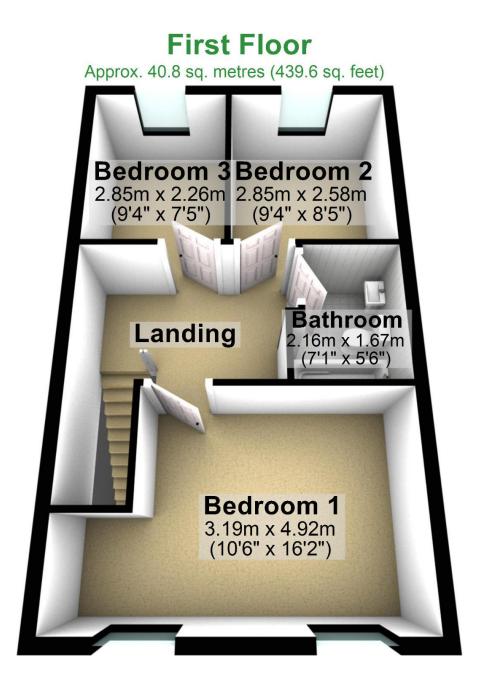

First Floor Approx. 40.8 sq. metres (439.6 sq. feet)

# **Property Info**

17 Eckroyd Close, Nelson, Lancashire, BB9 0QG

| Property Type  |
|----------------|
| House          |
| Property Style |
| Terraced       |
| Bedrooms       |
| 3              |
| Bathroom       |
| 1              |
| Receptions     |
| 1              |
| Tenure Type    |
| Freehold       |
| Floor Area     |
| 879.1          |
| Agency Type    |
| Sole           |
| Parking        |
| Drive          |
| Туре           |
| Sales          |
| Electricity    |
| Mains Supply   |