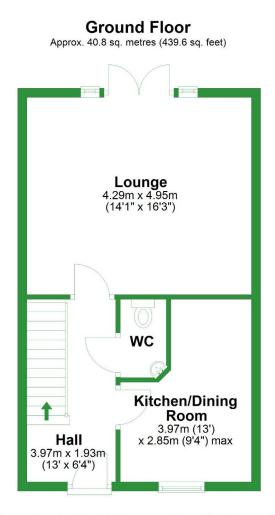

### **Ground Floor**

Approx. 40.8 sq. metres (439.6 sq. feet)

Total area: approx. 81.7 sq. metres (879.1 sq. feet)

**Creation Date** 

15/04/2025

17 Eckroyd Close, Nelson, Lancashire, BB9 0QG

Total area: approx. 81.7 sq. metres (879.1 sq. feet)