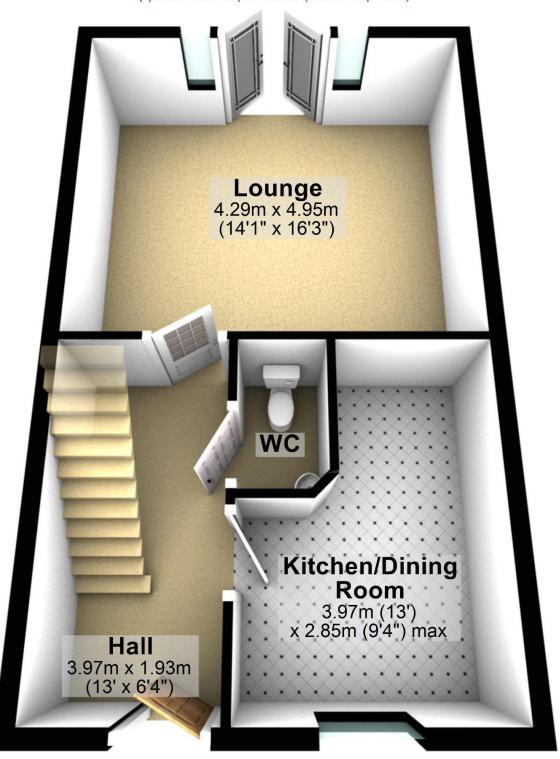

### **Ground Floor**

Approx. 40.8 sq. metres (439.6 sq. feet)

Total area: approx. 81.7 sq. metres (879.1 sq. feet)

**Creation Date** 

15/04/2025

17 Eckroyd Close, Nelson, Lancashire, BB9 0QG

Total area: approx. 81.7 sq. metres (879.1 sq. feet)

# **Property Info**

17 Eckroyd Close, Nelson, Lancashire, BB9 0QG

| Property Type  |
|----------------|
| House          |
| Property Style |
| Terraced       |
| Bedrooms       |
| 3              |
| Bathroom       |
| 1              |
| Receptions     |
| 1              |
| Tenure Type    |
| Freehold       |
| Floor Area     |
| 879.1          |
| Agency Type    |
| Sole           |
| Parking        |
| Drive          |
| Туре           |
| Sales          |
| Electricity    |
| Mains Supply   |