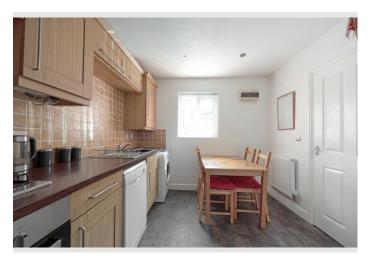

Situated on Eckroyd Close in Nelson, this terraced home boasts a spacious, bright lounge with patio doors that lead directly to the garden, as well as a functional kitchen/dining area thats perfect for everyday living. Upstairs, you will find three bedrooms and a family bathroom. Outside, the rear garden includes a decking area, and a low-maintenance lawn made of artificial grassideal for enjoying some fresh air. At the front, there are convenient parking spaces.