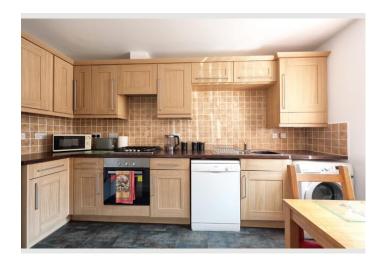

Situated on Eckroyd Close in Nelson, this terraced home boasts a spacious, bright lounge with patio doors that lead directly to the garden, as well as a functional kitchen/dining area thats perfect for everyday living. Upstairs, you will find three bedrooms and a family bathroom. Outside, the rear garden includes a decking area, and a low-maintenance lawn made of artificial grassideal for enjoying some fresh air. At the front, there are convenient parking spaces.