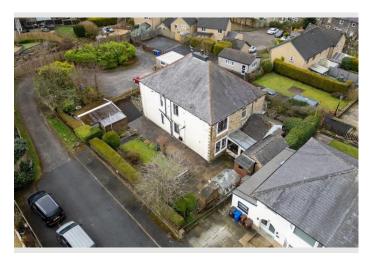

#### Spacious Semi-Detached Home in Quiet Location

Spacious Semi-Detached Home in Quiet Location

Key Features Chain Free Three bedrooms Large bright lounge Downstairs WC Open plan kitchen/dining room Quiet location Large garden with lawn and a patio. Driveway and detached garage Garden store to the rear Local primary and secondary schools nearby

This lovely semi-detached property in Brierfield offers a bright and welcoming space for family living. Inside, youll find a large lounge, a separate dining room, and a kitchen/breakfast room all perfect for relaxing or entertaining. A rear porch and garden store provide extra practical space, while the downstairs WC is a bonus. Upstairs, there are three comfortable bedrooms and a shower room. The property is chain free, which makes moving in even easier. Outside, youll enjoy a large garden with a lawn, shrubs, and a patio area, ideal for spending time outdoors. A garage and driveway offer convenient parking, while the quiet location ensures peace and privacy.

From the Agent's Perspective:

This semi-detached home on Kibble Bank offers excellent potential for anyone looking for a spacious property with a large garden in a quiet setting. With well-proportioned rooms, good outdoor space, and convenient parking, its perfect for families or anyone looking to put their own stamp on a property. The chain-free status also makes it a fantastic opportunity for those looking to move quickly.