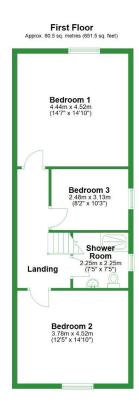

 $\frac{\text{Creation Date}}{06/06/2025}$ 

2 Kibble Bank, Brierfield, Nelson, Lancashire, BB9 5EL

Total area: approx. 131.0 sq. metres (1410.4 sq. feet)

Total area: approx. 131.0 sq. metres (1410.4 sq. feet)