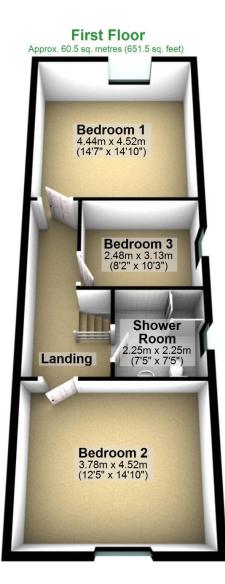

 $\frac{\text{Creation Date}}{06/06/2025}$ 

2 Kibble Bank, Brierfield, Nelson, Lancashire, BB9 5EL

Total area: approx. 131.0 sq. metres (1410.4 sq. feet)

Total area: approx. 131.0 sq. metres (1410.4 sq. feet)

This lovely semi-detached property in Brierfield offers a bright and welcoming space for family living. Inside, youll find a large lounge, a separate dining room, and a kitchen/breakfast room all perfect for relaxing or entertaining. A rear porch and garden store provide extra practical space, while the downstairs WC is a bonus. Upstairs, there are three comfortable bedrooms and a shower room. The property is chain free, which makes moving in even easier. Outside, youll enjoy a large garden with a lawn, shrubs, and a patio area, ideal for spending time outdoors. A garage and driveway offer convenient parking, while the quiet location ensures peace and privacy.