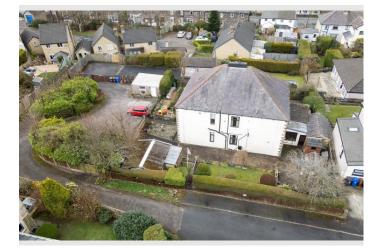

#### Spacious Semi-Detached Home in Quiet Location

Spacious Semi-Detached Home in Quiet Location

Key Features Chain Free Three bedrooms Large bright lounge Downstairs WC Open plan kitchen/dining room Quiet location Large garden with lawn and a patio. Driveway and detached garage Garden store to the rear Local primary and secondary schools nearby

This lovely semi-detached property in Brierfield offers a bright and welcoming space for family living. Inside, youll find a large lounge, a separate dining room, and a kitchen/breakfast room all perfect for relaxing or entertaining. A rear porch and garden store provide extra practical space, while the downstairs WC is a bonus. Upstairs, there are three comfortable bedrooms and a shower room. The property is chain free, which makes moving in even easier. Outside, youll enjoy a large garden with a lawn, shrubs, and a patio area, ideal for spending time outdoors. A garage and driveway offer convenient parking, while the quiet location ensures peace and privacy.

From the Agent's Perspective:

This semi-detached home on Kibble Bank offers excellent potential for anyone looking for a spacious property with a large garden in a quiet setting. With well-proportioned rooms, good outdoor space, and convenient parking, its perfect for families or anyone looking to put their own stamp on a property. The chain-free status also makes it a fantastic opportunity for those looking to move quickly.