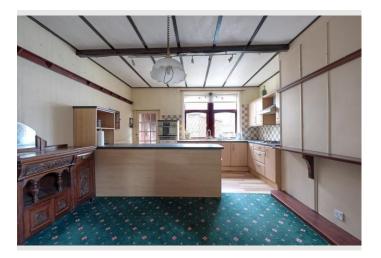

#### Spacious Semi-Detached Home in Quiet Location

Spacious Semi-Detached Home in Quiet Location

Key Features Chain Free Three bedrooms Large bright lounge Downstairs WC Open plan kitchen/dining room Quiet location Large garden with lawn and a patio. Driveway and detached garage Garden store to the rear Local primary and secondary schools nearby

This lovely semi-detached property in Brierfield offers a bright and welcoming space for family living. Inside, youll find a large lounge, a separate dining room, and a kitchen/breakfast room all perfect for relaxing or entertaining. A rear porch and garden store provide extra practical space, while the downstairs WC is a bonus. Upstairs, there are three comfortable bedrooms and a shower room. The property is chain free, which makes moving in even easier. Outside, youll enjoy a large garden with a lawn, shrubs, and a patio area, ideal for spending time outdoors. A garage and driveway offer convenient parking, while the quiet location ensures peace and privacy.