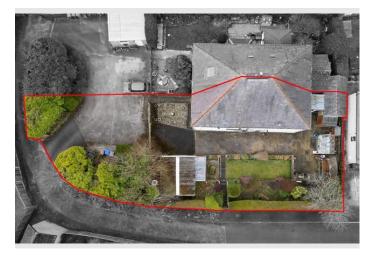

 $\frac{\text{Creation Date}}{06/06/2025}$ 

2 Kibble Bank, Brierfield, Nelson, Lancashire, BB9 5EL

Total area: approx. 131.0 sq. metres (1410.4 sq. feet)

Total area: approx. 131.0 sq. metres (1410.4 sq. feet)