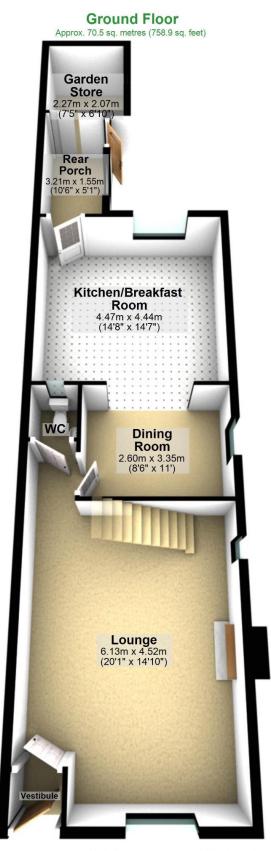

 $\frac{\text{Creation Date}}{06/06/2025}$ 

2 Kibble Bank, Brierfield, Nelson, Lancashire, BB9 5EL

Total area: approx. 131.0 sq. metres (1410.4 sq. feet)

Total area: approx. 131.0 sq. metres (1410.4 sq. feet)

This lovely semi-detached property in Brierfield offers a bright and welcoming space for family living. Inside, youll find a large lounge, a separate dining room, and a kitchen/breakfast room all perfect for relaxing or entertaining. A rear porch and garden store provide extra practical space, while the downstairs WC is a bonus. Upstairs, there are three comfortable bedrooms and a shower room. The property is chain free, which makes moving in even easier. Outside, youll enjoy a large garden with a lawn, shrubs, and a patio area, ideal for spending time outdoors. A garage and driveway offer convenient parking, while the quiet location ensures peace and privacy.