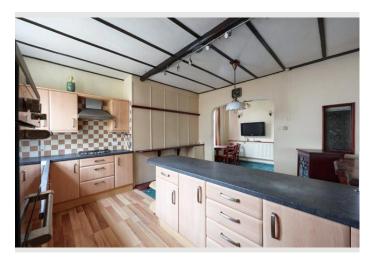

#### Spacious Semi-Detached Home in Quiet Location

Spacious Semi-Detached Home in Quiet Location

Key Features Chain Free Three bedrooms Large bright lounge Downstairs WC Open plan kitchen/dining room Quiet location Large garden with lawn and a patio. Driveway and detached garage Garden store to the rear Local primary and secondary schools nearby

This lovely semi-detached property in Brierfield offers a bright and welcoming space for family living. Inside, youll find a large lounge, a separate dining room, and a kitchen/breakfast room all perfect for relaxing or entertaining. A rear porch and garden store provide extra practical space, while the downstairs WC is a bonus. Upstairs, there are three comfortable bedrooms and a shower room. The property is chain free, which makes moving in even easier. Outside, youll enjoy a large garden with a lawn, shrubs, and a patio area, ideal for spending time outdoors. A garage and driveway offer convenient parking, while the quiet location ensures peace and privacy.