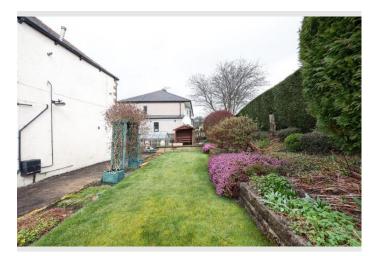

Large Garden With Lawn And Patio

#### Spacious Semi-Detached Home in Quiet Location

Spacious Semi-Detached Home in Quiet Location

Key Features Chain Free Three bedrooms Large bright lounge Downstairs WC Open plan kitchen/dining room Quiet location Large garden with lawn and a patio. Driveway and detached garage Garden store to the rear Local primary and secondary schools nearby

This lovely semi-detached property in Brierfield offers a bright and welcoming space for family living. Inside, youll find a large lounge, a separate dining room, and a kitchen/breakfast room all perfect for relaxing or entertaining. A rear porch and garden store provide extra practical space, while the downstairs WC is a bonus. Upstairs, there are three comfortable bedrooms and a shower room. The property is chain free, which makes moving in even easier. Outside, youll enjoy a large garden with a lawn, shrubs, and a patio area, ideal for spending time outdoors. A garage and driveway offer convenient parking, while the quiet location ensures peace and privacy.