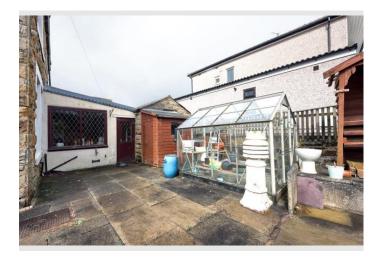

#### Spacious Semi-Detached Home in Quiet Location

Spacious Semi-Detached Home in Quiet Location

Key Features Chain Free Three bedrooms Large bright lounge Downstairs WC Open plan kitchen/dining room Quiet location Large garden with lawn and a patio. Driveway and detached garage Garden store to the rear Local primary and secondary schools nearby

This lovely semi-detached property in Brierfield offers a bright and welcoming space for family living. Inside, youll find a large lounge, a separate dining room, and a kitchen/breakfast room all perfect for relaxing or entertaining. A rear porch and garden store provide extra practical space, while the downstairs WC is a bonus. Upstairs, there are three comfortable bedrooms and a shower room. The property is chain free, which makes moving in even easier. Outside, youll enjoy a large garden with a lawn, shrubs, and a patio area, ideal for spending time outdoors. A garage and driveway offer convenient parking, while the quiet location ensures peace and privacy.