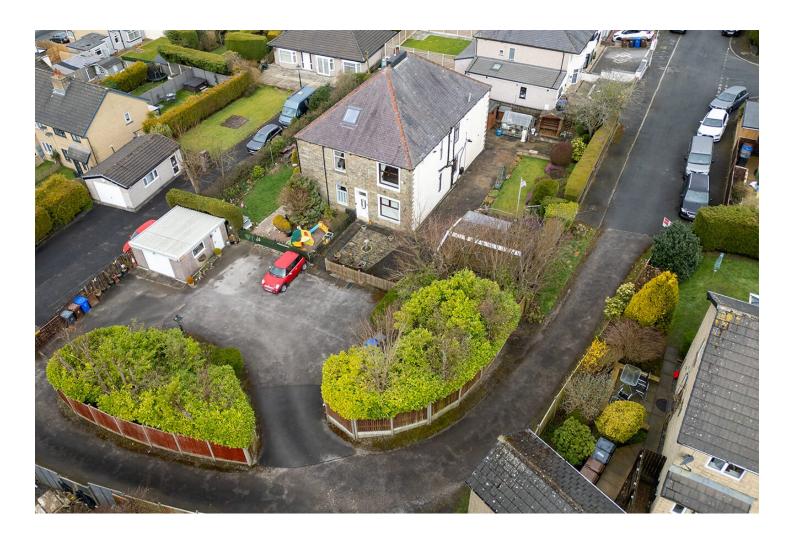

## 2 Kibble Bank, Brierfield, Nelson, Lancashire, BB9 5EL

OIRO **£199,950** 

 $\frac{\text{Creation Date}}{06/06/2025}$ 

2 Kibble Bank, Brierfield, Nelson, Lancashire, BB9 5EL

 $\frac{\text{Creation Date}}{06/06/2025}$ 

#### Spacious Semi-Detached Home in Quiet Location

Spacious Semi-Detached Home in Quiet Location

Key Features Chain Free Three bedrooms Large bright lounge Downstairs WC Open plan kitchen/dining room Quiet location Large garden with lawn and a patio. Driveway and detached garage Garden store to the rear Local primary and secondary schools nearby

This lovely semi-detached property in Brierfield offers a bright and welcoming space for family living. Inside, youll find a large lounge, a separate dining room, and a kitchen/breakfast room all perfect for relaxing or entertaining. A rear porch and garden store provide extra practical space, while the downstairs WC is a bonus. Upstairs, there are three comfortable bedrooms and a shower room. The property is chain free, which makes moving in even easier. Outside, youll enjoy a large garden with a lawn, shrubs, and a patio area, ideal for spending time outdoors. A garage and driveway offer convenient parking, while the quiet location ensures peace and privacy.