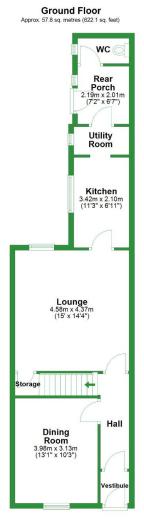

### $\frac{\text{Creation Date}}{02/06/2025}$

92 Whalley Road, Read, Burnley, Lancashire, BB12 7PN

Total area: approx. 99.2 sq. metres (1068.1 sq. feet)

Total area: approx. 99.2 sq. metres (1068.1 sq. feet)

Welcome to 92 Whalley Road, a well-presented two-bedroom mid-terraced home in a central village location. The property includes a lounge, dining room with under-stairs storage, kitchen, utility room, rear porch, and a downstairs WC. Upstairs, there are two bedrooms, one featuring a walk-in wardrobe, along with a bathroom. Outside, a rear yard provides a private outdoor space. Offered chain free.