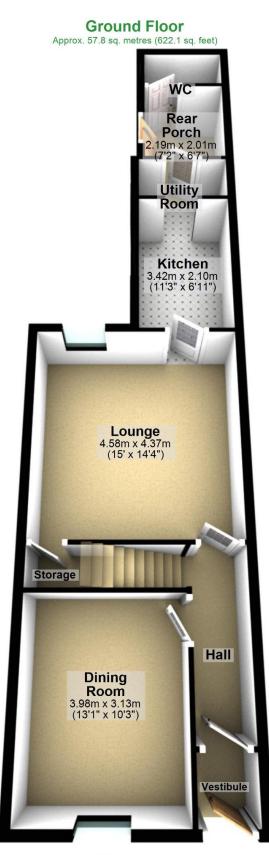

### $\frac{\text{Creation Date}}{02/06/2025}$

92 Whalley Road, Read, Burnley, Lancashire, BB12 7PN

Total area: approx. 99.2 sq. metres (1068.1 sq. feet)

Total area: approx. 99.2 sq. metres (1068.1 sq. feet)

Welcome to 92 Whalley Road, a well-presented two-bedroom mid-terraced home in a central village location. The property includes a lounge, dining room with under-stairs storage, kitchen, utility room, rear porch, and a downstairs WC. Upstairs, there are two bedrooms, one featuring a walk-in wardrobe, along with a bathroom. Outside, a rear yard provides a private outdoor space. Offered chain free.