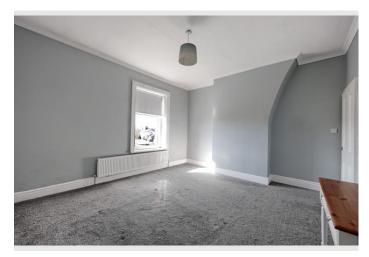

Creation Date 02/06/2025

# **Property Details**

## 92 Whalley Road, Read, Burnley, Lancashire, BB12 7PN

OIRO **£157,500** 



#### **Property Photos**













 $\frac{\text{Creation Date}}{02/06/2025}$ 

#### **Property Photos**













 $\frac{\text{Creation Date}}{02/06/2025}$ 

#### **Property Photos**

92 Whalley Road, Read, Burnley, Lancashire, BB12 7PN











### $\frac{\text{Creation Date}}{02/06/2025}$

92 Whalley Road, Read, Burnley, Lancashire, BB12 7PN



Total area: approx. 99.2 sq. metres (1068.1 sq. feet)









Total area: approx. 99.2 sq. metres (1068.1 sq. feet)







### **Property Info**

| Droporty Type  |
|----------------|
| Property Type  |
| House          |
| Property Style |
| Terraced       |
| Bedrooms       |
| 2              |
| Bathroom       |
| 1              |
| Receptions     |
| 2              |
| Tenure Type    |
| Freehold       |
| Floor Area     |
| 1068.1         |
| Agency Type    |
| Sole           |
| Parking        |
| Street Parking |
| Туре           |
| Sales