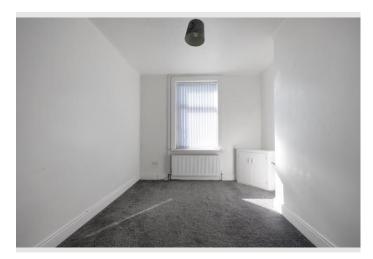

Creation Date 02/06/2025

# **Property Details**

## 92 Whalley Road, Read, Burnley, Lancashire, BB12 7PN

OIRO **£157,500** 



#### **Property Photos**













 $\frac{\text{Creation Date}}{02/06/2025}$ 

#### **Property Photos**













 $\frac{\text{Creation Date}}{02/06/2025}$ 

#### **Property Photos**

92 Whalley Road, Read, Burnley, Lancashire, BB12 7PN











### $\frac{\text{Creation Date}}{02/06/2025}$

92 Whalley Road, Read, Burnley, Lancashire, BB12 7PN



Total area: approx. 99.2 sq. metres (1068.1 sq. feet)









Total area: approx. 99.2 sq. metres (1068.1 sq. feet)







### **Property Info**

| Droporty Type  |
|----------------|
| Property Type  |
| House          |
| Property Style |
| Terraced       |
| Bedrooms       |
| 2              |
| Bathroom       |
| 1              |
| Receptions     |
| 2              |
| Tenure Type    |
| Freehold       |
| Floor Area     |
| 1068.1         |
| Agency Type    |
| S