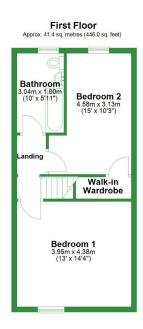

### $\frac{\text{Creation Date}}{02/06/2025}$

92 Whalley Road, Read, Burnley, Lancashire, BB12 7PN

Total area: approx. 99.2 sq. metres (1068.1 sq. feet)

Total area: approx. 99.2 sq. metres (1068.1 sq. feet)

Welcome to 92 Whalley Road, a well-presented two-bedroom mid-terraced home in a central village location. The property includes a lounge, dining room with under-stairs storage, kitchen, utility room, rear porch, and a downstairs WC. Upstairs, there are two bedrooms, one featuring a walk-in wardrobe, along with a bathroom. Outside, a rear yard provides a private outdoor space. Offered chain free.