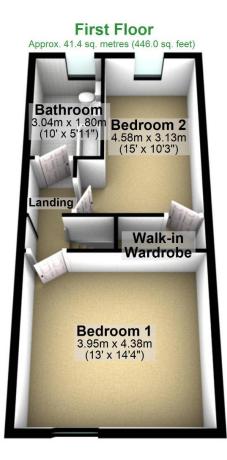

### $\frac{\text{Creation Date}}{02/06/2025}$

92 Whalley Road, Read, Burnley, Lancashire, BB12 7PN

Total area: approx. 99.2 sq. metres (1068.1 sq. feet)

Total area: approx. 99.2 sq. metres (1068.1 sq. feet)

Welcome to 92 Whalley Road, a well-presented two-bedroom mid-terraced home in a central village location. The property includes a lounge, dining room with under-stairs storage, kitchen, utility room, rear porch, and a downstairs WC. Upstairs, there are two bedrooms, one featuring a walk-in wardrobe, along with a bathroom. Outside, a rear yard provides a private outdoor space. Offered chain free.