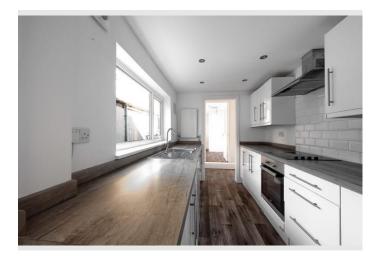

### $\frac{\text{Creation Date}}{02/06/2025}$

92 Whalley Road, Read, Burnley, Lancashire, BB12 7PN

Total area: approx. 99.2 sq. metres (1068.1 sq. feet)

Total area: approx. 99.2 sq. metres (1068.1 sq. feet)