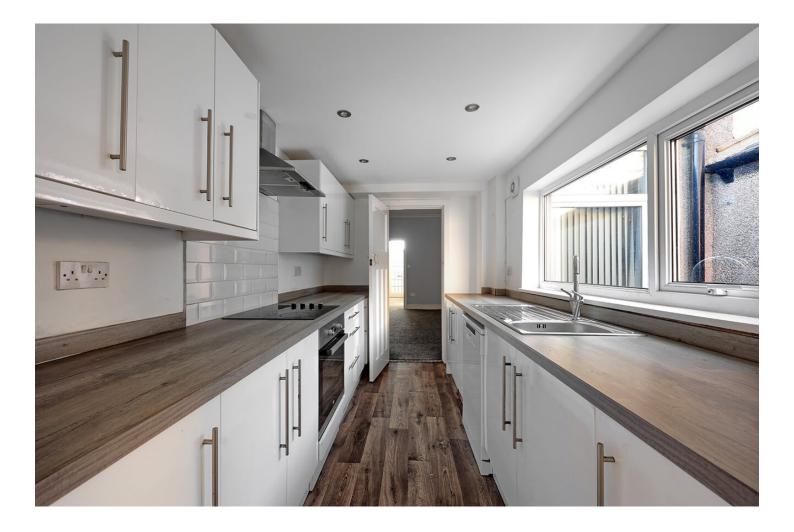

#### **Property Photos**

 $\frac{\text{Creation Date}}{02/06/2025}$ 

Welcome to 92 Whalley Road, a well-presented two-bedroom mid-terraced home in a central village location. The property includes a lounge, dining room with under-stairs storage, kitchen, utility room, rear porch, and a downstairs WC. Upstairs, there are two bedrooms, one featuring a walk-in wardrobe, along with a bathroom. Outside, a rear yard provides a private outdoor space. Offered chain free.