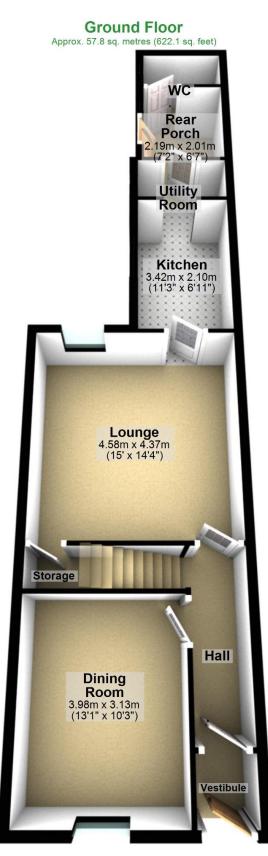

#### **Property Photos**

92 Whalley Road, Read, Burnley, Lancashire, BB12 7PN

Total area: approx. 99.2 sq. metres (1068.1 sq. feet)

Total area: approx. 99.2 sq. metres (1068.1 sq. feet)

 $\frac{\text{Creation Date}}{03/04/2025}$ 

Welcome to 92 Whalley Road, a well-presented two-bedroom mid-terraced home in a central village location. The property includes a lounge, dining room with under-stairs storage, kitchen, utility room, rear porch, and a downstairs WC. Upstairs, there are two bedrooms, one featuring a walk-in wardrobe, along with a bathroom. Outside, a rear yard provides a private outdoor space. Offered chain free.