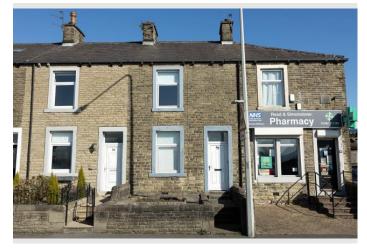

## 92 Whalley Road, Read, Burnley, Lancashire, BB12 7PN

OIRO **£162,500** 

#### **Property Photos**

92 Whalley Road, Read, Burnley, Lancashire, BB12 7PN

Total area: approx. 99.2 sq. metres (1068.1 sq. feet)

Total area: approx. 99.2 sq. metres (1068.1 sq. feet)

 $\frac{\text{Creation Date}}{03/04/2025}$ 