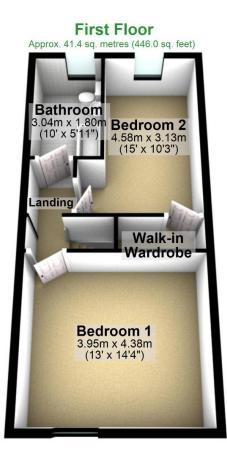

#### **Property Photos**

92 Whalley Road, Read, Burnley, Lancashire, BB12 7PN

Total area: approx. 99.2 sq. metres (1068.1 sq. feet)

Total area: approx. 99.2 sq. metres (1068.1 sq. feet)

 $\frac{\text{Creation Date}}{03/04/2025}$ 

Welcome to 92 Whalley Road, a well-presented two-bedroom mid-terraced home in a central village location. The property includes a lounge, dining room with under-stairs storage, kitchen, utility room, rear porch, and a downstairs WC. Upstairs, there are two bedrooms, one featuring a walk-in wardrobe, along with a bathroom. Outside, a rear yard provides a private outdoor space. Offered chain free.