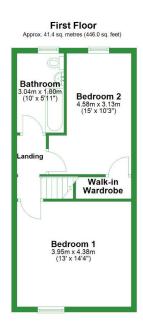

#### **Property Photos**

92 Whalley Road, Read, Burnley, Lancashire, BB12 7PN

Total area: approx. 99.2 sq. metres (1068.1 sq. feet)

Total area: approx. 99.2 sq. metres (1068.1 sq. feet)

 $\frac{\text{Creation Date}}{03/04/2025}$ 

Welcome to 92 Whalley Road, a well-presented two-bedroom mid-terraced home in a central village location. The property includes a lounge, dining room with under-stairs storage, kitchen, utility room, rear porch, and a downstairs WC. Upstairs, there are two bedrooms, one featuring a walk-in wardrobe, along with a bathroom. Outside, a rear yard provides a private outdoor space. Offered chain free.