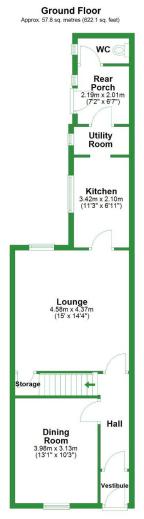

#### **Property Photos**

92 Whalley Road, Read, Burnley, Lancashire, BB12 7PN

Total area: approx. 99.2 sq. metres (1068.1 sq. feet)

Total area: approx. 99.2 sq. metres (1068.1 sq. feet)

 $\frac{\text{Creation Date}}{03/04/2025}$ 

Welcome to 92 Whalley Road, a well-presented two-bedroom mid-terraced home in a central village location. The property includes a lounge, dining room with under-stairs storage, kitchen, utility room, rear porch, and a downstairs WC. Upstairs, there are two bedrooms, one featuring a walk-in wardrobe, along with a bathroom. Outside, a rear yard provides a private outdoor space. Offered chain free.