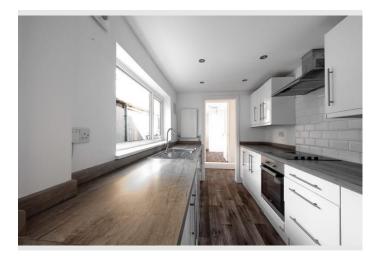

Creation Date 03/04/2025

# **Property Details**

## 92 Whalley Road, Read, Burnley, Lancashire, BB12 7PN

OIRO **£162,500** 



#### **Property Photos**













 $\frac{\text{Creation Date}}{03/04/2025}$ 

#### **Property Photos**













 $\frac{\text{Creation Date}}{03/04/2025}$ 

#### **Property Photos**











92 Whalley Road, Read, Burnley, Lancashire, BB12 7PN



Total area: approx. 99.2 sq. metres (1068.1 sq. feet)









Total area: approx. 99.2 sq. metres (1068.1 sq. feet)





 $\frac{\text{Creation Date}}{03/04/2025}$ 

### **Property Info**

| Property Type  |
|----------------|
| House          |
| Property Style |
|                |
| Terraced       |
| Bedrooms       |
| 2              |
| Bathroom       |
| 1              |
| Receptions     |
| 2              |
| Tenure Type    |
| Freehold       |
| Floor Area     |
| 1068.1         |
| Agency Type    |
| Sole           |
| Parking        |
| Street Parking |
| Туре           |
| Sales          |
| Electricity    |
| Mains Supply   |

####