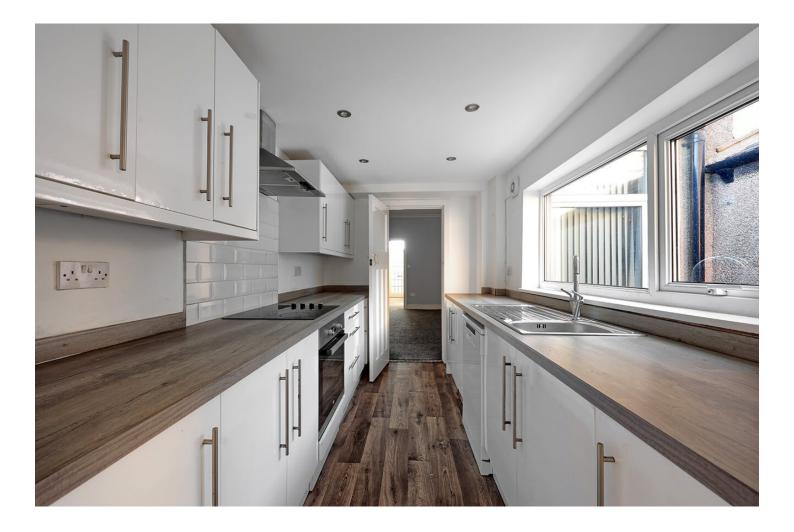

#### **Property Photos**

92 Whalley Road, Read, Burnley, Lancashire, BB12 7PN

Total area: approx. 99.2 sq. metres (1068.1 sq. feet)

Total area: approx. 99.2 sq. metres (1068.1 sq. feet)

 $\frac{\text{Creation Date}}{03/04/2025}$ 

Welcome to 92 Whalley Road, a well-presented two-bedroom mid-terraced home in a central village location. The property includes a lounge, dining room with under-stairs storage, kitchen, utility room, rear porch, and a downstairs WC. Upstairs, there are two bedrooms, one featuring a walk-in wardrobe, along with a bathroom. Outside, a rear yard provides a private outdoor space. Offered chain free.