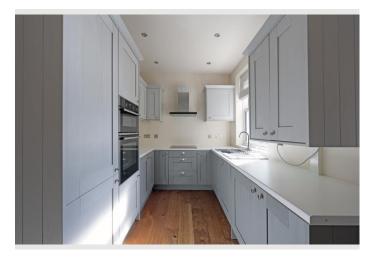

#### **Property Features**

| Feature 1                           |
|-------------------------------------|
| **chain Free**                      |
| Feature 2                           |
| Two Bedrooms                        |
| Feature 3                           |
| Fully Renovated Throughout          |
| Feature 4                           |
| Modern Kitchen With Neff Appliances |
| Feature 5                           |
| Cottage Feel                        |
| Feature 6                           |
| Private Yard With Store Room        |
| Feature 7                           |
| Great Location In Barrowford        |
| Feature 8                           |
| Easy Access To M65                  |

Welcome to this delightful cottage on Church Street in Barrowford. This fully renovated property features a cosy lounge, a modern kitchen with high-quality Neff appliances, and two comfortable bedrooms. The stylish shower room adds a touch of luxury, while the stone window sills enhance the property's character. A stable door leads out into the back yard, offering outdoor space perfect for relaxing or enjoying the fresh air. Additionally, there's a small store room for extra storage needs. Located in the sought-after area of Barrowford, this cottage provides the perfect blend of modern living with traditional charm.