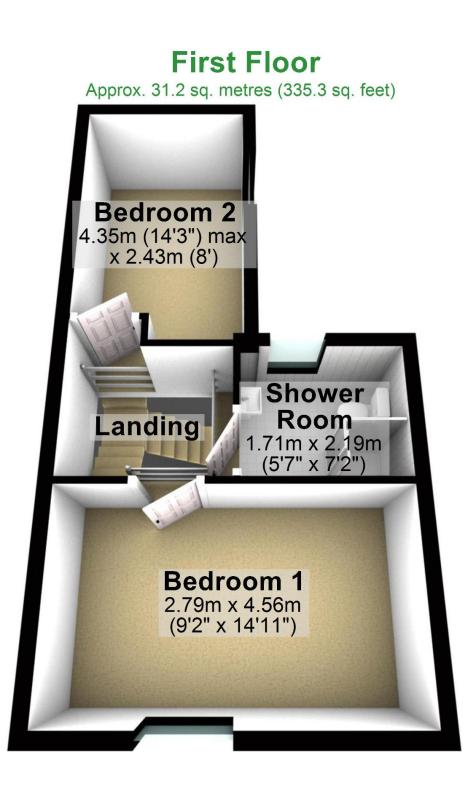

Creation Date **19/03/2025** 

# **Property Details**

## 21 Church Street, Barrowford, Nelson, Lancashire, BB9 6EB

£199,950



#### **Property Photos**

21 Church Street, Barrowford, Nelson, Lancashire, BB9 6EB













Creation Date 19/03/2025

#### **Property Photos**













 $\frac{\text{Creation Date}}{19/03/2025}$ 

21 Church Street, Barrowford, Nelson, Lancashire, BB9 6EB



Total area: approx. 62.3 sq. metres (670.6 sq. feet)

For illustritive purposes only. Not to scale. All sizes are approximate. Plan produced using PlanUp.

Creation Date 19/03/2025









First Floor Approx. 31.2 sq. metres (335.3 sq. feet)



### **Property Info**

| Property Type  |
|----------------|
| House          |
| Property Style |
| Cottage        |
| Bedrooms       |
| 2              |
| Bathroom       |
| 1              |
| Receptions     |
| 1              |
| Tenure Type    |
| Freehold       |
| Floor Area     |
| 670.6          |
| Agency Type    |
| Sole           |
| Parking        |
| Street Parking |
| Туре           |
| Sales          |
| Electricity    |
| Mains Supply   |
|                |

#### **Property Info**

| Water Supply               |
|----------------------------|
| Mains                      |
| Sewerage                   |
| Mains Supply               |
| Heating                    |
| Gas Central                |
| Broadband