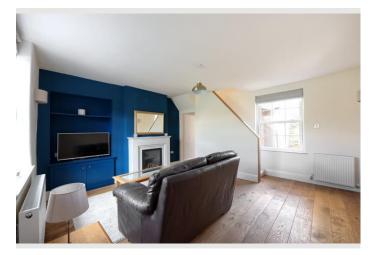

Welcome to this delightful cottage on Church Street in Barrowford. This fully renovated property features a cosy lounge, a modern kitchen with high-quality Neff appliances, and two comfortable bedrooms. The stylish shower room adds a touch of luxury, while the stone window sills enhance the property's character. A stable door leads out into the back yard, offering outdoor space perfect for relaxing or enjoying the fresh air. Additionally, there's a small store room for extra storage needs. Located in the sought-after area of Barrowford, this cottage provides the perfect blend of modern living with traditional charm.