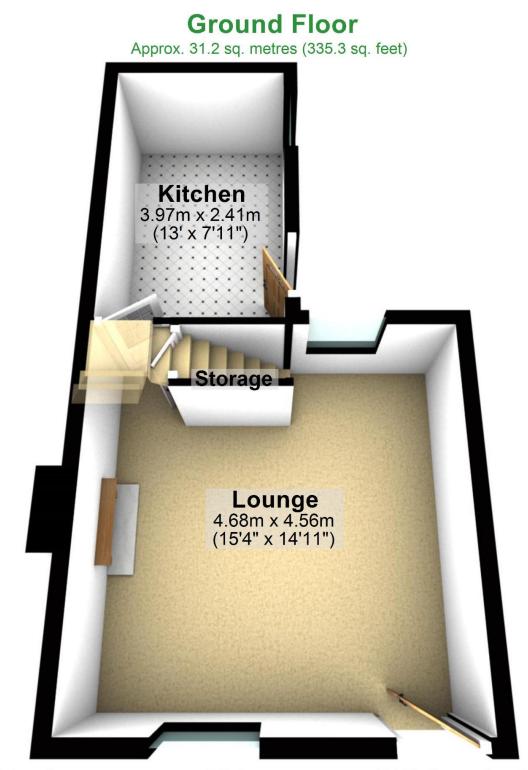

#### **Property Photos**

 $\frac{\text{Creation Date}}{19/03/2025}$ 

21 Church Street, Barrowford, Nelson, Lancashire, BB9 6EB

Total area: approx. 62.3 sq. metres (670.6 sq. feet)

For illustritive purposes only. Not to scale. All sizes are approximate. Plan produced using PlanUp.