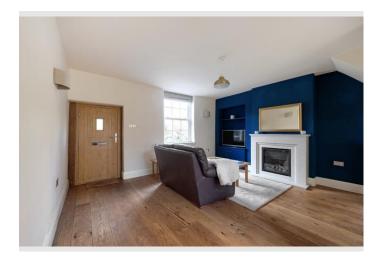

Welcome to this delightful cottage on Church Street in Barrowford. This fully renovated property features a cosy lounge, a modern kitchen with high-quality Neff appliances, and two comfortable bedrooms. The stylish shower room adds a touch of luxury, while the stone window sills enhance the property's character. A stable door leads out into the back yard, offering outdoor space perfect for relaxing or enjoying the fresh air. Additionally, there's a small store room for extra storage needs. Located in the sought-after area of Barrowford, this cottage provides the perfect blend of modern living with traditional charm.