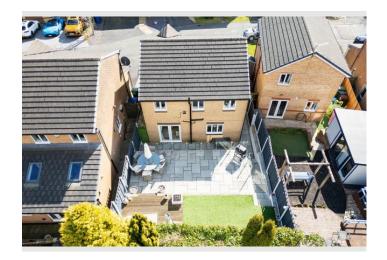

Study/playroom & downstairs WC

Stylish family bathroom

Stunning landscaped garden with Indian stone patio, glass balustrade, and decked seating area

Garage and Off Road Parking

The highlight of this home is the beautifully landscaped rear garden, a standout feature! Perfect for relaxation and entertaining. A stunning Indian stone patio wraps around the home, leading to an elevated seating area with a glass balustrade. A second-tier decked seating area and artificial lawn provide a low-maintenance yet stylish outdoor space. This impeccably presented home is perfect for families seeking space, style, and a prime location.