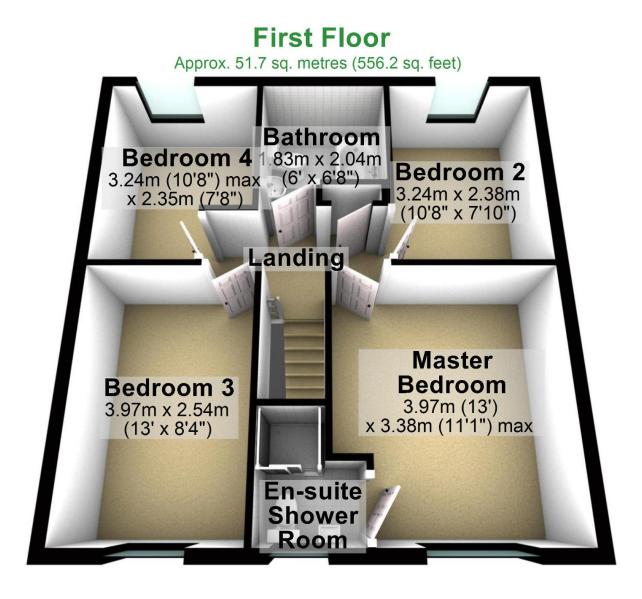

Bedroom 4
3.24m (10'8") max
x 2.35m (7'8")

Bedroom 3
3.97m x 2.54m
(13' x 8'4")

Bedroom 3
3.97m x 2.54m
(13' x 8'4")

Bedroom 3
3.97m (13')
x 3.38m (11'1") max

**First Floor** 