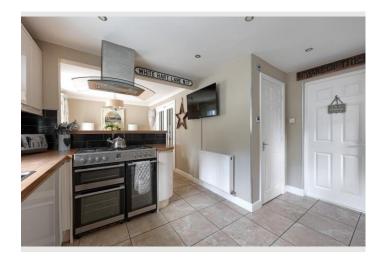

#### **Key Features**

Sought-after location

Four bedrooms, including a master with en-suite and scenic views

High-spec finish throughout

Bay-fronted lounge with an abundance of natural light

Modern kitchen with Rangemaster cooker, wine fridge, and integrated appliances

#### Agents Perspective

This beautiful home is aesthetically pleasing throughout. The bay-fronted lounge is bathed in natural light, while the luxurious kitchen/diner is a true showstopper, featuring a Rangemaster cooker, integrated appliances, and a wine fridgeideal for those who love to cook and entertain. A versatile study/playroom and a convenient downstairs WC complete the ground floor.