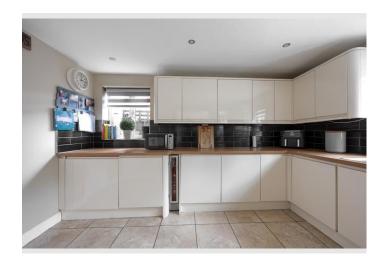

#### **Key Features**

Sought-after location

Four bedrooms, including a master with en-suite and scenic views

High-spec finish throughout

Bay-fronted lounge with an abundance of natural light

Modern kitchen with Rangemaster cooker, wine fridge, and integrated appliances

#### Agents Perspective

This beautiful home is aesthetically pleasing throughout. The bay-fronted lounge is bathed in natural light, while the luxurious kitchen/diner is a true showstopper, featuring a Rangemaster cooker, integrated appliances, and a wine fridgeideal for those who love to cook and entertain. A versatile study/playroom and a convenient downstairs WC complete the ground floor.