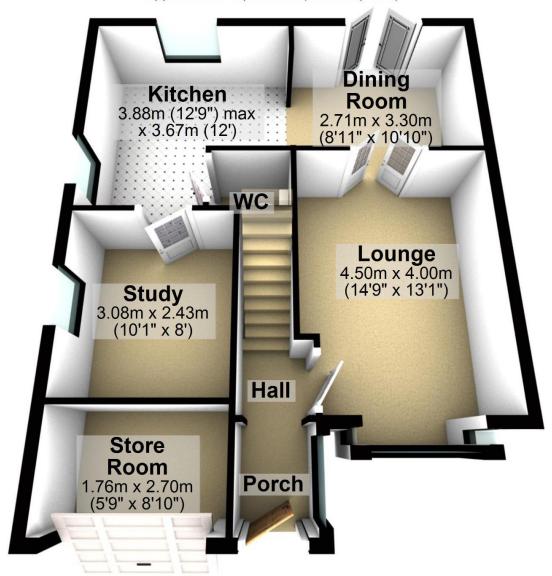

#### **Ground Floor**

Approx. 60.7 sq. metres (653.7 sq. feet)

Total area: approx. 112.4 sq. metres (1209.9 sq. feet)

For illustritive purposes only. Not to scale. All sizes are approximate.

Plan produced using PlanUp.

#### **Ground Floor** Approx. 60.7 sq. metres (653.7 sq. feet) **Dining** Kitchen Room 3.88m (12'9") max x 3.67m (12') 2.71m x 3.30m (8'11" x 10'10") WC **Lounge** 4.50m x 4.00m (14'9" x 13'1") Study 3.08m x 2.43m (10'1" x 8') Hall Store Room 1.76m x 2.70m (5'9" x 8'10") **Porch**

Total area: approx. 112.4 sq. metres (1209.9 sq. feet)

For illustritive purposes only. Not to scale. All sizes are approximate. Plan produced using PlanUp.

20, School House Fold, Hapton, Burnley, Lancashire, BB11 5PT