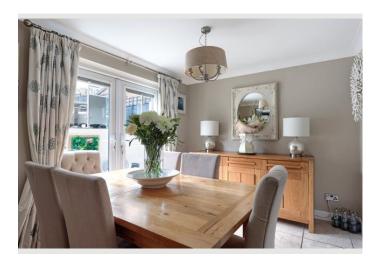

#### Agents Perspective

This beautiful home is aesthetically pleasing throughout. The bay-fronted lounge is bathed in natural light, while the luxurious kitchen/diner is a true showstopper, featuring a Rangemaster cooker, integrated appliances, and a wine fridgeideal for those who love to cook and entertain. A versatile study/playroom and a convenient downstairs WC complete the ground floor.