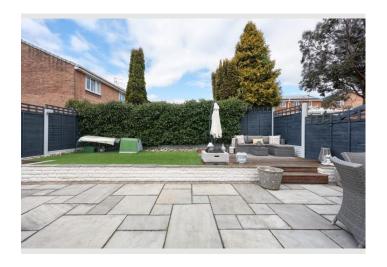

Study/playroom & downstairs WC

Stylish family bathroom

Stunning landscaped garden with Indian stone patio, glass balustrade, and decked seating area

Garage and Off Road Parking

The highlight of this home is the beautifully landscaped rear garden, a standout feature! Perfect for relaxation and entertaining. A stunning Indian stone patio wraps around the home, leading to an elevated seating area with a glass balustrade. A second-tier decked seating area and artificial lawn provide a low-maintenance yet stylish outdoor space. This impeccably presented home is perfect for families seeking space, style, and a prime location.