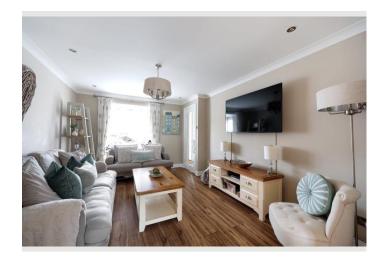

#### **Key Features**

Sought-after location

Four bedrooms, including a master with en-suite and scenic views

High-spec finish throughout

Bay-fronted lounge with an abundance of natural light

Modern kitchen with Rangemaster cooker, wine fridge, and integrated appliances

#### Agents Perspective

This beautiful home is aesthetically pleasing throughout. The bay-fronted lounge is bathed in natural light, while the luxurious kitchen/diner is a true showstopper, featuring a Rangemaster cooker, integrated appliances, and a wine fridgeideal for those who love to cook and entertain. A versatile study/playroom and a convenient downstairs WC complete the ground floor.