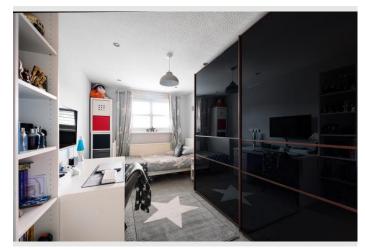

#### **Key Features**

Sought-after location

Four bedrooms, including a master with en-suite and scenic views

High-spec finish throughout

Bay-fronted lounge with an abundance of natural light

Modern kitchen with Rangemaster cooker, wine fridge, and integrated appliances

#### Agents Perspective

This beautiful home is aesthetically pleasing throughout. The bay-fronted lounge is bathed in natural light, while the luxurious kitchen/diner is a true showstopper, featuring a Rangemaster cooker, integrated appliances, and a wine fridgeideal for those who love to cook and entertain. A versatile study/playroom and a convenient downstairs WC complete the ground floor.