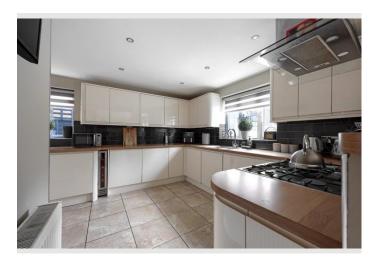

#### **Key Features**

Sought-after location

Four bedrooms, including a master with en-suite and scenic views

High-spec finish throughout

Bay-fronted lounge with an abundance of natural light

Modern kitchen with Rangemaster cooker, wine fridge, and integrated appliances

#### Agents Perspective

This beautiful home is aesthetically pleasing throughout. The bay-fronted lounge is bathed in natural light, while the luxurious kitchen/diner is a true showstopper, featuring a Rangemaster cooker, integrated appliances, and a wine fridgeideal for those who love to cook and entertain. A versatile study/playroom and a convenient downstairs WC complete the ground floor.