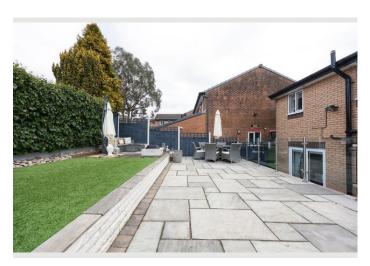

Study/playroom & downstairs WC

Stylish family bathroom

Stunning landscaped garden with Indian stone patio, glass balustrade, and decked seating area

Garage and Off Road Parking

The highlight of this home is the beautifully landscaped rear garden, a standout feature! Perfect for relaxation and entertaining. A stunning Indian stone patio wraps around the home, leading to an elevated seating area with a glass balustrade. A second-tier decked seating area and artificial lawn provide a low-maintenance yet stylish outdoor space. This impeccably presented home is perfect for families seeking space, style, and a prime location.