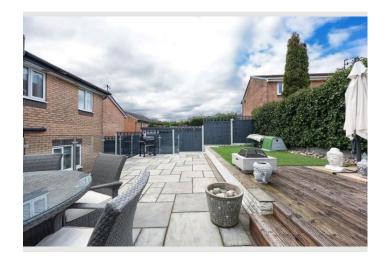

Study/playroom & downstairs WC

Stylish family bathroom

Stunning landscaped garden with Indian stone patio, glass balustrade, and decked seating area

Garage and Off Road Parking

The highlight of this home is the beautifully landscaped rear garden, a standout feature! Perfect for relaxation and entertaining. A stunning Indian stone patio wraps around the home, leading to an elevated seating area with a glass balustrade. A second-tier decked seating area and artificial lawn provide a low-maintenance yet stylish outdoor space. This impeccably presented home is perfect for families seeking space, style, and a prime location.