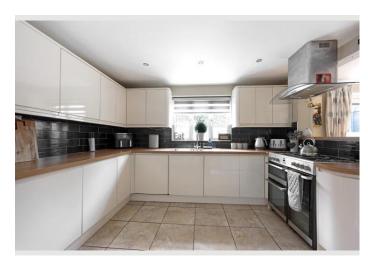

#### **Key Features**

Sought-after location

Four bedrooms, including a master with en-suite and scenic views

High-spec finish throughout

Bay-fronted lounge with an abundance of natural light

Modern kitchen with Rangemaster cooker, wine fridge, and integrated appliances

#### Agents Perspective

This beautiful home is aesthetically pleasing throughout. The bay-fronted lounge is bathed in natural light, while the luxurious kitchen/diner is a true showstopper, featuring a Rangemaster cooker, integrated appliances, and a wine fridgeideal for those who love to cook and entertain. A versatile study/playroom and a convenient downstairs WC complete the ground floor.