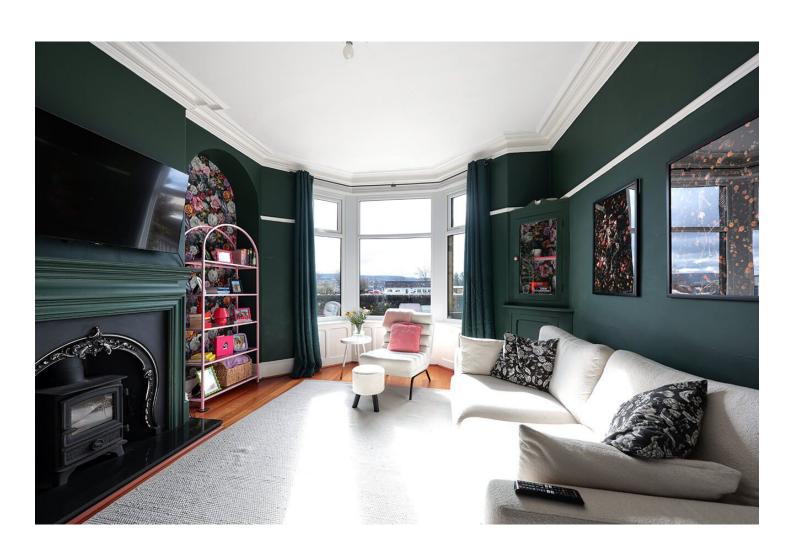

#### A Charming Mid-Terraced Home in Read!

A Charming Mid-Terraced Home in Read!

Three bedrooms
Well-presented interior
Spacious lounge and dining room
Utility room with downstairs WC
Modern shower room
Traditional features throughout
Rear yard with covered veranda
Easy access to local shops and local park.
Village location
Ideal for families or first-time buyers

Whalley Road is a well-presented mid-terraced property situated in the heart of Read. This lovely home offers a cosy lounge, a spacious dining room, and a well-equipped kitchen. Additionally, the property features a utility room with a downstairs WC, providing plenty of convenience. Upstairs, there are three comfortable bedrooms and a modern shower room. The property also benefits from integrated storage spaces, a covered veranda, and a rear yardperfect for outdoor enjoyment. With traditional features throughout, including two charming fireplacesone in the lounge and one in the dining roomthis home effortlessly blends character with modern living.

#### From the Agent's Perspective:

This property is great, offering a fantastic combination of character and modern practicality. The spacious living areas provide plenty of room for families or those looking for extra space. The location is ideal for those seeking easy access to local amenities, while still enjoying the village atmosphere. The rear yard and covered veranda are great additions, offering the perfect spot for relaxing outdoors. With its well-maintained interior and desirable features, this property is an ideal choice for a variety of buyers.