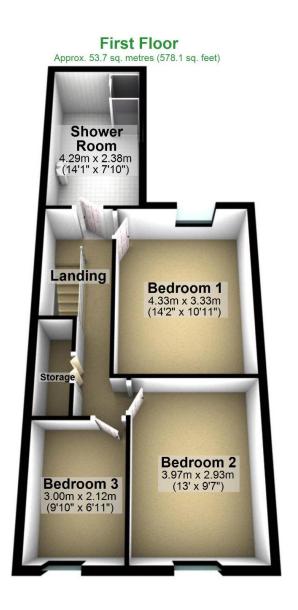

### **Property Photos**

86, Whalley Road, Read, Burnley, BB12 7PN

Total area: approx. 127.6 sq. metres (1373.6 sq. feet)

For illustritive purposes only. Not to scale. All sizes are

approximate.

Plan produced using PlanUp.

Total area: approx. 127.6 sq. metres (1373.6 sq. feet)

For Illustrilive purposes only. Not to scale. All sizes are approximate.

Plan produced using Planuto.