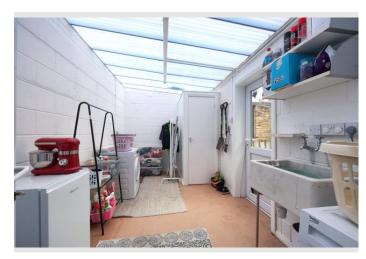

#### Feature 5

Utility Room With Downstairs Wc

Whalley Road is a well-presented mid-terraced property situated in the heart of Read. This lovely home offers a cosy lounge, a spacious dining room, and a well-equipped kitchen. Additionally, the property features a utility room with a downstairs WC, providing plenty of convenience. Upstairs, there are three comfortable bedrooms and a modern shower room. The property also benefits from integrated storage spaces, a covered veranda, and a rear yardperfect for outdoor enjoyment. With traditional features throughout, including two charming fireplacesone in the lounge and one in the dining roomthis home effortlessly blends character with modern living.