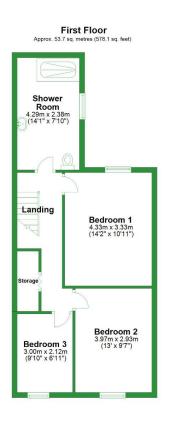

### **Property Photos**

86, Whalley Road, Read, Burnley, BB12 7PN

Total area: approx. 127.6 sq. metres (1373.6 sq. feet)

For illustritive purposes only. Not to scale. All sizes are

approximate.

Plan produced using PlanUp.

Total area: approx. 127.6 sq. metres (1373.6 sq. feet)

For Illustrilive purposes only. Not to scale. All sizes are approximate.

Plan produced using Planuto.