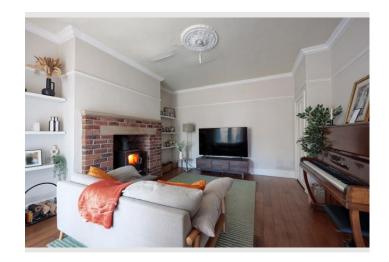

Whalley Road is a well-presented mid-terraced property situated in the heart of Read. This lovely home offers a cosy lounge, a spacious dining room, and a well-equipped kitchen. Additionally, the property features a utility room with a downstairs WC, providing plenty of convenience. Upstairs, there are three comfortable bedrooms and a modern shower room. The property also benefits from integrated storage spaces, a covered veranda, and a rear yardperfect for outdoor enjoyment. With traditional features throughout, including two charming fireplacesone in the lounge and one in the dining roomthis home effortlessly blends character with modern living.

#### From the Client's Perspective:

I've lived here for three years and have enjoyed it. The house has been perfect for our needs, but now we're moving as we need more space. I've loved living in the villageit's so peaceful, and the neighbours are all friendly. The property has been great for us, and we've particularly enjoyed the cosy feel provided by the two wood burners.