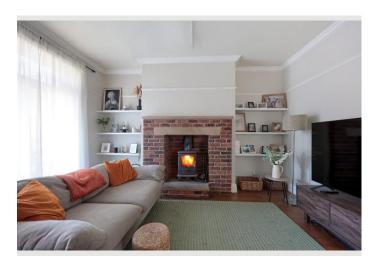

Whalley Road is a well-presented mid-terraced property situated in the heart of Read. This lovely home offers a cosy lounge, a spacious dining room, and a well-equipped kitchen. Additionally, the property features a utility room with a downstairs WC, providing plenty of convenience. Upstairs, there are three comfortable bedrooms and a modern shower room. The property also benefits from integrated storage spaces, a covered veranda, and a rear yardperfect for outdoor enjoyment. With traditional features throughout, including two charming fireplacesone in the lounge and one in the dining roomthis home effortlessly blends character with modern living.

#### From the Client's Perspective:

I've lived here for three years and have enjoyed it. The house has been perfect for our needs, but now we're moving as we need more space. I've loved living in the villageit's so peaceful, and the neighbours are all friendly. The property has been great for us, and we've particularly enjoyed the cosy feel provided by the two wood burners.