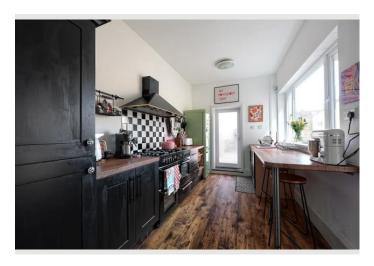

Whalley Road is a well-presented mid-terraced property situated in the heart of Read. This lovely home offers a cosy lounge, a spacious dining room, and a well-equipped kitchen. Additionally, the property features a utility room with a downstairs WC, providing plenty of convenience. Upstairs, there are three comfortable bedrooms and a modern shower room. The property also benefits from integrated storage spaces, a covered veranda, and a rear yardperfect for outdoor enjoyment. With traditional features throughout, including two charming fireplacesone in the lounge and one in the dining roomthis home effortlessly blends character with modern living.