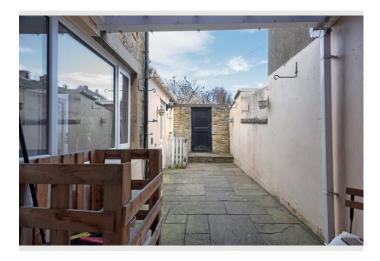

## **Property Details**

# 86, Whalley Road, Read, Burnley, BB12 7PN

OIRO £189,950



### **Property Photos**

86, Whalley Road, Read, Burnley, BB12 7PN













Creation Date **18/03/2025** 

### **Property Photos**

86, Whalley Road, Read, Burnley, BB12 7PN













Creation Date **18/03/2025** 

### **Property Photos**











86, Whalley Road, Read, Burnley, BB12 7PN



Total area: approx. 127.6 sq. metres (1373.6 sq. feet)

For illustritive purposes only. Not to scale. All sizes are

approximate.

Plan produced using PlanUp.





Total area: approx. 127.6 sq. metres (1373.6 sq. feet)

For Illustrilive purposes only. Not to scale. All sizes are approximate.

Plan produced using Planuto.



### **Property Info**

86, Whalley Road, Read, Burnley, BB12 7PN

| Property Type  |
|----------------|
| House          |
| Property Style |
| Terraced       |
| Bedrooms       |
| 3              |
| Bathroom       |
| 1              |
| Receptions     |
| 2              |
| Tenure Type    |
| Leasehold      |
| Floor Area     |
| 1373.6         |
| Agency Type    |
| Sole           |
| Parking        |
| Street Parking |