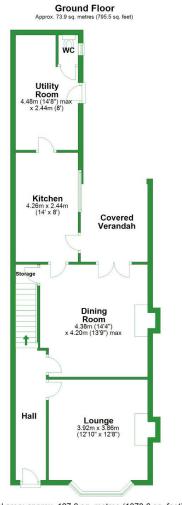

### **Property Photos**

86, Whalley Road, Read, Burnley, BB12 7PN

Total area: approx. 127.6 sq. metres (1373.6 sq. feet)

For illustritive purposes only. Not to scale. All sizes are

approximate.

Plan produced using PlanUp.

Total area: approx. 127.6 sq. metres (1373.6 sq. feet)

For Illustrilive purposes only. Not to scale. All sizes are approximate.

Plan produced using Planuto.