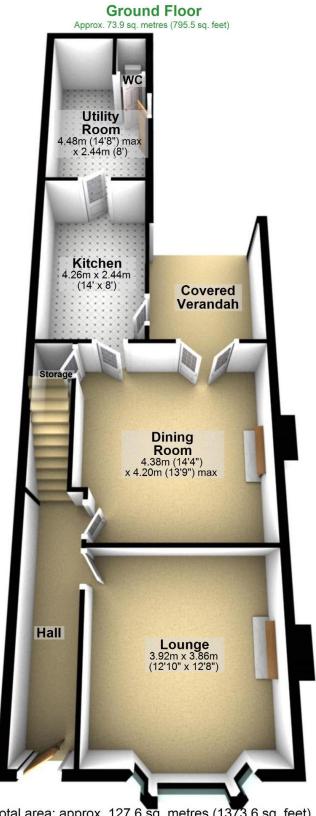

### **Property Photos**

86, Whalley Road, Read, Burnley, BB12 7PN

Total area: approx. 127.6 sq. metres (1373.6 sq. feet)

For illustritive purposes only. Not to scale. All sizes are

approximate.

Plan produced using PlanUp.

Total area: approx. 127.6 sq. metres (1373.6 sq. feet)

For Illustrilive purposes only. Not to scale. All sizes are approximate.

Plan produced using Planuto.