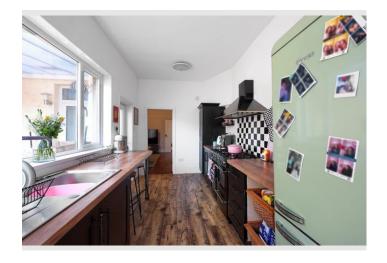

Whalley Road is a well-presented mid-terraced property situated in the heart of Read. This lovely home offers a cosy lounge, a spacious dining room, and a well-equipped kitchen. Additionally, the property features a utility room with a downstairs WC, providing plenty of convenience. Upstairs, there are three comfortable bedrooms and a modern shower room. The property also benefits from integrated storage spaces, a covered veranda, and a rear yardperfect for outdoor enjoyment. With traditional features throughout, including two charming fireplacesone in the lounge and one in the dining roomthis home effortlessly blends character with modern living.