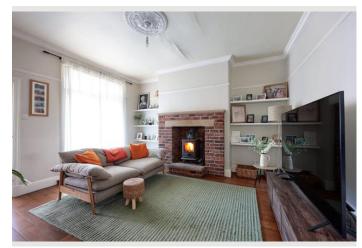

Whalley Road is a well-presented mid-terraced property situated in the heart of Read. This lovely home offers a cosy lounge, a spacious dining room, and a well-equipped kitchen. Additionally, the property features a utility room with a downstairs WC, providing plenty of convenience. Upstairs, there are three comfortable bedrooms and a modern shower room. The property also benefits from integrated storage spaces, a covered veranda, and a rear yardperfect for outdoor enjoyment. With traditional features throughout, including two charming fireplacesone in the lounge and one in the dining roomthis home effortlessly blends character with modern living.

#### From the Client's Perspective:

I've lived here for three years and have enjoyed it. The house has been perfect for our needs, but now we're moving as we need more space. I've loved living in the villageit's so peaceful, and the neighbours are all friendly. The property has been great for us, and we've particularly enjoyed the cosy feel provided by the two wood burners.