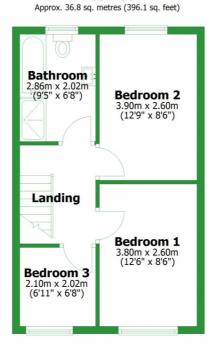

### DAVID LLOYD WAY, ACCRINGTON, BB5

Total area: approx. 84.9 sq. metres (913.7 sq. feet) For illustritive purposes only. Not to scale. All sizes are approximate. Plan produced using PlanUp.

### DAVID LLOYD WAY, ACCRINGTON, BB5

**First Floor** 