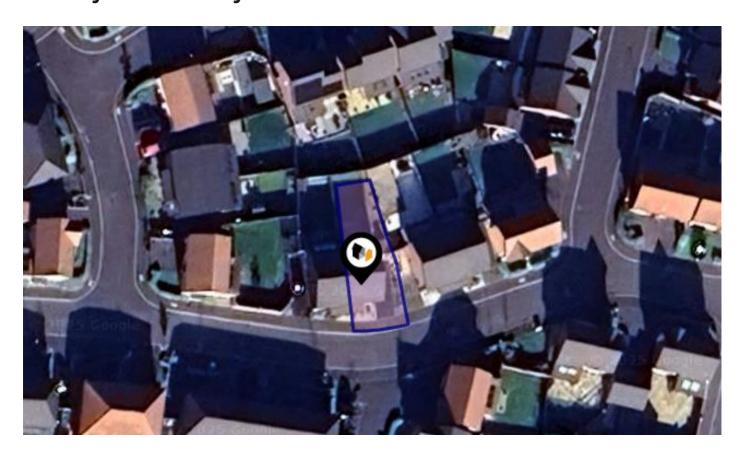

See More Online

# KFB: Key Facts For Buyers

A Guide to This Property & the Local Area Friday 14<sup>th</sup> February 2025



### DAVID LLOYD WAY, ACCRINGTON, BB5

#### **Pendle Hill Properties**

154 Whalley Road Read BB12 7PN 01282 772048 andrew@pendlehillproperties.co.uk www.pendlehillproperties.co.uk





### Property Overview





#### Property

| Туре:            | Semi-Detached                           | Tenure: | Freehold |  |
|------------------|-----------------------------------------|---------|----------|--|
| Bedrooms:        | 3                                       |         |          |  |
| Floor Area:      | 913 ft <sup>2</sup> / 84 m <sup>2</sup> |         |          |  |
| Plot Area:       | 0.04 acres                              |         |          |  |
| Year Built :     | 2021                                    |         |          |  |
| Council Tax :    | Band C