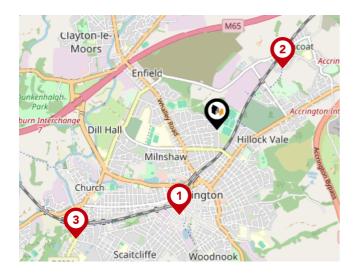

### National Rail Stations

| Pin | Name                                   | Distance   |
|-----|----------------------------------------|------------|
| 1   | Accrington Rail Station                | 0.81 miles |
| 2   | Huncoat Rail Station                   | 0.79 miles |
| 3   | Church & Oswaldtwistle<br>Rail Station | 1.56 miles |

### Trunk Roads/Motorways

| Pin | Name   | Distance   |
|-----|--------|------------|
| 1   | M65 J7 | 1.26 miles |
| 2   | M65 J8 | 1.76 miles |
| 3   | M65 J9 | 2.78 miles |
| 4   | M65 J6 | 3 miles    |
| 5   | M65 J5 | 4.49 miles |