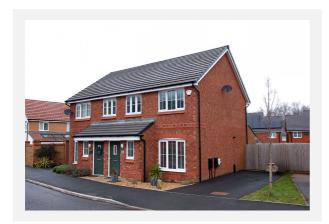

#### Property

| Туре:            | Semi-Detached                           | Tenure: | Freehold |  |
|------------------|-----------------------------------------|---------|----------|--|
| Bedrooms:        | 3                                       |         |          |  |
| Floor Area:      | 913 ft <sup>2</sup> / 84 m <sup>2</sup> |         |          |  |
| Plot Area:       | 0.04 acres                              |         |          |  |
| Year Built :     | 2021                                    |         |          |  |
| Council Tax :    | Band C                                  |         |          |  |
| Annual Estimate: | £2,018                                  |         |          |  |
| Title Number:    | LAN255828                               |         |          |  |