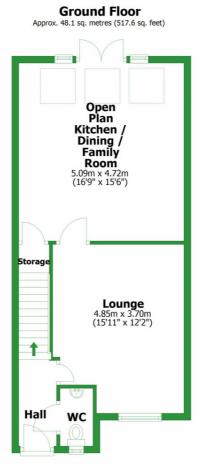

# Gallery **Floorplan**

### DAVID LLOYD WAY, ACCRINGTON, BB5

Total area: approx. 84.9 sq. metres (913.7 sq. feet) For illustritive purposes only. Not to scale. All sizes are approximate. Plan produced using PlanUp.