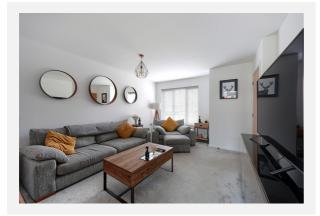

04 acres                              |         |          |  |
| Year Built :     | 2021                                    |         |          |  |
| Council Tax :    | Band C                                  |         |          |  |
| Annual Estimate: | £2,018                                  |         |          |  |
| Title Number:    | LAN255828                               |         |          |  |

#### Local Area

| Conservation Area: No     |  |
|---------------------------|--|
| Flood Risk:               |  |
| Rivers & Seas     No Risk |  |
| Surface Water Very Low    |  |

#### **Estimated Broadband Speeds** (Standard - Superfast - Ultrafast)

10 40







**Mobile Coverage:** 

(based on calls indoors)



Satellite/Fibre TV Availability:







# Gallery **Photos**





















# Gallery **Floorplan**



### DAVID LLOYD WAY, ACCRINGTON, BB5



Total area: approx. 84.9 sq. metres (913.7 sq. feet) For illustritive purposes only. Not to scale. All sizes are approximate. Plan produced using PlanUp.







### DAVID LLOYD WAY, ACCRINGTON, BB5

**First Floor** 





# Property EPC - Certificate



|       | BB5                    | Ene     | ergy rating |
|-------|------------------------|---------|-------------|
|       | Valid until 08.09.2031 |         |             |
| Score | Energy rating          | Current | Potential   |
| 92+   | Α                      |         | 95   A      |
| 81-91 | B                      | 84   B  |             |
| 69-80 | С                      |         |             |
| 55-68 | D                      |         |