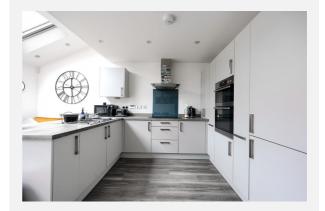

acres                              |         |          |  |
| Year Built :     | 2021                                    |         |          |  |
| Council Tax :    | Band C                                  |         |          |  |
| Annual Estimate: | £2,018                                  |         |          |  |
| Title Number:    | LAN255828                               |         |          |  |

#### Local Area

| Conservation Area: No     |  |
|---------------------------|--|
| Flood Risk:               |  |
| Rivers & Seas     No Risk |  |
| Surface Water Very Low    |  |

#### **Estimated Broadband Speeds** (Standard - Superfast - Ultrafast)

10 40







**Mobile Coverage:** 

(based on calls indoors)



Satellite/Fibre TV Availability:







# Gallery **Photos**





















# Gallery **Floorplan**



### DAVID LLOYD WAY, ACCRINGTON, BB5



Total area: approx. 84.9 sq. metres (913.7 sq. feet) For illustritive purposes only. Not to scale. All sizes are approximate. Plan produced using PlanUp.







### DAVID LLOYD WAY, ACCRINGTON, BB5

**First Floor** 





# Property EPC - Certificate



|       | BB5                    | Ene     | ergy rating |
|-------|------------------------|---------|-------------|
|       | Valid until 08.09.2031 |         |             |
| Score | Energy rating          | Current | Potential   |
| 92+   | Α                      |         | 95   A      |
| 81-91 | B                      | 84   B  |             |
| 69-80 | С                      |         |             |
| 55-68 | D                      |         |