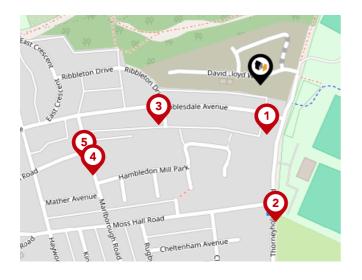

### **Bus Stops/Stations**

| Pin | Name              | Distance   |
|-----|-------------------|------------|
| 1   | Thorneyholme Road | 0.05 miles |
| 2   | Moss Hall Road    | 0.15 miles |
| 3   | Ribblesdale Drive | 0.12 miles |
| 4   | Hawksworth Road   | 0.21 miles |
| 5   | Hawksworth Road   | 0.21 miles |