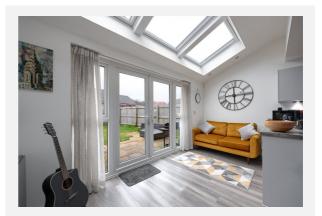

|         |          |  |
| Year Built :     | 2021                                    |         |          |  |
| Council Tax :    | Band C                                  |         |          |  |
| Annual Estimate: | £2,018                                  |         |          |  |
| Title Number:    | LAN255828                               |         |          |  |

#### Local Area

| Conservation Area: No     |  |
|---------------------------|--|
| Flood Risk:               |  |
| Rivers & Seas     No Risk |  |
| Surface Water Very Low    |  |

#### **Estimated Broadband Speeds** (Standard - Superfast - Ultrafast)

10 40







**Mobile Coverage:** 

(based on calls indoors)



Satellite/Fibre TV Availability:







# Gallery **Photos**





















# Gallery **Floorplan**



### DAVID LLOYD WAY, ACCRINGTON, BB5



Total area: approx. 84.9 sq. metres (913.7 sq. feet) For illustritive purposes only. Not to scale. All sizes are approximate. Plan produced using PlanUp.







### DAVID LLOYD WAY, ACCRINGTON, BB5

**First Floor** 





# Property EPC - Certificate



|       | BB5                    | Ene     | ergy rating |
|-------|------------------------|---------|-------------|
|       | Valid until 08.09.2031 |         |             |
| Score | Energy rating          | Current | Potential   |
| 92+   | Α                      |         | 95   A      |
| 81-91 | B                      | 84   B  |             |
| 69-80 | С                      |         |             |
| 55-68 | D                      |         |             |
|