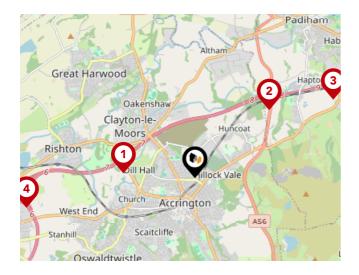

### National Rail Stations

| Pin | Name                                   | Distance   |
|-----|----------------------------------------|------------|
| 1   | Accrington Rail Station                | 0.81 miles |
| 2   | Huncoat Rail Station                   | 0.79 miles |
| 3   | Church & Oswaldtwistle<br>Rail Station | 1.56 miles |

### Trunk Roads/Motorways

| Pin | Name   | Distance   |
|-----|--------|------------|
| 1   | M65 J7 | 1.26 miles |
| 2   | M65 J8 | 1.76 miles |
| 3   | M65 J9 | 2.78 miles |
| 4   | M65 J6 | 3 miles    |
| 5   | M65 J5 | 4.49 miles |