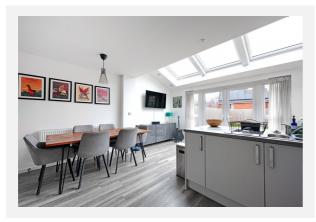

cres                              |         |          |  |
| Year Built :     | 2021                                    |         |          |  |
| Council Tax :    | Band C                                  |         |          |  |
| Annual Estimate: | £2,018                                  |         |          |  |
| Title Number:    | LAN255828                               |         |          |  |

#### Local Area

| Conservation Area: No     |  |
|---------------------------|--|
| Flood Risk:               |  |
| Rivers & Seas     No Risk |  |
| Surface Water Very Low    |  |

#### **Estimated Broadband Speeds** (Standard - Superfast - Ultrafast)

10 40







**Mobile Coverage:** 

(based on calls indoors)



Satellite/Fibre TV Availability:







# Gallery **Photos**





















# Gallery **Floorplan**



### DAVID LLOYD WAY, ACCRINGTON, BB5



Total area: approx. 84.9 sq. metres (913.7 sq. feet) For illustritive purposes only. Not to scale. All sizes are approximate. Plan produced using PlanUp.







### DAVID LLOYD WAY, ACCRINGTON, BB5

**First Floor** 





# Property EPC - Certificate



|       | BB5                    | Ene     | ergy rating |
|-------|------------------------|---------|-------------|
|       | Valid until 08.09.2031 |         |             |
| Score | Energy rating          | Current | Potential   |
| 92+   | Α                      |         | 95   A      |
| 81-91 | B                      | 84   B  |             |
| 69-80 | С                      |         |             |
| 55-68 | D                      |         |