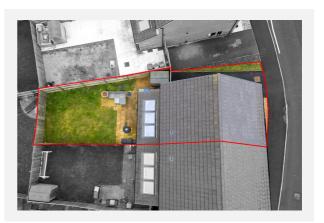

0.04 acres                              |         |          |  |
| Year Built :     | 2021                                    |         |          |  |
| Council Tax :    | Band C                                  |         |          |  |
| Annual Estimate: | £2,018                                  |         |          |  |
| Title Number:    | LAN255828                               |         |          |  |

#### Local Area

| Conservation Area: No     |  |
|---------------------------|--|
| Flood Risk:               |  |
| Rivers & Seas     No Risk |  |
| Surface Water Very Low    |  |

#### **Estimated Broadband Speeds** (Standard - Superfast - Ultrafast)

10 40







**Mobile Coverage:** 

(based on calls indoors)



Satellite/Fibre TV Availability:







# Gallery **Photos**





















# Gallery **Floorplan**



### DAVID LLOYD WAY, ACCRINGTON, BB5



Total area: approx. 84.9 sq. metres (913.7 sq. feet) For illustritive purposes only. Not to scale. All sizes are approximate. Plan produced using PlanUp.







### DAVID LLOYD WAY, ACCRINGTON, BB5

**First Floor** 





# Property EPC - Certificate



|       | BB5                    | Ene     | ergy rating |
|-------|------------------------|---------|-------------|
|       | Valid until 08.09.2031 |         |             |
| Score | Energy rating          | Current | Potential   |
| 92+   | Α                      |         | 95   A      |
| 81-91 | B                      | 84   B  |             |
| 69-80 | С                      |         |             |
| 55-68 | D                      |         |