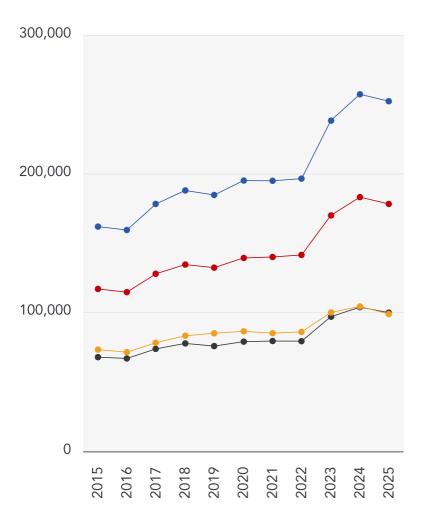

## Market House Price Statistics

Detached

+55.74%

Semi-Detached

+52.28%

Flat

+34.9%

Terraced

+47.17%