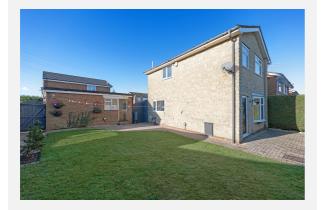

--------------------------|------------|------------------------------------|-------------|--------|
| Conservation Area:                    | No         | (Standard - Superfast - Ultrafast) |             |        |
| Flood Risk:                           |            |                                    |             |        |
| <ul> <li>Rivers &amp; Seas</li> </ul> | No Risk    | 14                                 | 77          | 1000   |
| <ul> <li>Surface Water</li> </ul>     | Very Low   | mb/s                               | mb/s        | mb/s   |
|                                       |            |                                    |             |        |

#### Mobile Coverage:

(based on calls indoors)



Satellite/Fibre TV Availability:





### Gallery **Photos**

















### Gallery Floorplan



#### KINGS DRIVE, PADIHAM, BURNLEY, BB12



Total area: approx. 76.0 sq. metres (818.1 sq. feet) For illustritive purposes only. Not to scale. All sizes are approximate. Plan produced using PlanUp.



### Gallery **Floorplan**



#### KINGS DRIVE, PADIHAM, BURNLEY, BB12



**First Floor** Approx. 38.0 sq. metres (409.3 sq. feet)



## Property EPC - Certificate



|       | Padiham, BB12          | Ene           | ergy rating |
|-------|------------------------|---------------|-------------|
|       | Valid until 16.09.2034 |               |             |
| Score | Energy rating          | Current       | Potential   |
| 92+   | Α                      |               |             |
| 81-91 | B                      |               | 87   B      |
| 69-80 | С