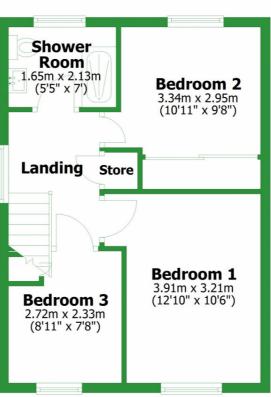

### Gallery **Floorplan**

#### KINGS DRIVE, PADIHAM, BURNLEY, BB12

**First Floor** Approx. 38.0 sq. metres (409.3 sq. feet)