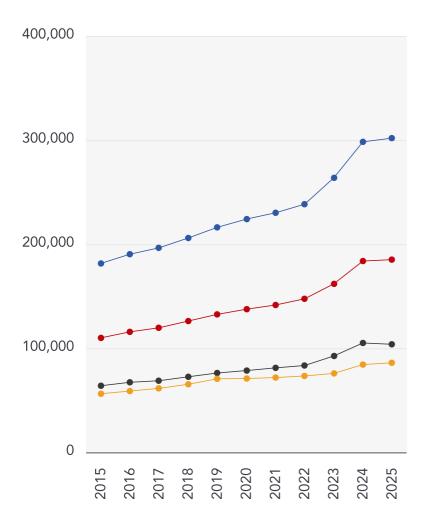

### Market House Price Statistics

Detached

+66.29%

Semi-Detached

+68.31%

Terraced

+62.15%

Flat

+52.7%