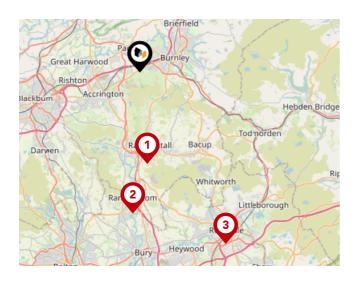

#### Local Connections

| Pin | Name                                           | Distance    |
|-----|------------------------------------------------|-------------|
| •   | Rawtenstall (East<br>Lancashire Railway)       | 6.42 miles  |
| 2   | Ramsbottom (East<br>Lancashire Railway)        | 9.92 miles  |
| 3   | Rochdale Interchange<br>(Manchester Metrolink) | 13.46 miles |