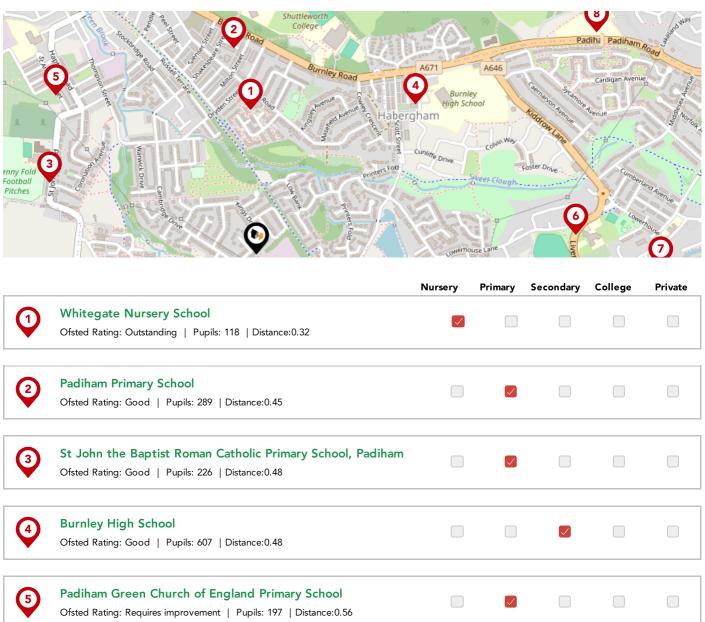

### Area **Schools**

6

**Burnley Lowerhouse Junior School**  $\checkmark$ Ofsted Rating: Requires improvement | Pupils: 204 | Distance:0.7 St Augustine of Canterbury RC Primary School, A Voluntary 7 Academy Ofsted Rating: Good | Pupils: 208 | Distance:0.89 St Joseph's Park Hill School 8  $\checkmark$ Ofsted Rating: Not Rated | Pupils: 128 | Distance:0.89

### Area Schools

| Acrementation of the second se | 10 13 15<br>9 se Grove | 0         | Id Interchange<br>Burnley | Fuller  | Hec<br>In<br>dge |
|--------------------------------------------------------------------------------------------------------------------------------------------------------------------------------------------------------------------------------------------------------------------------------------------------------------------------------------------------------------------------------------------------------------------------------------------------------------------------------------------------------------------------------------------------------------------------------------------------------------------------------------------------------------------------------------------------------------------------------------------------------------------------------------------------------------------------------------------------------------------------------------------------------------------------------------------------------------------------------------------------------------------------------------------------------------------------------------------------------------------------------------------------------------------------------------------------------------------------------------------------------------------------------------------------------------------------------------------------------------------------------------------------------------------------------------------------------------------------------------------------------------------------------------------------------------------------------------------------------------------------------------------------------------------------------------------------------------------------------------------------------------------------------------------------------------------------------------------------------------------------------------------------------------------------------------------------------------------------------------------------------------------------------------------------------------------------------------------------------------------------------|------------------------|-----------|---------------------------|---------|------------------|
|                                                                                                                                                                                                                                                                                                                                                                                                                                                                                                                                                                                                                                                                                                                                                                                                                                                                                                                                                                                                                                                                                                                                                                                                                                                                                                                                                                                                                                                                                                                                                                                                                                                                                                                                                                                                                                                                                                                                                                                                                                                                                                                                | Nursery                | Primary S | econdary                  | College | Private          |
| Rosegrove Infant School           Ofsted Rating: Good   Pupils: 156   Distance:0.91                                                                                                                                                                                                                                                                                                                                                                                                                                                                                                                                                                                                                                                                                                                                                                                                                                                                                                                                                                                                                                                                                                                                                                                                                                                                                                                                                                                                                                                                                                                                                                                                                                                                                                                                                                                                                                                                                                                                                                                                                                            |                        |           |                           |         |                  |
| Hapton Church of England/Methodist Primary School           Ofsted Rating: Good   Pupils: 124   Distance:0.94                                                                                                                                                                                                                                                                                                                                                                                                                                                                                                                                                                                                                                                                                                                                                                                                                                                                                                                                                                                                                                                                                                                                                                                                                                                                                                                                                                                                                                                                                                                                                                                                                                                                                                                                                                                                                                                                                                                                                                                                                  |                        |           |                           |         |                  |
| Rosegrove Nursery School           Ofsted Rating: Outstanding   Pupils: 91   Distance:0.96                                                                                                                                                                                                                                                                                                                                                                                                                                                                                                                                                                                                                                                                                                                                                                                                                                                                                                                                                                                                                                                                                                                                                                                                                                                                                                                                                                                                                                                                                                                                                                                                                                                                                                                                                                                                                                                                                                                                                                                                                                     |                        |           |                           |         |                  |
| Padiham St Leonard's Voluntary Aided Church of England<br>Primary School<br>Ofsted Rating: Good   Pupils: 328   Distance:1.02                                                                                                                                                                                                                                                                                                                                                                                                                                                                                                                                                                                                                                                                                                                                                                                                                                                                                                                                                                                                                                                                                                                                                                                                                                                                                                                                                                                                                                                                                                                                                                                                                                                                                                                                                                                                                                                                                                                                                                                                  |                        |           |                           |         |                  |
| Ightenhill Nursery School           Ofsted Rating: Outstanding   Pupils: 94   Distance: 1.28                                                                                                                                                                                                                                                                                                                                                                                                                                                                                                                                                                                                                                                                                                                                                                                                                                                                                                                                                                                                                                                                                                                                                                                                                                                                                                                                                                                                                                                                                                                                                                                                                                                                                                                                                                                                                                                                                                                                                                                                                                   |                        |           |                           |         |                  |
| Burnley Ightenhill Primary School           Ofsted Rating: Good   Pupils: 336   Distance:1.32                                                                                                                                                                                                                                                                                                                                                                                                                                                                                                                                                                                                                                                                                                                                                                                                                                                                                                                                                                                                                                                                                                                                                                                                                                                                                                                                                                                                                                                                                                                                                                                                                                                                                                                                                                                                                                                                                                                                                                                                                                  |                        |           |                           |         |                  |
| Whittlefield Primary School           Ofsted Rating: Good   Pupils: 225   Distance:1.49                                                                                                                                                                                                                                                                                                                                                                                                                                                                                                                                                                                                                                                                                                                                                                                                                                                                                                                                                                                                                                                                                                                                                                                                                                                                                                                                                                                                                                                                                                                                                                                                                                                                                                                                                                                                                                                                                                                                                                                                                                        |                        |           |                           |         |                  |

#### Taywood Nursery School 16

Ofsted Rating: Good | Pupils: 88 | Distance:1.66