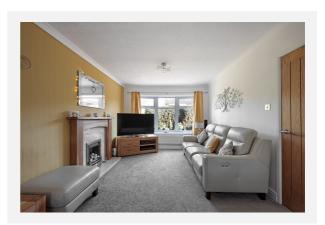

--------------------------------|------------|------------------------------------|-------------|--------|
| Conservation Area:                    | No         | (Standard - Superfast - Ultrafast) |             |        |
| Flood Risk:                           |            |                                    |             |        |
| <ul> <li>Rivers &amp; Seas</li> </ul> | No Risk    | 14                                 | 77          | 1000   |
| <ul> <li>Surface Water</li> </ul>     | Very Low   | mb/s                               | mb/s        | mb/s   |
|                                       |            |                                    |             |        |

#### Mobile Coverage:

(based on calls indoors)



Satellite/Fibre TV Availability:





### Gallery **Photos**

















### Gallery Floorplan



#### KINGS DRIVE, PADIHAM, BURNLEY, BB12



Total area: approx. 76.0 sq. metres (818.1 sq. feet) For illustritive purposes only. Not to scale. All sizes are approximate. Plan produced using PlanUp.



### Gallery **Floorplan**



#### KINGS DRIVE, PADIHAM, BURNLEY, BB12



**First Floor** Approx. 38.0 sq. metres (409.3 sq. feet)



## Property EPC - Certificate



|       | Padiham, BB12          | Ene           | ergy rating |
|-------|------------------------|---------------|-------------|
|       | Valid until 16.09.2034 |               |             |
| Score | Energy rating          | Current       | Potential   |
| 92+   | Α                      |               |             |
| 81-91 | B                      |               | 87   B      |
| 69-8