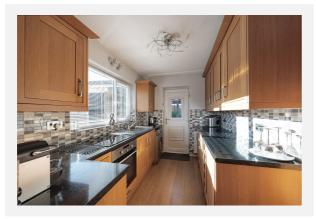

------------------------------|------------|------------------------------------|-------------|--------|
| Conservation Area:                    | No         | (Standard - Superfast - Ultrafast) |             |        |
| Flood Risk:                           |            |                                    |             |        |
| <ul> <li>Rivers &amp; Seas</li> </ul> | No Risk    | 14                                 | 77          | 1000   |
| <ul> <li>Surface Water</li> </ul>     | Very Low   | mb/s                               | mb/s        | mb/s   |
|                                       |            |                                    |             |        |

#### Mobile Coverage:

(based on calls indoors)



Satellite/Fibre TV Availability:





### Gallery **Photos**

















### Gallery Floorplan



#### KINGS DRIVE, PADIHAM, BURNLEY, BB12



Total area: approx. 76.0 sq. metres (818.1 sq. feet) For illustritive purposes only. Not to scale. All sizes are approximate. Plan produced using PlanUp.



### Gallery **Floorplan**



#### KINGS DRIVE, PADIHAM, BURNLEY, BB12



**First Floor** Approx. 38.0 sq. metres (409.3 sq. feet)



## Property EPC - Certificate



|       | Padiham, BB12          | Ene           | ergy rating |
|-------|------------------------|---------------|-------------|
|       | Valid until 16.09.2034 |               |             |
| Score | Energy rating          | Current       | Potential   |
| 92+   | Α                      |               |             |
| 81-91 | B                      |               | 87   B      |
| 69-80