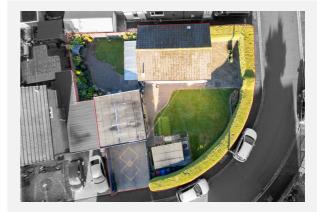

------------------------|------------|------------------------------------|-------------|--------|
| Conservation Area:                    | No         | (Standard - Superfast - Ultrafast) |             |        |
| Flood Risk:                           |            |                                    |             |        |
| <ul> <li>Rivers &amp; Seas</li> </ul> | No Risk    | 14                                 | 77          | 1000   |
| <ul> <li>Surface Water</li> </ul>     | Very Low   | mb/s                               | mb/s        | mb/s   |
|                                       |            |                                    |             |        |

#### Mobile Coverage:

(based on calls indoors)



Satellite/Fibre TV Availability:





### Gallery **Photos**

















### Gallery Floorplan



#### KINGS DRIVE, PADIHAM, BURNLEY, BB12



Total area: approx. 76.0 sq. metres (818.1 sq. feet) For illustritive purposes only. Not to scale. All sizes are approximate. Plan produced using PlanUp.



### Gallery **Floorplan**



#### KINGS DRIVE, PADIHAM, BURNLEY, BB12



**First Floor** Approx. 38.0 sq. metres (409.3 sq. feet)



## Property EPC - Certificate



|       | Padiham, BB12          | Ene           | ergy rating |
|-------|------------------------|---------------|-------------|
|       | Valid until 16.09.2034 |               |             |
| Score | Energy rating          | Current       | Potential   |
| 92+   | Α                      |               |             |
| 81-91 | B                      |               | 87   B      |
| 69-80 | С