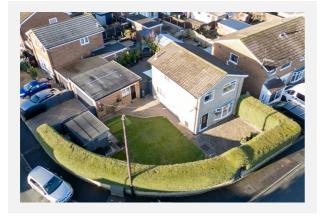

----------------------------------|------------|------------------------------------|-------------|--------|
| Conservation Area:                    | No         | (Standard - Superfast - Ultrafast) |             |        |
| Flood Risk:                           |            |                                    |             |        |
| <ul> <li>Rivers &amp; Seas</li> </ul> | No Risk    | 14                                 | 77          | 1000   |
| <ul> <li>Surface Water</li> </ul>     | Very Low   | mb/s                               | mb/s        | mb/s   |
|                                       |            |                                    |             |        |

#### Mobile Coverage:

(based on calls indoors)



Satellite/Fibre TV Availability:





### Gallery **Photos**

















### Gallery Floorplan



#### KINGS DRIVE, PADIHAM, BURNLEY, BB12



Total area: approx. 76.0 sq. metres (818.1 sq. feet) For illustritive purposes only. Not to scale. All sizes are approximate. Plan produced using PlanUp.



### Gallery **Floorplan**



#### KINGS DRIVE, PADIHAM, BURNLEY, BB12



**First Floor** Approx. 38.0 sq. metres (409.3 sq. feet)



## Property EPC - Certificate



|       | Padiham, BB12          | Ene           | ergy rating |
|-------|------------------------|---------------|-------------|
|       | Valid until 16.09.2034 |               |             |
| Score | Energy rating          | Current       | Potential   |
| 92+   | Α                      |               |             |
| 81-91 | B                      |               | 87   B      |
| 69