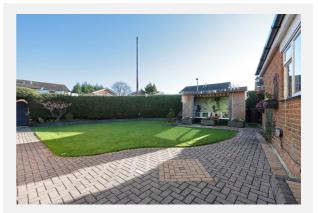

----------------------------|------------|------------------------------------|-------------|--------|
| Conservation Area:                    | No         | (Standard - Superfast - Ultrafast) |             |        |
| Flood Risk:                           |            |                                    |             |        |
| <ul> <li>Rivers &amp; Seas</li> </ul> | No Risk    | 14                                 | 77          | 1000   |
| <ul> <li>Surface Water</li> </ul>     | Very Low   | mb/s                               | mb/s        | mb/s   |
|                                       |            |                                    |             |        |

#### Mobile Coverage:

(based on calls indoors)



Satellite/Fibre TV Availability:





### Gallery **Photos**

















### Gallery Floorplan



#### KINGS DRIVE, PADIHAM, BURNLEY, BB12



Total area: approx. 76.0 sq. metres (818.1 sq. feet) For illustritive purposes only. Not to scale. All sizes are approximate. Plan produced using PlanUp.



### Gallery **Floorplan**



#### KINGS DRIVE, PADIHAM, BURNLEY, BB12



**First Floor** Approx. 38.0 sq. metres (409.3 sq. feet)



## Property EPC - Certificate



|       | Padiham, BB12          | Ene           | ergy rating |
|-------|------------------------|---------------|-------------|
|       | Valid until 16.09.2034 |               |             |
| Score | Energy rating          | Current       | Potential   |
| 92+   | Α                      |               |             |
| 81-91 | B                      |               | 87   B      |
| 69-80 |