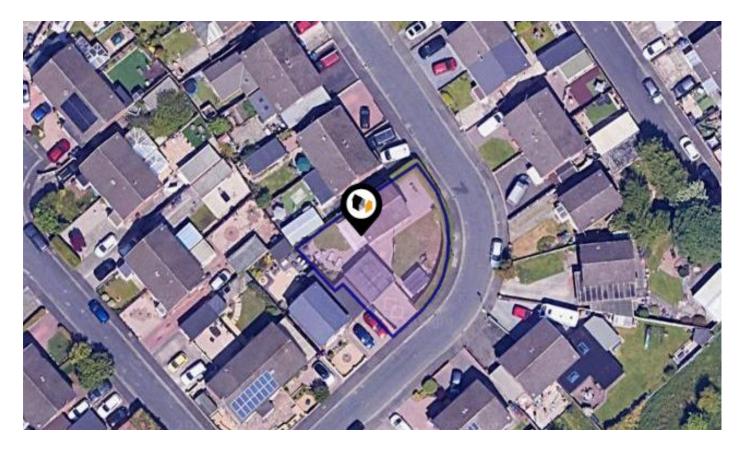

### **KINGS DRIVE, PADIHAM, BURNLEY, BB12**

### Property **Overview**

#### Property

| Туре:            | Detached                                | Tenure: | Freehold |  |
|------------------|-----------------------------------------|---------|----------|--|
| Bedrooms:        | 3                                       |         |          |  |
| Floor Area:      | 818 ft <sup>2</sup> / 76 m <sup>2</sup> |         |          |  |
| Plot Area:       | 0.09 acres                              |         |          |  |
| Council Tax :    | Band C                                  |         |          |  |
| Annual Estimate: | £2,086                                  |         |          |  |
| Title Number:    | LA392199                                |         |          |  |