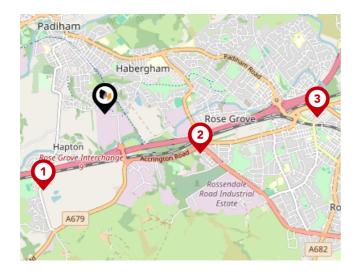

#### National Rail Stations

| Pin | Name                             | Distance   |
|-----|----------------------------------|------------|
|     | Hapton Rail Station              | 0.86 miles |
| 2   | Rose Grove Rail Station          | 0.91 miles |
| 3   | Burnley Barracks Rail<br>Station | 1.86 miles |

#### Trunk Roads/Motorways

| Pin | Name    | Distance   |
|-----|---------|------------|
| 1   | M65 J9  | 0.49 miles |
| 2   | M65 J8  | 1.25 miles |
| 3   | M65 J10 | 1.56 miles |
| 4   | M65 J11 | 2.21 miles |
| 5   | M65 J12 | 3.91 miles |