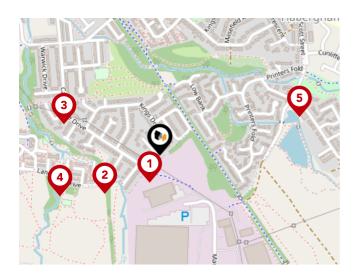

#### National Rail Stations

| Pin | Name                             | Distance   |
|-----|----------------------------------|------------|
|     | Hapton Rail Station              | 0.86 miles |
| 2   | Rose Grove Rail Station          | 0.91 miles |
| 3   | Burnley Barracks Rail<br>Station | 1.86 miles |

#### Trunk Roads/Motorways

| Pin | Name    | Distance   |
|-----|---------|------------|
| 1   | M65 J9  | 0.49 miles |
| 2   | M65 J8  | 1.25 miles |
| 3   | M65 J10 | 1.56 miles |
| 4   | M65 J11 | 2.21 miles |
| 5   | M65 J12 | 3.91 miles |