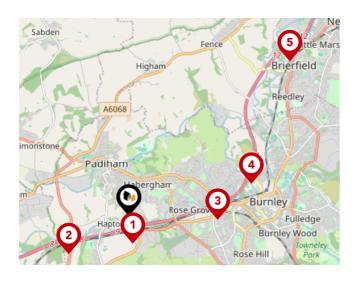

### Area **Schools**

6

**Burnley Lowerhouse Junior School**  $\checkmark$ Ofsted Rating: Requires improvement | Pupils: 204 | Distance:0.7 St Augustine of Canterbury RC Primary School, A Voluntary 7 Academy Ofsted Rating: Good | Pupils: 208 | Distance:0.89 St Joseph's Park Hill School 8  $\checkmark$ Ofsted Rating: Not Rated | Pupils: 128 | Distance:0.89

### Area Schools

| Acrementation of the second se | 10 13 15<br>9 se Grove | 0         | Id Interchange<br>Burnley | Fuller  | Hec<br>In<br>dge |
|--------------------------------------------------------------------------------------------------------------------------------------------------------------------------------------------------------------------------------------------------------------------------------------------------------------------------------------------------------------------------------------------------------------------------------------------------------------------------------------------------------------------------------------------------------------------------------------------------------------------------------------------------------------------------------------------------------------------------------------------------------------------------------------------------------------------------------------------------------------------------------------------------------------------------------------------------------------------------------------------------------------------------------------------------------------------------------------------------------------------------------------------------------------------------------------------------------------------------------------------------------------------------------------------------------------------------------------------------------------------------------------------------------------------------------------------------------------------------------------------------------------------------------------------------------------------------------------------------------------------------------------------------------------------------------------------------------------------------------------------------------------------------------------------------------------------------------------------------------------------------------------------------------------------------------------------------------------------------------------------------------------------------------------------------------------------------------------------------------------------------------|------------------------|-----------|---------------------------|---------|------------------|
|                                                                                                                                                                                                                                                                                                                                                                                                                                                                                                                                                                                                                                                                                                                                                                                                                                                                                                                                                                                                                                                                                                                                                                                                                                                                                                                                                                                                                                                                                                                                                                                                                                                                                                                                                                                                                                                                                                                                                                                                                                                                                                                                | Nursery                | Primary S | econdary                  | College | Private          |
| Rosegrove Infant School           Ofsted Rating: Good   Pupils: 156   Distance:0.91                                                                                                                                                                                                                                                                                                                                                                                                                                                                                                                                                                                                                                                                                                                                                                                                                                                                                                                                                                                                                                                                                                                                                                                                                                                                                                                                                                                                                                                                                                                                                                                                                                                                                                                                                                                                                                                                                                                                                                                                                                            |                        |           |                           |         |                  |
| Hapton Church of England/Methodist Primary School           Ofsted Rating: Good   Pupils: 124   Distance:0.94                                                                                                                                                                                                                                                                                                                                                                                                                                                                                                                                                                                                                                                                                                                                                                                                                                                                                                                                                                                                                                                                                                                                                                                                                                                                                                                                                                                                                                                                                                                                                                                                                                                                                                                                                                                                                                                                                                                                                                                                                  |                        |           |                           |         |                  |
| Rosegrove Nursery School           Ofsted Rating: Outstanding   Pupils: 91   Distance:0.96                                                                                                                                                                                                                                                                                                                                                                                                                                                                                                                                                                                                                                                                                                                                                                                                                                                                                                                                                                                                                                                                                                                                                                                                                                                                                                                                                                                                                                                                                                                                                                                                                                                                                                                                                                                                                                                                                                                                                                                                                                     |                        |           |                           |         |                  |
| Padiham St Leonard's Voluntary Aided Church of England<br>Primary School<br>Ofsted Rating: Good   Pupils: 328   Distance:1.02                                                                                                                                                                                                                                                                                                                                                                                                                                                                                                                                                                                                                                                                                                                                                                                                                                                                                                                                                                                                                                                                                                                                                                                                                                                                                                                                                                                                                                                                                                                                                                                                                                                                                                                                                                                                                                                                                                                                                                                                  |                        |           |                           |         |                  |
| Ightenhill Nursery School           Ofsted Rating: Outstanding   Pupils: 94   Distance: 1.28                                                                                                                                                                                                                                                                                                                                                                                                                                                                                                                                                                                                                                                                                                                                                                                                                                                                                                                                                                                                                                                                                                                                                                                                                                                                                                                                                                                                                                                                                                                                                                                                                                                                                                                                                                                                                                                                                                                                                                                                                                   |                        |           |                           |         |                  |
| Burnley Ightenhill Primary School           Ofsted Rating: Good   Pupils: 336   Distance:1.32                                                                                                                                                                                                                                                                                                                                                                                                                                                                                                                                                                                                                                                                                                                                                                                                                                                                                                                                                                                                                                                                                                                                                                                                                                                                                                                                                                                                                                                                                                                                                                                                                                                                                                                                                                                                                                                                                                                                                                                                                                  |                        |           |                           |         |                  |
| Whittlefield Primary School           Ofsted Rating: Good   Pupils: 225   Distance:1.49                                                                                                                                                                                                                                                                                                                                                                                                                                                                                                                                                                                                                                                                                                                                                                                                                                                                                                                                                                                                                                                                                                                                                                                                                                                                                                                                                                                                                                                                                                                                                                                                                                                                                                                                                                                                                                                                                                                                                                                                                                        |                        |           |                           |         |                  |

#### Taywood Nursery School 16

Ofsted Rating: Good | Pupils: 88 | Distance:1.66