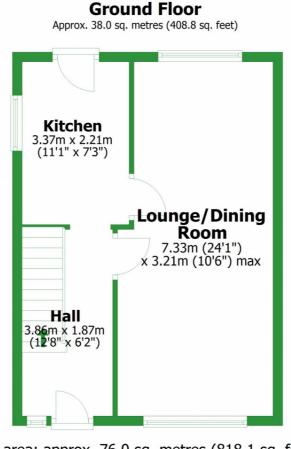

### Gallery Floorplan

#### KINGS DRIVE, PADIHAM, BURNLEY, BB12

Total area: approx. 76.0 sq. metres (818.1 sq. feet) For illustritive purposes only. Not to scale. All sizes are approximate. Plan produced using PlanUp.