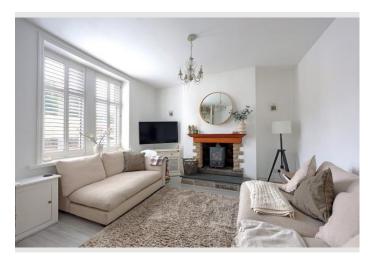

This delightful property in Simonstone, offers a cosy living space that includes a comfortable lounge, a separate dining room and a charming kitchen featuring an Aga. The home boasts two bedrooms, a family bathroom and a rear garden with a shed for additional storage. A cellar adds even more potential for storage. The second bedroom also provides access to a loft room, offering extra space that could be utilised as a home office, or additional storage. The property also benefits from off-road parking, making it a practical choice for those seeking a peaceful location.

#### Agents Perspective

This well-kept home in Simonstone is perfect for first-time buyers or anyone looking to downsize. The property is full of character, offering a spacious lounge, dining room, and kitchen, as well as two bedrooms and a loft room. The rear garden and shed provide ample storage space, while the cellar offers extra potential. The parking area adds convenience. Located in a charming village with excellent transport links, this is an ideal spot for anyone looking for a home in a friendly, peaceful community.