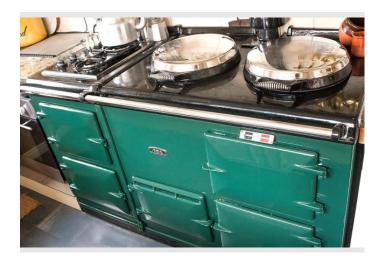

Feature 4

Kitchen With Aga

Feature 5

Lovely Views To Front And Rear

Feature 6

Quiet Village Location

Feature 7

Close To Local Amenities

This delightful property in Simonstone, offers a cosy living space that includes a comfortable lounge, a separate dining room and a charming kitchen featuring an Aga. The home boasts two bedrooms, a family bathroom and a rear garden with a shed for additional storage. A cellar adds even more potential for storage. The second bedroom also provides access to a loft room, offering extra space that could be utilised as a home office, or additional storage. The property also benefits from off-road parking, making it a practical choice for those seeking a peaceful location.