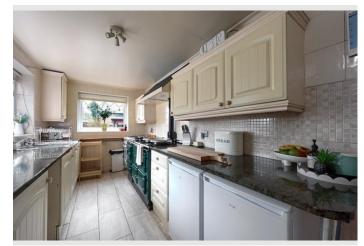

Feature 4

Kitchen With Aga

Feature 5

Lovely Views To Front And Rear

Feature 6

Quiet Village Location

Feature 7

Close To Local Amenities

This delightful property in Simonstone, offers a cosy living space that includes a comfortable lounge, a separate dining room and a charming kitchen featuring an Aga. The home boasts two bedrooms, a family bathroom and a rear garden with a shed for additional storage. A cellar adds even more potential for storage. The second bedroom also provides access to a loft room, offering extra space that could be utilised as a home office, or additional storage. The property also benefits from off-road parking, making it a practical choice for those seeking a peaceful location.