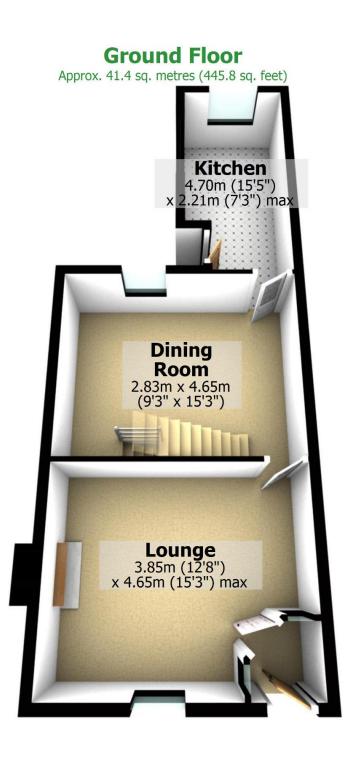

This delightful property in Simonstone, offers a cosy living space that includes a comfortable lounge, a separate dining room and a charming kitchen featuring an Aga. The home boasts two bedrooms, a family bathroom and a rear garden with a shed for additional storage. A cellar adds even more potential for storage. The second bedroom also provides access to a loft room, offering extra space that could be utilised as a home office, or additional storage. The property also benefits from off-road parking, making it a practical choice for those seeking a peaceful location.

#### Agents Perspective

This well-kept home in Simonstone is perfect for first-time buyers or anyone looking to downsize. The property is full of character, offering a spacious lounge, dining room, and kitchen, as well as two bedrooms and a loft room. The rear garden and shed provide ample storage space, while the cellar offers extra potential. The parking area adds convenience. Located in a charming village with excellent transport links, this is an ideal spot for anyone looking for a home in a friendly, peaceful community.