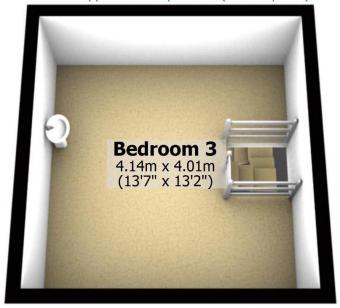

This delightful property in Simonstone, offers a cosy living space that includes a comfortable lounge, a separate dining room and a charming kitchen featuring an Aga. The home boasts two bedrooms, a family bathroom and a rear garden with a shed for additional storage. A cellar adds even more potential for storage. The second bedroom also provides access to a loft room, offering extra space that could be utilised as a home office, or additional storage. The property also benefits from off-road parking, making it a practical choice for those seeking a peaceful location.

#### Agents Perspective

This well-kept home in Simonstone is perfect for first-time buyers or anyone looking to downsize. The property is full of character, offering a spacious lounge, dining room, and kitchen, as well as two bedrooms and a loft room. The rear garden and shed provide ample storage space, while the cellar offers extra potential. The parking area adds convenience. Located in a charming village with excellent transport links, this is an ideal spot for anyone looking for a home in a friendly, peaceful community.