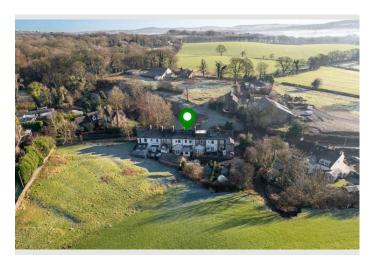

#### **Charming Two-Bedroom Home in Simonstone with Lovely Views**

Charming Two-Bedroom Home in Simonstone with Lovely Views

Key Features
Chain free
Two reception rooms
Kitchen with Aga
Rear garden with outbuilding
Cellar for extra storage
Lovely views to the front and rear
Quiet village location
Close to local amenities, pharmacy, village shop.
Great transport links
Local primary schools nearby

#### Clients Perspective

Ive really enjoyed living here and have loved the lovely views from both the front and rear of the property. The view at the rear is especially stunning, with the field behind the house coming alive in spring with lambs. Its such a cosy home, and the neighbours are wonderful.