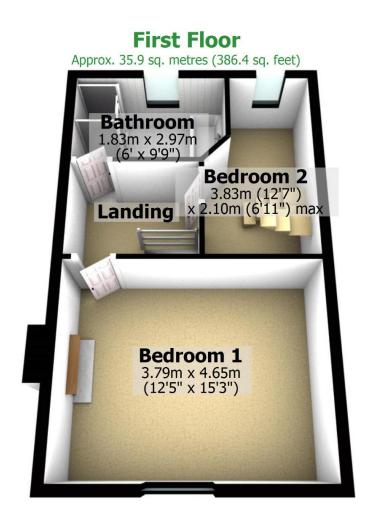

This delightful property in Simonstone, offers a cosy living space that includes a comfortable lounge, a separate dining room and a charming kitchen featuring an Aga. The home boasts two bedrooms, a family bathroom and a rear garden with a shed for additional storage. A cellar adds even more potential for storage. The second bedroom also provides access to a loft room, offering extra space that could be utilised as a home office, or additional storage. The property also benefits from off-road parking, making it a practical choice for those seeking a peaceful location.

#### Agents Perspective

This well-kept home in Simonstone is perfect for first-time buyers or anyone looking to downsize. The property is full of character, offering a spacious lounge, dining room, and kitchen, as well as two bedrooms and a loft room. The rear garden and shed provide ample storage space, while the cellar offers extra potential. The parking area adds convenience. Located in a charming village with excellent transport links, this is an ideal spot for anyone looking for a home in a friendly, peaceful community.