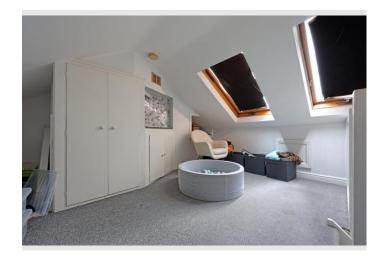

This delightful property in Simonstone, offers a cosy living space that includes a comfortable lounge, a separate dining room and a charming kitchen featuring an Aga. The home boasts two bedrooms, a family bathroom and a rear garden with a shed for additional storage. A cellar adds even more potential for storage. The second bedroom also provides access to a loft room, offering extra space that could be utilised as a home office, or additional storage. The property also benefits from off-road parking, making it a practical choice for those seeking a peaceful location.

#### Agents Perspective

This well-kept home in Simonstone is perfect for first-time buyers or anyone looking to downsize. The property is full of character, offering a spacious lounge, dining room, and kitchen, as well as two bedrooms and a loft room. The rear garden and shed provide ample storage space, while the cellar offers extra potential. The parking area adds convenience. Located in a charming village with excellent transport links, this is an ideal spot for anyone looking for a home in a friendly, peaceful community.