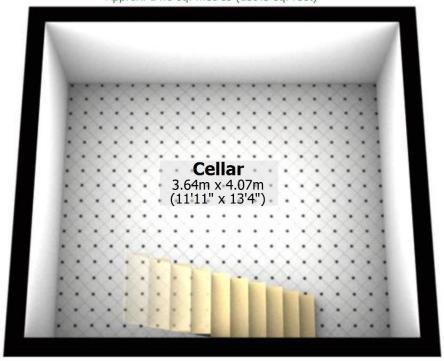

# **Property Photos**

 $\begin{array}{c} \text{Creation Date} \\ 06/06/2025 \end{array}$ 

10 Valley Terrace, Simonstone, Burnley, Lancashire, BB12 7NT

**Basement**Approx. 14.8 sq. metres (159.5 sq. feet)

This delightful property in Simonstone, offers a cosy living space that includes a comfortable lounge, a separate dining room and a charming kitchen featuring an Aga. The home boasts two bedrooms, a family bathroom and a rear garden with a shed for additional storage. A cellar adds even more potential for storage. The second bedroom also provides access to a loft room, offering extra space that could be utilised as a home office, or additional storage. The property also benefits from off-road parking, making it a practical choice for those seeking a peaceful location.

#### Agents Perspective

This well-kept home in Simonstone is perfect for first-time buyers or anyone looking to downsize. The property is full of character, offering a spacious lounge, dining room, and kitchen, as well as two bedrooms and a loft room. The rear garden and shed provide ample storage space, while the cellar offers extra potential. The parking area adds convenience. Located in a charming village with excellent transport links, this is an ideal spot for anyone looking for a home in a friendly, peaceful community.