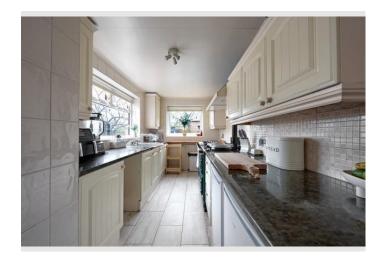

Feature 4

Kitchen With Aga

Feature 5

Lovely Views To Front And Rear

Feature 6

Quiet Village Location

Feature 7

Close To Local Amenities

This delightful property in Simonstone, offers a cosy living space that includes a comfortable lounge, a separate dining room and a charming kitchen featuring an Aga. The home boasts two bedrooms, a family bathroom and a rear garden with a shed for additional storage. A cellar adds even more potential for storage. The second bedroom also provides access to a loft room, offering extra space that could be utilised as a home office, or additional storage. The property also benefits from off-road parking, making it a practical choice for those seeking a peaceful location.

#### Agents Perspective

This well-kept home in Simonstone is perfect for first-time buyers or anyone looking to downsize. The property is full of character, offering a spacious lounge, dining room, and kitchen, as well as two bedrooms and a loft room. The rear garden and shed provide ample storage space, while the cellar offers extra potential. The parking area adds convenience. Located in a charming village with excellent transport links, this is an ideal spot for anyone looking for a home in a friendly, peaceful community.