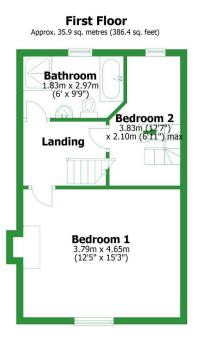

# **Property Info**

10 Valley Terrace, Simonstone, Burnley, Lancashire, BB12 7NT

| Property Type  |
|----------------|
| House          |
| Property Style |
| Cottage        |
| Bedrooms       |
| 2              |
| Bathroom       |
| 1              |
| Receptions     |
| 2              |
| Tenure Type    |
| Leasehold      |
| Floor Area     |
| 1170.4         |
| Agency Type    |
| Sole           |
| Parking        |
| Garage         |
| Туре           |
| Sales          |
| Electricity    |
| Mains Supply   |