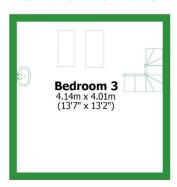

**Second Floor**Approx. 16.6 sq. metres (178.7 sq. feet)

10 Valley Terrace, Simonstone, Burnley, Lancashire, BB12 7NT

Total area: approx. 108.7 sq. metres (1170.4 sq. feet)

For illustritive purposes only. Not to scale. All sizes are approximate.
Plan produced using PlanUp.

10 Valley Terrace, Simonstone, Burnley, Lancashire, BB12 7NT

**Second Floor** Approx. 16.6 sq. metres (178.7 sq. feet)