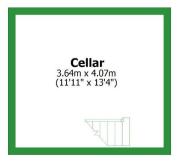

# **Property Photos**

 $\begin{array}{c} \text{Creation Date} \\ 06/06/2025 \end{array}$ 

10 Valley Terrace, Simonstone, Burnley, Lancashire, BB12 7NT

**Basement**Approx. 14.8 sq. metres (159.5 sq. feet)