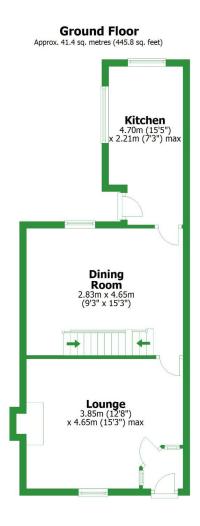

# **Property Info**

10 Valley Terrace, Simonstone, Burnley, Lancashire, BB12 7NT

| Property Type  |
|----------------|
| House          |
| Property Style |
| Cottage        |
| Bedrooms       |
| 2              |
| Bathroom       |
| 1              |
| Receptions     |
| 2              |
| Tenure Type    |
| Leasehold      |
| Floor Area     |
| 1170.4         |
| Agency Type    |
| Sole           |
| Parking        |
| Garage         |
| Туре           |
| Sales          |
| Electricity    |
| Mains Supply   |