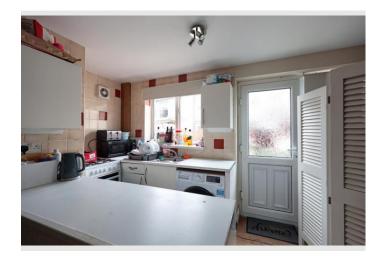

## **Property Photos**

## **Property Photos**

8 Green Street, Padiham, Burnley, Lancashire, BB12 7AT

Total area: approx. 72.2 sq. metres (776.8 sq. feet)

For illustritive purposes only. Not to scale. All sizes are approximate.