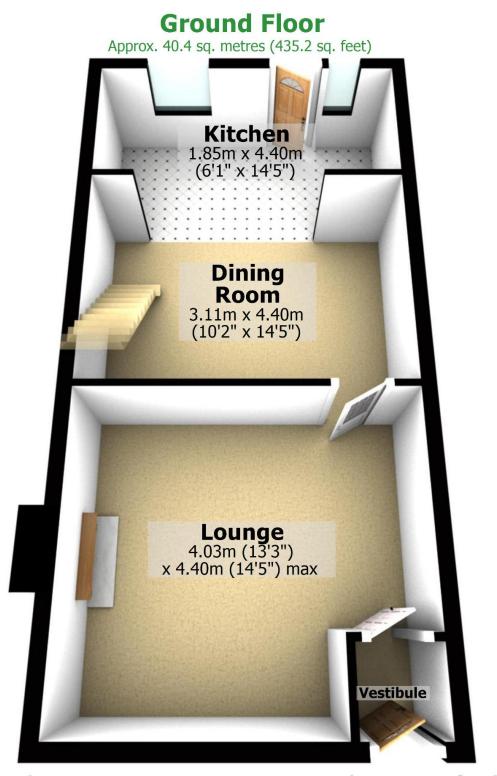

#### **Ground Floor**

Approx. 40.4 sq. metres (435.2 sq. feet)

Total area: approx. 72.2 sq. metres (776.8 sq. feet)

For illustritive purposes only. Not to scale. All sizes are approximate. Plan produced using PlanUp.