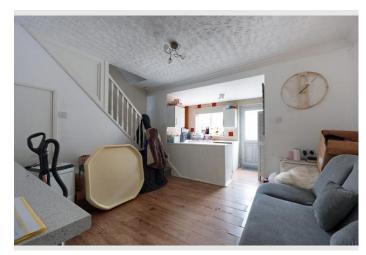

## **Property Photos**

## **Property Photos**

8 Green Street, Padiham, Burnley, Lancashire, BB12 7AT

Total area: approx. 72.2 sq. metres (776.8 sq. feet)

For illustritive purposes only. Not to scale. All sizes are approximate.