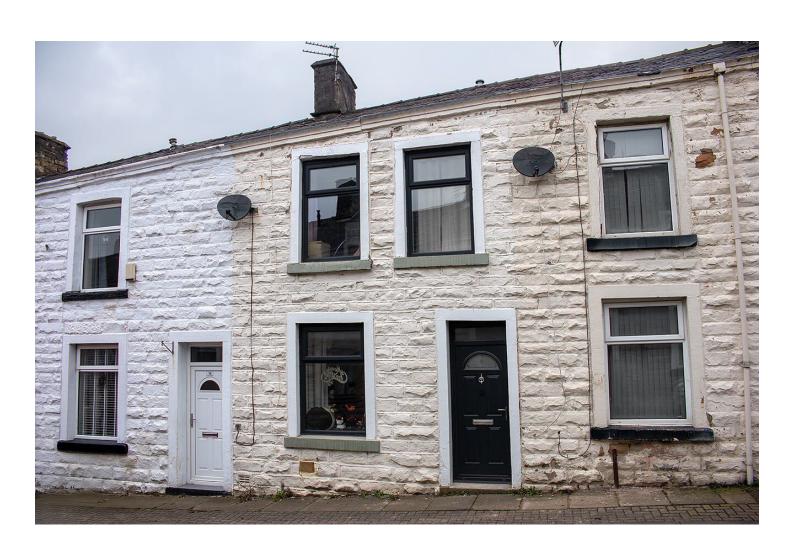

## **Property Photos**

## **Property Photos**

8 Green Street, Padiham, Burnley, Lancashire, BB12 7AT

Total area: approx. 72.2 sq. metres (776.8 sq. feet)

For illustritive purposes only. Not to scale. All sizes are approximate.