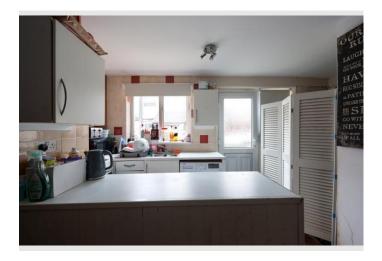

## **Property Photos**

## **Property Photos**

8 Green Street, Padiham, Burnley, Lancashire, BB12 7AT

Total area: approx. 72.2 sq. metres (776.8 sq. feet)

For illustritive purposes only. Not to scale. All sizes are approximate.