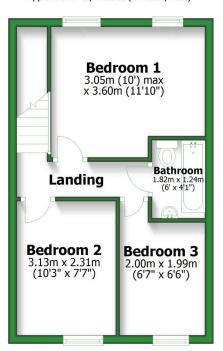

# **Property Details**

# 8 Green Street, Padiham, Burnley, Lancashire, BB12 7AT

OIRO **£85,000** 



## **Property Photos**













## **Property Photos**









8 Green Street, Padiham, Burnley, Lancashire, BB12 7AT



Total area: approx. 72.2 sq. metres (776.8 sq. feet)

For illustritive purposes only. Not to scale. All sizes are approximate.

Plan produced using PlanUp.

Creation Date 30/04/2025



8 Green Street, Padiham, Burnley, Lancashire, BB12 7AT

#### **Ground Floor**

Approx. 40.4 sq. metres (435.2 sq. feet)



Total area: approx. 72.2 sq. metres (776.8 sq. feet)

For illustritive purposes only. Not to scale. All sizes are approximate. Plan produced using PlanUp.

**First Floor**Approx. 31.7 sq. metres (341.5 sq. feet)



### **Property EPC**

8 Green Street, Padiham, Burnley, Lancashire, BB12 7AT



Creation Date 30/04/2025

## **Property Info**

8 Green Street, Padiham, Burnley, Lancashire, BB12 7AT

| Property Type  |
|----------------|
| House          |
| Property Style |
| Terraced       |
| Bedrooms       |
| 3              |
| Bathroom       |
| 1              |
| Receptions     |
| 2              |
| Tenure Type    |
| Leasehold      |
| Floor Area     |
| 776.8          |
| Agency Type    |
| Sole           |
| Parking        |
| Street Parking |
| Туре           |
| Sales          |
| Electricity    |
| Mains Supply   |

 $\begin{array}{c} \text{Creation Date} \\ 30/04/2025 \end{array}$ 

# **Property Info**

8 Green Street, Padiham, Burnley, Lancashire, BB12 7AT

| Water Supply               |