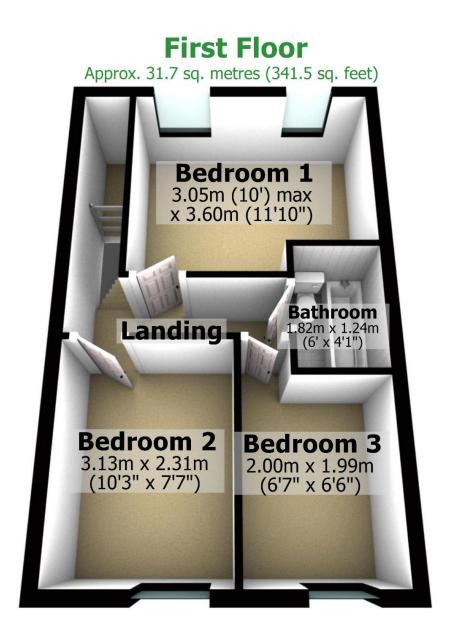

# **Property Details**

# 8 Green Street, Padiham, Burnley, Lancashire, BB12 7AT

OIRO **£85,000** 



## **Property Photos**













## **Property Photos**









8 Green Street, Padiham, Burnley, Lancashire, BB12 7AT



Total area: approx. 72.2 sq. metres (776.8 sq. feet)

For illustritive purposes only. Not to scale. All sizes are approximate.

Plan produced using PlanUp.

Creation Date 30/04/2025



8 Green Street, Padiham, Burnley, Lancashire, BB12 7AT

#### **Ground Floor**

Approx. 40.4 sq. metres (435.2 sq. feet)



Total area: approx. 72.2 sq. metres (776.8 sq. feet)

For illustritive purposes only. Not to scale. All sizes are approximate. Plan produced using PlanUp.

**First Floor**Approx. 31.7 sq. metres (341.5 sq. feet)



### **Property EPC**

8 Green Street, Padiham, Burnley, Lancashire, BB12 7AT



Creation Date 30/04/2025

## **Property Info**

8 Green Street, Padiham, Burnley, Lancashire, BB12 7AT

| Property Type  |
|----------------|
| House          |
| Property Style |
| Terraced       |
| Bedrooms       |
| 3              |
| Bathroom       |
| 1              |
| Receptions     |
| 2              |
| Tenure Type    |
| Leasehold      |
| Floor Area     |
| 776.8