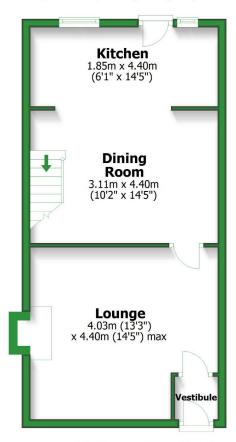

#### **Ground Floor**

Approx. 40.4 sq. metres (435.2 sq. feet)

Total area: approx. 72.2 sq. metres (776.8 sq. feet)

For illustritive purposes only. Not to scale. All sizes are approximate. Plan produced using PlanUp.