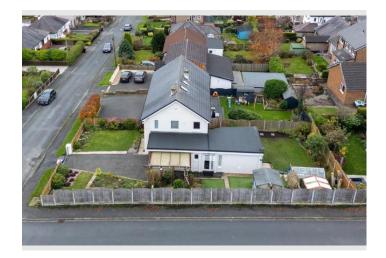

# **Property Details**

18 Haugh Avenue, Simonstone, Burnley, Lancashire, BB12 7HZ

£299,950

18 Haugh Avenue, Simonstone, Burnley, Lancashire, BB12 7HZ

 $\begin{array}{c} \text{Creation Date} \\ 14/03/2025 \end{array}$ 

18 Haugh Avenue, Simonstone, Burnley, Lancashire, BB12 7HZ

 $\begin{array}{c} \text{Creation Date} \\ 14/03/2025 \end{array}$ 

18 Haugh Avenue, Simonstone, Burnley, Lancashire, BB12 7HZ

Total area: approx. 151.2 sq. metres (1627.9 sq. feet)