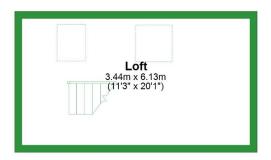

nd{array}$ 













18 Haugh Avenue, Simonstone, Burnley, Lancashire, BB12 7HZ













 $\begin{array}{c} \text{Creation Date} \\ 14/03/2025 \end{array}$ 





18 Haugh Avenue, Simonstone, Burnley, Lancashire, BB12 7HZ



Total area: approx. 151.2 sq. metres (1627.9 sq. feet)

For illustritive purposes only. Not to scale. All sizes are approximate. Plan produced using PlanUp.

**Creation Date** 

14/03/2025

**First Floor** Approx. 41.5 sq. metres (446.4 sq. feet) **Bedroom 3** 2.27m x 2.57m (7'5" x 8'5") **Bedroom 1** 3.39m x 3.34m (11'1" x 10'11") Store Landing **Bedroom 2** 3.20m x 3.34m (10'6" x 10'11") Shower Room 1.45m x 3.56m (4'9" x 11'8")

18 Haugh Avenue, Simonstone, Burnley, Lancashire, BB12 7HZ

#### **Second Floor**

Approx. 21.3 sq. metres (229.8 sq. feet)











#### **Property EPC**



# **Property Info**

18 Haugh Avenue, Simonstone, Burnley, Lancashire, BB12 7HZ

| Property Type  |
|----------------|
| House          |
| Property Style |
| Semi-Detached  |
| Bedrooms       |
| 3              |
| Bathroom       |
| 1              |
| Receptions     |
| 2              |
| Tenure Type    |
| Leasehold      |
| Floor Area     |
| 1627.9         |
| Agency Type    |
| Sole           |
| Parking        |
| Drive          |
| Туре           |
| Sales          |
| Electricity    |
| Mains Supply   |

**Creation Date** 

14/03/2025

# **Property Info**

18 Haugh Avenue, Simonstone, Burnley, Lancashire, BB12 7HZ

| Water Supply               |
|----------------------------|
| Mains                      |
| Sewerage                   |
| Mains Supply