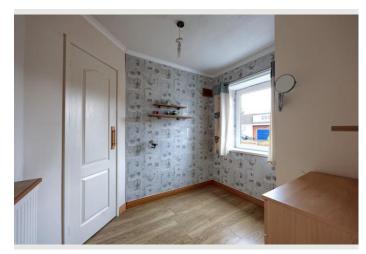

For illustritive purposes only. Not to scale. All sizes are approximate. Plan produced using PlanUp.

**Creation Date** 

14/03/2025

**First Floor** Approx. 41.5 sq. metres (446.4 sq. feet) **Bedroom 3** 2.27m x 2.57m (7'5" x 8'5") **Bedroom 1** 3.39m x 3.34m (11'1" x 10'11") Store Landing **Bedroom 2** 3.20m x 3.34m (10'6" x 10'11") Shower Room 1.45m x 3.56m (4'9" x 11'8")

# **Property Info**

18 Haugh Avenue, Simonstone, Burnley, Lancashire, BB12 7HZ

| Property Type  |
|----------------|
| House          |
| Property Style |
| Semi-Detached  |
| Bedrooms       |
| 3              |
| Bathroom       |
| 1              |
| Receptions     |
| 2              |
| Tenure Type    |
| Leasehold      |
| Floor Area     |
| 1627.9         |
| Agency Type    |
| Sole           |
| Parking        |
| Drive          |
| Туре           |
| Sales          |
| Electricity    |
| Mains Supply   |