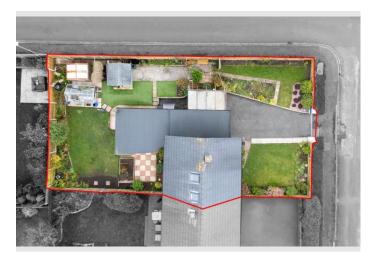

18 Haugh Avenue, Simonstone, Burnley, Lancashire, BB12 7HZ

 $\begin{array}{c} \text{Creation Date} \\ 14/03/2025 \end{array}$ 

18 Haugh Avenue, Simonstone, Burnley, Lancashire, BB12 7HZ

Total area: approx. 151.2 sq. metres (1627.9 sq. feet)

For illustritive purposes only. Not to scale. All sizes are approximate. Plan produced using PlanUp.

**Creation Date** 

14/03/2025

**First Floor** Approx. 41.5 sq. metres (446.4 sq. feet) **Bedroom 3** 2.27m x 2.57m (7'5" x 8'5") **Bedroom 1** 3.39m x 3.34m (11'1" x 10'11") Store Landing **Bedroom 2** 3.20m x 3.34m (10'6" x 10'11") Shower Room 1.45m x 3.56m (4'9" x 11'8")