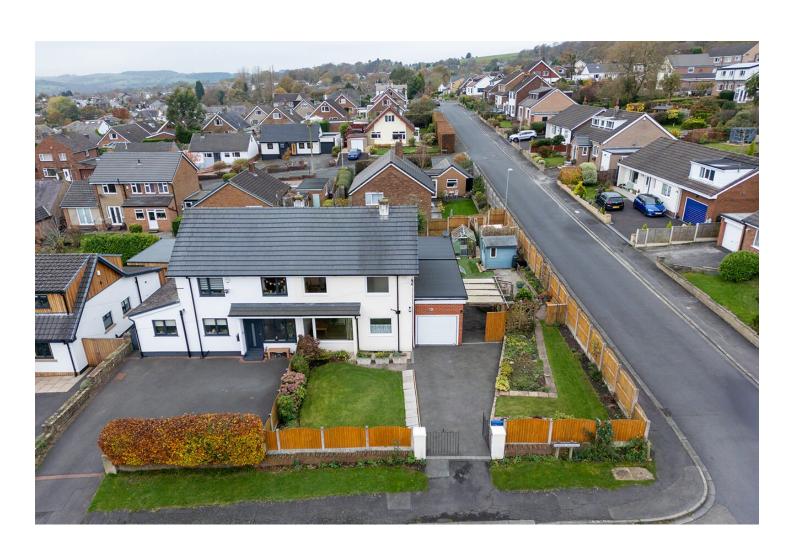

# **Property Details**

18 Haugh Avenue, Simonstone, Burnley, Lancashire, BB12 7HZ

£299,950

18 Haugh Avenue, Simonstone, Burnley, Lancashire, BB12 7HZ

 $\begin{array}{c} \text{Creation Date} \\ 14/03/2025 \end{array}$ 

18 Haugh Avenue, Simonstone, Burnley, Lancashire, BB12 7HZ

 $\begin{array}{c} \text{Creation Date} \\ 14/03/2025 \end{array}$ 

18 Haugh Avenue, Simonstone, Burnley, Lancashire, BB12 7HZ

Total area: approx. 151.2 sq. metres (1627.9 sq. feet)