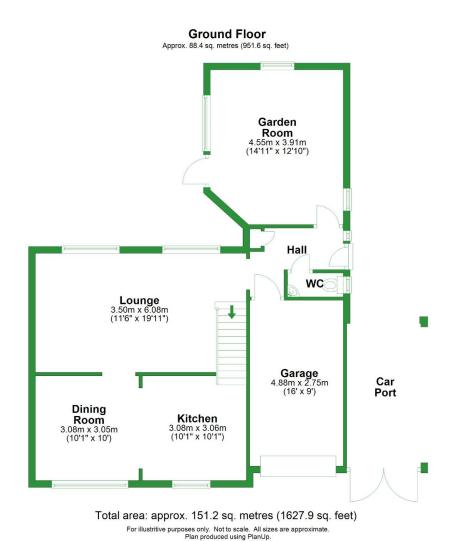

18 Haugh Avenue, Simonstone, Burnley, Lancashire, BB12 7HZ

 $\begin{array}{c} \text{Creation Date} \\ 14/03/2025 \end{array}$ 

18 Haugh Avenue, Simonstone, Burnley, Lancashire, BB12 7HZ

Total area: approx. 151.2 sq. metres (1627.9 sq. feet)

For illustritive purposes only. Not to scale. All sizes are approximate. Plan produced using PlanUp.

**Creation Date** 

14/03/2025

**First Floor** Approx. 41.5 sq. metres (446.4 sq. feet) **Bedroom 3** 2.27m x 2.57m (7'5" x 8'5") **Bedroom 1** 3.39m x 3.34m (11'1" x 10'11") Store Landing **Bedroom 2** 3.20m x 3.34m (10'6" x 10'11") Shower Room 1.45m x 3.56m (4'9" x 11'8")