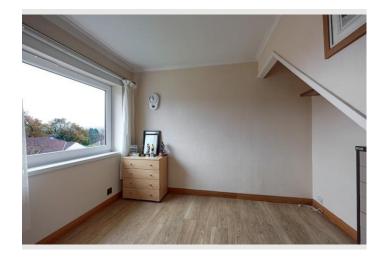

For illustritive purposes only. Not to scale. All sizes are approximate. Plan produced using PlanUp.

**Creation Date** 

14/03/2025

**First Floor** Approx. 41.5 sq. metres (446.4 sq. feet) **Bedroom 3** 2.27m x 2.57m (7'5" x 8'5") **Bedroom 1** 3.39m x 3.34m (11'1" x 10'11") Store Landing **Bedroom 2** 3.20m x 3.34m (10'6" x 10'11") Shower Room 1.45m x 3.56m (4'9" x 11'8")

# **Property Info**

18 Haugh Avenue, Simonstone, Burnley, Lancashire, BB12 7HZ

| Property Type  |
|----------------|
| House          |
| Property Style |
| Semi-Detached  |
| Bedrooms       |
| 3              |
| Bathroom       |
| 1              |
| Receptions     |
| 2              |
| Tenure Type    |
| Leasehold      |
| Floor Area     |
| 1627.9         |
| Agency Type    |
| Sole           |
| Parking        |
| Drive          |
| Туре           |
| Sales          |
| Electricity    |
| Mains Supply   |