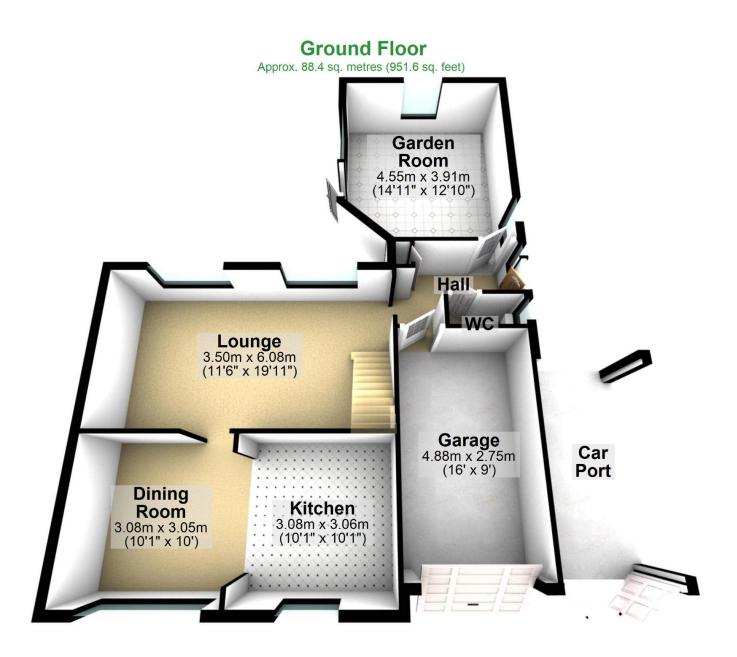

18 Haugh Avenue, Simonstone, Burnley, Lancashire, BB12 7HZ

 $\begin{array}{c} \text{Creation Date} \\ 14/03/2025 \end{array}$ 

18 Haugh Avenue, Simonstone, Burnley, Lancashire, BB12 7HZ

Total area: approx. 151.2 sq. metres (1627.9 sq. feet)

For illustritive purposes only. Not to scale. All sizes are approximate. Plan produced using PlanUp.

**Creation Date** 

14/03/2025

**First Floor** Approx. 41.5 sq. metres (446.4 sq. feet) **Bedroom 3** 2.27m x 2.57m (7'5" x 8'5") **Bedroom 1** 3.39m x 3.34m (11'1" x 10'11") Store Landing **Bedroom 2** 3.20m x 3.34m (10'6" x 10'11") Shower Room 1.45m x 3.56m (4'9" x 11'8")