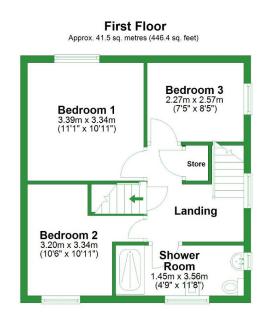

For illustritive purposes only. Not to scale. All sizes are approximate. Plan produced using PlanUp.

**Creation Date** 

14/03/2025

**First Floor** Approx. 41.5 sq. metres (446.4 sq. feet) **Bedroom 3** 2.27m x 2.57m (7'5" x 8'5") **Bedroom 1** 3.39m x 3.34m (11'1" x 10'11") Store Landing **Bedroom 2** 3.20m x 3.34m (10'6" x 10'11") Shower Room 1.45m x 3.56m (4'9" x 11'8")