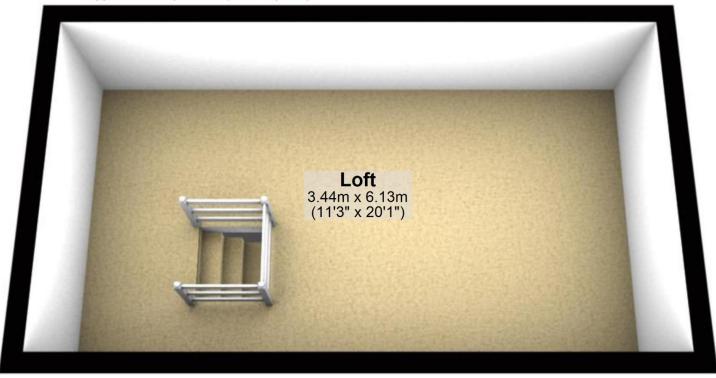

/2025 \end{array}$ 













18 Haugh Avenue, Simonstone, Burnley, Lancashire, BB12 7HZ













 $\begin{array}{c} \text{Creation Date} \\ 14/03/2025 \end{array}$ 





18 Haugh Avenue, Simonstone, Burnley, Lancashire, BB12 7HZ



Total area: approx. 151.2 sq. metres (1627.9 sq. feet)

For illustritive purposes only. Not to scale. All sizes are approximate. Plan produced using PlanUp.

**Creation Date** 

14/03/2025

**First Floor** Approx. 41.5 sq. metres (446.4 sq. feet) **Bedroom 3** 2.27m x 2.57m (7'5" x 8'5") **Bedroom 1** 3.39m x 3.34m (11'1" x 10'11") Store Landing **Bedroom 2** 3.20m x 3.34m (10'6" x 10'11") Shower Room 1.45m x 3.56m (4'9" x 11'8")

18 Haugh Avenue, Simonstone, Burnley, Lancashire, BB12 7HZ

#### **Second Floor**

Approx. 21.3 sq. metres (229.8 sq. feet)











#### **Property EPC**



# **Property Info**

18 Haugh Avenue, Simonstone, Burnley, Lancashire, BB12 7HZ

| Property Type  |
|----------------|
| House          |
| Property Style |
| Semi-Detached  |
| Bedrooms       |
| 3              |
| Bathroom       |
| 1              |
| Receptions     |
| 2              |
| Tenure Type    |
| Leasehold      |
| Floor Area     |
| 1627.9         |
| Agency Type    |
| Sole           |
| Parking        |
| Drive          |
| Туре           |
| Sales          |
| Electricity    |
| Mains Supply   |

**Creation Date** 

14/03/2025

# **Property Info**

18 Haugh Avenue, Simonstone, Burnley, Lancashire, BB12 7HZ

| Water Supply               |
|----------------------------|
| Mains                      |
| Sewerage                   |
| Mains S