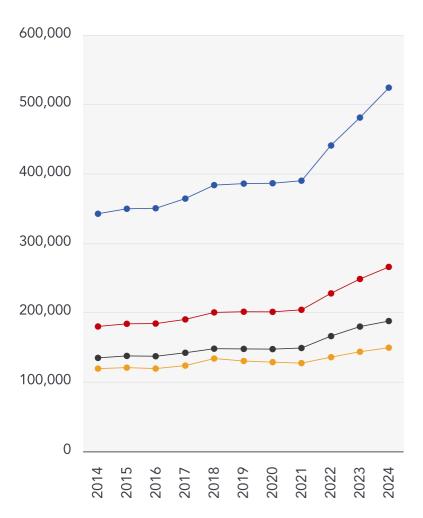

# Market House Price Statistics

Detached

+53.05%

Semi-Detached

+47.66%

Terraced

+39.35%

Flat