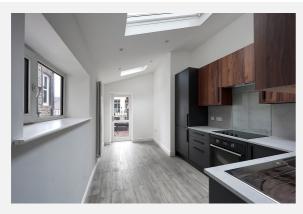

e: | £1,709                                  |  |
| Title Number:    | LAN276239                               |  |

**Tenure:** Start Date: End Date: Lease Term: Term Remaining: Leasehold 06/06/2023 02/10/2995 999 years from 2 October 1996 971 years

#### Local Area

Mobile Coverage:

(based on calls indoors)

| Local Authority:                  | Lancashire |
|-----------------------------------|------------|
| <b>Conservation Area:</b>         | Clitheroe  |
| Flood Risk:                       |            |
| • Rivers & Seas                   | No Risk    |
| <ul> <li>Surface Water</li> </ul> | Very Low   |

**Estimated Broadband Speeds** (Standard - Superfast - Ultrafast)











mb/s



Satellite/Fibre TV Availability:

**O**<sub>2</sub> 🚦 🛞 0

BT





# Gallery **Photos**























### CHURCH COURT, CHURCH STREET, CLITHEROE, BB7



Total area: approx. 87.4 sq. metres (941.1 sq. feet) For illustritive purposes only. Not to scale. All sizes are approximate. Plan produced using PlanUp.



**KFB** - Key Facts For Buyers

# Gallery **Floorplan**



### CHURCH COURT, CHURCH STREET, CLITHEROE, BB7





# Property EPC - Certificate



|       | Church Street, BB7     | Ene     | ergy rating |
|-------|------------------------|---------|-------------|
|       | Valid until 24.09.2025 |         |             |
| Score | Energy rating          | Current | Potential   |
| 92+   | Α                      |         |             |
| 81-91 | B                      |         |             |
| 69-80 | С                      |         |             |
| 55-68 | D