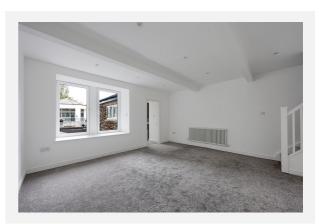

ate: | £1,709                                  |  |
| Title Number:    | LAN276239                               |  |

**Tenure:** Start Date: End Date: Lease Term: Term Remaining: Leasehold 06/06/2023 02/10/2995 999 years from 2 October 1996 971 years

#### Local Area

Mobile Coverage:

(based on calls indoors)

| Local Authority:                  | Lancashire |
|-----------------------------------|------------|
| <b>Conservation Area:</b>         | Clitheroe  |
| Flood Risk:                       |            |
| • Rivers & Seas                   | No Risk    |
| <ul> <li>Surface Water</li> </ul> | Very Low   |

**Estimated Broadband Speeds** (Standard - Superfast - Ultrafast)











mb/s



Satellite/Fibre TV Availability:

**O**<sub>2</sub> 🚦 🛞 0

BT





# Gallery **Photos**























### CHURCH COURT, CHURCH STREET, CLITHEROE, BB7



Total area: approx. 87.4 sq. metres (941.1 sq. feet) For illustritive purposes only. Not to scale. All sizes are approximate. Plan produced using PlanUp.



**KFB** - Key Facts For Buyers

# Gallery **Floorplan**



### CHURCH COURT, CHURCH STREET, CLITHEROE, BB7





# Property EPC - Certificate



|       | Church Street, BB7     | Ene     | ergy rating |
|-------|------------------------|---------|-------------|
|       | Valid until 24.09.2025 |         |             |
| Score | Energy rating          | Current | Potential   |
| 92+   | Α                      |         |             |
| 81-91 | B                      |         |             |
| 69-80 | С                      |         |             |
| 55-68 | D