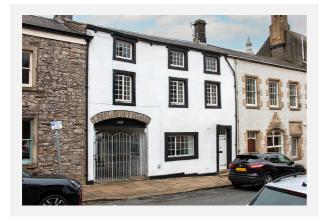

imate: | £1,709                                  |  |
| Title Number:    | LAN276239                               |  |

**Tenure:** Start Date: End Date: Lease Term: Term Remaining: Leasehold 06/06/2023 02/10/2995 999 years from 2 October 1996 971 years

#### Local Area

Mobile Coverage:

(based on calls indoors)

| Local Authority:                  | Lancashire |
|-----------------------------------|------------|
| <b>Conservation Area:</b>         | Clitheroe  |
| Flood Risk:                       |            |
| • Rivers & Seas                   | No Risk    |
| <ul> <li>Surface Water</li> </ul> | Very Low   |

**Estimated Broadband Speeds** (Standard - Superfast - Ultrafast)











mb/s



Satellite/Fibre TV Availability:

**O**<sub>2</sub> 🚦 🛞 0

BT





# Gallery **Photos**























### CHURCH COURT, CHURCH STREET, CLITHEROE, BB7



Total area: approx. 87.4 sq. metres (941.1 sq. feet) For illustritive purposes only. Not to scale. All sizes are approximate. Plan produced using PlanUp.



**KFB** - Key Facts For Buyers

# Gallery **Floorplan**



### CHURCH COURT, CHURCH STREET, CLITHEROE, BB7





# Property EPC - Certificate



|       | Church Street, BB7     | Ene     | ergy rating |
|-------|------------------------|---------|-------------|
|       | Valid until 24.09.2025 |         |             |
| Score | Energy rating          | Current | Potential   |
| 92+   | Α                      |         |             |
| 81-91 | B                      |         |             |
| 69-80 | С                      |         |             |
| 55-68 | D