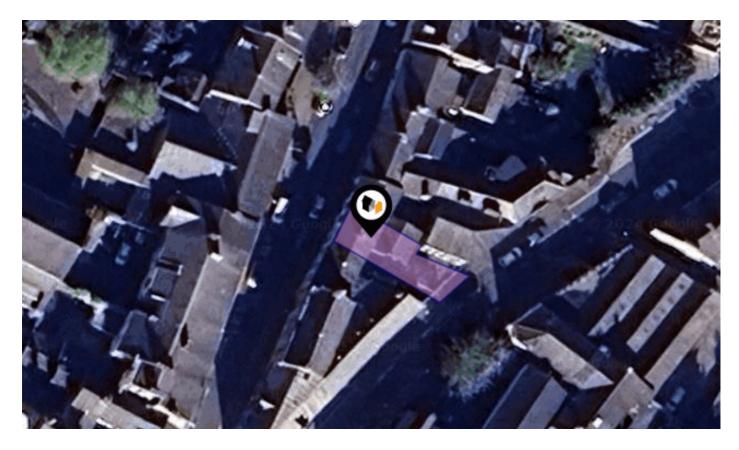

### CHURCH COURT, CHURCH STREET, CLITHEROE, BB7

#### Local Area

Mobile Coverage:

(based on calls indoors)

| Local Authority:                  | Lancashire |
|-----------------------------------|------------|
| <b>Conservation Area:</b>         | Clitheroe  |
| Flood Risk:                       |            |
| • Rivers & Seas                   | No Risk    |
| <ul> <li>Surface Water</li> </ul> | Very Low   |