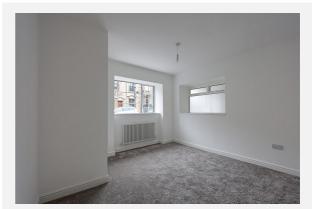

709                                  |  |
| Title Number:    | LAN276239                               |  |

**Tenure:** Start Date: End Date: Lease Term: Term Remaining: Leasehold 06/06/2023 02/10/2995 999 years from 2 October 1996 971 years

#### Local Area

Mobile Coverage:

(based on calls indoors)

| Local Authority:                  | Lancashire |
|-----------------------------------|------------|
| <b>Conservation Area:</b>         | Clitheroe  |
| Flood Risk:                       |            |
| • Rivers & Seas                   | No Risk    |
| <ul> <li>Surface Water</li> </ul> | Very Low   |

**Estimated Broadband Speeds** (Standard - Superfast - Ultrafast)











mb/s



Satellite/Fibre TV Availability:

**O**<sub>2</sub> 🚦 🛞 0

BT





# Gallery **Photos**























### CHURCH COURT, CHURCH STREET, CLITHEROE, BB7



Total area: approx. 87.4 sq. metres (941.1 sq. feet) For illustritive purposes only. Not to scale. All sizes are approximate. Plan produced using PlanUp.



**KFB** - Key Facts For Buyers

# Gallery **Floorplan**



### CHURCH COURT, CHURCH STREET, CLITHEROE, BB7





# Property EPC - Certificate



|       | Church Street, BB7     | Ene     | ergy rating |
|-------|------------------------|---------|-------------|
|       | Valid until 24.09.2025 |         |             |
| Score | Energy rating          | Current | Potential   |
| 92+   | Α                      |         |             |
| 81-91 | B                      |         |             |
| 69-80 | С                      |         |             |
| 55-68 | D