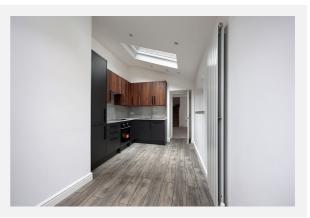

| £1,709                                  |  |
| Title Number:    | LAN276239                               |  |

**Tenure:** Start Date: End Date: Lease Term: Term Remaining: Leasehold 06/06/2023 02/10/2995 999 years from 2 October 1996 971 years

#### Local Area

Mobile Coverage:

(based on calls indoors)

| Local Authority:                  | Lancashire |
|-----------------------------------|------------|
| <b>Conservation Area:</b>         | Clitheroe  |
| Flood Risk:                       |            |
| • Rivers & Seas                   | No Risk    |
| <ul> <li>Surface Water</li> </ul> | Very Low   |

**Estimated Broadband Speeds** (Standard - Superfast - Ultrafast)











mb/s



Satellite/Fibre TV Availability:

**O**<sub>2</sub> 🚦 🛞 0

BT





# Gallery **Photos**























### CHURCH COURT, CHURCH STREET, CLITHEROE, BB7



Total area: approx. 87.4 sq. metres (941.1 sq. feet) For illustritive purposes only. Not to scale. All sizes are approximate. Plan produced using PlanUp.



**KFB** - Key Facts For Buyers

# Gallery **Floorplan**



### CHURCH COURT, CHURCH STREET, CLITHEROE, BB7





# Property EPC - Certificate



|       | Church Street, BB7     | Ene     | ergy rating |
|-------|------------------------|---------|-------------|
|       | Valid until 24.09.2025 |         |             |
| Score | Energy rating          | Current | Potential   |
| 92+   | Α                      |         |             |
| 81-91 | B                      |         |             |
| 69-80 | С                      |         |             |
| 55-68 | D