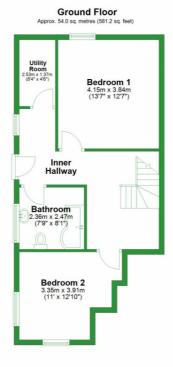

# Gallery **Floorplan**

### CHURCH COURT, CHURCH STREET, CLITHEROE, BB7

### CHURCH COURT, CHURCH STREET, CLITHEROE, BB7

Total area: approx. 87.4 sq. metres (941.1 sq. feet) For illustritive purposes only. Not to scale. All sizes are approximate. Plan produced using PlanUp.