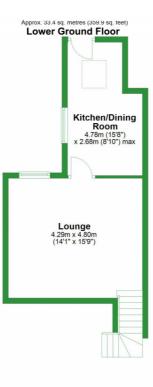

# Gallery **Floorplan**

### CHURCH COURT, CHURCH STREET, CLITHEROE, BB7

### CHURCH COURT, CHURCH STREET, CLITHEROE, BB7

Total area: approx. 87.4 sq. metres (941.1 sq. feet) For illustritive purposes only. Not to scale. All sizes are approximate. Plan produced using PlanUp.