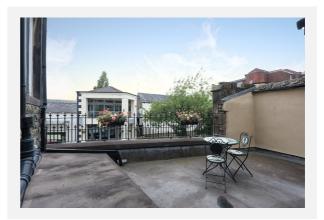

9                                  |  |
| Title Number:    | LAN276239                               |  |

**Tenure:** Start Date: End Date: Lease Term: Term Remaining: Leasehold 06/06/2023 02/10/2995 999 years from 2 October 1996 971 years

#### Local Area

Mobile Coverage:

(based on calls indoors)

| Local Authority:                  | Lancashire |
|-----------------------------------|------------|
| <b>Conservation Area:</b>         | Clitheroe  |
| Flood Risk:                       |            |
| • Rivers & Seas                   | No Risk    |
| <ul> <li>Surface Water</li> </ul> | Very Low   |

**Estimated Broadband Speeds** (Standard - Superfast - Ultrafast)











mb/s



Satellite/Fibre TV Availability:

**O**<sub>2</sub> 🚦 🛞 0

BT





# Gallery **Photos**























### CHURCH COURT, CHURCH STREET, CLITHEROE, BB7



Total area: approx. 87.4 sq. metres (941.1 sq. feet) For illustritive purposes only. Not to scale. All sizes are approximate. Plan produced using PlanUp.



**KFB** - Key Facts For Buyers

# Gallery **Floorplan**



### CHURCH COURT, CHURCH STREET, CLITHEROE, BB7





# Property EPC - Certificate



|       | Church Street, BB7     | Ene     | ergy rating |
|-------|------------------------|---------|-------------|
|       | Valid until 24.09.2025 |         |             |
| Score | Energy rating          | Current | Potential   |
| 92+   | Α                      |         |             |
| 81-91 | B                      |         |             |
| 69-80 | С                      |         |             |
| 55-68 | D