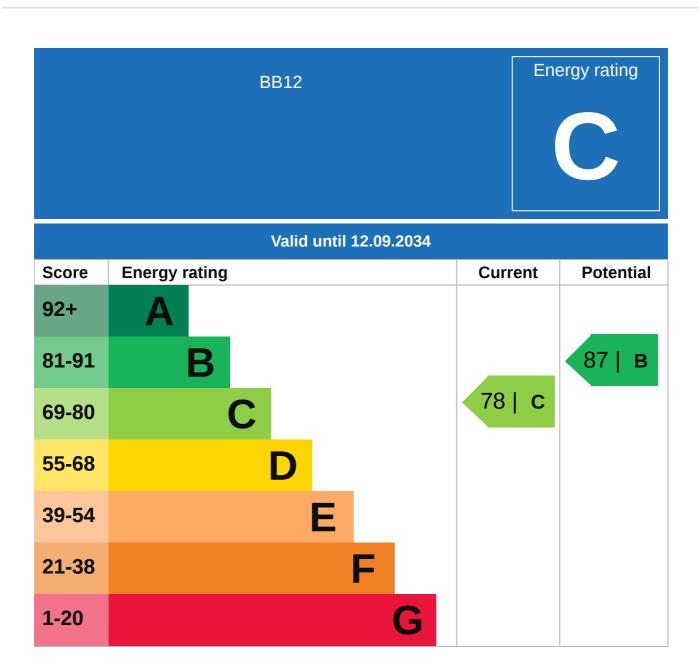

# Property **EPC - Additional Data**

#### **Additional EPC Data**

**Property Type:** House

Build Form: Detached

**Transaction Type:** Marketed sale

**Energy Tariff:** Unknown

Main Fuel: Mains gas (not community)

Main Gas: Yes

Flat Top Storey: No

**Top Storey:** 0

**Glazing Type:** Double glazing installed during or after 2002

**Previous Extension:** 3

**Open Fireplace:** 0

**Ventilation:** Natural

Walls: Cavity wall, as built, insulated (assumed)

Walls Energy: Good

**Roof:** Pitched, insulated (assumed)

**Roof Energy:** Good

**Main Heating:** Boiler and radiators, mains gas

Main Heating

Controls:

Programmer, room thermostat and TRVs

**Hot Water System:** From main system

**Hot Water Energy** 

**Efficiency:** 

Good

**Lighting:** Low energy lighting in all fixed outlets

Floors: Solid, insulated (assumed)

**Total Floor Area:** 110 m<sup>2</sup>