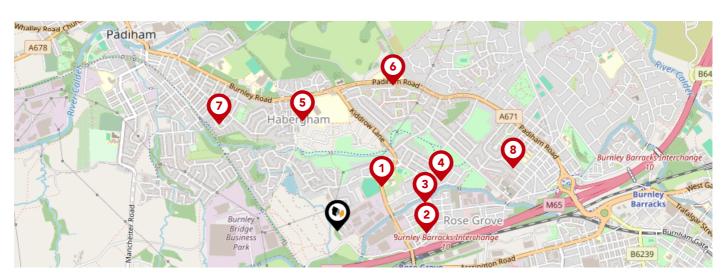

# Area **Schools**

|          |                                                                                                                     | Nursery                                                                                                                                                                                                                                                                                                                                                                                                                                                                                                                                                                                                                                                                                                                                                                                                                                                                                                                                                                                                                                                                                                                                                                                                                                                                                                                                                                                                                                                                                                                                                                                                                                                                                                                                                                                                                                                                                 | Primary      | Secondary    | College | Private |
|----------|---------------------------------------------------------------------------------------------------------------------|-----------------------------------------------------------------------------------------------------------------------------------------------------------------------------------------------------------------------------------------------------------------------------------------------------------------------------------------------------------------------------------------------------------------------------------------------------------------------------------------------------------------------------------------------------------------------------------------------------------------------------------------------------------------------------------------------------------------------------------------------------------------------------------------------------------------------------------------------------------------------------------------------------------------------------------------------------------------------------------------------------------------------------------------------------------------------------------------------------------------------------------------------------------------------------------------------------------------------------------------------------------------------------------------------------------------------------------------------------------------------------------------------------------------------------------------------------------------------------------------------------------------------------------------------------------------------------------------------------------------------------------------------------------------------------------------------------------------------------------------------------------------------------------------------------------------------------------------------------------------------------------------|--------------|--------------|---------|---------|
| <b>①</b> | Burnley Lowerhouse Junior School Ofsted Rating: Requires improvement   Pupils: 204   Distance: 0.27                 |                                                                                                                                                                                                                                                                                                                                                                                                                                                                                                                                                                                                                                                                                                                                                                                                                                                                                                                                                                                                                                                                                                                                                                                                                                                                                                                                                                                                                                                                                                                                                                                                                                                                                                                                                                                                                                                                                         | $\checkmark$ |              |         |         |
| 2        | Rosegrove Infant School Ofsted Rating: Good   Pupils: 156   Distance: 0.39                                          |                                                                                                                                                                                                                                                                                                                                                                                                                                                                                                                                                                                                                                                                                                                                                                                                                                                                                                                                                                                                                                                                                                                                                                                                                                                                                                                                                                                                                                                                                                                                                                                                                                                                                                                                                                                                                                                                                         | $\checkmark$ | 0            |         |         |
| 3        | St Augustine of Canterbury RC Primary School, A Voluntary Academy Ofsted Rating: Good   Pupils: 208   Distance: 0.4 |                                                                                                                                                                                                                                                                                                                                                                                                                                                                                                                                                                                                                                                                                                                                                                                                                                                                                                                                                                                                                                                                                                                                                                                                                                                                                                                                                                                                                                                                                                                                                                                                                                                                                                                                                                                                                                                                                         | V            |              |         |         |
| 4        | Rosegrove Nursery School Ofsted Rating: Outstanding   Pupils: 91   Distance:0.5                                     | igstyle igytyle igstyle igytyle igytyle igytyle igstyle igytyle |              |              |         |         |
| 5        | Burnley High School Ofsted Rating: Good   Pupils: 607   Distance: 0.5                                               |                                                                                                                                                                                                                                                                                                                                                                                                                                                                                                                                                                                                                                                                                                                                                                                                                                                                                                                                                                                                                                                                                                                                                                                                                                                                                                                                                                                                                                                                                                                                                                                                                                                                                                                                                                                                                                                                                         |              | $\checkmark$ |         |         |
| <b>6</b> | St Joseph's Park Hill School Ofsted Rating: Not Rated   Pupils: 128   Distance: 0.68                                |                                                                                                                                                                                                                                                                                                                                                                                                                                                                                                                                                                                                                                                                                                                                                                                                                                                                                                                                                                                                                                                                                                                                                                                                                                                                                                                                                                                                                                                                                                                                                                                                                                                                                                                                                                                                                                                                                         | $\checkmark$ |              |         |         |
| 7        | Whitegate Nursery School Ofsted Rating: Outstanding   Pupils: 118   Distance:0.7                                    | <b>✓</b>                                                                                                                                                                                                                                                                                                                                                                                                                                                                                                                                                                                                                                                                                                                                                                                                                                                                                                                                                                                                                                                                                                                                                                                                                                                                                                                                                                                                                                                                                                                                                                                                                                                                                                                                                                                                                                                                                |              |              |         |         |
| 8        | Ightenhill Nursery School Ofsted Rating: Outstanding   Pupils: 94   Distance: 0.82                                  |                                                                                                                                                                                                                                                                                                                                                                                                                                                                                                                                                                                                                                                                                                                                                                                                                                                                                                                                                                                                                                                                                                                                                                                                                                                                                                                                                                                                                                                                                                                                                                                                                                                                                                                                                                                                                                                                                         |              |              |         |         |