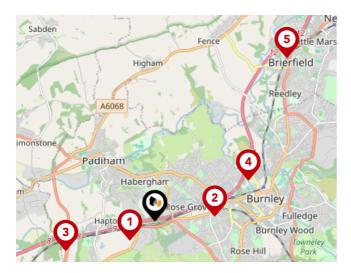

# Area **Schools**

|          |                                                                                                                     | Nursery                                                                                                                                                                                                                                                                                                                                                                                                                                                                                                                                                                                                                                                                                                                                                                                                                                                                                                                                                                                                                                                                                                                                                                                                                                                                                                                                                                                                                                                                                                                                                                                                                                                                                                                                                                                                                                                                                 | Primary      | Secondary    | College | Private |
|----------|---------------------------------------------------------------------------------------------------------------------|-----------------------------------------------------------------------------------------------------------------------------------------------------------------------------------------------------------------------------------------------------------------------------------------------------------------------------------------------------------------------------------------------------------------------------------------------------------------------------------------------------------------------------------------------------------------------------------------------------------------------------------------------------------------------------------------------------------------------------------------------------------------------------------------------------------------------------------------------------------------------------------------------------------------------------------------------------------------------------------------------------------------------------------------------------------------------------------------------------------------------------------------------------------------------------------------------------------------------------------------------------------------------------------------------------------------------------------------------------------------------------------------------------------------------------------------------------------------------------------------------------------------------------------------------------------------------------------------------------------------------------------------------------------------------------------------------------------------------------------------------------------------------------------------------------------------------------------------------------------------------------------------|--------------|--------------|---------|---------|
| <b>①</b> | Burnley Lowerhouse Junior School Ofsted Rating: Requires improvement   Pupils: 204   Distance: 0.27                 |                                                                                                                                                                                                                                                                                                                                                                                                                                                                                                                                                                                                                                                                                                                                                                                                                                                                                                                                                                                                                                                                                                                                                                                                                                                                                                                                                                                                                                                                                                                                                                                                                                                                                                                                                                                                                                                                                         | $\checkmark$ |              |         |         |
| 2        | Rosegrove Infant School Ofsted Rating: Good   Pupils: 156   Distance: 0.39                                          |                                                                                                                                                                                                                                                                                                                                                                                                                                                                                                                                                                                                                                                                                                                                                                                                                                                                                                                                                                                                                                                                                                                                                                                                                                                                                                                                                                                                                                                                                                                                                                                                                                                                                                                                                                                                                                                                                         | $\checkmark$ | 0            |         |         |
| 3        | St Augustine of Canterbury RC Primary School, A Voluntary Academy Ofsted Rating: Good   Pupils: 208   Distance: 0.4 |                                                                                                                                                                                                                                                                                                                                                                                                                                                                                                                                                                                                                                                                                                                                                                                                                                                                                                                                                                                                                                                                                                                                                                                                                                                                                                                                                                                                                                                                                                                                                                                                                                                                                                                                                                                                                                                                                         | V            |              |         |         |
| 4        | Rosegrove Nursery School Ofsted Rating: Outstanding   Pupils: 91   Distance:0.5                                     | igstyle igytyle igstyle igytyle igytyle igytyle igstyle igytyle |              |              |         |         |
| 5        | Burnley High School Ofsted Rating: Good   Pupils: 607   Distance: 0.5                                               |                                                                                                                                                                                                                                                                                                                                                                                                                                                                                                                                                                                                                                                                                                                                                                                                                                                                                                                                                                                                                                                                                                                                                                                                                                                                                                                                                                                                                                                                                                                                                                                                                                                                                                                                                                                                                                                                                         |              | $\checkmark$ |         |         |
| <b>6</b> | St Joseph's Park Hill School Ofsted Rating: Not Rated   Pupils: 128   Distance: 0.68                                |                                                                                                                                                                                                                                                                                                                                                                                                                                                                                                                                                                                                                                                                                                                                                                                                                                                                                                                                                                                                                                                                                                                                                                                                                                                                                                                                                                                                                                                                                                                                                                                                                                                                                                                                                                                                                                                                                         | $\checkmark$ |              |         |         |
| 7        | Whitegate Nursery School Ofsted Rating: Outstanding   Pupils: 118   Distance:0.7                                    | <b>✓</b>                                                                                                                                                                                                                                                                                                                                                                                                                                                                                                                                                                                                                                                                                                                                                                                                                                                                                                                                                                                                                                                                                                                                                                                                                                                                                                                                                                                                                                                                                                                                                                                                                                                                                                                                                                                                                                                                                |              |              |         |         |
| 8        | Ightenhill Nursery School Ofsted Rating: Outstanding   Pupils: 94   Distance: 0.82                                  |                                                                                                                                                                                                                                                                                                                                                                                                                                                                                                                                                                                                                                                                                                                                                                                                                                                                                                                                                                                                                                                                                                                                                                                                                                                                                                                                                                                                                                                                                                                                                                                                                                                                                                                                                                                                                                                                                         |              |              |         |         |

# Area **Schools**

|          |                                                                   | Nursery  | Primary      | Secondary | College | Private |
|----------|-------------------------------------------------------------------|----------|--------------|-----------|---------|---------|
| 9        | Padiham Primary School                                            |          |              |           |         |         |
| <b>V</b> | Ofsted Rating: Good   Pupils: 289   Distance: 0.82                |          |              |           |         |         |
| 10       | Burnley Ightenhill Primary School                                 |          |              |           |         |         |
|          | Ofsted Rating: Good   Pupils: 336   Distance: 0.86                |          |              |           |         |         |
| 11)      | St John the Baptist Roman Catholic Primary School, Padiham        |          |              |           |         |         |
|          | Ofsted Rating: Good   Pupils: 226   Distance:1                    |          |              |           |         |         |
| 12       | Whittlefield Primary School                                       |          |              |           |         |         |
|          | Ofsted Rating: Good   Pupils: 225   Distance:1.03                 |          |              |           |         |         |
| 13       | Padiham Green Church of England Primary School                    |          |              |           |         |         |
|          | Ofsted Rating: Requires improvement   Pupils: 197   Distance:1.07 |          | $\checkmark$ |           |         |         |
| 14       | Taywood Nursery School                                            |          |              |           |         |         |
|          | Ofsted Rating: Good   Pupils: 88   Distance:1.14                  | <b>✓</b> |              |           |         |         |
| 15       | Hapton Church of England/Methodist Primary School                 |          |              |           |         |         |
|          | Ofsted Rating: Good   Pupils: 124   Distance:1.23                 |          |              |           |         |         |
|          | Cherry Fold Community Primary School                              |          |              |           |         |         |
| Y        | Ofsted Rating: Good   Pupils: 411   Distance:1.23                 |          |              |           |         |         |