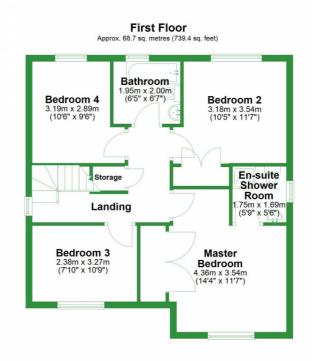

#### **Property**

Detached Type:

**Bedrooms:** 

Floor Area: 1,615 ft<sup>2</sup> / 150 m<sup>2</sup>

0.1 acres Plot Area: Year Built: 2006 **Council Tax:** Band E **Annual Estimate:** £2,869

**Title Number:** LAN41674