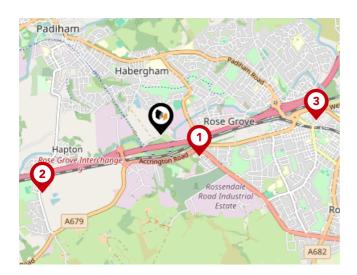

#### National Rail Stations

| Pin | Name                             | Distance   |  |
|-----|----------------------------------|------------|--|
| •   | Rose Grove Rail Station          | 0.39 miles |  |
| 2   | Hapton Rail Station              | 1.16 miles |  |
| 3   | Burnley Barracks Rail<br>Station | 1.37 miles |  |

#### Trunk Roads/Motorways

| Pin | Name    | Distance   |
|-----|---------|------------|
| 1   | M65 J9  | 0.55 miles |
| 2   | M65 J10 | 1.05 miles |
| 3   | M65 J8  | 1.65 miles |
| 4   | M65 J11 | 1.78 miles |
| 5   | M65 J12 | 3.68 miles |