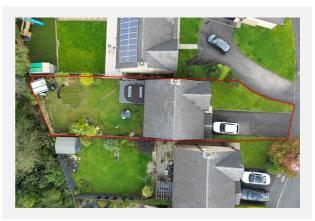

al Estimate:** £2,869

**Title Number:** LAN41674

Leasehold Tenure: Start Date: 28/09/2006 **End Date:** 01/01/3005

**Lease Term:** 999 years from 1 January 2006

**Term Remaining:** 980 years

#### **Local Area**

**Local Authority: Conservation Area:** 

Flood Risk:

• Rivers & Seas

Surface Water

Lancashire No

No Risk Very Low **Estimated Broadband Speeds** 

(Standard - Superfast - Ultrafast)

mb/s

64

1000







#### **Mobile Coverage:**

(based on calls indoors)















Satellite/Fibre TV Availability:













# Property **Multiple Title Plans**



#### Freehold Title Plan



LA624280

#### **Leasehold Title Plan**



#### **LAN41674**

Start Date: 28/09/2006 End Date: 01/01/3005

Lease Term: 999 years from 1 January 2006

Term Remaining: 980 years





















### **GREENBROOK ROAD, BURNLEY, BB12**







### **GREENBROOK ROAD, BURNLEY, BB12**







# Property **EPC - Additional Data**



#### **Additional EPC Data**

**Property Type:** House

Build Form: Detached

**Transaction Type:** Marketed sale

**Energy Tariff:** Unknown

Main Fuel: Mains gas (not community)

Main Gas: Yes

Flat Top Storey: No

**Top Storey:** 0

**Glazing Type:** Double glazing installed during or after 2002

**Previous Extension:** 3

**Open Fireplace:** 0

**Ventilation:** Natural

Walls: Cavity wall, as built, insulated (assumed)

Walls Energy: Good

**Roof:** Pitched, insulated (assumed)

**Roof Energy:** Good

**Main Heating:** Boiler and radiators, mains gas

Main Heating

Controls:

Programmer, room thermostat and TRVs

**Hot Water System:** From main system