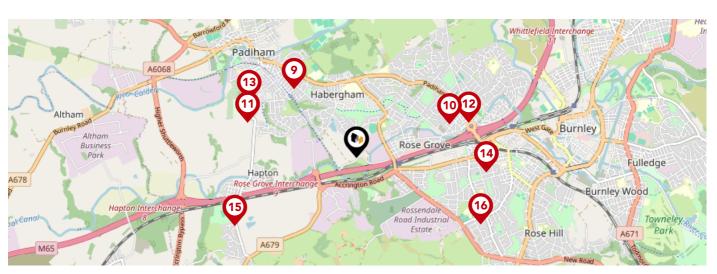

# Area **Schools**

|          |                                                                   | Nursery  | Primary      | Secondary | College | Private |
|----------|-------------------------------------------------------------------|----------|--------------|-----------|---------|---------|
| 9        | Padiham Primary School                                            |          |              |           |         |         |
| <b>V</b> | Ofsted Rating: Good   Pupils: 289   Distance: 0.82                |          |              |           |         |         |
| 10       | Burnley Ightenhill Primary School                                 |          |              |           |         |         |
|          | Ofsted Rating: Good   Pupils: 336   Distance: 0.86                |          |              |           |         |         |
| 11)      | St John the Baptist Roman Catholic Primary School, Padiham        |          |              |           |         |         |
|          | Ofsted Rating: Good   Pupils: 226   Distance:1                    |          |              |           |         |         |
| 12       | Whittlefield Primary School                                       |          |              |           |         |         |
|          | Ofsted Rating: Good   Pupils: 225   Distance:1.03                 |          |              |           |         |         |
| 13       | Padiham Green Church of England Primary School                    |          |              |           |         |         |
|          | Ofsted Rating: Requires improvement   Pupils: 197   Distance:1.07 |          | $\checkmark$ |           |         |         |
| 14       | Taywood Nursery School                                            |          |              |           |         |         |
|          | Ofsted Rating: Good   Pupils: 88   Distance:1.14                  | <b>✓</b> |              |           |         |         |
| 15       | Hapton Church of England/Methodist Primary School                 |          |              |           |         |         |
|          | Ofsted Rating: Good   Pupils: 124   Distance:1.23                 |          |              |           |         |         |
|          | Cherry Fold Community Primary School                              |          |              |           |         |         |
| Y        | Ofsted Rating: Good   Pupils: 411   Distance:1.23                 |          |              |           |         |         |