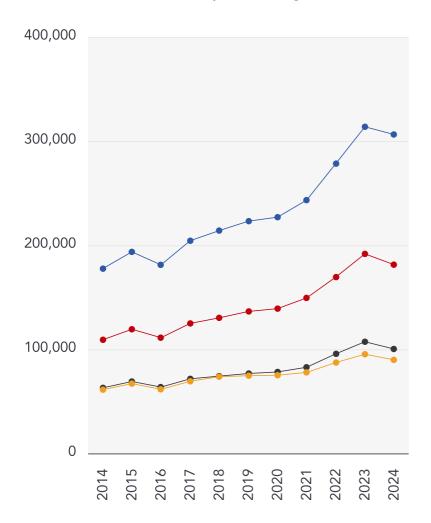

### Market

## **House Price Statistics**

### 10 Year History of Average House Prices by Property Type in BB12