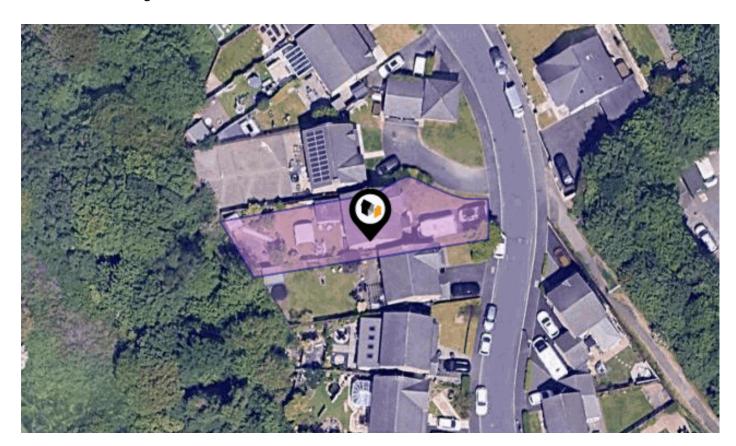

### **GREENBROOK ROAD, BURNLEY, BB12**

## Property **Overview**

#### **Property**

Detached Type:

**Bedrooms:** 

Floor Area: 1,615 ft<sup>2</sup> / 150 m<sup>2</sup>

0.1 acres Plot Area: Year Built: 2006 **Council Tax:** Band E **Annual Estimate:** £2,869

**Title Number:** LAN41674