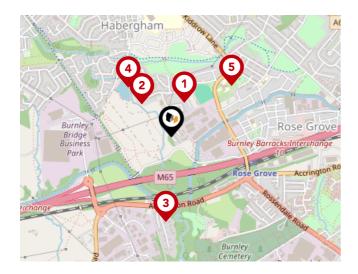

#### Bus Stops/Stations

| Pin | Name            | Distance   |  |
|-----|-----------------|------------|--|
| 1   | Lowerhouse Fold | 0.16 miles |  |
| 2   | Mills           | 0.19 miles |  |
| 3   | Valley Gardens  | 0.38 miles |  |
| 4   | Riverside Mews  | 0.29 miles |  |
| 5   | Lane Ends Hotel | 0.35 miles |  |