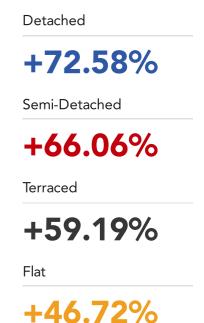

### Market

## **House Price Statistics**

### 10 Year History of Average House Prices by Property Type in BB12