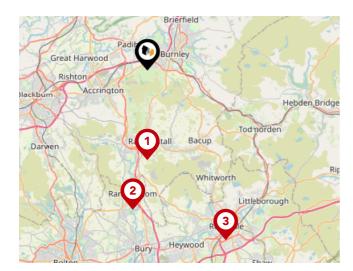

#### **Local Connections**

| Pin | Name                                           | Distance   |
|-----|------------------------------------------------|------------|
| •   | Rawtenstall (East<br>Lancashire Railway)       | 6.25 miles |
| 2   | Ramsbottom (East<br>Lancashire Railway)        | 9.81 miles |
| 3   | Rochdale Interchange<br>(Manchester Metrolink) | 13.1 miles |