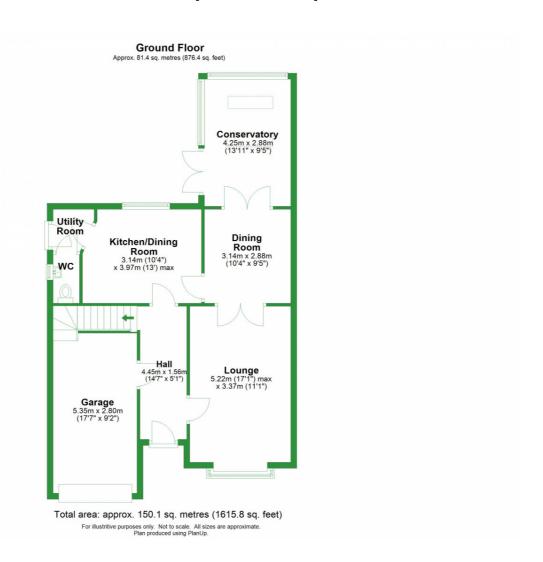

#### **Property**

Detached Type:

**Bedrooms:** 

Floor Area: 1,615 ft<sup>2</sup> / 150 m<sup>2</sup>

0.1 acres Plot Area: Year Built: 2006 **Council Tax:** Band E **Annual Estimate:** £2,869

**Title Number:** LAN41674