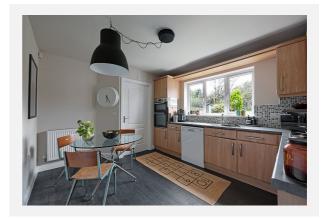

### **GREENBROOK ROAD, BURNLEY, BB12**

#### **Property**

Detached Type:

**Bedrooms:** 

Floor Area: 1,615 ft<sup>2</sup> / 150 m<sup>2</sup>

0.1 acres Plot Area: Year Built: 2006 **Council Tax:** Band E **Annual Estimate:** £2,869

**Title Number:** LAN41674