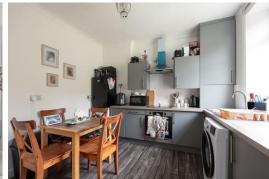

# KITCHEN/DINER

A fully fitted kitchen with a range of base and wall-mounted units with complimentary laminate worktops briefly comprises a four-ring induction hob, stainless steel sink with drainers and mixer tap, integrated oven with overhead extractor, space for a washer/dryer, and a fridge-freezer, vinyl flooring, ceiling light point, radiator, integrated storage, and a double-glazed window and upvc door to the rear of the property.