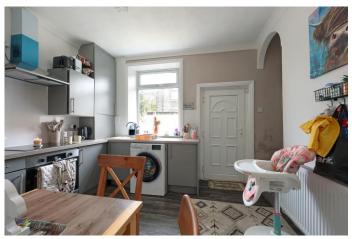

# KITCHEN/DINER

A fully fitted kitchen with a range of base and wall-mounted units with complimentary laminate worktops briefly comprises a four-ring induction hob, stainless steel sink with drainers and mixer tap, integrated oven with overhead extractor, space for a washer/dryer, and a fridge-freezer, vinyl flooring, ceiling light point, radiator, integrated storage, and a double-glazed window and upvc door to the rear of the property.