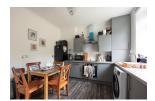

# KITCHEN/DINER

A fully fitted kitchen with a range of base and wall-mounted units with complimentary laminate worktops briefly comprises a four-ring induction hob, stainless steel sink with drainers and mixer tap, integrated oven with overhead extractor, space for a washer/dryer, and a fridge-freezer, vinyl flooring, ceiling light point, radiator, integrated storage, and a double-glazed window and upvc door to the rear of the property.