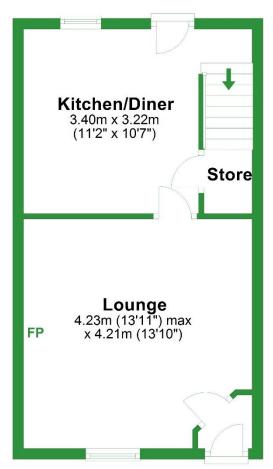

# **Ground Floor**

Approx. 32.5 sq. metres (350.3 sq. feet)

#### **LOUNGE**

A spacious lounge briefly comprises an electric fire with mantle, carpeted flooring, ceiling light point, radiator, and a double-glazed window to front.

# KITCHEN/DINER

A fully fitted kitchen with a range of base and wall-mounted units with complimentary laminate worktops briefly comprises a four-ring induction hob, stainless steel sink with drainers and mixer tap, integrated oven with overhead extractor, space for a washer/dryer, and a fridge-freezer, vinyl flooring, ceiling light point, radiator, integrated storage, and a double-glazed window and upvc door to the rear of the property.