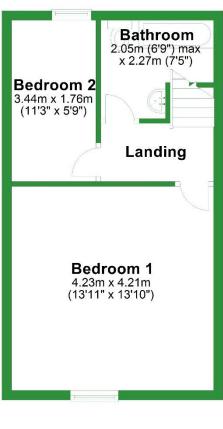

## First Floor

Approx. 32.4 sq. metres (348.8 sq. feet)

Total area: approx. 64.9 sq. metres (699.1 sq. feet)

For illustritive purposes only. Not to scale. All sizes are approximate.

Plan produced using PlanUp.

#### **BEDROOM ONE**

A large double bedroom boasts carpeted flooring, ceiling light point, a radiator, and a double-glazed window to the front.

### **BATHROOM**

The family bathroom briefly comprises a bath with an overhead shower attachment, pedestal sink, low-level WC, towel warmer, ceiling light point, and vinyl flooring.

#### **BEDROOM TWO**

The second bedroom briefly comprises carpeted flooring, a radiator, ceiling light point, and a double-glazed window to the rear of the property.