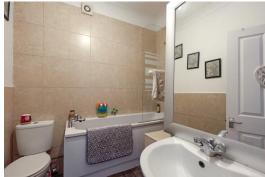

### **BATHROOM**

The family bathroom briefly comprises a bath with an overhead shower attachment, pedestal sink, low-level WC, towel warmer, ceiling light point, and vinyl flooring.