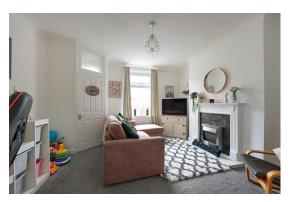

#### **LOUNGE**

A spacious lounge briefly comprises an electric fire with mantle, carpeted flooring, ceiling light point, radiator, and a double-glazed window to front.