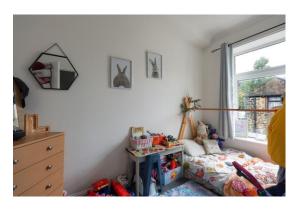

#### **BEDROOM TWO**

The second bedroom briefly comprises carpeted flooring, a radiator, ceiling light point, and a double-glazed window to the rear of the property.