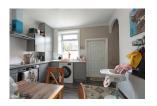

# KITCHEN/DINER

A fully fitted kitchen with a range of base and wall-mounted units with complimentary laminate worktops briefly comprises a four-ring induction hob, stainless steel sink with drainers and mixer tap, integrated oven with overhead extractor, space for a washer/dryer, and a fridge-freezer, vinyl flooring, ceiling light point, radiator, integrated storage, and a double-glazed window and upvc door to the rear of the property.