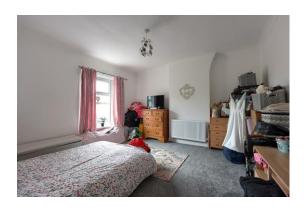

#### **BEDROOM ONE**

A large double bedroom boasts carpeted flooring, ceiling light point, a radiator, and a double-glazed window to the front.

#### **BEDROOM TWO**

The second bedroom briefly comprises carpeted flooring, a radiator, ceiling light point, and a double-glazed window to the rear of the property.