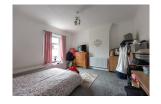

#### **BEDROOM ONE**

A large double bedroom boasts carpeted flooring, ceiling light point, a radiator, and a double-glazed window to the front.

#### **BEDROOM TWO**

The second bedroom briefly comprises carpeted flooring, a radiator, ceiling light point, and a double-glazed window to the rear of the property.