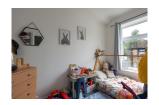

#### **BEDROOM TWO**

The second bedroom briefly comprises carpeted flooring, a radiator, ceiling light point, and a double-glazed window to the rear of the property.