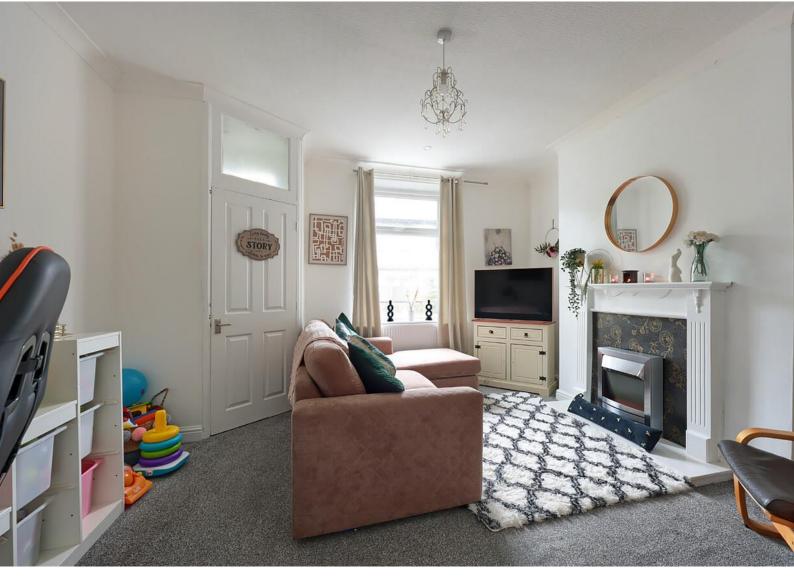

#### **LOUNGE**

A spacious lounge briefly comprises an electric fire with mantle, carpeted flooring, ceiling light point, radiator, and a double-glazed window to front.