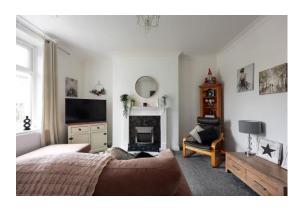

#### **LOUNGE**

A spacious lounge briefly comprises an electric fire with mantle, carpeted flooring, ceiling light point, radiator, and a double-glazed window to front.