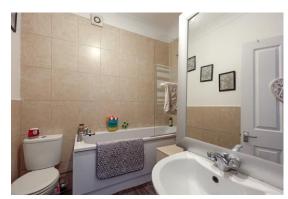

### **BATHROOM**

The family bathroom briefly comprises a bath with an overhead shower attachment, pedestal sink, low-level WC, towel warmer, ceiling light point, and vinyl flooring.