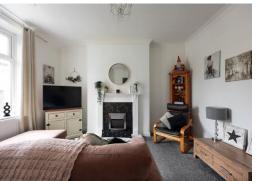

#### **LOUNGE**

A spacious lounge briefly comprises an electric fire with mantle, carpeted flooring, ceiling light point, radiator, and a double-glazed window to front.

#### **BEDROOM ONE**

A large double bedroom boasts carpeted flooring, ceiling light point, a radiator, and a double-glazed window to the front.

#### **BEDROOM TWO**

The second bedroom briefly comprises carpeted flooring, a radiator, ceiling light point, and a double-glazed window to the rear of the property.