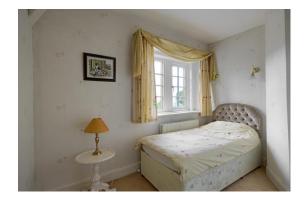

#### **BEDROOM THREE**

The third bedroom boasts carpeted flooring, a radiator, a ceiling light point, and a double-glazed window.