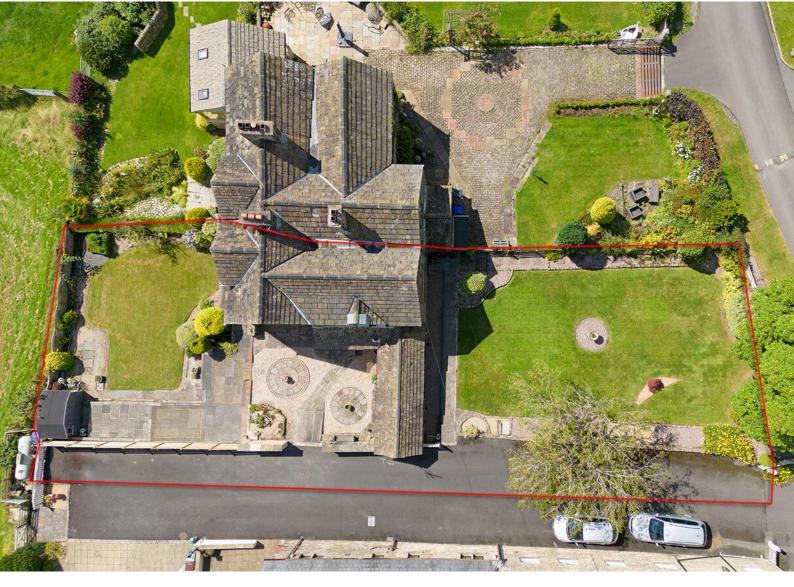

#### **EXTERNAL**

To the rear of the property is a patio area across two levels boasting stunning surrounding views with a lawned garden area. To the front of the property is a large lawned garden.