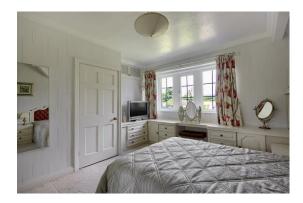

#### **BEDROOM TWO**

A spacious double bedroom briefly comprises fitted furniture, a ceiling light point, a radiator, and a double-glazed window to the front of the property.