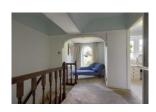

#### **GARDEN ROOM**

A cosey garden room comprises carpeted flooring, radiator, ceiling and wall lights, and double-glazed windows to the front and rear.