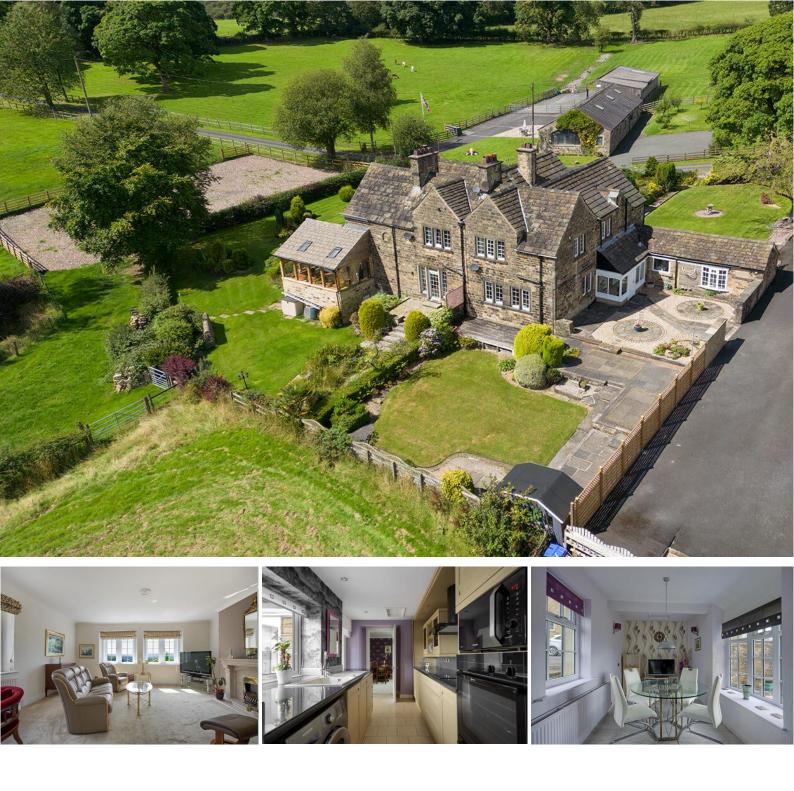

## 2 New Laund Farm, Fence £550,000 Offers in the Region of

A stunning three-bedroom semi-detached farmhouse with beautiful wrap-around views briefly comprises a lounge, kitchen, garden room, dining room, downstairs WC, master bedroom with ensuite, two further bedrooms, family bathroom, large gardens to the front and rear, and shared driveway.

#### **EXTERNAL**

To the rear of the property is a patio area across two levels boasting stunning surrounding views with a lawned garden area. To the front of the property is a large lawned garden.