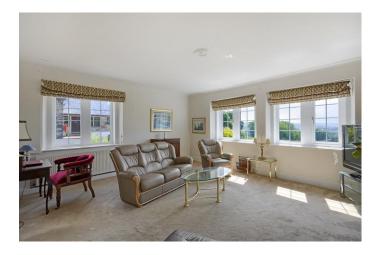

#### LOUNGE

A spacious lounge briefly comprises an electric fire with mantle, carpeted flooring, wall mounted and ceiling light points, radiator, and double-glazed windows with stunning views across the countryside.