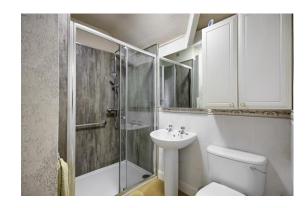

### MASTER BEDROOM WITH EN-SUITE

The master bedroom boasts stunning views through two doubleglazed windows, carpeted flooring, a ceiling light point, and a radiator.

The en-suite briefly comprises a walk-in shower with overhead rainfall attachment, low-level WC, storage basin sink, carpeted flooring, radiator, ceiling light point, and a frosted window to the rear.