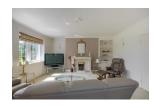

#### LOUNGE

A spacious lounge briefly comprises an electric fire with mantle, carpeted flooring, wall mounted and ceiling light points, radiator, and double-glazed windows with stunning views across the countryside.