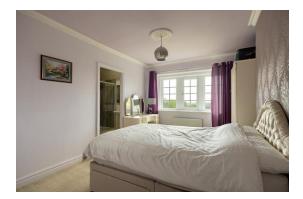

### MASTER BEDROOM WITH EN-SUITE

The master bedroom boasts stunning views through two doubleglazed windows, carpeted flooring, a ceiling light point, and a radiator.

The en-suite briefly comprises a walk-in shower with overhead rainfall attachment, low-level WC, storage basin sink, carpeted flooring, radiator, ceiling light point, and a frosted window to the rear.