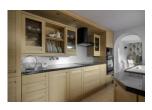

#### **KITCHEN**

A fully fitted kitchen with a range of base and wall-mounted units with complimentary laminate worktops briefly comprises a fourring induction hob, Astr Cast ceramic sink with drainers and mixer tap, integrated oven and microwave, tiled flooring, ceiling spotlights, and double-glazed windows.