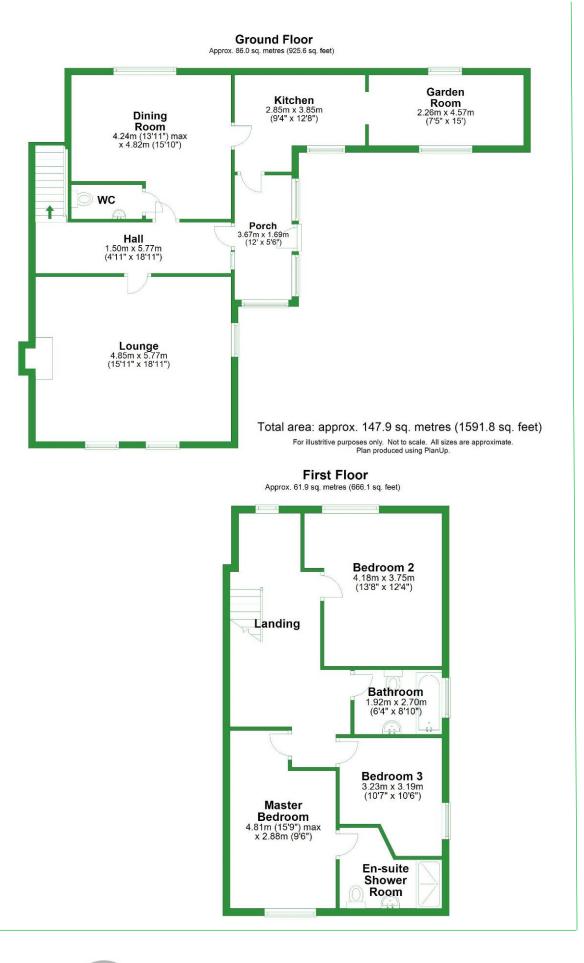

## 2 New Laund Farm, Fence £550,000 Offers in the Region of

A stunning three-bedroom semi-detached farmhouse with beautiful wrap-around views briefly comprises a lounge, kitchen, garden room, dining room, downstairs WC, master bedroom with ensuite, two further bedrooms, family bathroom, large gardens to the front and rear, and shared driveway.

#### **ADDITIONAL INFORMATION**

Tenure = Freehold Council Tax Band = F

Important: We would like to inform prospective purchasers that these sales particulars have been prepared as a general guide only. A detailed survey has not been carried out nor the services, appliances, and fittings have been tested. Room sizes should not be relied upon for furnishing purposes and are an approximate. Floor plan measurements are for guidance only, and may not be to scale. Particulars included have been signed off by the vendor(s).