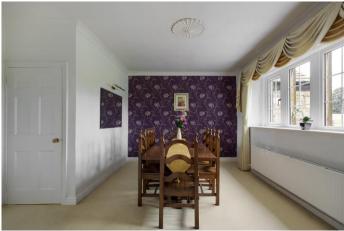

#### **DINING ROOM**

A large room perfect for entertaining, briefly comprises a large, double-glazed window, carpeted flooring, wall lights, and a radiator.