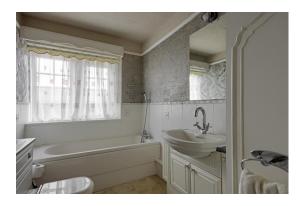

#### BATHROOM

The bathroom briefly comprises a bath with shower attachment, carpeted flooring, half-tiled walls, a cabinet sink, a low-level WC, a radiator, a ceiling light point, and a frosted window.