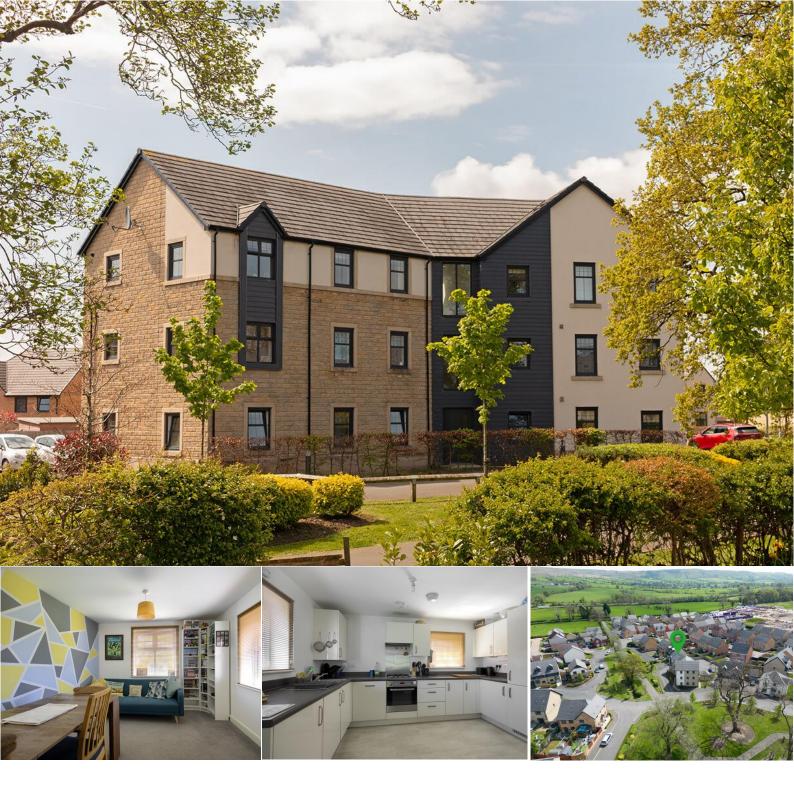

# Flat 3, 9 Higher Standen Drive Clitheroe

Offers in the Region of: £169,950

Flat 3, 9 Higher Standen Drive, Clitheroe £169,950 Offers in the Region of

A newly built, two-bedroom first floor flat in the highly sought after town of Clitheroe briefly comprising an open plan lounge/dining room, kitchen, master bedroom with en-suite, second double bedroom, bathroom and allocated parking.

# **LOUNGE/DINING ROOM**

A spacious lounge/dining room briefly comprises carpeted flooring, two ceiling light points, radiator, and two double-glazed windows to the front and side of the property.

## **KITCHEN**

A fully fitted kitchen briefly comprises a range of base and wall-mounted units with laminate worktops, integrated fridge-freezer, washing machine, dishwasher and oven with four ring hob, stainless steel sink with a mixer tap, vinyl flooring, ceiling light point, and double-glazed window to the side of the property.