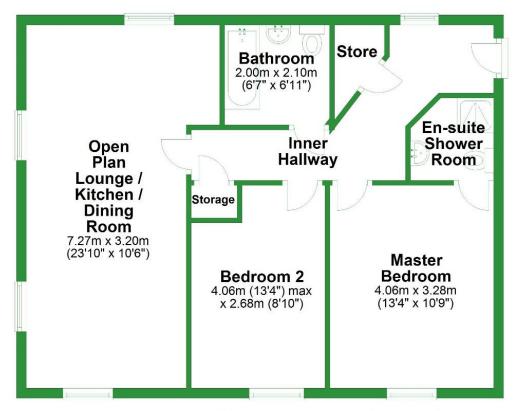

# **LOUNGE/DINING ROOM**

A spacious lounge/dining room briefly comprises carpeted flooring, two ceiling light points, radiator, and two double-glazed windows to the front and side of the property.

## **KITCHEN**

A fully fitted kitchen briefly comprises a range of base and wall-mounted units with laminate worktops, integrated fridge-freezer, washing machine, dishwasher and oven with four ring hob, stainless steel sink with a mixer tap, vinyl flooring, ceiling light point, and double-glazed window to the side of the property.

## **MASTER BEDROOM WITH ENSUITE**

A large double bedroom, briefly comprises carpeted flooring, ceiling light point, fitted wardrobes, a radiator and

double-glazed windows.

The en-suite briefly comprises a walk-in shower cubicle with electric shower, low level wc, pedestal sink, vinyl flooring, ceiling light point and radiator.

#### **BEDROOM TWO**

A second, spacious double bedroom with a doubleglazed window overlooking the side of the property, briefly comprises carpeted flooring, a radiator and ceiling light point.

#### **BATHROOM**

The family bathroom briefly comprises a bath, low-level wc, pedestal sink, vinyl flooring, ceiling light point, half tiled walls, and a radiator.

## **ADDITIONAL INFORMATION**

There are two additional storage cupboards in the hallway.

Tenure = Leasehold, 120 years remaining

Council Tax Band = C

Service charge = £113.70 per annum

Ground rent = £12.50 per month

Total area: approx. 68.0 sq. metres (732.5 sq. feet)

For illustritive purposes only. Not to scale. All sizes are approximate. Plan produced using PlanUp.

> Important: We would like to inform prospective purchasers that these sales particulars have been prepared as a general guide only. A detailed survey has not been carried out nor the services, appliances, and fittings have been tested. Room sizes should not be relied upon for furnishing purposes and are an approximate. Floor plan measurements are for guidance only, and may not be to scale. Particulars included have been signed off by the vendor(s).