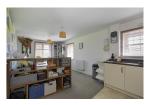

## **KITCHEN**

A fully fitted kitchen briefly comprises a range of base and wall-mounted units with laminate worktops, integrated fridge-freezer, washing machine, dishwasher and oven with four ring hob, stainless steel sink with a mixer tap, vinyl flooring, ceiling light point, and double-glazed window to the side of the property.