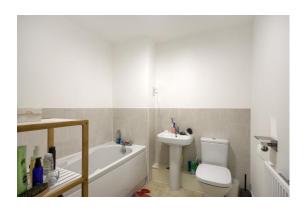

#### **BATHROOM**

The family bathroom briefly comprises a bath, low-level wc, pedestal sink, vinyl flooring, ceiling light point, half tiled walls, and a radiator.