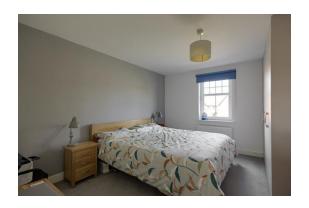

## **MASTER BEDROOM WITH ENSUITE**

A large double bedroom, briefly comprises carpeted flooring, ceiling light point, fitted wardrobes, a radiator and

double-glazed windows.

The en-suite briefly comprises a walk-in shower cubicle with electric shower, low level wc, pedestal sink, vinyl flooring, ceiling light point and radiator.