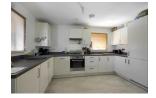

## **KITCHEN**

A fully fitted kitchen briefly comprises a range of base and wall-mounted units with laminate worktops, integrated fridge-freezer, washing machine, dishwasher and oven with four ring hob, stainless steel sink with a mixer tap, vinyl flooring, ceiling light point, and double-glazed window to the side of the property.