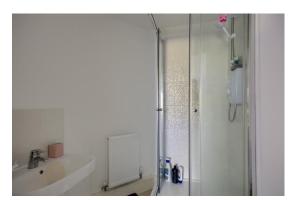

## **MASTER BEDROOM WITH ENSUITE**

A large double bedroom, briefly comprises carpeted flooring, ceiling light point, fitted wardrobes, a radiator and

double-glazed windows.

The en-suite briefly comprises a walk-in shower cubicle with electric shower, low level wc, pedestal sink, vinyl flooring, ceiling light point and radiator.