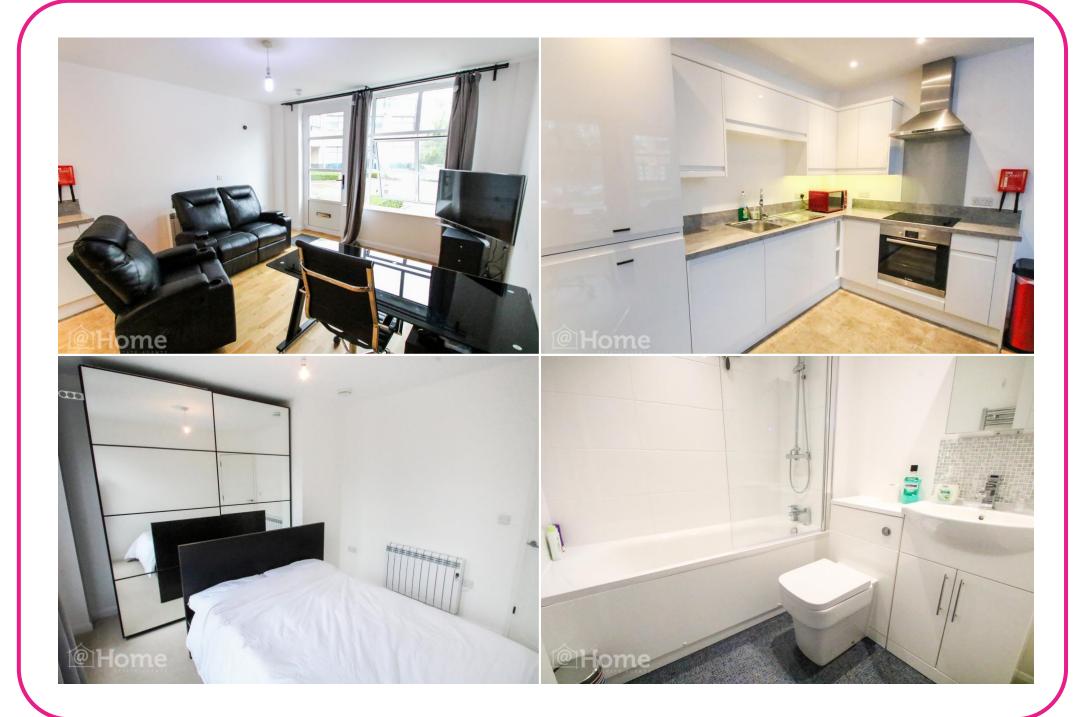

## Lounge/Kitchen Area: 5.21m x 3.85m

Entered via double glazed front door. Double glazed floor to ceiling picture window to front aspect. TV and satellite point. Oak laminate flooring. Electric radiator. Wall light points.

#### Kitchenette Area:

1 ½ bowl stainless steel sink unit with swan neck mixer tap over. Range of white high gloss base level cupboards and matching wall units. Integrated Bosch washer dryer. Bosch dishwasher. Bosch fridge freezer. Inset halogen hob with Bosch electric oven below and stainless steel canopy extractor above with glass splashback. Fitted work surfaces with matchings upstands. LED downlights. Large cupboard housing pressurised hot water tank. Doors to bathroom and door to: -

Fitted mirror front double wardrobes with chest of drawers.

#### **Bathroom:**

White suite of panelled bath with mixer shower with separate shower attachment, mixer tap and shower screen. Wash hand basin with mixer tap and vanity unit under. Low flush WC with concealed cistern. Extractor fan. Chrome towel radiator. LED downlights.

## Bedroom: 3.66m x 3.24m

Large double glazed floor to ceiling picture window to front aspect. Electric radiator. Telephone point.