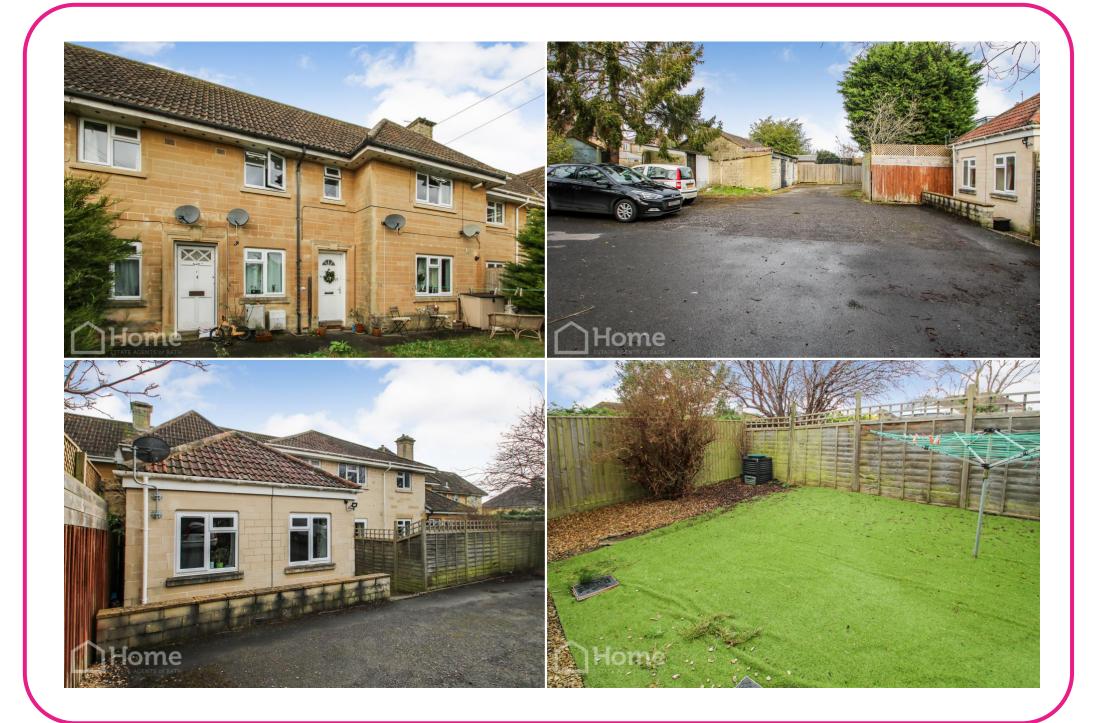

#### ATTENTION INVESTORS

A rare opportunity for the Investor buyer to purchase this block of 5, 1 & 2 bedroomed apartments situated in a popular location within Bradford on Avon. The apartments were developed back in 2004 and offer well-appointed and spacious accommodation together with gardens to 2 units and parking to the rear. An early inspection is recommended.

#### **ATTENTION INVESTORS**

A rare opportunity for the Investor buyer to purchase this block of 5, 1 & 2 bedroomed apartments situated in a popular location within Bradford on Avon. The apartments were developed back in 2004 and offer well-appointed and spacious accommodation with private gardens for 2 of the ground floor apartments, communal parking to the rear and a single garage.

#### Flat 1: 2 Bedroom Unit Current Rent: £725pcm

Ground floor garden apartment to the rear aspect. Communal entrance hall, open plan lounge/kitchen, 2 double bedrooms, bathroom, private enclosed garden and parking, electric night storage heating and fully double glazed throughout. EPC - C

#### Flat 2: 2 Bedroom Unit Current Rent: £725pcm

Ground floor garden apartment to the front elevation with communal entrance hall, lounge, kitchen, 2 double bedroom, bathroom, private enclosed gardens to the front and parking, gas heating and fully double glazed throughout. EPC - C