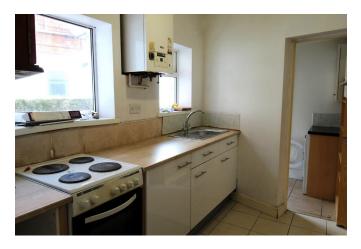

**Dining Room** 12' 9" x 11' 6" (3.88m x 3.50m) PVC double glazed window to the rear, wall mounted radiator, opening to kitchen

**Kitchen** 15' 0" x 6' 6" (4.57m x 1.98m)

Under stairs storage area with space for a fridge freezer, modern range of fitted wall, drawer and base units, worktop with inset stainless steel sink unit with mixer tap, space for an oven, opening to utility room