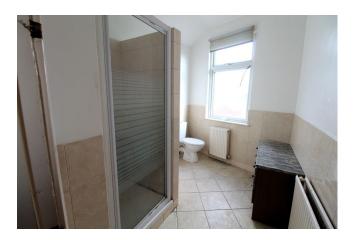

## Bathroom 8' 8" x 7' 8" (2.64m x 2.34m)

A modern suite comprising a shower cubical, low level WC and pedestal wash hand basin, chrome wall mounted towel radiator, obscure PVC double glazed window to the rear