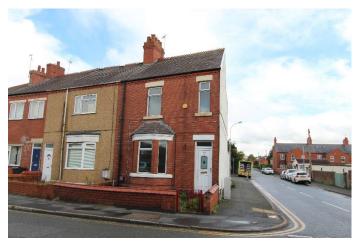

# New Road, Wrexham, LL11 2ES

#### **Front**

Set back from the road with red brick surround and iron gate opening to a pathway leading to a composite door which opens to the entrance hallway