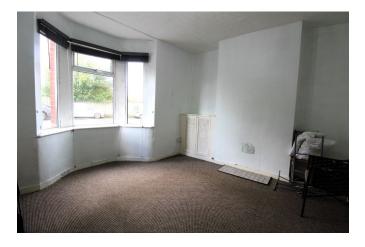

#### **Entrance Hallway**

Doors to lounge and dining room, stair to the first floor

Lounge 12' 9" x 12' 7" (3.88m x 3.83m)

PVC double glazed box bay window to the front, wall mounted radiator, coved ceiling