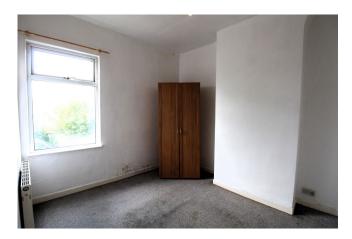

**Bedroom One** 11' 7" x 9' 4" (3.53m x 2.84m) PVC double glazed window to the rear, wall mounted radiator

**Bedroom Two** 11' 2" x 9' 4" (3.40m x 2.84m)

PVC double glazed window to the front aspect, wall mounted radiator