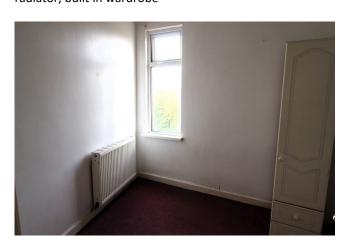

## **Bedroom Three** 10' 8" x 7' 8" (3.25m x 2.34m) PVC double glazed window to the front, wall mounted radiator, built in wardrobe