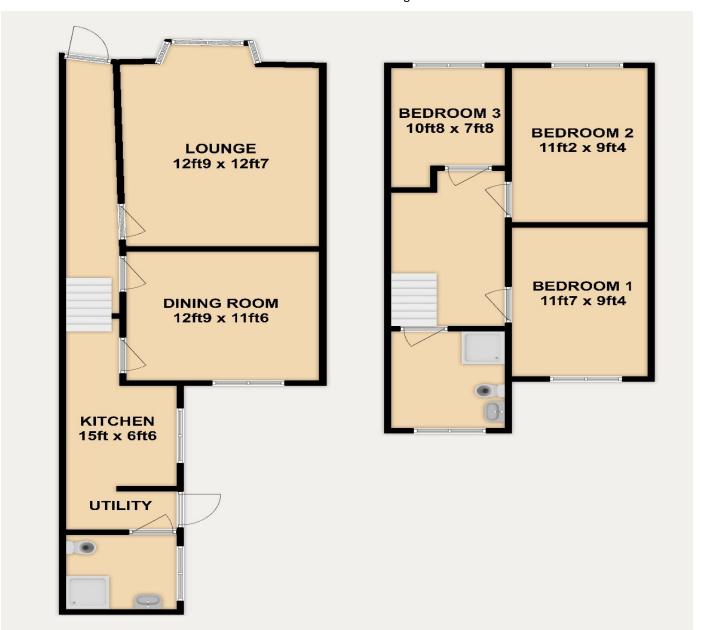

#### **Entrance Hallway**

Doors to lounge and dining room, stair to the first floor

Lounge 12' 9" x 12' 7" (3.88m x 3.83m)

PVC double glazed box bay window to the front, wall mounted radiator, coved ceiling

**Dining Room** 12' 9" x 11' 6" (3.88m x 3.50m) PVC double glazed window to the rear, wall mounted radiator, opening to kitchen

**Kitchen** 15' 0" x 6' 6" (4.57m x 1.98m)

Under stairs storage area with space for a fridge freezer, modern range of fitted wall, drawer and base units, worktop with inset stainless steel sink unit with mixer tap, space for an oven, opening to utility room

### **Utility room** 7' 2" x 4' 2" (2.18m x 1.27m)

Plumbing for washing machine, double glazed door to rear garden, door to downstairs bathroom

**Downstairs Bathroom** 6' 8" x 6' 6" (2.03m x 1.98m)

A modern suite comprising a shower cubical, close coupled WC and pedestal wash hand basin, obscure PVC double glazed window to the side

**Bedroom One** 11' 7" x 9' 4" (3.53m x 2.84m) PVC double glazed window to the rear, wall mounted radiator

**Bedroom Two** 11' 2" x 9' 4" (3.40m x 2.84m)

PVC double glazed window to the front aspect, wall mounted radiator

## **Bedroom Three** 10' 8" x 7' 8" (3.25m x 2.34m) PVC double glazed window to the front, wall mounted radiator, built in wardrobe