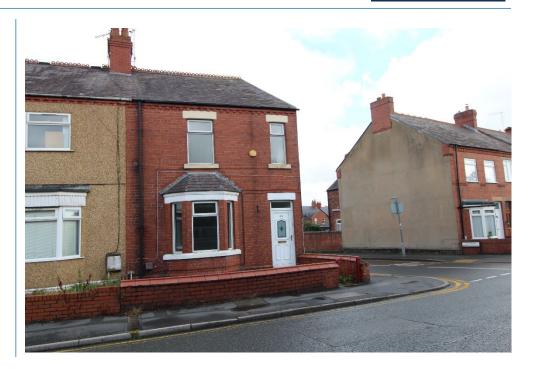

#### **Front**

Set back from the road with red brick surround and iron gate opening to a pathway leading to a composite door which opens to the entrance hallway

# New Road, Wrexham, LL11 2ES