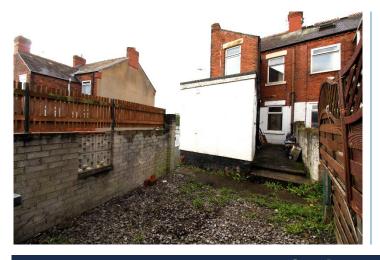

### **Rear Garden**

A courtyard garden laid to paving with access to the rear via a gate

**Garage**Accessed via an up and over door