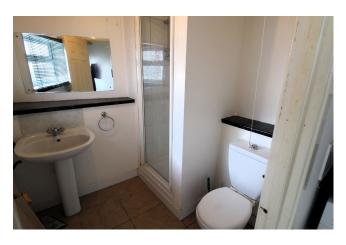

### **Utility room** 7' 2" x 4' 2" (2.18m x 1.27m)

Plumbing for washing machine, double glazed door to rear garden, door to downstairs bathroom

**Downstairs Bathroom** 6' 8" x 6' 6" (2.03m x 1.98m)

A modern suite comprising a shower cubical, close coupled WC and pedestal wash hand basin, obscure PVC double glazed window to the side