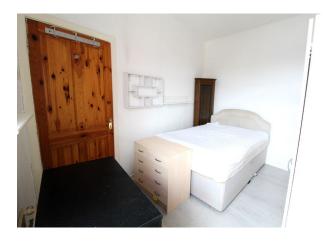

**Bedroom One** 11' 7" x 9' 4" (3.53m x 2.84m) PVC double glazed window to the rear, wall mounted radiator

**Bedroom Two** 11' 2" x 9' 4" (3.40m x 2.84m)

PVC double glazed window to the front aspect, wall mounted radiator