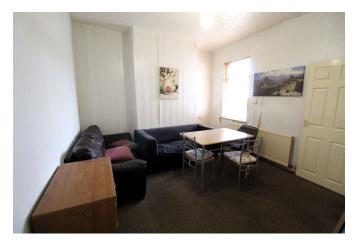

#### **Entrance Hallway**

Doors to lounge and dining room, stair to the first floor

Lounge 12' 9" x 12' 7" (3.88m x 3.83m)

PVC double glazed box bay window to the front, wall mounted radiator, coved ceiling

**Dining Room** 12' 9" x 11' 6" (3.88m x 3.50m) PVC double glazed window to the rear, wall mounted radiator, opening to kitchen

**Kitchen** 15' 0" x 6' 6" (4.57m x 1.98m)

Under stairs storage area with space for a fridge freezer, modern range of fitted wall, drawer and base units, worktop with inset stainless steel sink unit with mixer tap, space for an oven, opening to utility room