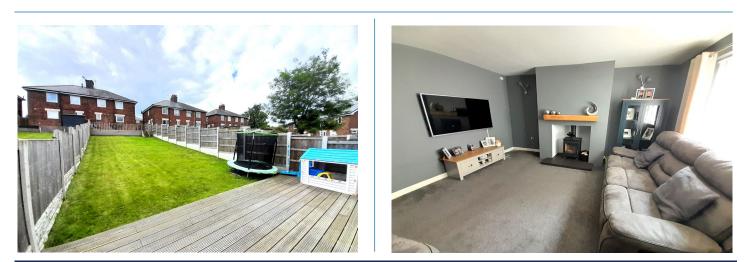

#### **Rear Garden**

A fantastic 90 ft garden laid mostly to lawn with timber fencing surround. A raised patio area and a newly fitted timber decking area with large storage shed. Access to the front via a timber gate

#### Lounge 14' 7" x 13' 5" (4.44m x 4.09m)

PVC double glazed window to the front aspect, wall mounted radiator, newly fitted dual fuel log burner, door to Kitchen