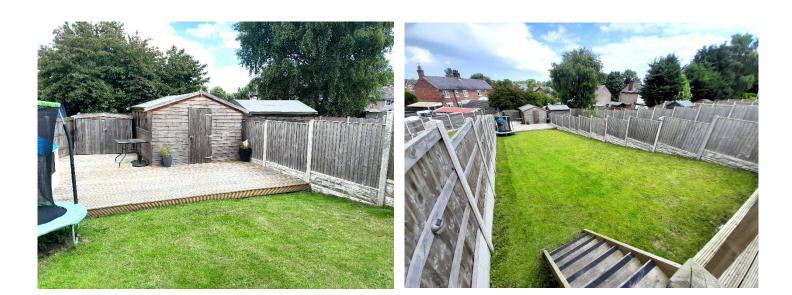

#### **Rear Garden**

A fantastic 90 ft garden laid mostly to lawn with timber fencing surround. A raised patio area and a newly fitted timber decking area with large storage shed. Access to the front via a timber gate