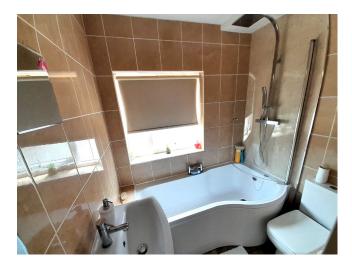

#### Bathroom

A suite comprising a P-shaped bath with shower plumbed in over, vanity wash hand basin with cupboards under and a close coupled WC, tiled walls, PVC obscure double glazed window to the front, wall mounted towel radiator