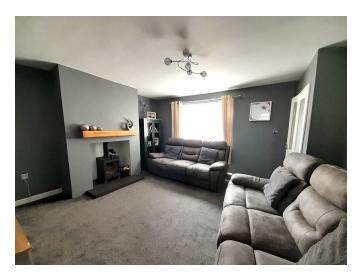

#### Lounge 14' 7" x 13' 5" (4.44m x 4.09m)

PVC double glazed window to the front aspect, wall mounted radiator, newly fitted dual fuel log burner, door to Kitchen