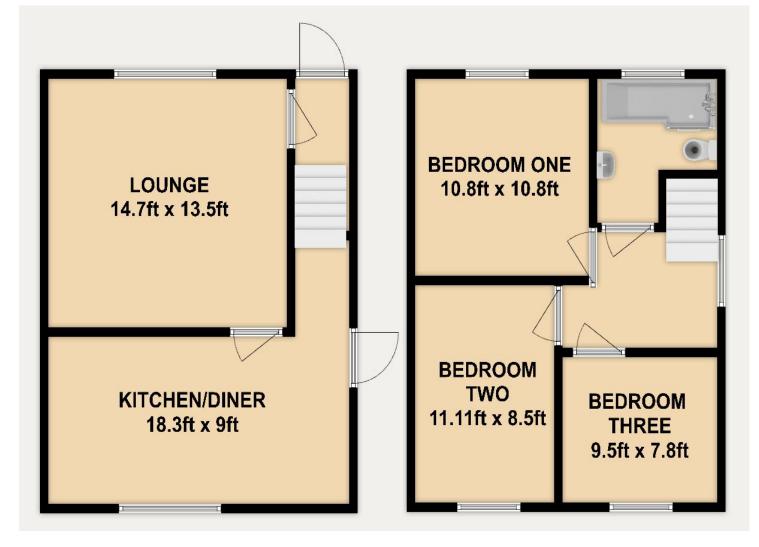

#### Lounge 14' 7" x 13' 5" (4.44m x 4.09m)

PVC double glazed window to the front aspect, wall mounted radiator, newly fitted dual fuel log burner, door to Kitchen

#### Kitchen/Diner 15' 0" x 18' 3" (4.57m x 5.56m)

A range of modern wall, drawer and base units installed circa 2020 with worktop with inset sink unit with spray mixer tap, integrated dishwasher, integrated washing machine, space for a fridge freezer, built in eye level double over, inset hob with extractor hood over. PVC double glazed window to the rear garden, door to rear garden, under stairs storage area, wall mounted radiator, a wall mounted cupboard housing a Worcester combination boiler.

**First Floor Landing** PVC double glazed window to the side, wood panelled doors to Bedrooms and Bathroom

**Bedroom One** 10' 8" x 10' 8" (3.25m x 3.25m) PVC double glazed window to the front aspect, wall mounted radiator **Bedroom Two** 11' 11" x 8' 5" (3.63m x 2.56m) PVC double glazed window to the rear aspect, wall mounted radiator, built in wardrobe

**Bedroom Three** 9' 5" x 7' 8" (2.87m x 2.34m) PVC double glazed window to the rear aspect, wall mounted radiator

### **FLOORPLAN**

Grow Property North Wales Phone: 01978 352248, Email: sales@growproperty.co.uk www.growproperty.co.uk