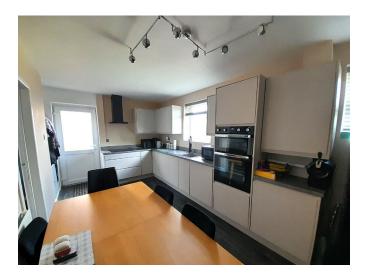

#### Kitchen/Diner 15' 0" x 18' 3" (4.57m x 5.56m)

A range of modern wall, drawer and base units installed circa 2020 with worktop with inset sink unit with spray mixer tap, integrated dishwasher, integrated washing machine, space for a fridge freezer, built in eye level double over, inset hob with extractor hood over. PVC double glazed window to the rear garden, door to rear garden, under stairs storage area, wall mounted radiator, a wall mounted cupboard housing a Worcester combination boiler.