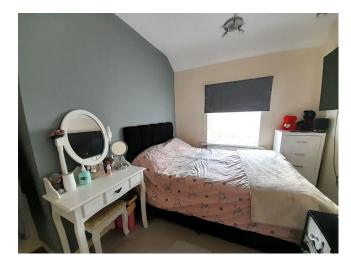

**First Floor Landing** PVC double glazed window to the side, wood panelled doors to Bedrooms and Bathroom

**Bedroom One** 10' 8" x 10' 8" (3.25m x 3.25m) PVC double glazed window to the front aspect, wall mounted radiator **Bedroom Two** 11' 11" x 8' 5" (3.63m x 2.56m) PVC double glazed window to the rear aspect, wall mounted radiator, built in wardrobe