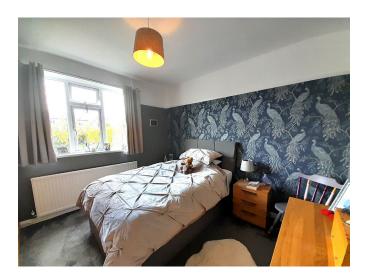

### **Entrance Hallway**

Wood panelled doors to Bedrooms, Bathroom and Lounge. Access to roof space, wall mounted radiator

**Bedroom One** 13' 3" x 11' 7" (4.04m x 3.53m)

PVC double glazed box bay window to the front, wall mounted radiator, picture rail, fireplace with marble mantle