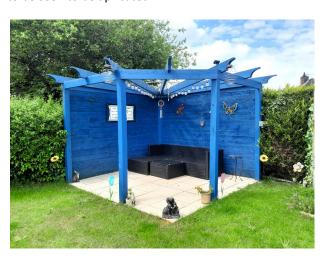

### **Rear Garden**

A stunning, well landscaped south facing garden laid prominently to lawn with Indian stone patio area, raised patio area, pergola area and a wealth of mature hedges, shrubs, trees and flower beds. A private and secluded garden backing onto private woodland it really does need to be seen to be apricated