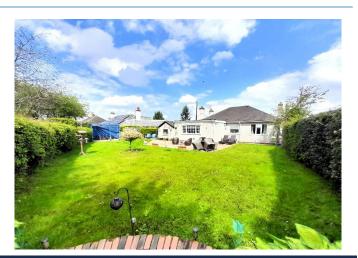

### **Rear Garden**

A stunning, well landscaped south facing garden laid prominently to lawn with Indian stone patio area, raised patio area, pergola area and a wealth of mature hedges, shrubs, trees and flower beds. A private and secluded garden backing onto private woodland it really does need to be seen to be apricated