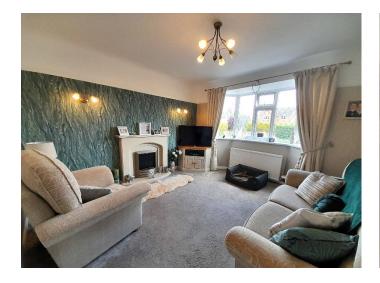

Lounge 13'8" x 11'7" (4.16m x 3.53m)

A spacious room with two PVC double glazed windows to the side, wall mounted radiator, open display area to the kitchen