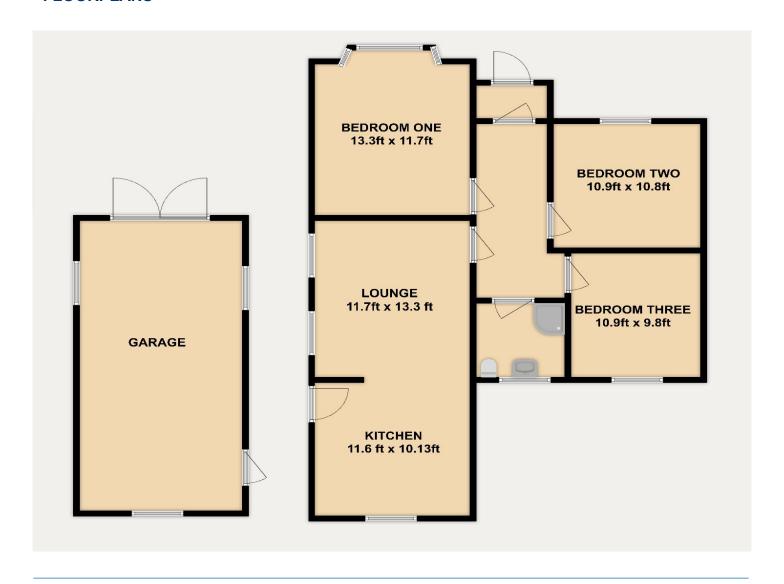

e units. Worktop with ceramic 1.5 bowl sink unit with mixer tap, built in oven with electric hob over, integrated washing machine, integrated fridge and freezer. Tiled floor, PVC double glazed window overlooking the rear garden, obscure PVC double glazed door to the side, wall mounted radiator

# Garage

A detached garage accessed to the front via double timber doors and to the rear via a pedestrian door. 3 obscured windows. Power points and lights

### **Rear Garden**

A stunning, well landscaped south facing garden laid prominently to lawn with Indian stone patio area, raised patio area, pergola area and a wealth of mature hedges, shrubs, trees and flower beds. A private and secluded garden backing onto private woodland it really does need to be seen to be apricated



# **FLOORPLANS**