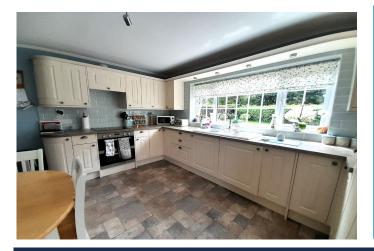

# Kitchen/Diner 11' 1" x 11' 6" (3.38m x 3.50m)

A lovely, high quality and modern kitchen comprising a range of wall, drawer and base units. Worktop with ceramic 1.5 bowl sink unit with mixer tap, built in oven with electric hob over, integrated washing machine, integrated fridge and freezer. Tiled floor, PVC double glazed window overlooking the rear garden, obscure PVC double glazed door to the side, wall mounted radiator