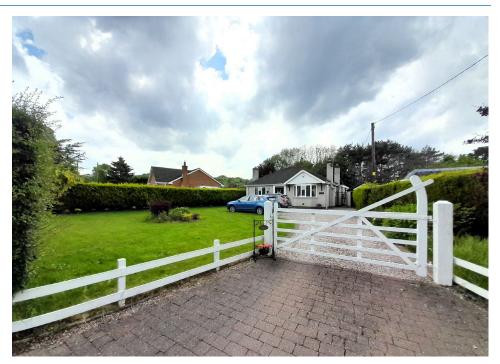

### **Front**

Set back from the road and accessed via a large timber gate which opens to a gravelled driveway offering ample off road parking. A large lawned area and secluded with established shrubs. Access to the detached garage and rear garden via a gate. The property is accessed via a decorative composite door with opens to a porch