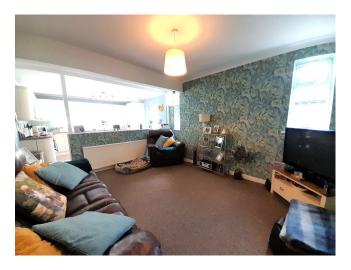

Lounge 13'8" x 11'7" (4.16m x 3.53m)

A spacious room with two PVC double glazed windows to the side, wall mounted radiator, open display area to the kitchen