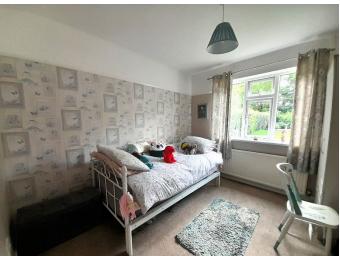

**Bedroom Two** 10' 9" x 10' 8" (3.27m x 3.25m)

PVC double glazed window to the front aspect, wall mounted radiator

**Bedroom Three** 10'9" x 9'8" (3.27m x 2.94m)

PVC double glazed window to the rear garden, wall mounted radiator, wall mounted radiator