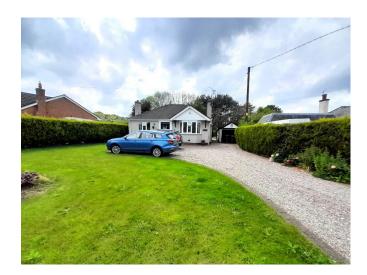

A spacious and well presented detached bungalow set on a larger than average plot with ample off road parking to the front accessed via a timber gate and a large south facing wrap around well landscaped garden to the rear.

### **Front**

Set back from the road and accessed via a large timber gate which opens to a gravelled driveway offering ample off road parking. A large lawned area and secluded with established shrubs. Access to the detached garage and rear garden via a gate. The property is accessed via a decorative composite door with opens to a porch