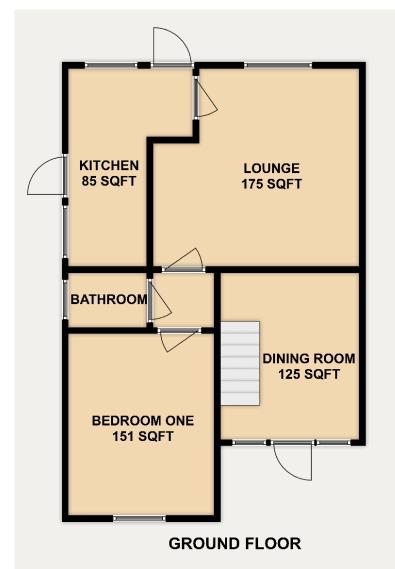

### **FLOORPLAN**

**FIRST FLOOR** 

Grow Property Phone: 01352 250 223, Email: amy@growproperty.co.uk www.growproperty.co.uk

#### **Entrance Hallway**

Door to Lounge, door to storage cupboard, opening to the Kitchen

#### **Kitchen** 14' 6'' x 5' 9'' (4.42m x 1.75m)

A range of modern wall, drawer and base units, worktop with inset gas hob with canopy extractor hood over, built in eye level oven with space for microwave over, integrated fridge, plumbing for washing machine, inset composite 1.5 bowl sink unit with mixer tap. PVC double glazed window to the front aspect with hill views, PVC double glazed window to side, obscure PVC double glazed door to the side, wall mounted radiator

#### Lounge 13' 11" x 13' 5" (4.24m x 4.09m)

A large PVC double glazed picture window to the fronts aspect with hill views, wall mounted gas fore with mantle and marble backpiece and hearth, wall mounted radiator, archway to Dining Room and door to Inner Hallway

#### Inner Hall

Doors to Bedroom One and Bathroom, wall mounted radiator

#### Bathroom 7' 1" x 4' 6" (2.16m x 1.37m)

A modern suite comprising walk in shower cubical with power shower, pedestal wash hand basin and close coupled WC, tiled walls and floor, wall mounted radiator, obscure PVC double glazed window to side

#### **Dining Room** 12' 2" x 10' 2" (3.71m x 3.10m)

PVC double glazed door opening to the rear garden with PVC double glazed windows either side, large storage cupboard wall mounted radiator, stairs to first floor