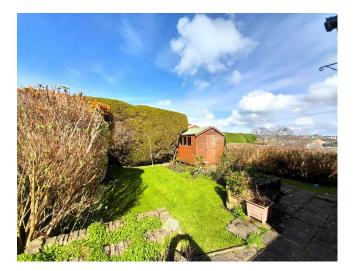

#### **Rear Garden**

A beautiful and enclosed garden laid mostly to lawn with established shrubs and flower beds, timber storage shed and patio area, outside tap