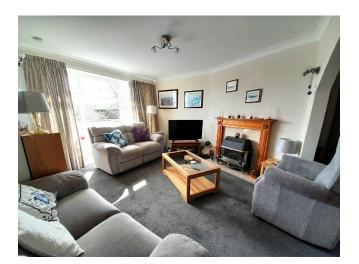

#### Lounge 13' 11" x 13' 5" (4.24m x 4.09m)

A large PVC double glazed picture window to the fronts aspect with hill views, wall mounted gas fore with mantle and marble backpiece and hearth, wall mounted radiator, archway to Dining Room and door to Inner Hallway