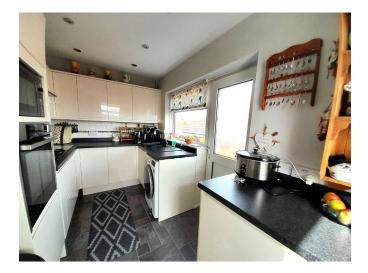

#### **Kitchen** 14' 6'' x 5' 9'' (4.42m x 1.75m)

A range of modern wall, drawer and base units, worktop with inset gas hob with canopy extractor hood over, built in eye level oven with space for microwave over, integrated fridge, plumbing for washing machine, inset composite 1.5 bowl sink unit with mixer tap. PVC double glazed window to the front aspect with hill views, PVC double glazed window to side, obscure PVC double glazed door to the side, wall mounted radiator