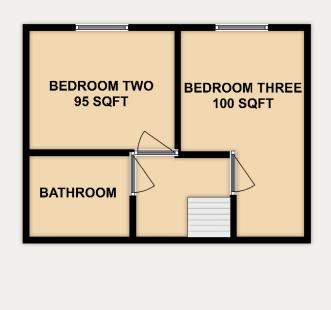

#### **First Floor Landing**

Doors to Bedrooms and Bathroom, Eaves storage cupboard, wall mounted radiator

**Bedroom Three** 11' 5" x 8' 7" (3.48m x 2.61m) PVC double glazed window to front with hill views, wall mounted radiator

**Bedroom Two** 10' 7" x 8' 6" (3.22m x 2.59m) PVC double glazed window to front with hill views, wall mounted radiator, fitted wardrobe

**Bathroom** 7' 3'' x 5' 8'' (2.21m x 1.73m) A modern suite comprising a close coupled WC and wash hand basin, wall mounted radiator, wall mounted Worcester combination boiler

### **FLOORPLAN**

**FIRST FLOOR** 

Grow Property Phone: 01352 250 223, Email: amy@growproperty.co.uk www.growproperty.co.uk