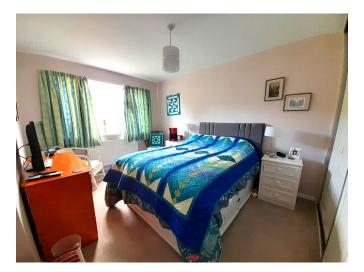

#### Bedroom One 14' 6" x 10' 4" (4.42m x 3.15m)

PVC double glazed window to rear garden, wall mounted radiator, fitted wardrobes