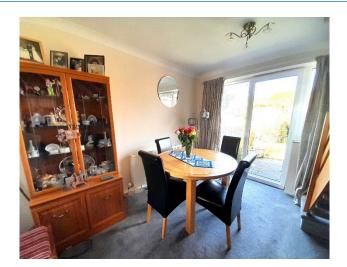

#### **Dining Room** 12' 2" x 10' 2" (3.71m x 3.10m)

PVC double glazed door opening to the rear garden with PVC double glazed windows either side, large storage cupboard wall mounted radiator, stairs to first floor