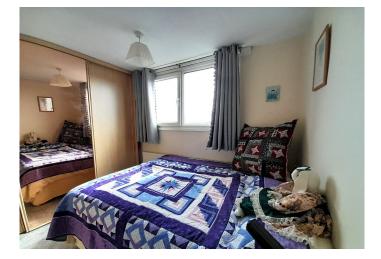

#### **First Floor Landing**

Doors to Bedrooms and Bathroom, Eaves storage cupboard, wall mounted radiator

**Bedroom Three** 11' 5" x 8' 7" (3.48m x 2.61m) PVC double glazed window to front with hill views, wall mounted radiator

**Bedroom Two** 10' 7" x 8' 6" (3.22m x 2.59m) PVC double glazed window to front with hill views, wall mounted radiator, fitted wardrobe

**Bathroom** 7' 3'' x 5' 8'' (2.21m x 1.73m) A modern suite comprising a close coupled WC and wash hand basin, wall mounted radiator, wall mounted Worcester combination boiler