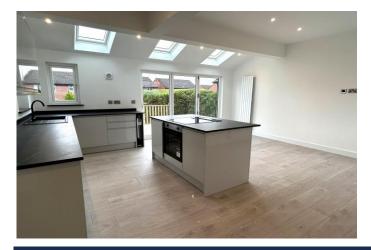

#### **Kitchen/Lounge** 16' 10" x 18' 8" (5.13m x 5.69m)

A wonderful open plan kitchen/lounge with laminate flooring, ceiling spotlights, 3 x double glazed windows and three Velux windows. Fitted with a fabulous new Howden's kitchen with a range of wall, base units, worktops and island. Benefits include integrated washing machine, dishwasher, electric oven/ hob and wine cooler. Additionally there are power points, sink with drainer and mixer tap. The lounge area is the perfect room to relax with vertical radiator, TV Ariel, central heating control, phone point and bifold doors which lead to the garden.