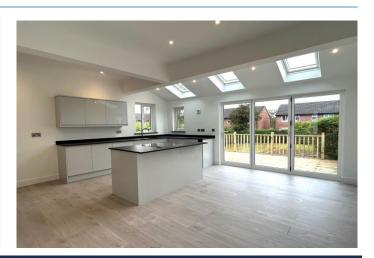

#### **Kitchen/Lounge** 16' 10" x 18' 8" (5.13m x 5.69m)

A wonderful open plan kitchen/lounge with laminate flooring, ceiling spotlights, 3 x double glazed windows and three Velux windows. Fitted with a fabulous new Howden's kitchen with a range of wall, base units, worktops and island. Benefits include integrated washing machine, dishwasher, electric oven/ hob and wine cooler. Additionally there are power points, sink with drainer and mixer tap. The lounge area is the perfect room to relax with vertical radiator, TV Ariel, central heating control, phone point and bifold doors which lead to the garden.