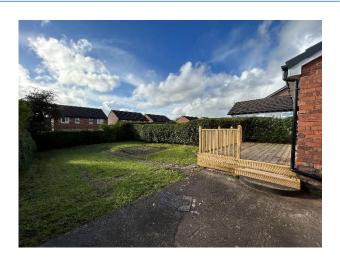

#### **Exterior**

To the front of the property there is double driveway offering off-road parking. To the rear there is a wonderful decked balcony area perfect for outdoor entertaining, where the remainder of the garden is laid to lawn. Additionally there is a outside tap.