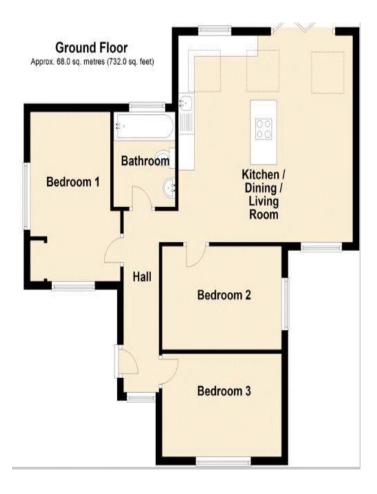

## **FLOORPLANS**

# Tegfan Clayton Road WREXHAM LL11 6BL Property type Detached bungalow Total floor area Tegfan Clayton Road WREXHAM Clayton Road WREX