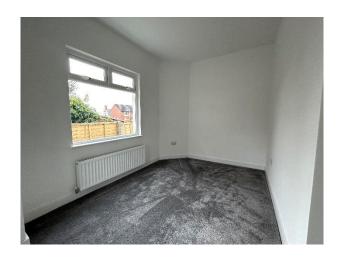

#### **Bedroom Two** 10' 10" x 8' 10" (3.30m x 2.69m)

Front aspect double bedroom with double glazed window, power points, fitted carpet and radiator.

**Bedroom Three** 8' 5"max x 10' 9" max (2.56m x 3.27m)

Double bedroom with double glazed window, power points, fitted carpet and radiator.