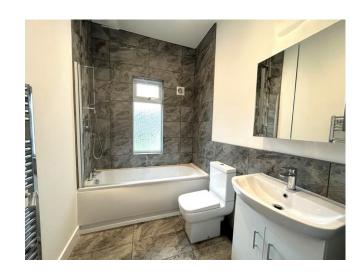

#### Family Bathroom 5' 8" x 7' 10" (1.73m x 2.39m)

Fitted with brand new white suite comprising of a low level w.c, wash hand basin with vanity cupboard, paneled bath with shower screen, mains shower, part tiled walls, tiled flooring, frosted double glazed window, extractor fan, ceiling spotlights and heated towel rail.