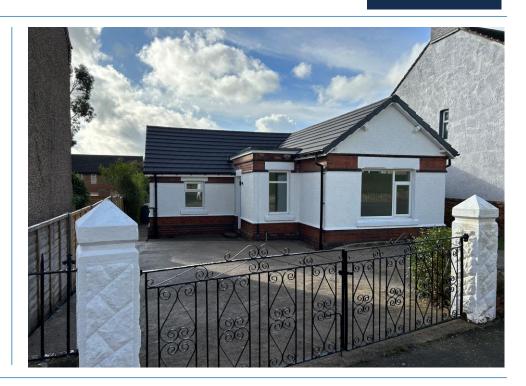

# **Tegfan Clayton Road**

, Wrexham LL11 6BL

Viewing highly recommended

NEW to the market is this delightful and immaculate three-bedroom detached bungalow located in the much-favoured location of Pentre Broughton. Available with No Onward Chain this wonderful bungalow has been fully renovated to make the perfect family home. Internal living accommodation briefly comprises entrance hallway, three double bedrooms, family bathroom and a wonderful open plan kitchen/lounge with aluminium bifold doors opening to balcony and garden. To the front of the property there is a double driveway providing off-road parking whilst to the rear of the property there is a decked balcony and a great size lawned garden perfect for soaking up the sunshine and entertaining guests. An internal inspection is absolutely essential to fully appreciate what is on offer for sale. Please contact Grow Sales & Lettings to arrange a viewing. Energy Rating – C

#### **Exterior**

To the front of the property there is double driveway offering off-road parking. To the rear there is a wonderful decked balcony area perfect for outdoor entertaining, where the remainder of the garden is laid to lawn. Additionally there is a outside tap.