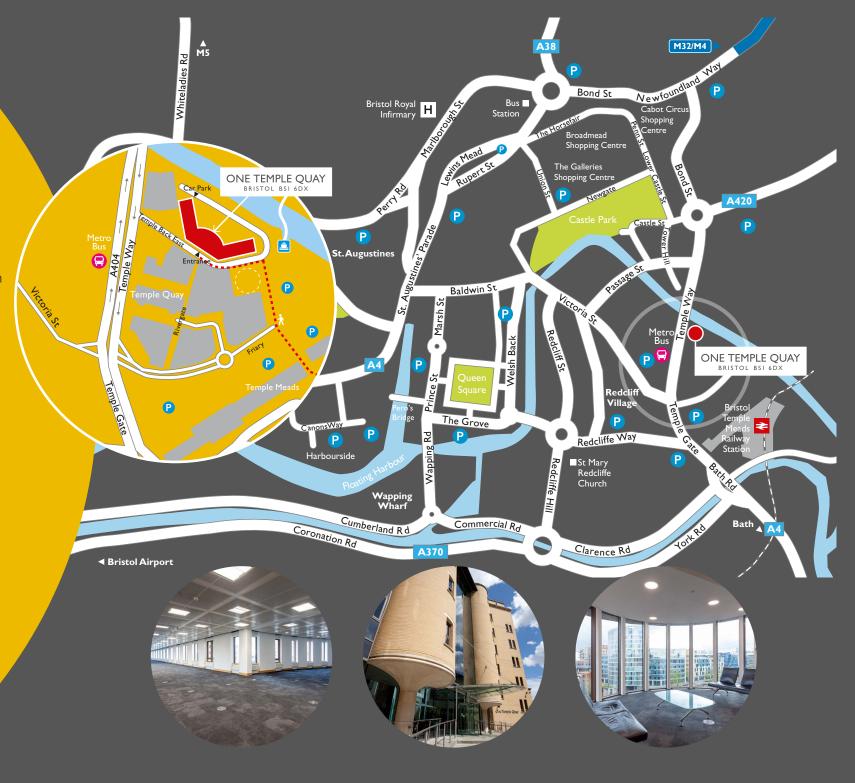

## Description

One Temple Quay is a prestigious HQ style office building in a prime location overlooking the Floating Harbour and close to Temple Meads station.

The full height atrium has been newly refurbished and provides a stunning welcome to the building with manned reception desk and wallclimber lifts.