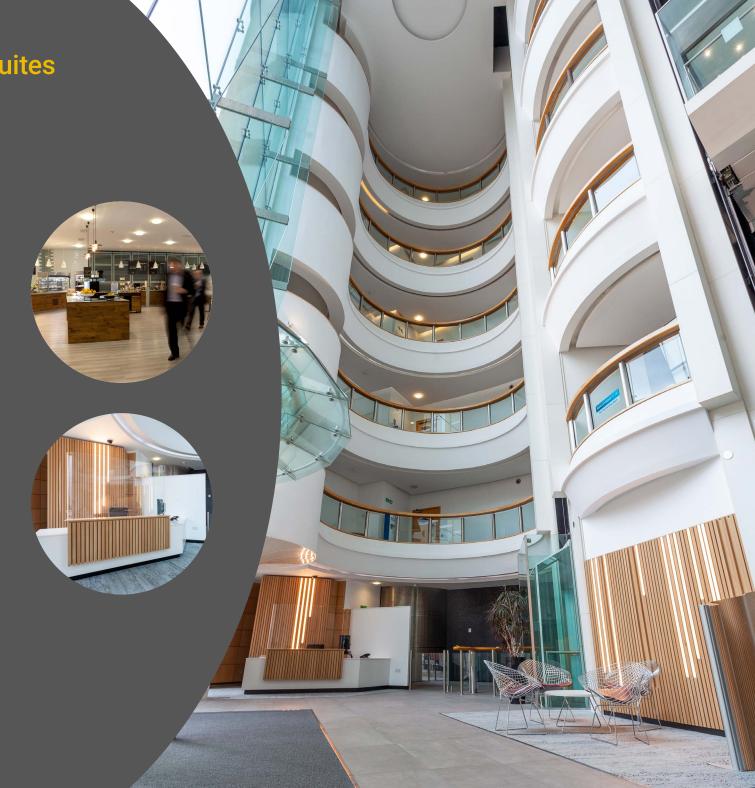

## Description

One Temple Quay is a prestigious HQ style office building in a prime location overlooking the Floating Harbour and close to Temple Meads station.

The full height atrium has been newly refurbished and provides a stunning welcome to the building with manned reception desk and wallclimber lifts.

Amenities include:

- Clear office floorplate with 2.7m floor to ceiling height
- Central heating and chilled ceiling/fresh air ventilation system
- Metal tiled suspended ceiling with new inset LED lighting
- Male and female and disabled WC facilities on each floor
- 4 passenger lifts plus a goods lift to all floors
- Parking in secure basement at a ratio of 1:1,500 sq. ft. net internal
- Cycle storage, plus new shower and changing facilities