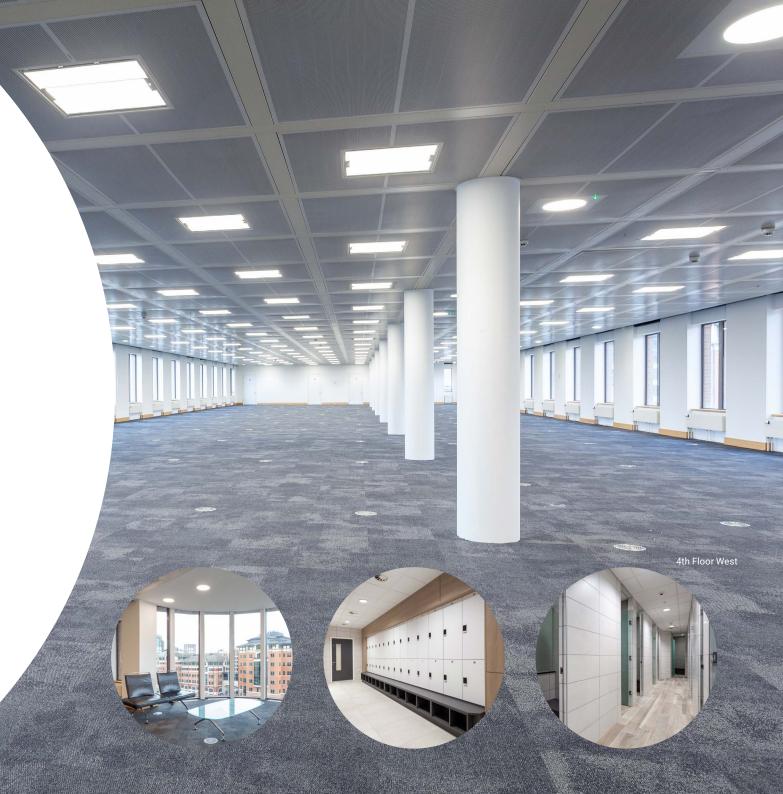

## Description

One Temple Quay is a prestigious HQ style office building in a prime location overlooking the Floating Harbour and close to Temple Meads station.

The full height atrium has been newly refurbished and provides a stunning welcome to the building with manned reception desk and wallclimber lifts.

Amenities include:

- Clear office floorplate with 2.7m floor to ceiling height
- Central heating and chilled ceiling/fresh air ventilation system
- Metal tiled suspended ceiling with new inset LED lighting
- Male and female and disabled WC facilities on each floor
- 4 passenger lifts plus a goods lift to all floors
- Parking in secure basement at a ratio of 1:1,500 sq. ft. net internal
- Cycle storage, plus new shower and changing facilities