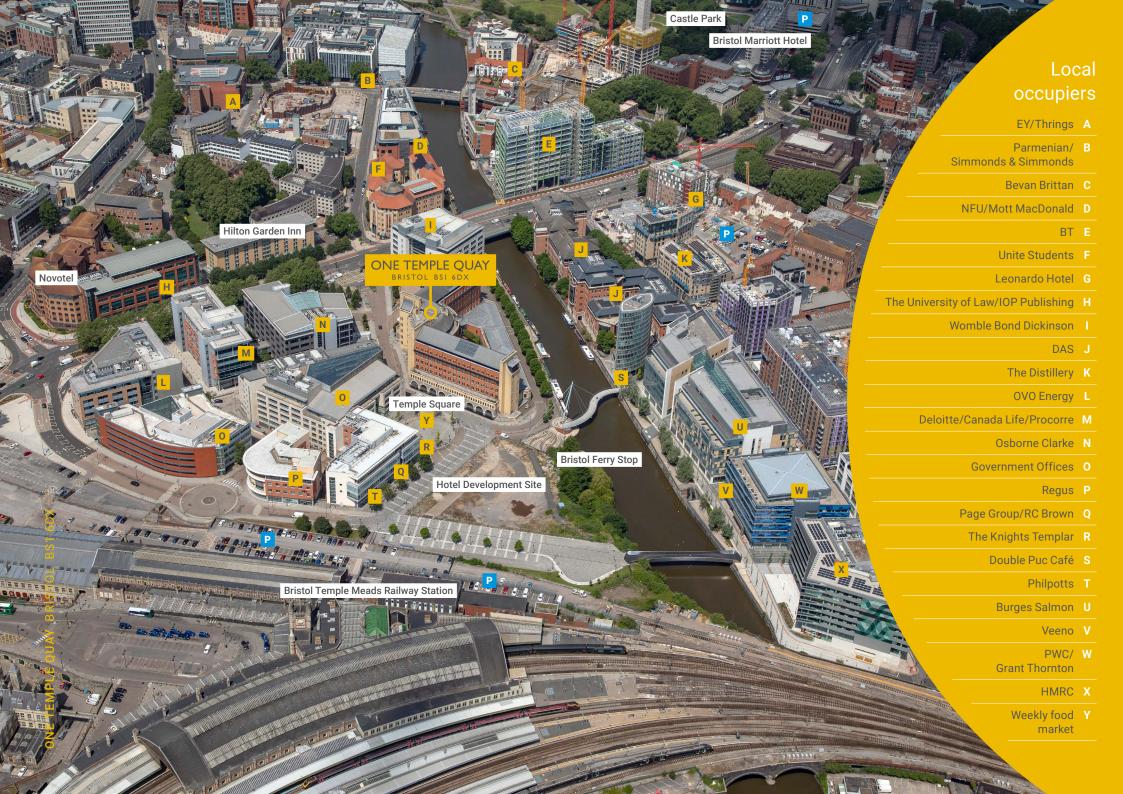

## Description

One Temple Quay is a prestigious HQ style office building in a prime location overlooking the Floating Harbour and close to Temple Meads station.

The full height atrium has been newly refurbished and provides a stunning welcome to the building with manned reception desk and wallclimber lifts.