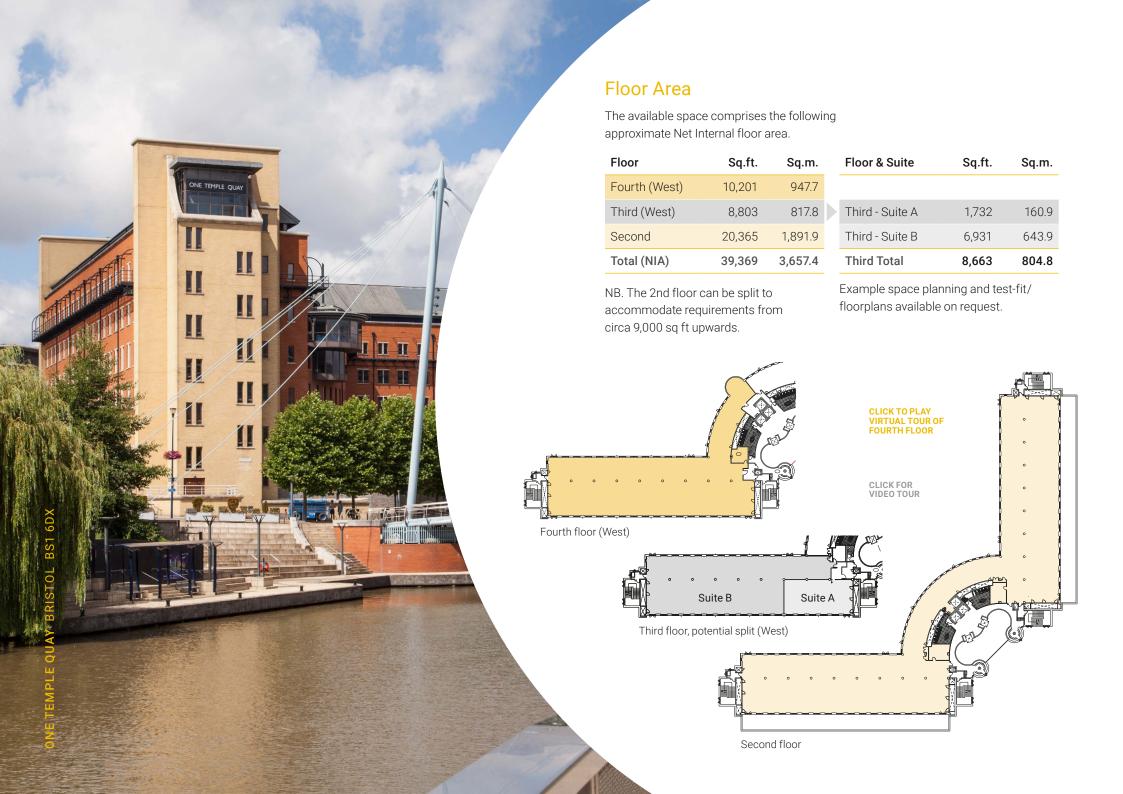

# Availability

The suites have been refurbished and are available by way of new effectively FRI leases for a period to be agreed.