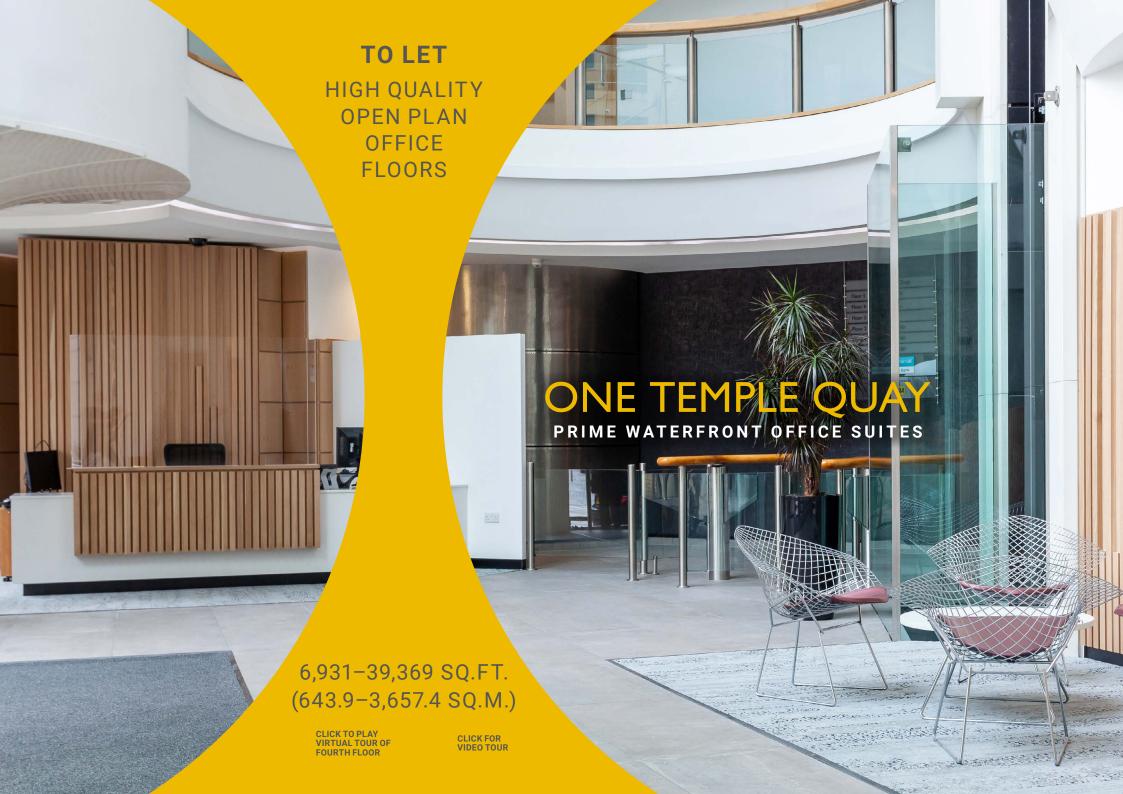

**Newly refurbished office suites** 

in a landmark building

## Description

One Temple Quay is a prestigious HQ style office building in a prime location overlooking the Floating Harbour and close to Temple Meads station.

The full height atrium has been newly refurbished and provides a stunning welcome to the building with manned reception desk and wallclimber lifts.