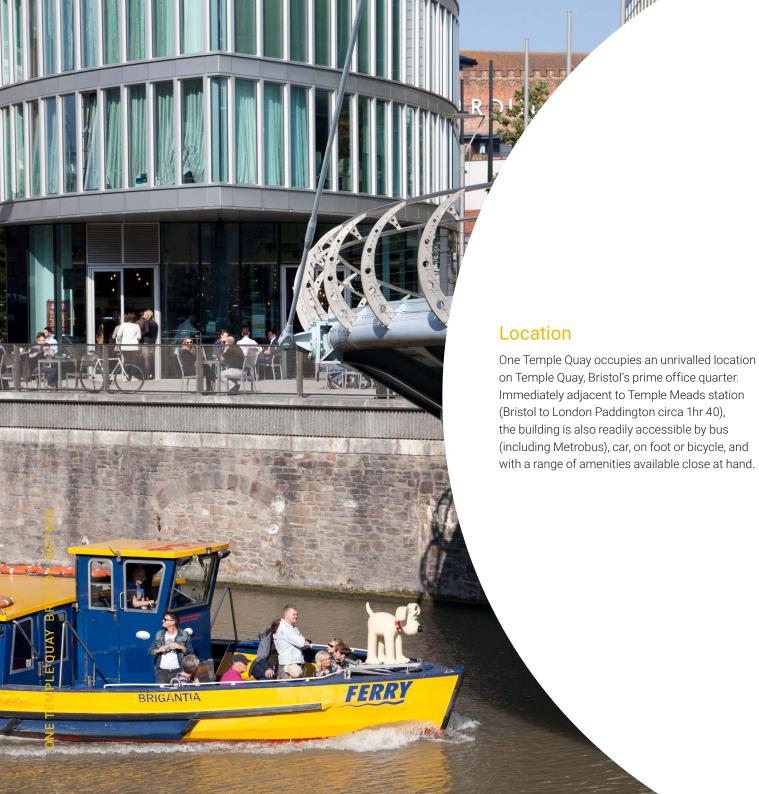

## Description

One Temple Quay is a prestigious HQ style office building in a prime location overlooking the Floating Harbour and close to Temple Meads station.

The full height atrium has been newly refurbished and provides a stunning welcome to the building with manned reception desk and wallclimber lifts.