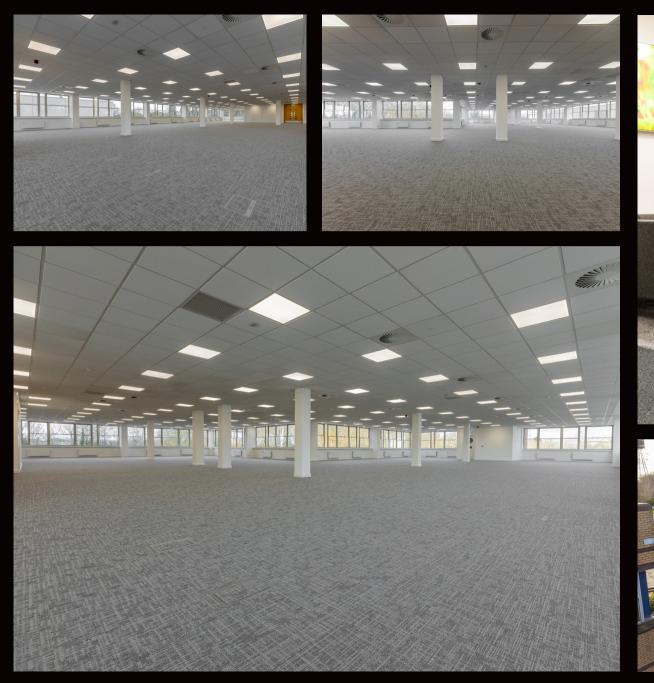

## DESCRIPTION

Friars Gate is one of the most successful multi-let office buildings in the area. It is home to a wide range of occupiers, from small to large multi-national organisations.

The property is accessed via an impressive reception area which provides informal visitor seating and a dedicated on-site building manager. The vacant suites provide open plan working environments which benefit from significant levels of natural light and are easily configured to accommodate a range of business types. The property is accessible 24/7 with significant car parking at a ratio of 1:196 SQ FT.

### SPECIFICATION

- / FEATURE RECEPTION WITH VISITOR SEATING
- / ON-SITE SECURITY/CONCIERGE
- / EXCELLENT ON-SITE CAR PARKING (RATIO 1:196 SQ FT)
- / SUSPENDED CEILING
- / LED LIGHTS
- / FULL ACCESS RAISED FLOOR WITH HIGH QUALITY CARPET THROUGHOUT
- / NEW COMFORT COOLING SYSTEM
- / CENTRAL HEATING
- / REFURBISHED FLOORS EPC RATED B
- / DDA COMPLIANT
- / ADJACENT TO COSTA COFFEE DRIVE THRU