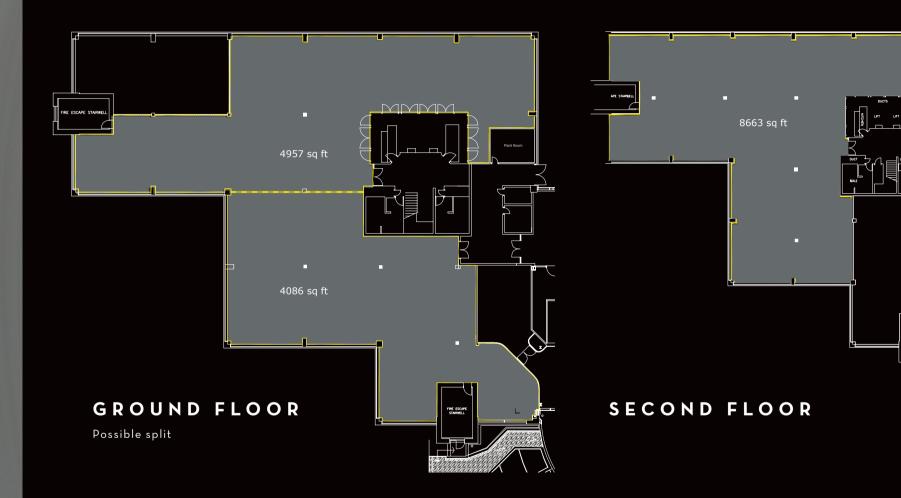

AVAILABILITY

FG2 SECOND FLOOR

8,582 SQ FT

FG2 GROUND FLOOR

9,043 SQ FT

90 CAR PARKING SPACES