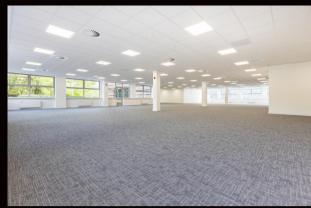

## DESCRIPTION

Friars Gate is one of the most successful multi-let office buildings in the area. It is home to a wide range of occupiers, from small to large multi-national organisations.

The property is accessed via an impressive reception area which provides informal visitor seating and a dedicated on-site building manager. The vacant suites provide open plan working environments which benefit from significant levels of natural light and are easily configured to accommodate a range of business types. The property is accessible 24/7 with significant car parking at a ratio of 1:196 SQ FT.

AVAILABILITY

FG2 SECOND FLOOR

8,582 SQ FT

FG2 GROUND FLOOR

9,043 SQ FT

90 CAR PARKING SPACES