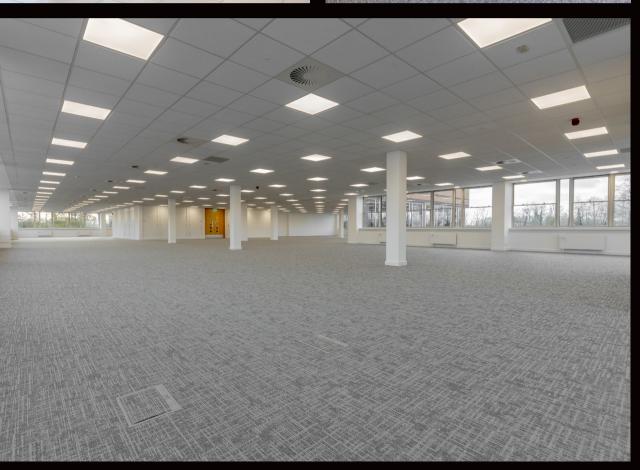

## DESCRIPTION

Friars Gate is one of the most successful multi-let office buildings in the area. It is home to a wide range of occupiers, from small to large multi-national organisations.

The property is accessed via an impressive reception area which provides informal visitor seating and a dedicated on-site building manager. The vacant suites provide open plan working environments which benefit from significant levels of natural light and are easily configured to accommodate a range of business types. The property is accessible 24/7 with significant car parking at a ratio of 1:196 SQ FT.

AVAILABILITY

FG2 SECOND FLOOR

8,582 SQ FT

FG2 GROUND FLOOR

9,043 SQ FT

90 CAR PARKING SPACES