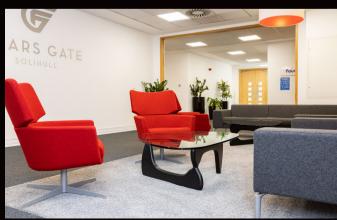

## DESCRIPTION

Friars Gate is one of the most successful multi-let office buildings in the area. It is home to a wide range of occupiers, from small to large multi-national organisations.

The property is accessed via an impressive reception area which provides informal visitor seating and a dedicated on-site building manager. The vacant suites provide open plan working environments which benefit from significant levels of natural light and are easily configured to accommodate a range of business types. The property is accessible 24/7 with significant car parking at a ratio of 1:196 SQ FT.