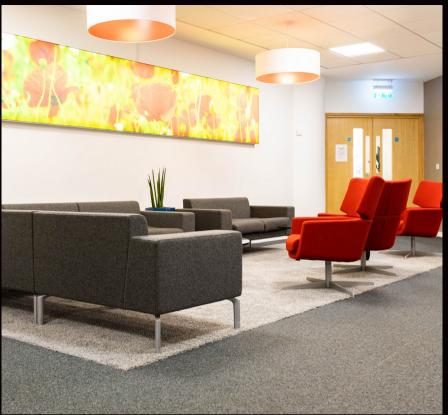

## DESCRIPTION

Friars Gate is one of the most successful multi-let office buildings in the area. It is home to a wide range of occupiers, from small to large multi-national organisations.

The property is accessed via an impressive reception area which provides informal visitor seating and a dedicated on-site building manager. The vacant suites provide open plan working environments which benefit from significant levels of natural light and are easily configured to accommodate a range of business types. The property is accessible 24/7 with significant car parking at a ratio of 1:196 SQ FT.