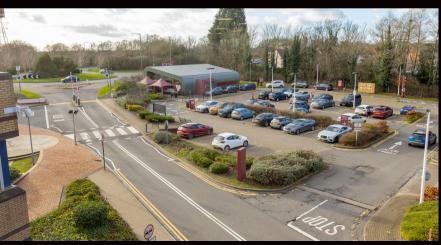

The property is surrounded by a variety of amenities including Tesco Superstore, David Lloyd, Virgin Active, Village Hotel and Sears Retail Park. The building also benefits from a Costa Coffee drive thru which is located at the front of the site.

## DESCRIPTION

Friars Gate is one of the most successful multi-let office buildings in the area. It is home to a wide range of occupiers, from small to large multi-national organisations.

The property is accessed via an impressive reception area which provides informal visitor seating and a dedicated on-site building manager. The vacant suites provide open plan working environments which benefit from significant levels of natural light and are easily configured to accommodate a range of business types. The property is accessible 24/7 with significant car parking at a ratio of 1:196 SQ FT.