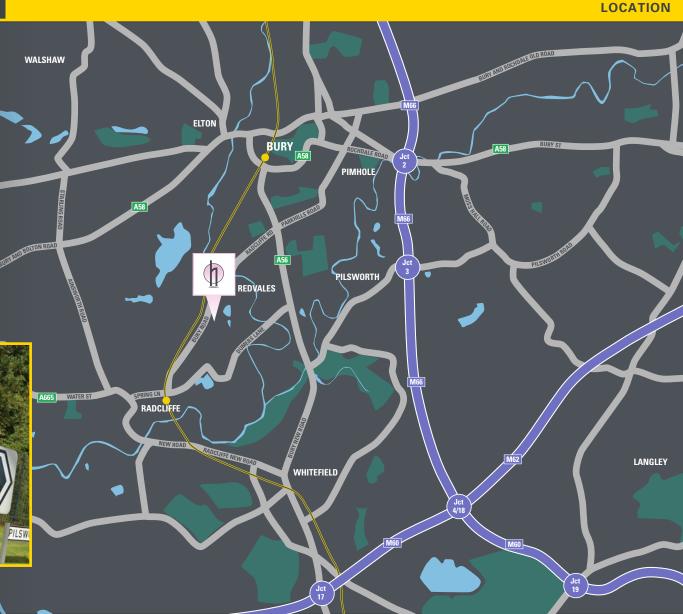

### EXCELLENT LOCATION FOR BURY /BOLTON & NORTH MANCHESTER AND THE REGIONAL MOTORWAY NETWORK VIA THE M66/ M60 & M62

Eton Business Park on Eton Hill Road (off Bury Road) is easily accessible from Junction 2 of the M66 via the A58 Rochdale Road, turning at Heywood Road (B6291) leading to Bury Road, or driving north from Junction 17 of the M60 following the A56 Bury New Road turning at Radcliffe Road leading to Bury Road.

The site is a 20 minute walk up Bury Road from Radcliffe Metrolink Station.