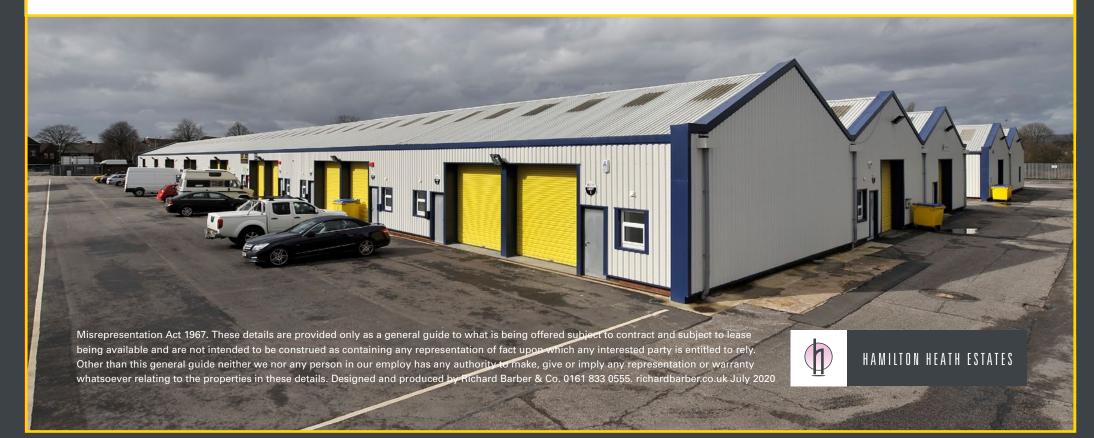

#### ETON BUSINESS PARK IS A MODERN BUSINESS PARK PROVIDING HIGH QUALITY REFURBISHED UNITS IN AN ESTABLISHED LOCATION.

- Warehouses with bathrooms & kitchens
- Some units with offices
- Modernised and refurbished site
- Excellent location
- Parking and open spaces in front of units
- Security with remote monitored CCTV and coded gate access
- Electric roller shutters
- 3 phase electrics
- VNPR on gates
- Landscaped grounds
- Owned & managed by Hamilton Heath Estates