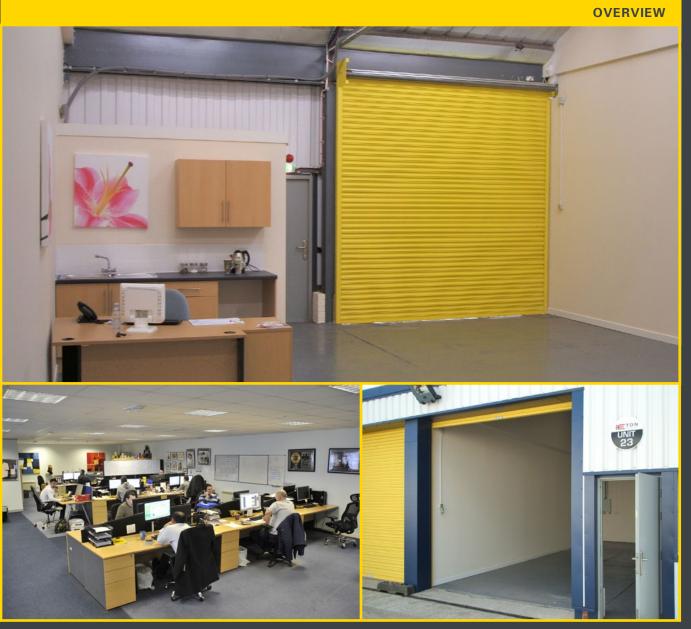

#### ETON BUSINESS PARK IS A MODERN BUSINESS PARK PROVIDING HIGH QUALITY REFURBISHED UNITS IN AN ESTABLISHED LOCATION.

- Warehouses with bathrooms & kitchens
- Some units with offices
- Modernised and refurbished site
- Excellent location
- Parking and open spaces in front of units
- Security with remote monitored CCTV and coded gate access
- Electric roller shutters
- 3 phase electrics
- VNPR on gates
- Landscaped grounds
- Owned & managed by Hamilton Heath Estates