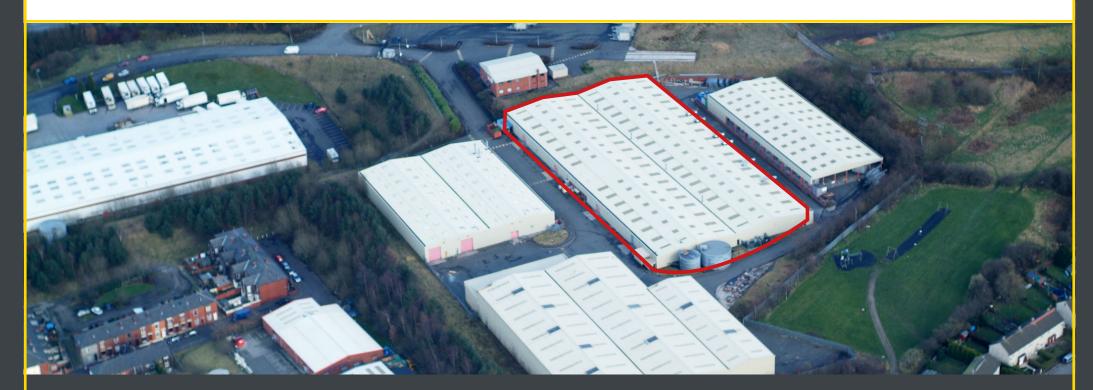

## RANGE OF WAREHOUSE ACCOMMODATION IN AN ESTABLISHED LOCATION WITH GOOD ACCESS TO ROCHDALE, BURY & NORTH MANCHESTER

- Open Warehouse with Offices, Kitchen and Bathroom
- Close to Rochdale, Heywood, Bury, Oldham and Manchester
- Parking outside unit with overflow car park
- Manned Security 24/07