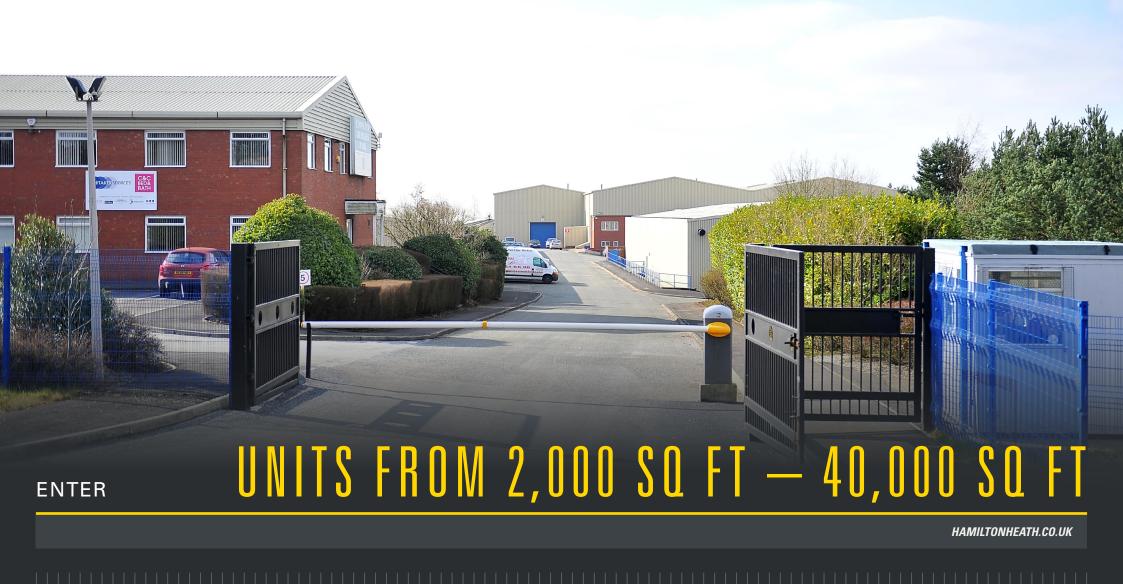

# **COWM TOP BUSINESS PARK**

# COWM TOP LANE, ROCHDALE, OL11 2PU

HAMILTON HEATH ESTATES

OVERVIEW

FURTHER INFORMATION

HAMILTON HEATH ESTATES COWM TOP BUSINESS PARK SAT NAV: OL11 2PU

## RANGE OF WAREHOUSE ACCOMMODATION IN AN ESTABLISHED LOCATION WITH GOOD ACCESS TO ROCHDALE, BURY & NORTH MANCHESTER

- Open Warehouse with Offices, Kitchen and Bathroom
- Close to Rochdale, Heywood, Bury, Oldham and Manchester
- Parking outside unit with overflow car park
- Manned Security 24/07