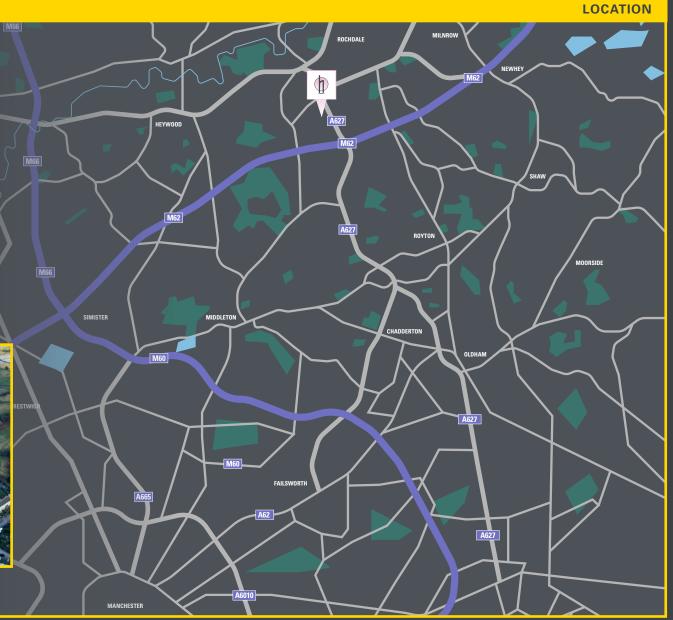

### THE A627(M) IS CLOSE BY PROVIDING DIRECT ACCESS TO JUNCTION 20 OF THE M62 AND ON TO THE M60 MANCHESTER ORBITAL.

The estate is situated off Cowm Top Lane which is accessed from the the A664 Queensway within 1 mile of the A627(M) providing direct access to the M62.

Part of the Greater Manchester conurbation Rochdale is approximately 12 miles north east of Manchester and 13 miles to the east of Bolton. The town has excellent road communications situated 1.5 miles to the north of junction 20 of the M62 motorway.