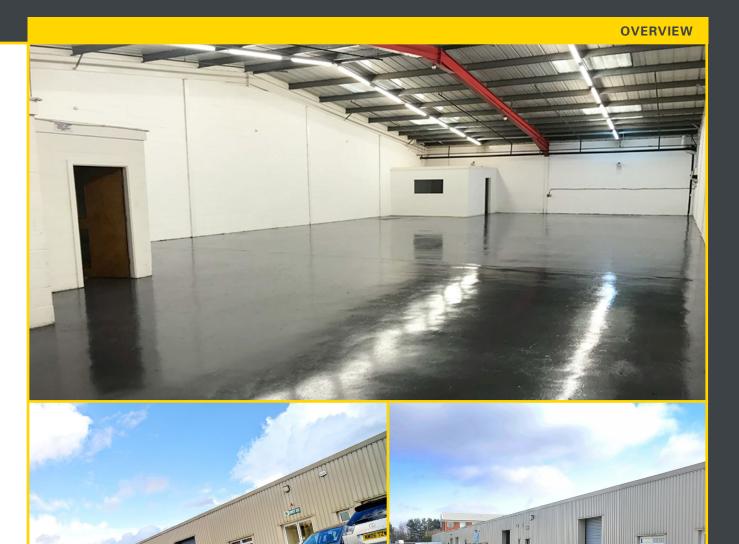

## RANGE OF WAREHOUSE ACCOMMODATION IN AN ESTABLISHED LOCATION WITH GOOD ACCESS TO ROCHDALE, BURY & NORTH MANCHESTER

- Open Warehouse with Offices, Kitchen and Bathroom
- Close to Rochdale, Heywood, Bury, Oldham and Manchester
- Parking outside unit with overflow car park
- Manned Security 24/07

HAMILTONHEATH.CO.UK

OVERVIEW

LOCATION

HAMILTON HEATH ESTATES COWM TOP BUSINESS PARK SAT NAV: OL11 2PU