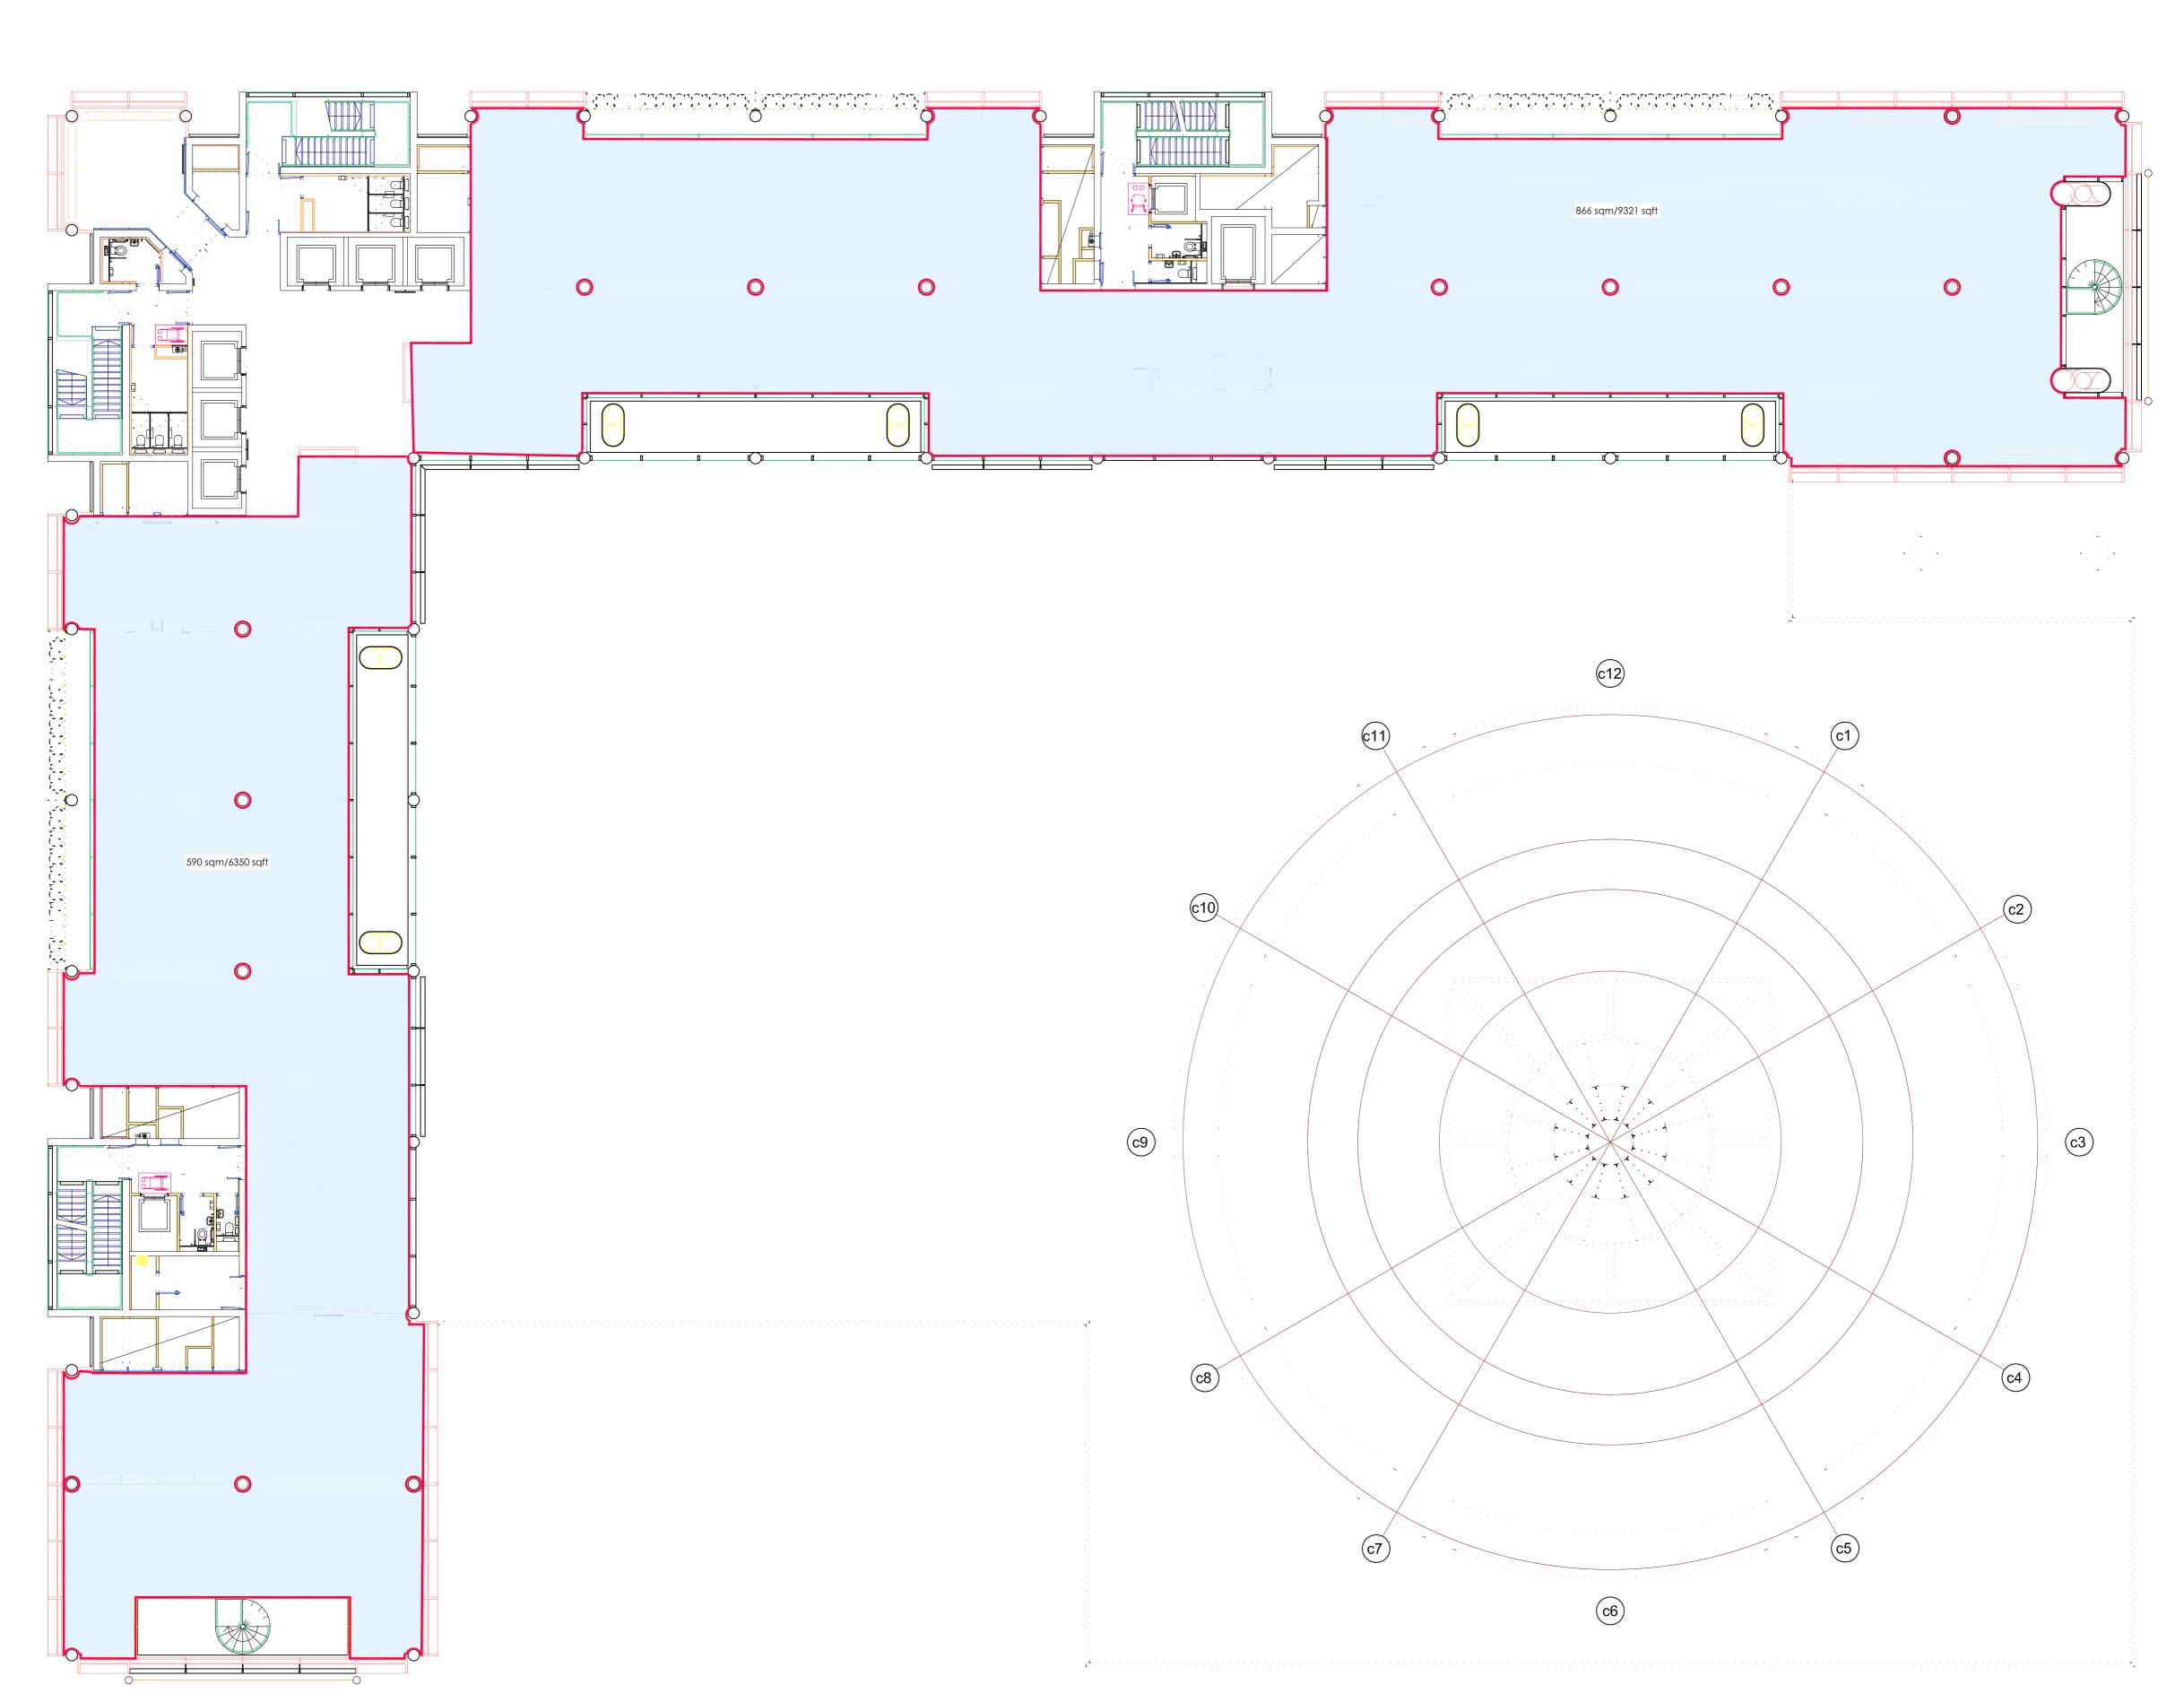

## BRENT CIVIC CENTRE - 8th FLOOR

#### **Accommodation**

The accommodation comprises the following areas:

| Name                | sq ft  | sq m     | Availability |
|---------------------|--------|----------|--------------|
| 8th - North<br>Wing | 9,361  | 869.67   | Available    |
| 7th - North<br>Wing | 9,278  | 861.95   | Available    |
| Total               | 18,639 | 1,731.62 |              |