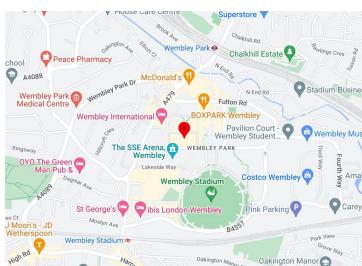

#### Location

Brent Civic Centre occupies a prime position in central Wembley adjacent to Wembley Stadium. The property lies between Wembley Park Underground station (Jubilee and Metropolitan lines) and Wembley Stadium station (a direct line between London Marylebone and Birmingham Moore Street station). Junction 1 of the M1 is 4.5 miles away, therefore, the M25 at junction 23 is 16.6 miles away. The North circular, A406, is within 2 miles and the A40 is within 3 miles at Hanger Lane.