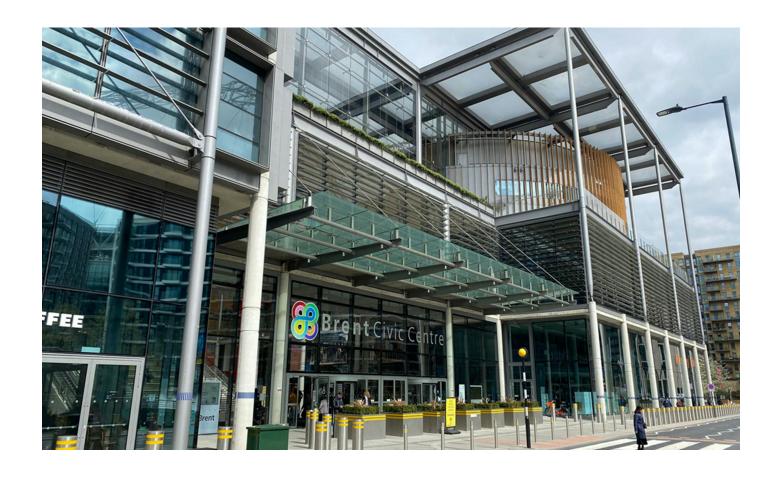

#### Location

Brent Civic Centre occupies a prime position in central Wembley adjacent to Wembley Stadium. The property lies between Wembley Park Underground station (Jubilee and Metropolitan lines) and Wembley Stadium station (a direct line between London Marylebone and Birmingham Moore Street station). Junction 1 of the M1 is 4.5 miles away, therefore, the M25 at junction 23 is 16.6 miles away. The North circular, A406, is within 2 miles and the A40 is within 3 miles at Hanger Lane.

#### **Property Highlights**

Brent Civic Centre is a nine storey landmark office building; providing tenants with an opportunity to lease office space within one of the UK's most sustainable buildings with excellent amenities and public transport links.