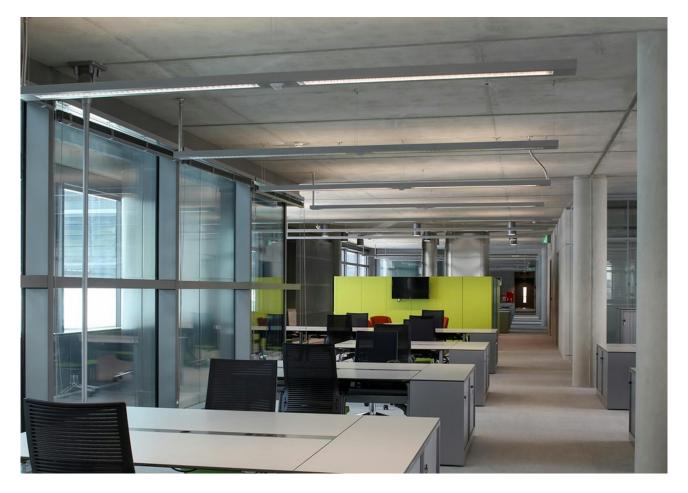

#### **Accommodation**

The accommodation comprises the following areas:

| Name                | sq ft  | sq m     | Availability |
|---------------------|--------|----------|--------------|
| 8th - North<br>Wing | 9,361  | 869.67   | Available    |
| 7th - North<br>Wing | 9,278  | 861.95   | Available    |
| Total               | 18,639 | 1,731.62 |              |

#### **Amenities & Specifications**

- BREEAM Rating: Outstanding
- \_ EV Charging Points: Yes
- Fitout Concept: CAT A+