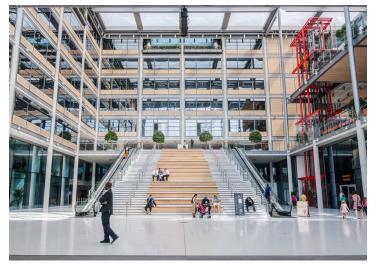

#### **Property Highlights**

Brent Civic Centre is a nine storey landmark office building; providing tenants with an opportunity to lease office space within one of the UK's most sustainable buildings with excellent amenities and public transport links.

#### **Amenities & Specifications**

- BREEAM Rating: Outstanding
- \_ EV Charging Points: Yes
- Fitout Concept: CAT A+