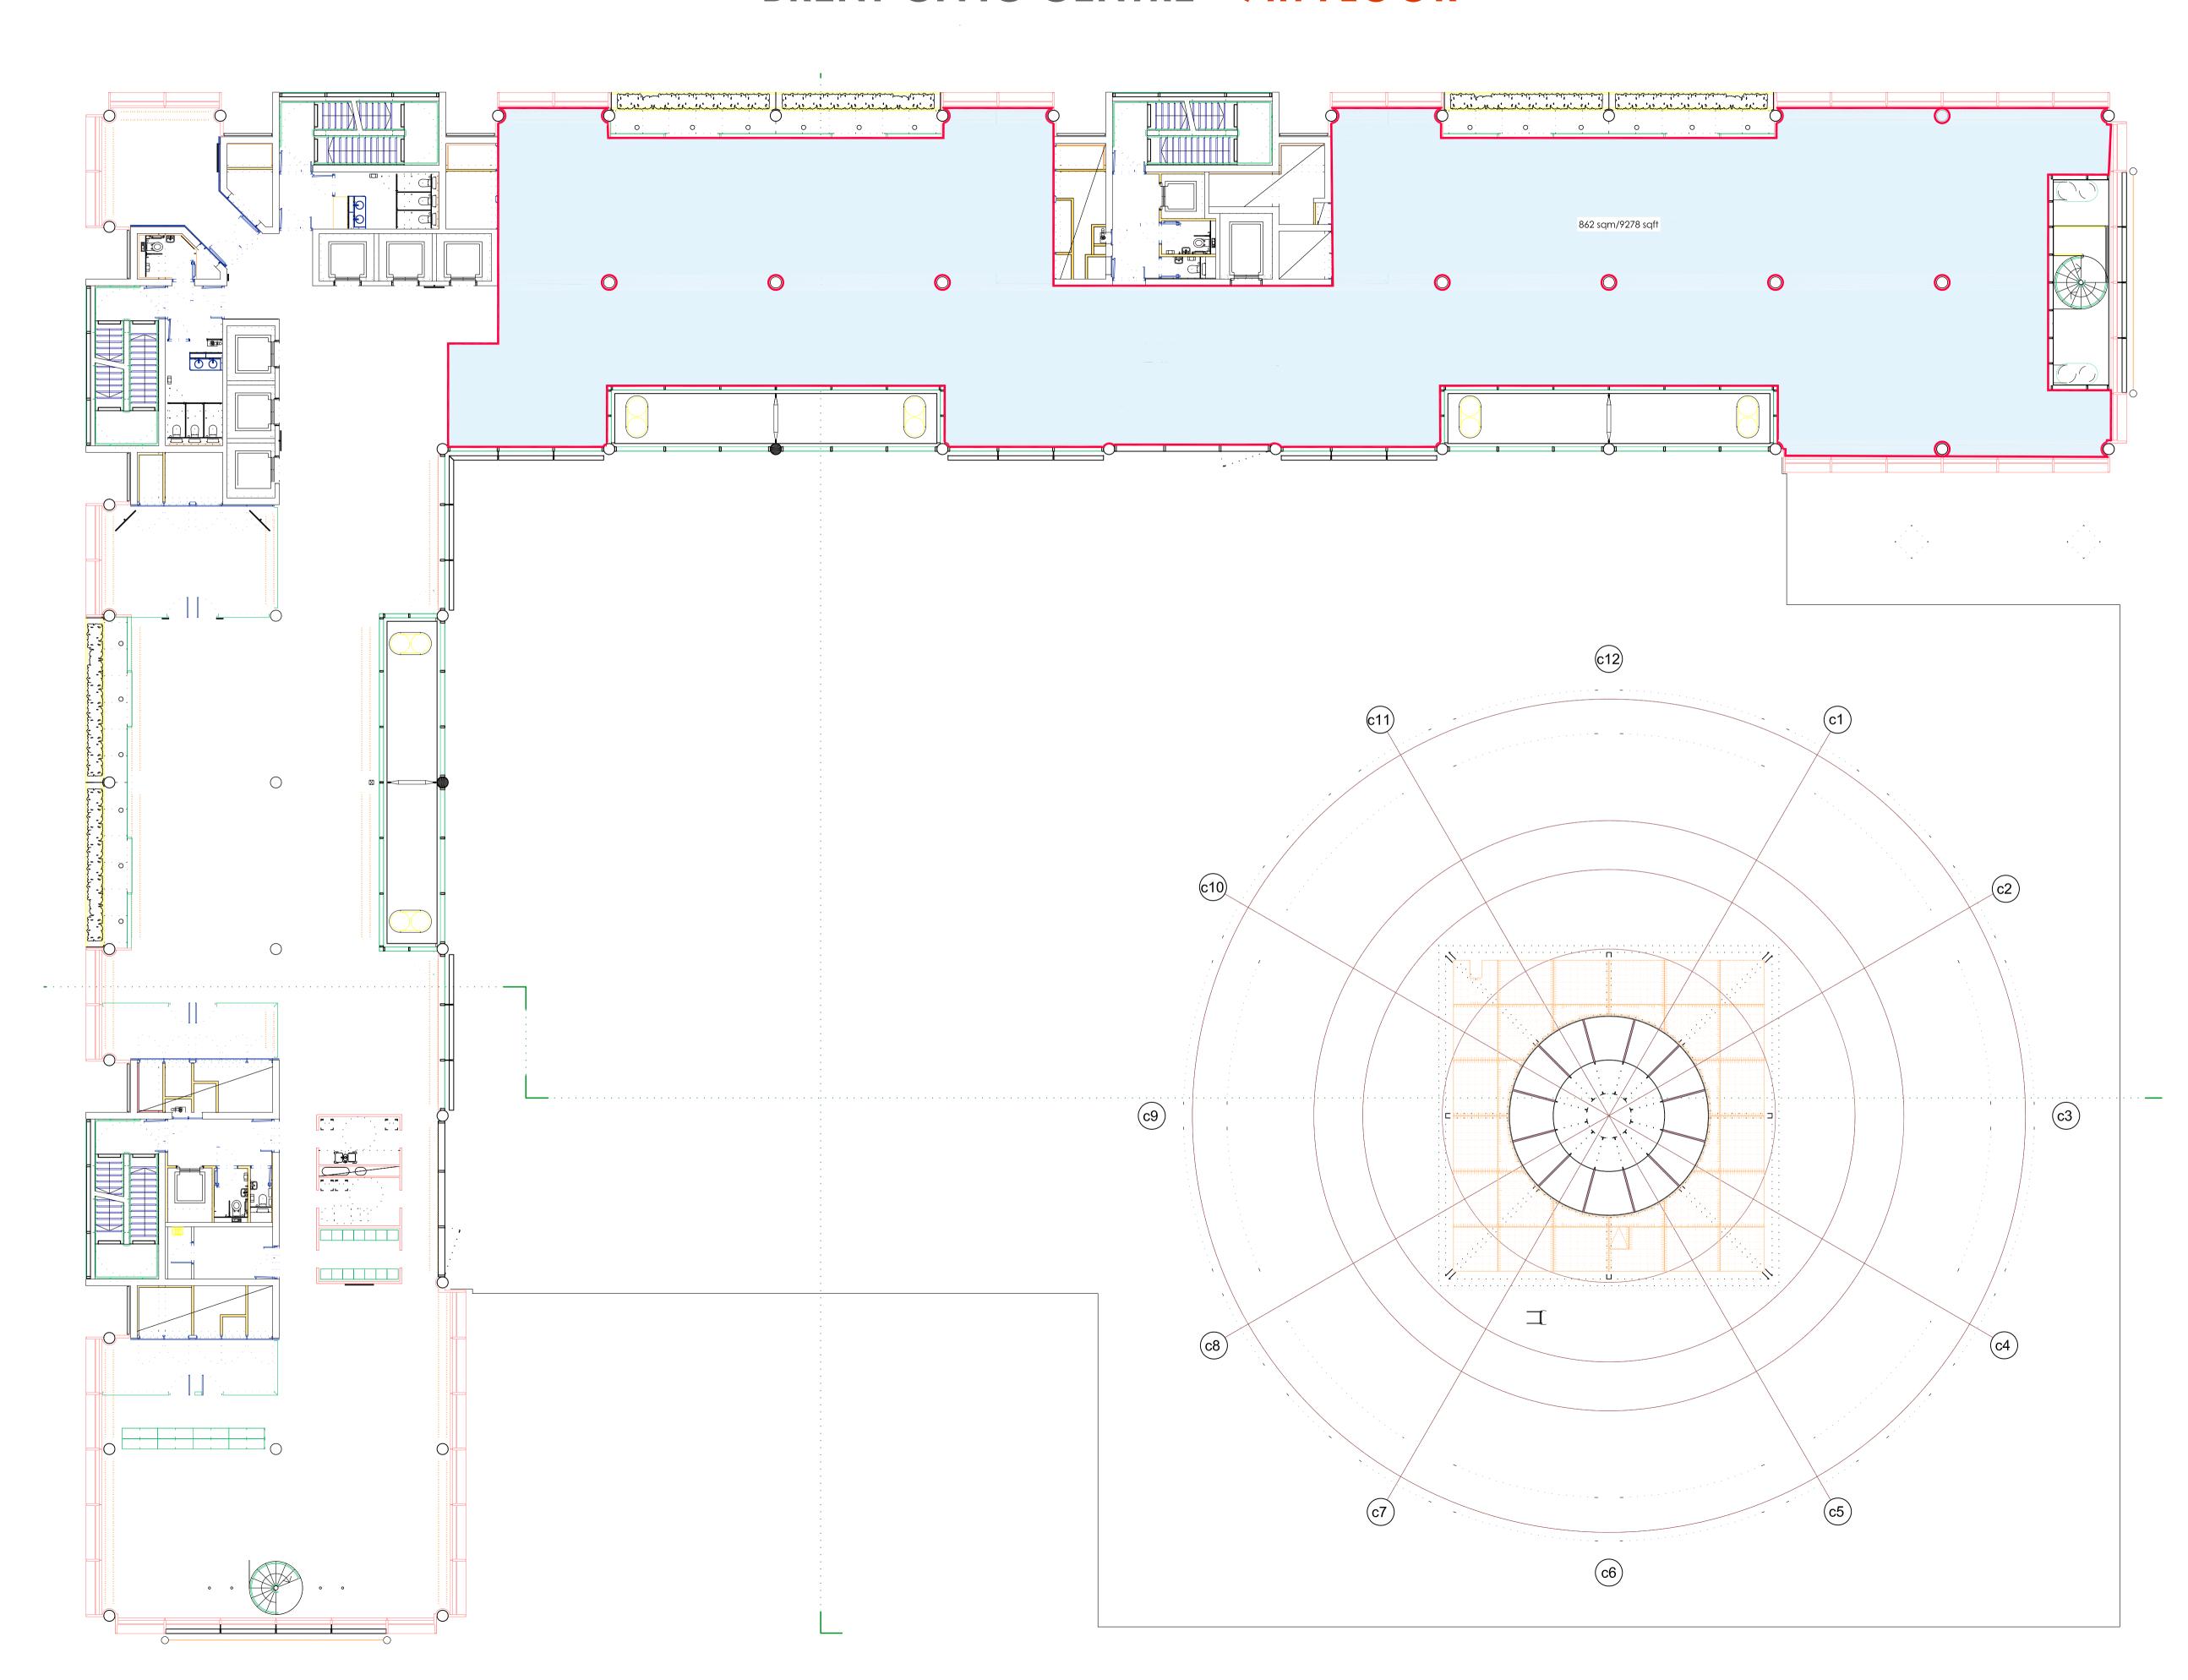

## BRENT CIVIC CENTRE - 7th FLOOR

#### **Accommodation**

The accommodation comprises the following areas:

| Name                | sq ft  | sq m     | Availability |
|---------------------|--------|----------|--------------|
| 8th - North<br>Wing | 9,361  | 869.67   | Available    |
| 7th - North<br>Wing | 9,278  | 861.95   | Available    |
| Total               | 18,639 | 1,731.62 |              |