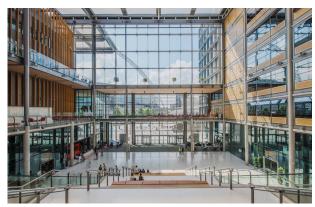

#### Location

Brent Civic Centre occupies a prime position in central Wembley adjacent to Wembley Stadium. The property lies between Wembley Park Underground station (Jubilee and Metropolitan lines) and Wembley Stadium station (a direct line between London Marylebone and Birmingham Moore Street station). Junction 1 of the M1 is 4.5 miles away, therefore, the M25 at junction 23 is 16.6 miles away. The North circular, A406, is within 2 miles and the A40 is within 3 miles at Hanger Lane.

#### **Property Highlights**

Brent Civic Centre is a nine storey landmark office building; providing tenants with an opportunity to lease office space within one of the UK's most sustainable buildings with excellent amenities and public transport links.