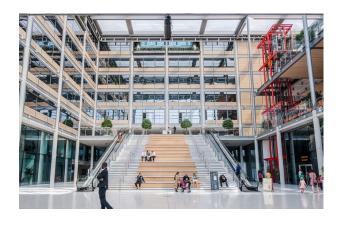

#### Location

Brent Civic Centre occupies a prime position in central Wembley adjacent to Wembley Stadium. The property lies between Wembley Park Underground station (Jubilee and Metropolitan lines) and Wembley Stadium station (a direct line between London Marylebone and Birmingham Moore Street station). Junction 1 of the M1 is 4.5 miles away, therefore, the M25 at junction 23 is 16.6 miles away. The North circular, A406, is within 2 miles and the A40 is within 3 miles at Hanger Lane.

#### **Property Highlights**

Brent Civic Centre is a nine storey landmark office building; providing tenants with an opportunity to lease office space within one of the UK's most sustainable buildings with excellent amenities and public transport links.